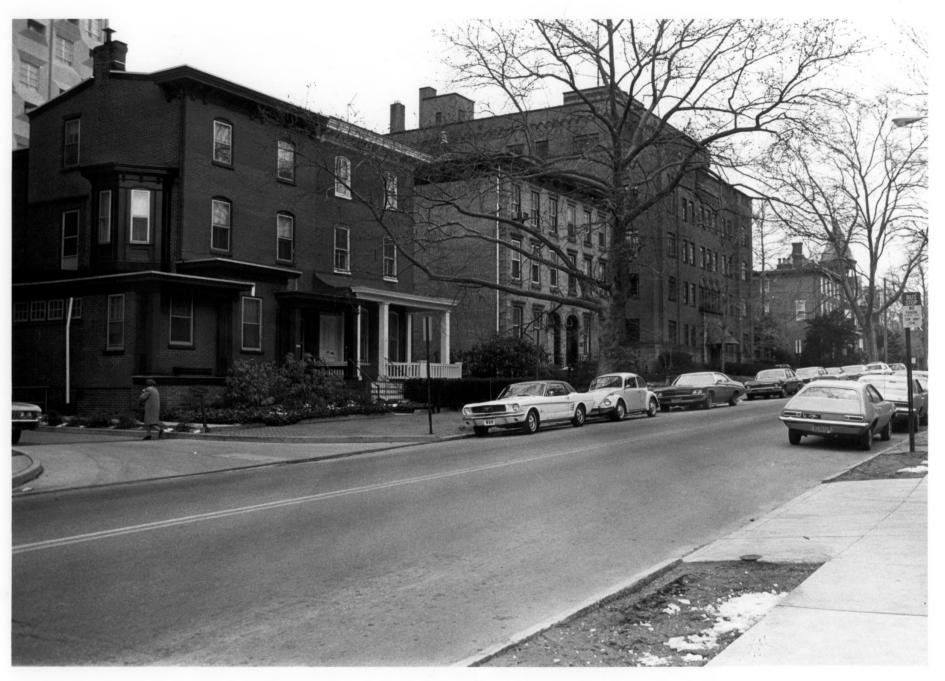

PHOTOGRAPHER:

S. N. Fox

DATE:

May 1976

LOCATION OF NEGATIVE: Hall of Records, Dover

DESCRIPTION:

1201-1203 Delaware Avenue (8) and 1205-1207 Delaware Avenue (7) taken

from southeast.

PHOTO NUMBER:

4 a/8

NAME: Delaware Avenue Historic District

LOCATION: Wilmington, Delaware

PHOTOGRAPHER: S. N. FOX

DATE: May 1976

LOCATION OF NEGATIVE: Hall of Records, Dover

1205-1207 Delaware Avenue (8); 1211
Delaware Avenue (6); 1213 Delaware
Avenue (5); 1215 Delaware Avenue; and
Plaza Apartments (9) taken from southeast.