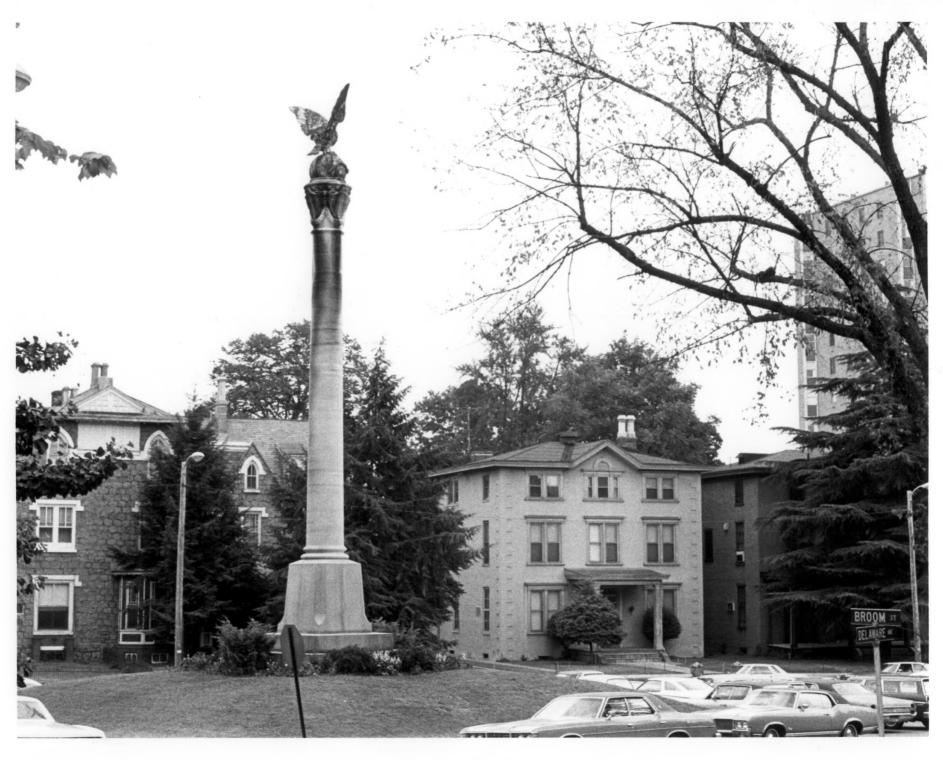

DESCRIPTION: Soldiers and Sailors Monument from south-

west showing 1401-1403 North Broom Street

(19) and 1400 Delaware Avenue (20).

PHOTO NUMBER: 3 4 8

NAME:

Delaware Avenue Historic District

LOCATION:

Wilmington, Delaware