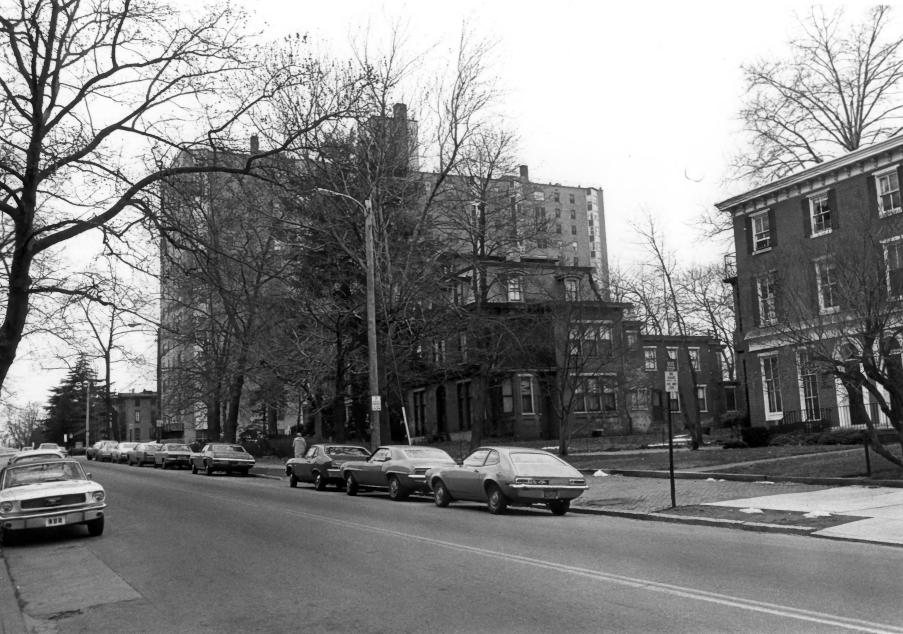

PHOTOGRAPHER:

S. N. Fox

DATE:

May 1976

LOCATION OF NEGATIVE: Hall of Records, Dover

DESCRIPTION:

1201-1203 Delaware Avenue (8) and 1205-1207 Delaware Avenue (7) taken

from southeast.

PHOTO NUMBER:

4 a/8

NAME: Delaware Avenue Historic District

LOCATION: Wilmington, Delaware

PHOTOGRAPHER: S. N. FOX

DATE: May 1976

LOCATION OF NEGATIVE: Hall of Records, Dover

1205-1207 Delaware Avenue (8); 1211
Delaware Avenue (6); 1213 Delaware
Avenue (5); 1215 Delaware Avenue; and
Plaza Apartments (9) taken from southeast.