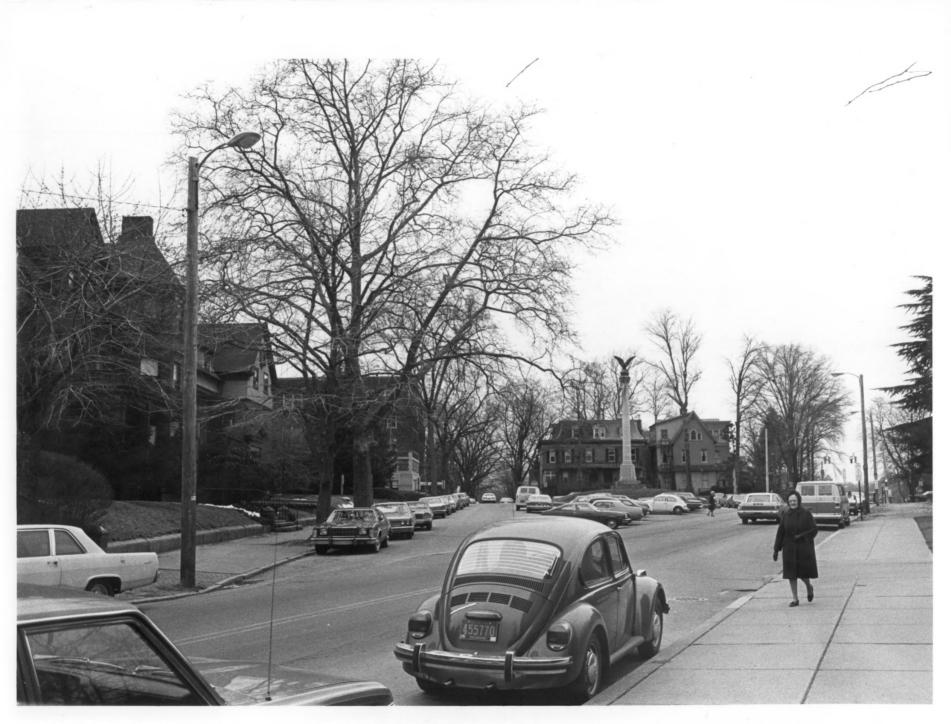

DESCRIPTION: Soldiers and Sailors Monument from south-

west showing 1401-1403 North Broom Street

(19) and 1400 Delaware Avenue (20).

PHOTO NUMBER: 3 4 8

NAME:

Delaware Avenue Historic District

LOCATION:

Wilmington, Delaware