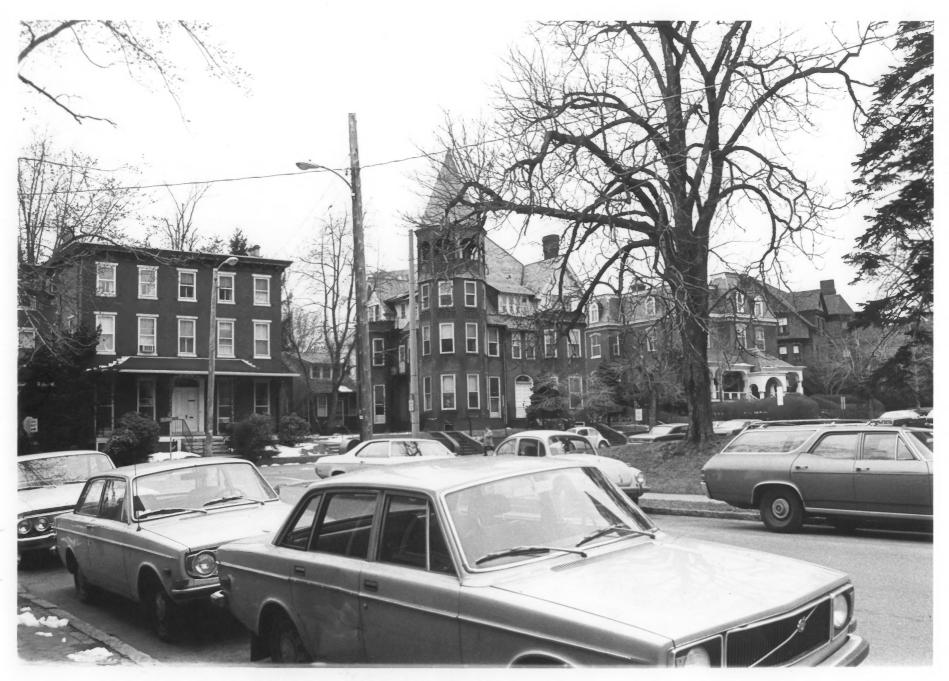

S. N. Fox

DATE:

May 1976

LOCATION OF NEGATIVE: Hall of Records, Dover

DESCRIPTION:

1300 Delaware Avenue (13); 1304 Delaware Avenue (14); 1306 Delaware Avenue (15); and 1308 Delaware Avenue (16) from north facing southwest.