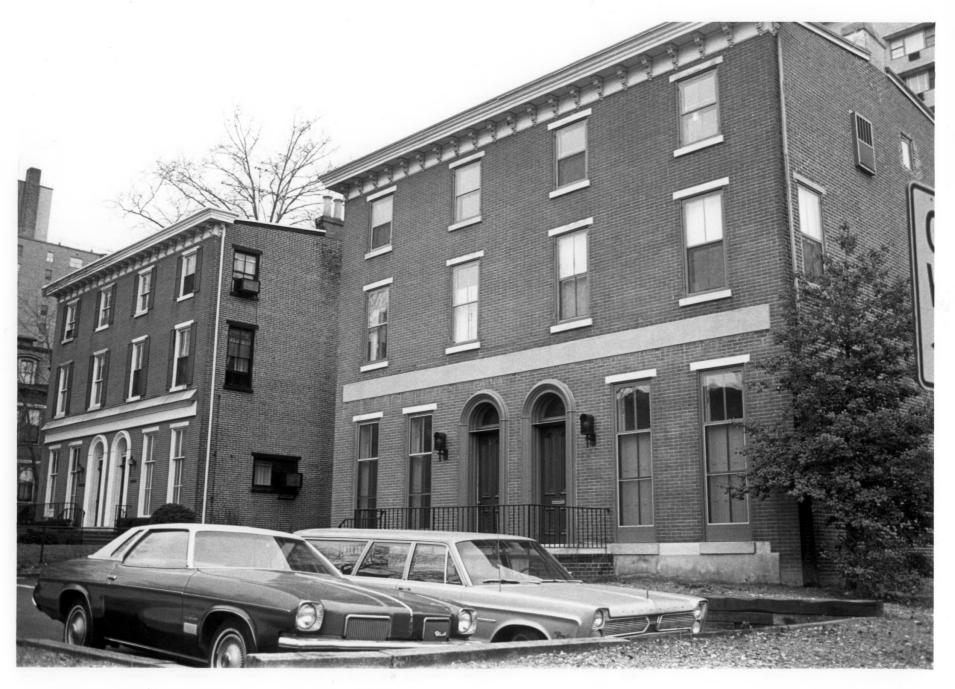

Delaware Avenue Historic District NAME:

Wilmington, Delaware LOCATION:

new Castle Co

PHOTOGRAPHER: S. N. Fox

May 1976 DATE:

LOCATION OF NEGATIVE: Hall of Records, Dover

1204-1206 Delaware Avenue (1); 1208-1210 DESCRIPTION:

Delaware Avenue (2); and 1212 Delaware Avenue (3) taken from east facing west.

PHOTO NUMBER:

AUG 2 1976 SEP 1 5 1976

NAME:

Delaware Avenue Historic District

LOCATION:

Wilmington, Delaware

PHOTOGRAPHER: