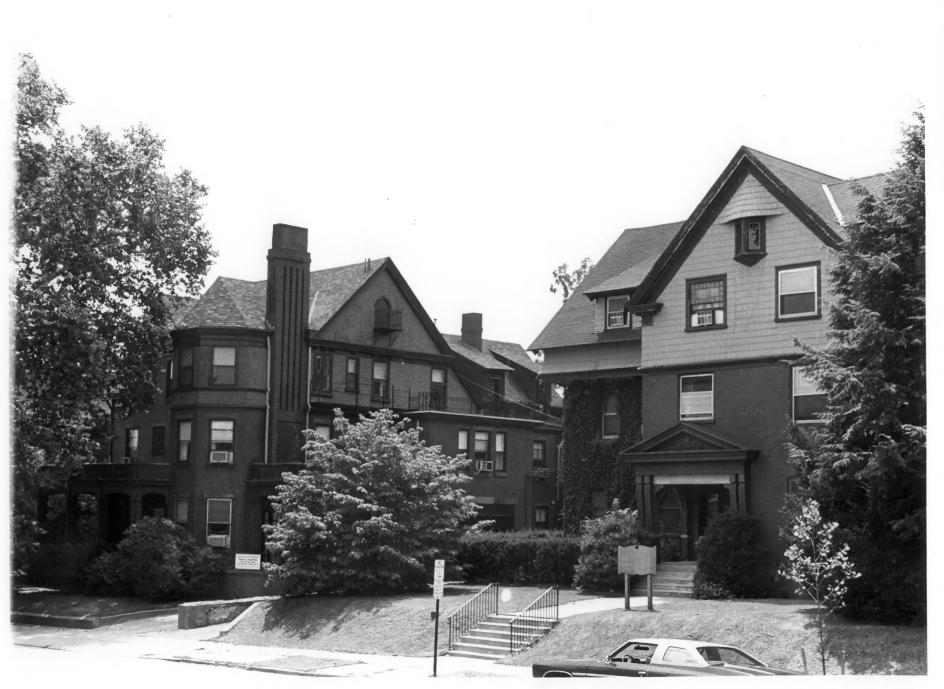

Delaware Avenue Historic District NAME:

Wilmington, Delaware LOCATION:

new Castle Co

PHOTOGRAPHER: S. N. Fox

May 1976 DATE:

LOCATION OF NEGATIVE: Hall of Records, Dover

1204-1206 Delaware Avenue (1); 1208-1210 DESCRIPTION:

Delaware Avenue (2); and 1212 Delaware Avenue (3) taken from east facing west.

PHOTO NUMBER:

AUG 2 1976 SEP 1 5 1976

NAME:

Delaware Avenue Historic District

LOCATION:

Wilmington, Delaware

PHOTOGRAPHER: