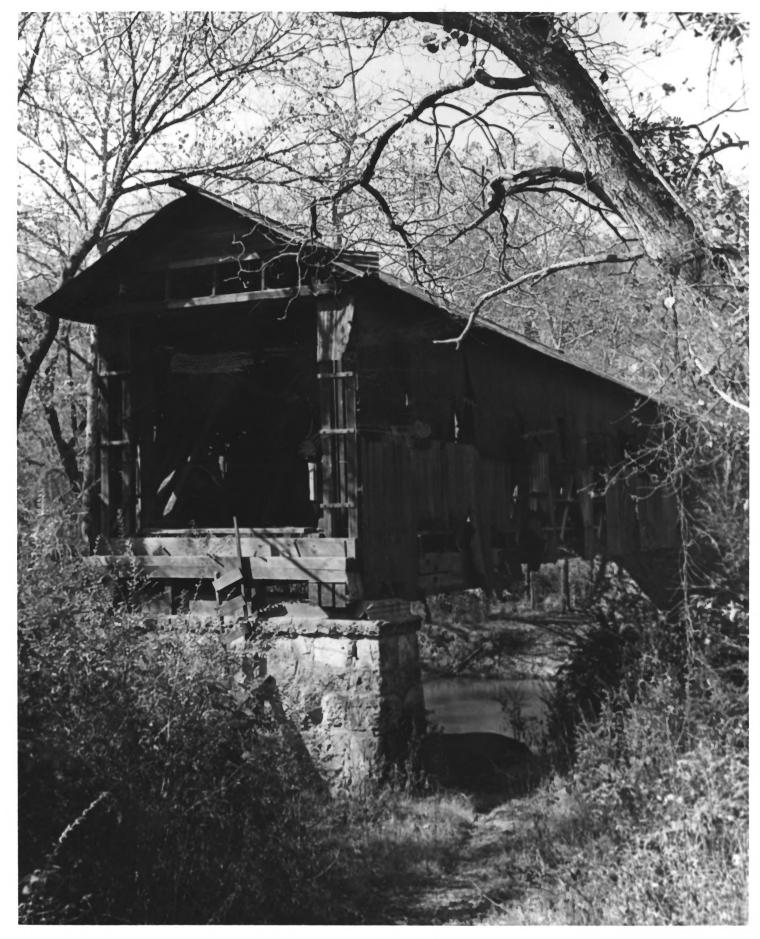

Identification: Kymulga Bridge, view from east.

Photo Number: 1

OCJ 2.9 1976

APR 1 9 1976

Historic Name: Kymulga Mill, Kymulga Covered Bridge Common Name: Kymulga Park

Location: Childersburg, Alabama - Talladega County