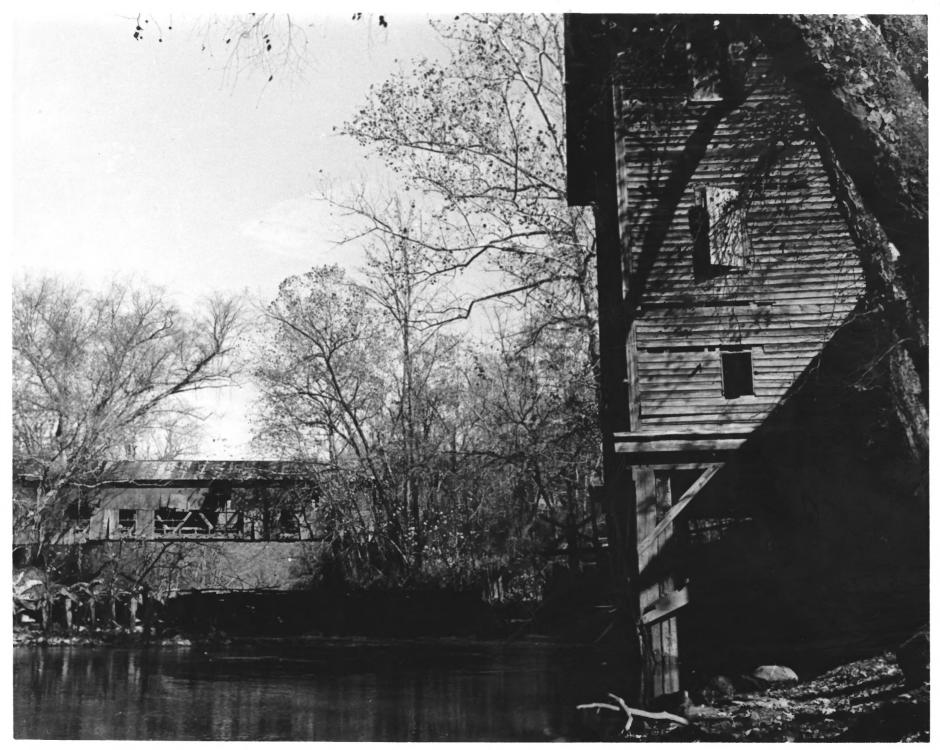

Common Name: Kymulga Park
Location: Childersburg, Alabama - Talladega
County

Photo Credit: Ellen Mertins

Date of Photo: 1974

Negative Filed At: Alabama Historical Commission

Identification: Mill, Dam and Bridge, view from south side of mill.

Photo Number: 3

OCT 2 9 1976 APR 1 9 1976