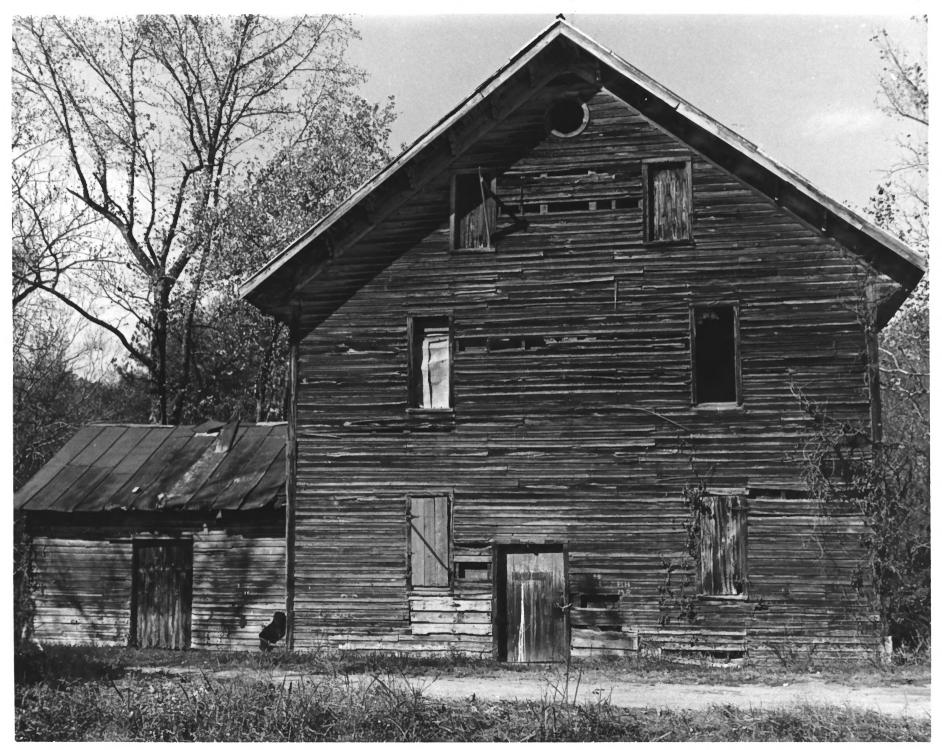

Photo Credit: Ellen Mertins

Date of Photo: 1974

Negative Filed At: Alabama Historical Commission

Identification: Kymulga Grist Mill, view from southeast.

Photo Number; 2

OCT 2 9 1976 APR 1 9 1976

Historic Name: Kymulga Mill, Kymulga Covered Bridge