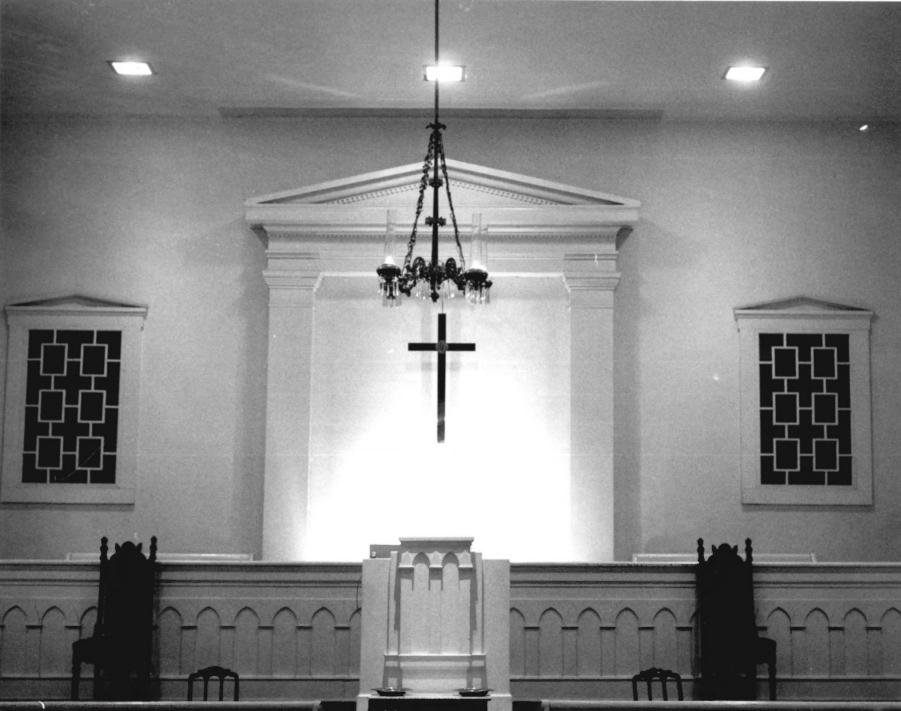

## OCT 8 1976

PROPERTY OF THE MATIGINAL REGISTER

HISTORIC NAME: First Presbyterian Church of Wetumpka COMMON NAME: Same LOCATION: Wetumpka, Alabama, Elmore County PHOTO CREDIT: Ann Hancock DATE OF PHOTO: 1973 NEGATIVE FILED AT: Central Alabama Regional Planning Commission IDENTIFICATION: Interior PHOTO NUMBER: 2 42