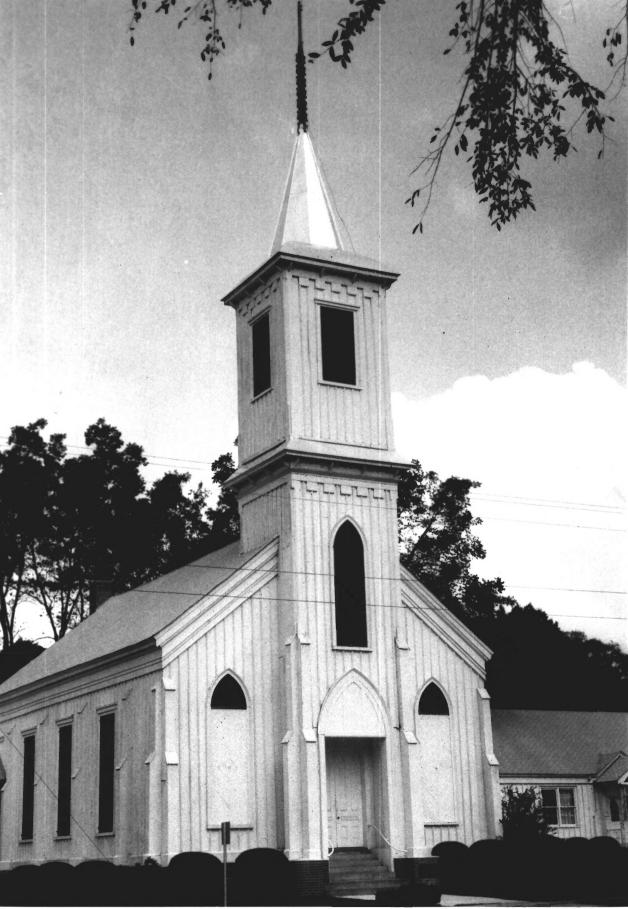

HISTORIC NAME: First Presbyterian Church of Wetumpka

COMMON NAME: Same LOCATION: Wetumpka, Alabama, Elmore County PHOTO CREDIT: Ann Hancock DATE OF PHOTO: 1973 NEGATIVE FILED AT: Central Alabama Regional Planning Commission IDENTIFICATION: Facade.

PHOTO NUMBER: 1 of 2