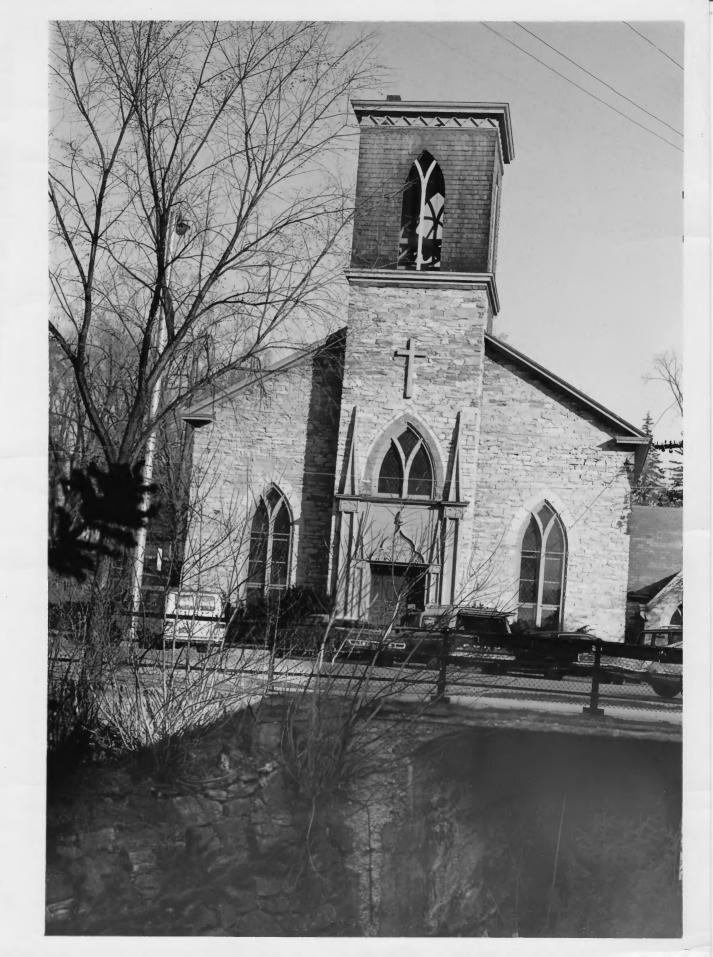

Middlebury Village Historic District Middlebury, Vermont Addison (a credit: Louise Roomet date: April 1976 Negative filed at Vermont Division for Historic Preservation St. Stephens Church (#94) - view SE Photograph **34** 

JUN 1 6 1976 NOV 1 3 1976

| VERMONT DIVISION FOR HISTORIC PRESERVATION |     |           |      | Ν   |       |    |
|--------------------------------------------|-----|-----------|------|-----|-------|----|
| CD                                         |     | TOWN      |      |     | DATE  |    |
| TUB.JECT                                   | 57. | STEPHERS  | CIt. | #94 | VIE W | SE |
|                                            |     | 46 CREDIT |      |     |       |    |