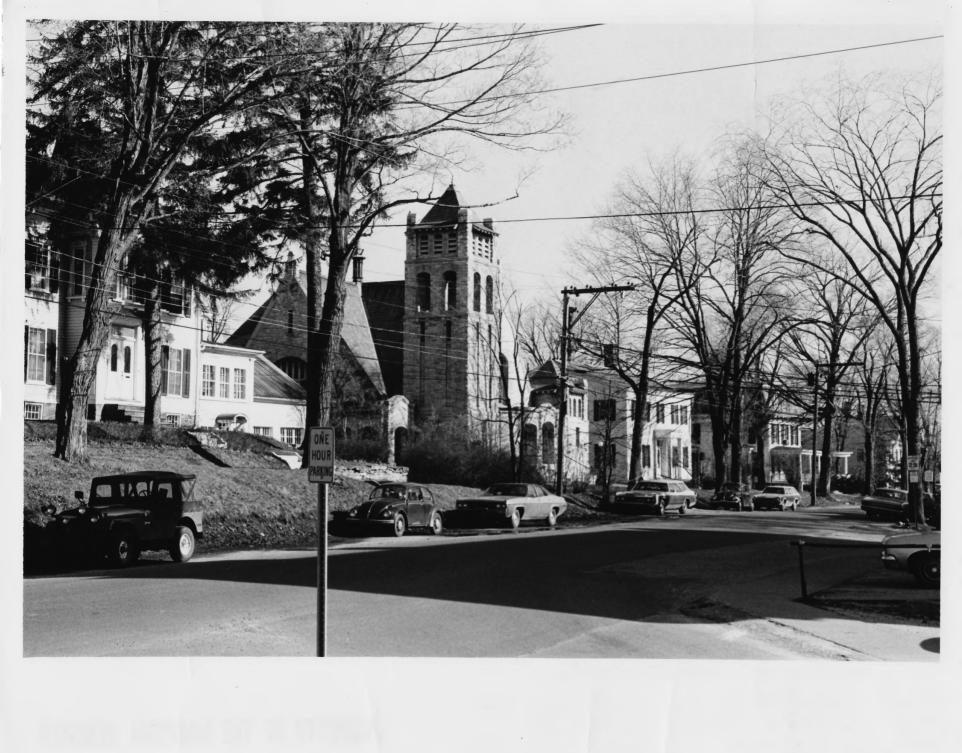

Middlebury Village Historic District Middlebury, Vermont Addison Co. credit: Louise Roomet date: April 1976 Negative filed at Vermont Division for Historic Preservation Main Street - view NE Photograph 7

JUN 16 1976

NOV 13 1976

|           | VERMONT DIVISION FOR HISTORIC | C PRESERVATION |
|-----------|-------------------------------|----------------|
| CO.       | TOWN                          | DATE           |
| SUB.ECT   | Main St.                      | VIEW           |
| FILE # 76 | AT35 CREDIT                   |                |