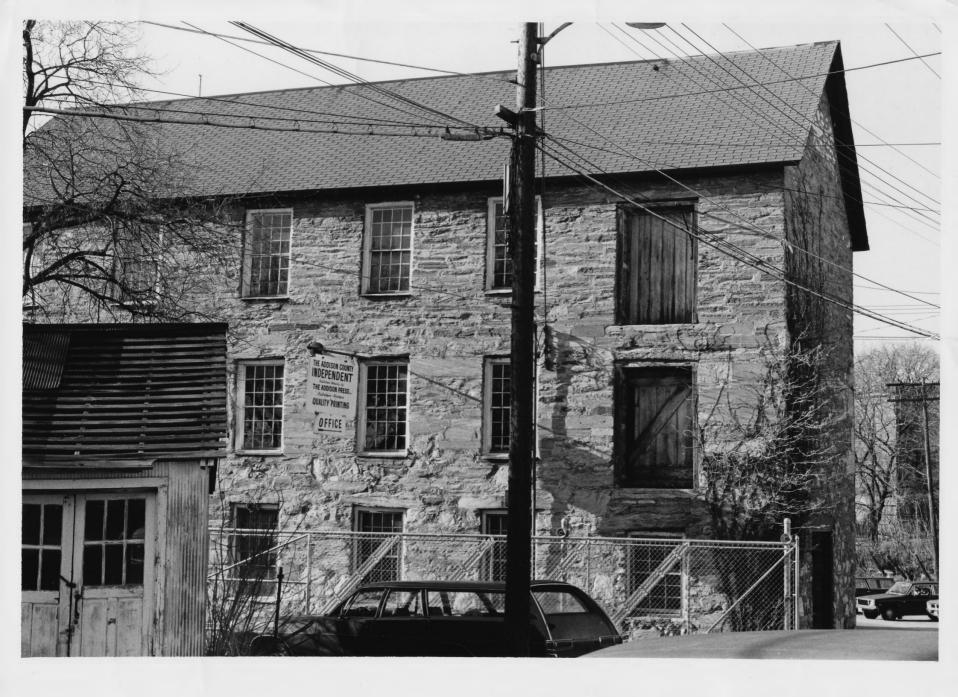

Middlebury Village Historic District Middlebury, Vermont Addison Co. credit: Louise Roomet date: April 1976 Negative filed at Vermont Division for Historic Preservation Frog Hollow Road (Mill St.); L: Old Stone Mill (#19) R: Star Grist Mill (#20) - view NE Photograph 9

JUN 1 6 1976

NOV 1 3 1975

| VERM        | MONT DIVISION FOR HISTO | RIC PRESERVATION |
|-------------|-------------------------|------------------|
| CO          | TOWN                    | DATE             |
| SUBJECT In  | of Hallow Rol.          | VIEW VE          |
| FILE # 76-A | 46 CREDIT               |                  |