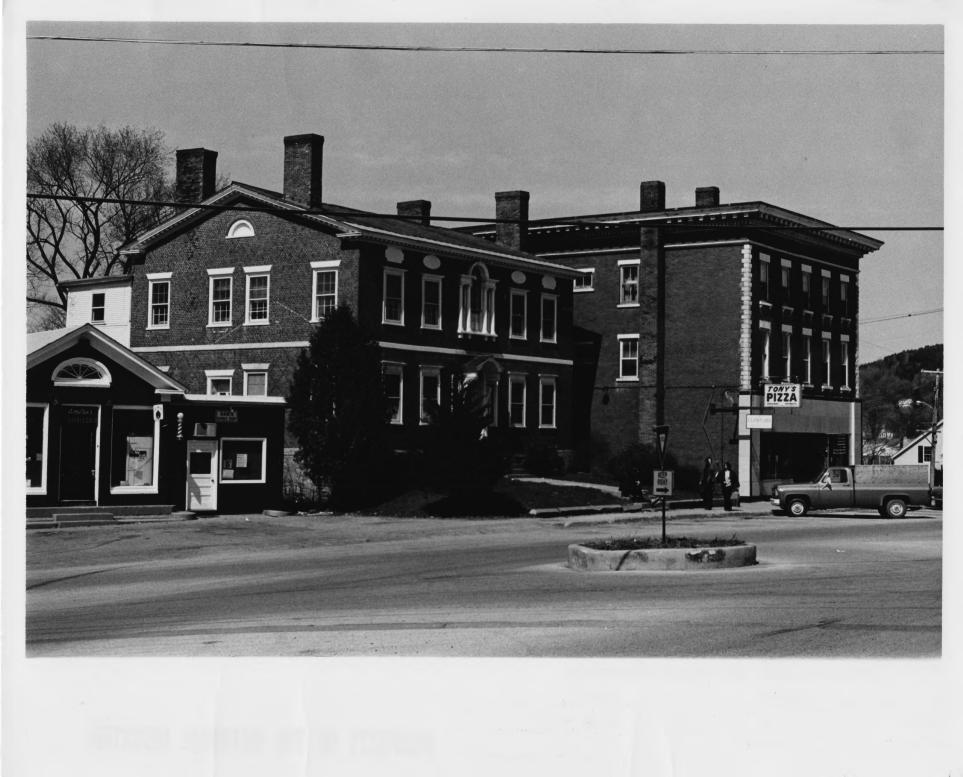

Middlebury Village Historic District Middlebury, VT A ddf son Co credit: Louise Roomet date: April 1976 Negative filed at Vermont Div. for Historic Preservation L to R: Masonic Hall (#161), Addison County Courthouse (#160), Painter-Wainwright House (#129) - view NE Photograph 3

JUN 16 1976

NOV 1 3 1976

|                  | VERMONT DIVISION FOR HISTORI | C PRESERVATION |
|------------------|------------------------------|----------------|
| CO               | TOWN                         | DA TE          |
| SUBJECT          | INTERSECTION MERCHAMIS       | New VIEW N.E.  |
| FILE # <u>70</u> | 6-A-46 CREDIT                |                |