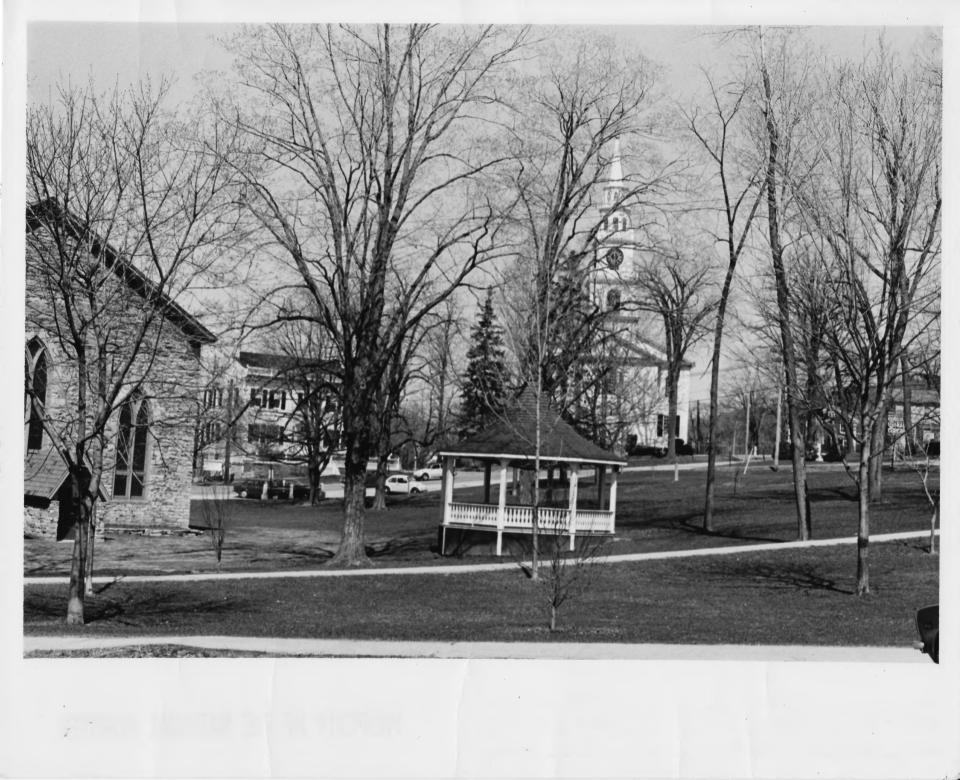

Middlebury Village Historic District Middlebury, Vermont Addison Co, credit: Louise Roomet date: April 1976 Negative filed at Vermont Division for Historic Preservation Soldiers Monument Park/Middlebury Village Green - view NW Photograph 5

JUN 16 1976

LUV 13 1976

|         | VERMONT DIVISION FOR HISTORIC | PRES | ERVATIO | V     |
|---------|-------------------------------|------|---------|-------|
| CO      | TOWN                          |      | DATE    |       |
| SUBJECT | SolDiene MON. PANK/MIPD VC    | Gn.  | VIE W   | NW    |
| FILE #  | 26-A-37 CREDIT                |      |         | 14.10 |