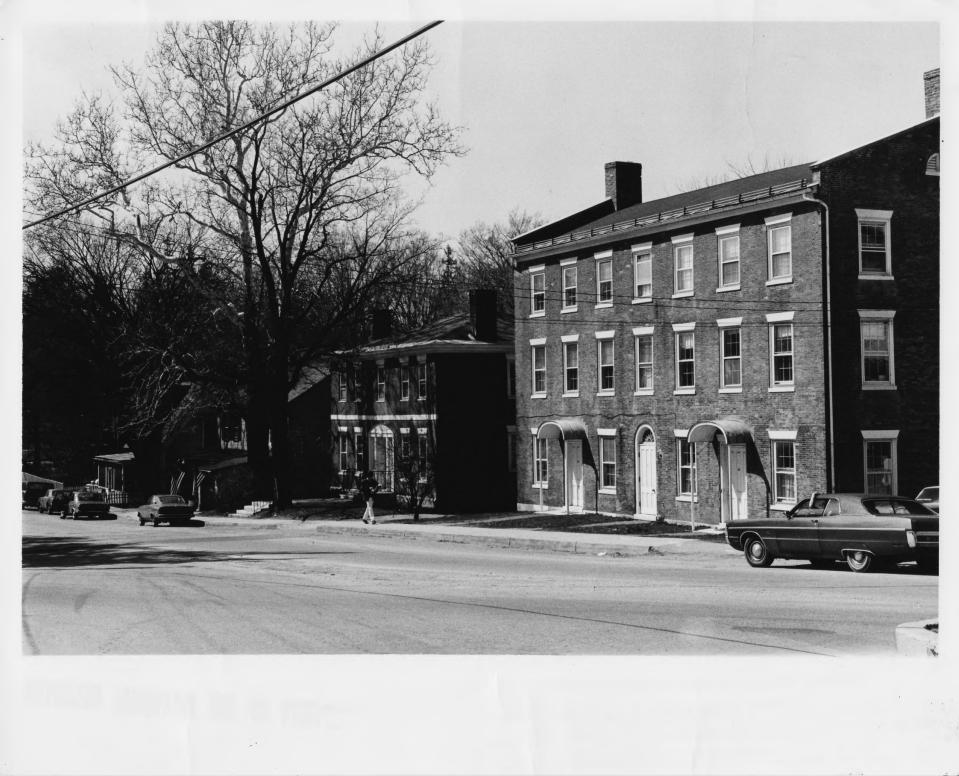

Middlebury Village Historic District Middlebury, Vermont Addison Co. credit: Louise Roomet date: April 1976 Negative filed at Vermont Division for Historic Preservation Storrs-Turner House (#71) - view E Photograph 31 JUN 16 1976

NOV 13 1975

|          | VERMONT DIVISION FOR HI | STORIC PRESERVATION |    |
|----------|-------------------------|---------------------|----|
| CO.      | TOWN                    | DATE                |    |
| SUB JECT | STARS- TURNER           | HOUSE 71 VIEW E     |    |
| FILE #   | 26-1-35 CREDIT          |                     | cr |