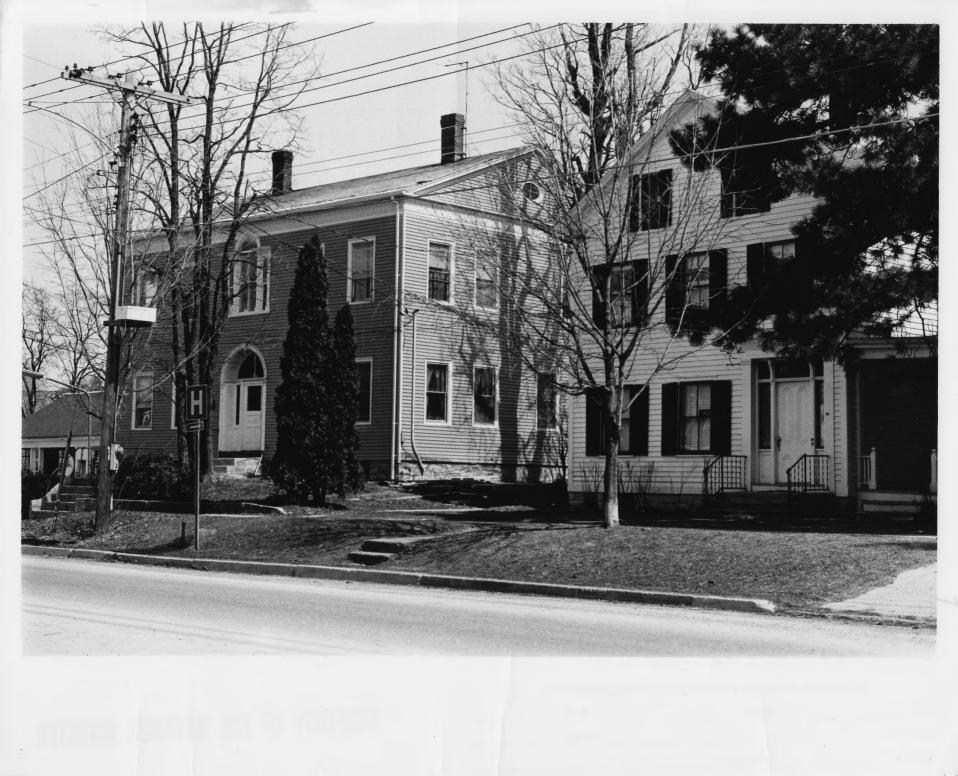

Middlebury Village Historic District Middlebury, Vermont Addison Co. credit: Louise Roomet date: April 1976 Negative filed at Vermont Division for Historic Preservation Washington Street - Looking NE JUN 16 1976

NOV 10 1070

|         | VERMONT DIVISION FOR HISTORIC PRE | SERVATION |  |
|---------|-----------------------------------|-----------|--|
| CO      | TOWN                              | DATE      |  |
| SUBJECT | WASH. ST. LOOKINGNE               | VIEW NE   |  |
| FILE #  | 6-A-36 CREDIT                     |           |  |