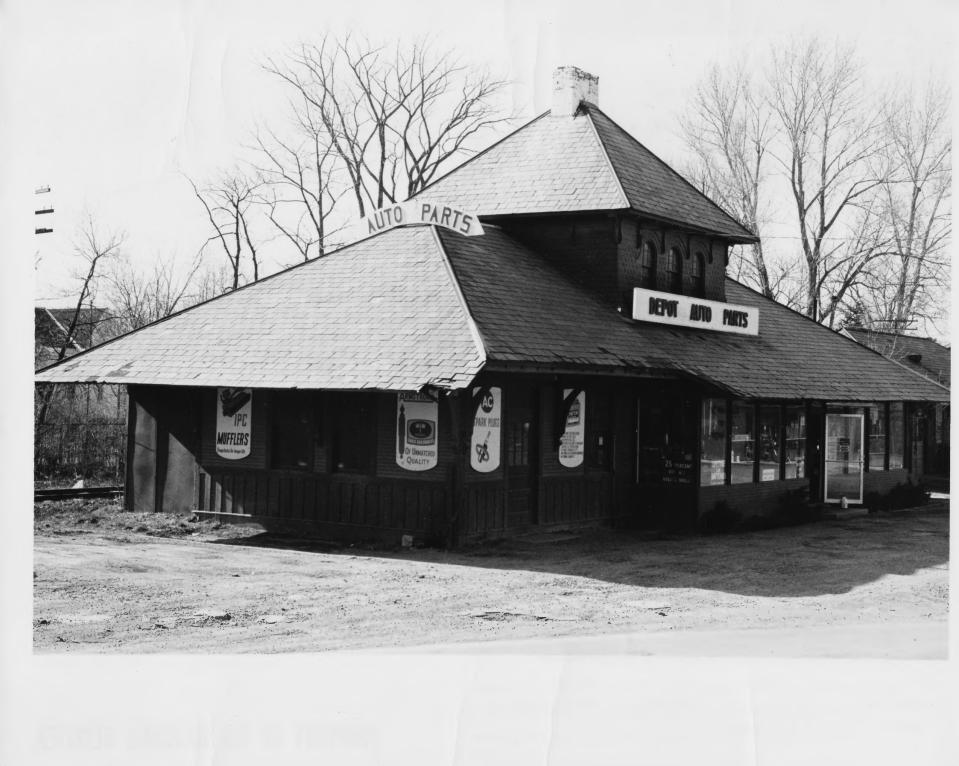

Middlebury Village Historic District Middlebury, Vermont Addison Co. credit: Louise Roomet date: April 1976 Negative filed at Vermont Division for Historic Preservation Middlebury Railroad Station (#257) view NW Photograph SI JUN 16 1976 NOV 13 1976

| VERMONT E      | VERMONT DIVISION FOR HISTORIC PRESERVATION |                                     |                                                                                                                 |  |
|----------------|--------------------------------------------|-------------------------------------|-----------------------------------------------------------------------------------------------------------------|--|
| CO             | TOWN                                       |                                     | DA TE                                                                                                           |  |
| SUBJECT MDD. M | 57A7.                                      | #257                                | VIEW N W                                                                                                        |  |
| FUE # 26-A-37  | CREDIT                                     | No. 1. Clarks and the Second Second | ining and a second s |  |