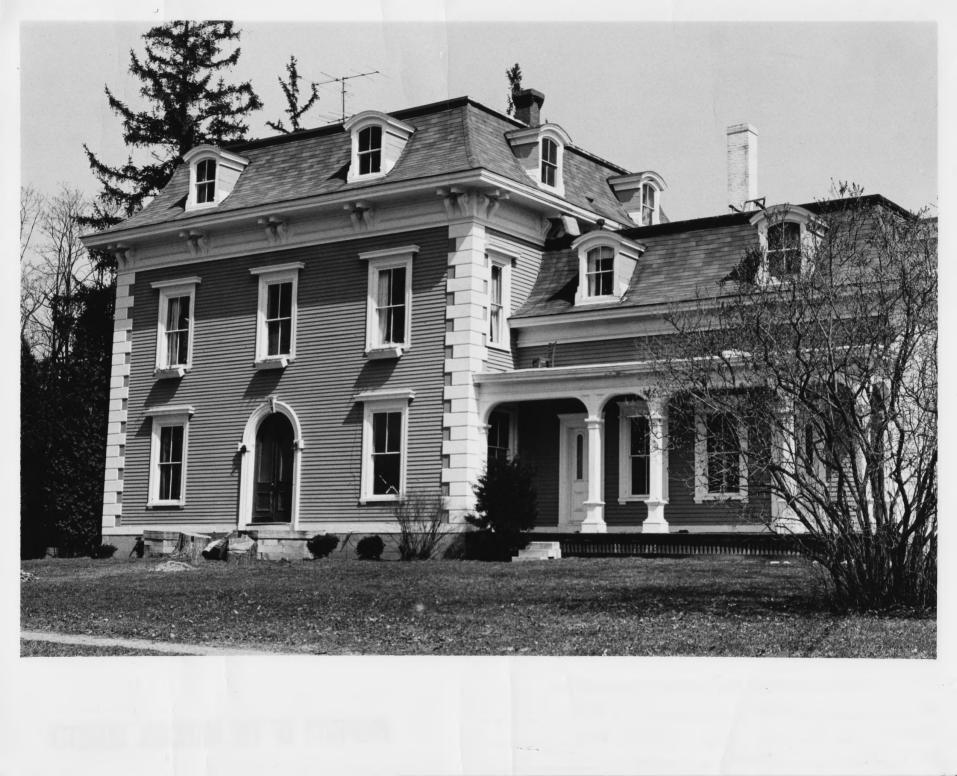

Middlebury Village Historic District Middlebury, Vermont Addison (a, credit: William B. Pinney date: 1970 Negative filed at Vermont Division for Historic Preservation Painter-Wainwright House (#129) Photograph **39** 

JUN 16 1976 NOV 13 1976

|          | VERMONT DIVISION FOR HISTORIC PRI |        |      |
|----------|-----------------------------------|--------|------|
| CO       | TOWN                              |        |      |
| SUB.IECT | Painter-Wainwright House #12      | DA TE  | 1970 |
| FILE # - | DD-C-11 House Tant House The      | VIE W  |      |
|          | 20-C-II CREDIT UM D.              | Pinney |      |