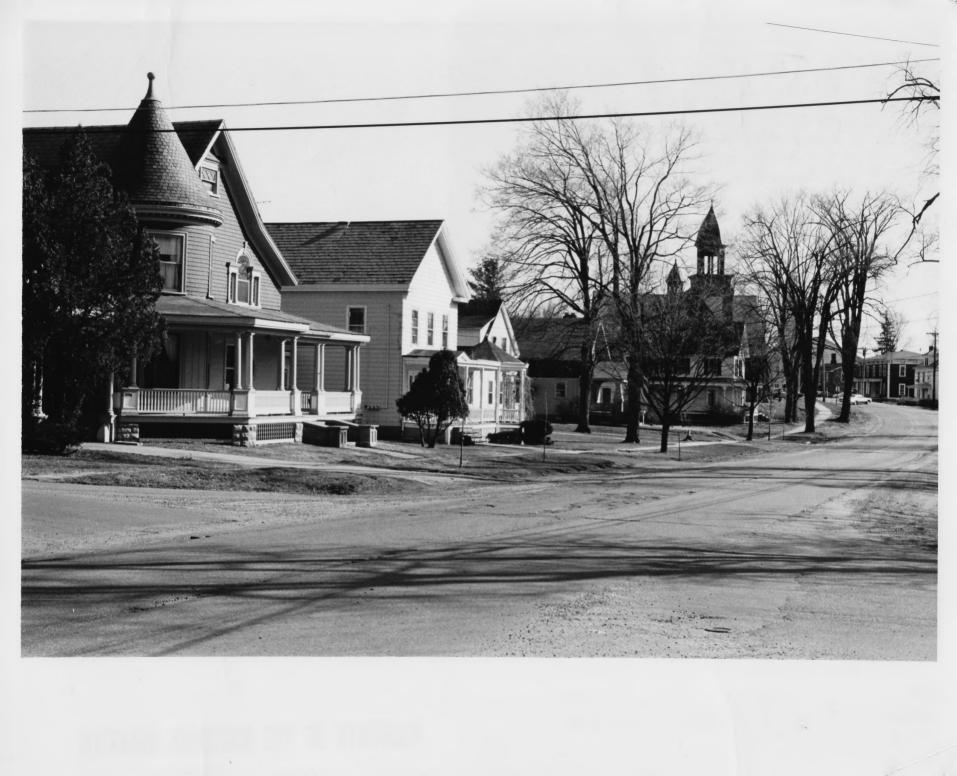

Middlebury Village Historic District Middlebury, VT A ddf son Co credit: Louise Roomet date: April 1976 Negative filed at Vermont Div. for Historic Preservation L to R: Masonic Hall (#161), Addison County Courthouse (#160), Painter-Wainwright House (#129) - view NE Photograph 3

JUN 16 1976

NOV 1 3 1976

|                  | VERMONT DIVISION FOR HISTORI | C PRESERVATION |
|------------------|------------------------------|----------------|
| CO               | TOWN                         | DA TE          |
| SUBJECT          | INTERSECTION MERCHAMIS       | New VIEW N.E.  |
| FILE # <u>70</u> | 6-A-46 CREDIT                |                |