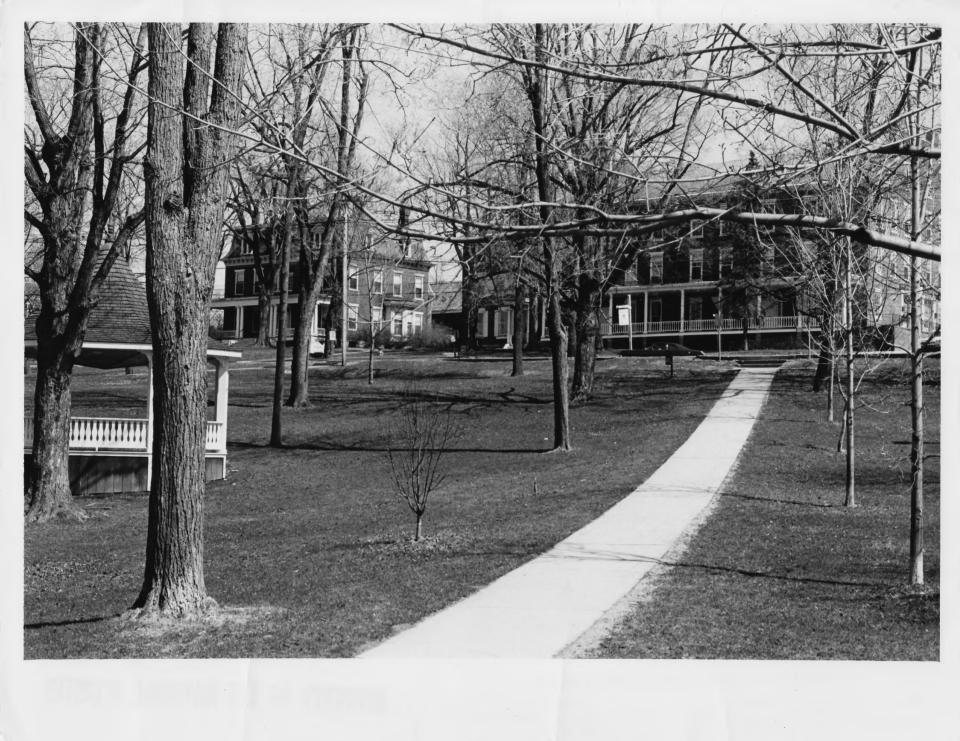

Middlebury Village Historic District Middlebury, Vermont Addison Co. credit: Louise Roomet date: April 1976 Negative filed at Vermont Division for Historic Preservation Middlebury Village Green - view N Photograph 2

JUN 16 1976

|         | VERMONT | DIVISION | FOR HISTORIC | PRESERVATION |   |
|---------|---------|----------|--------------|--------------|---|
| CO.     |         | TOWN     |              | DATE         |   |
| SUBJECT | MIDD.   | VILL.    | Gn.          | VIE W        | N |
| FILE #  | 6-A-30  | CREE     |              |              |   |