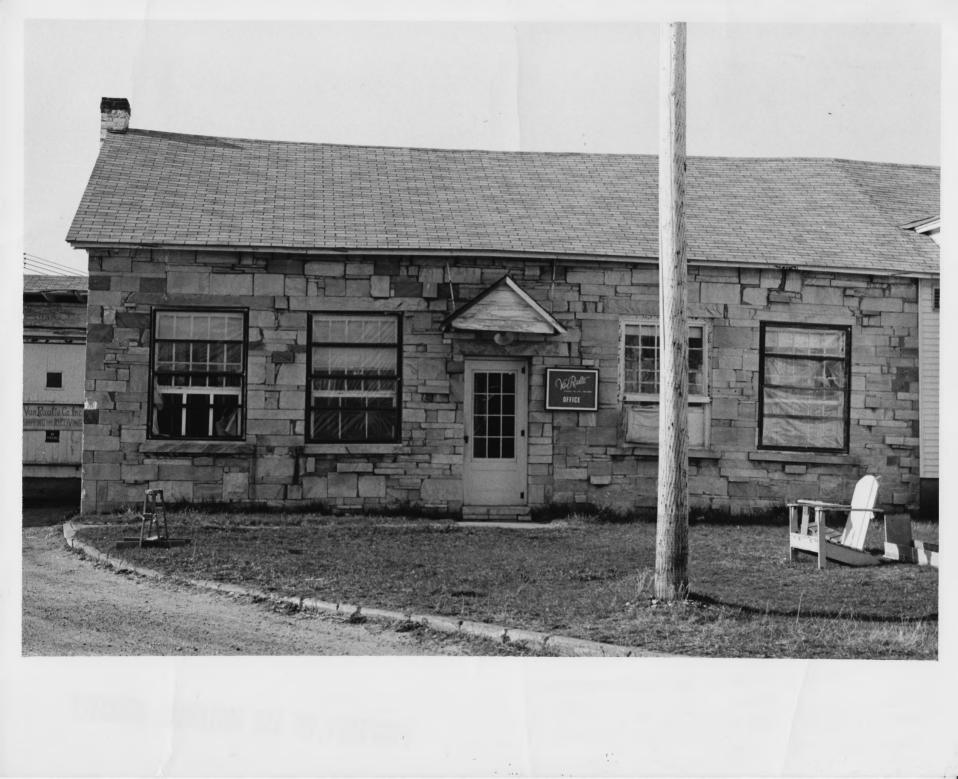

Middlebury Village Historic District Middlebury, Vermont Addison Co. credit: Louise Roomet date: April 1976 Negative filed at Vermont Division for Historic Preservation Brandon Italian Marble Works Complex (#273) - view SW Photograph 22 JUN 16 1976 NOV 13 1976

|         | VERMONT DIVISION FOR HISTORIC P  | RESERVATION     | J  |  |
|---------|----------------------------------|-----------------|----|--|
| CO      | TOWN                             | DATE            |    |  |
| SUBJECT | Brandon Italian Marble Warks Con | #273<br>AleWIEW | SW |  |
|         | 26-A-3.7 CREDIT                  |                 |    |  |