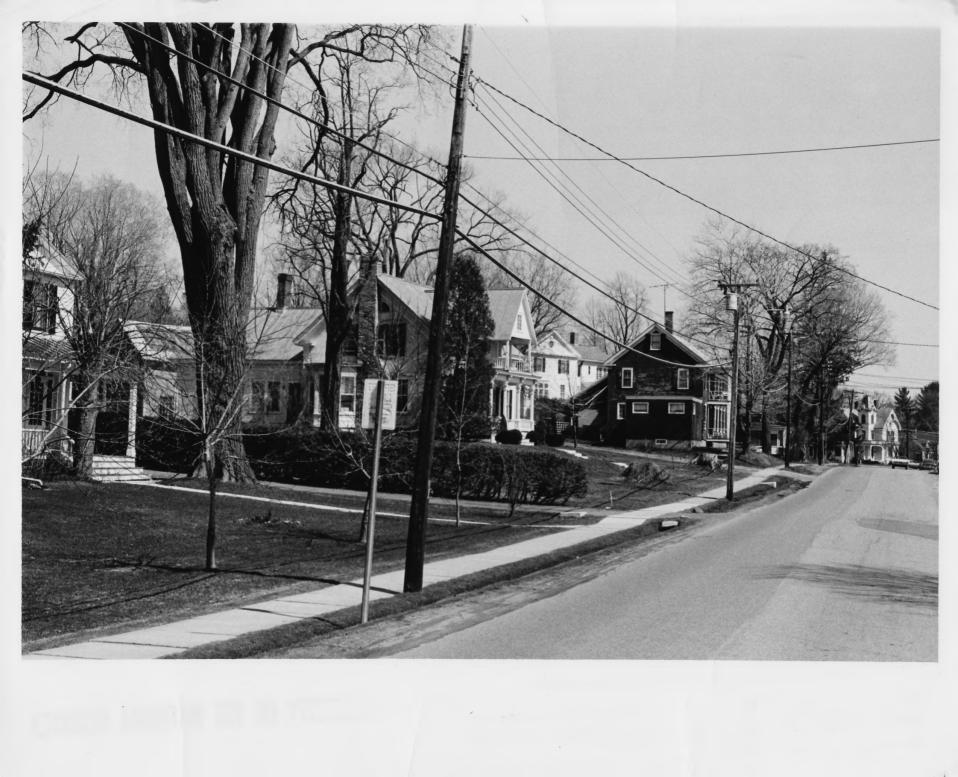

Middlebury Village Historic District Middlebury, Vermont *Addison Co.* credit: Louise Roomet date: April 1976 Negative filed at Vermont Division for Historic Preservation Middlebury Green, Middlebury Inn Annex (#2) and Middlebury Inn (#1) - view NE Photograph / JUN 16 1976 NOV 13 1976