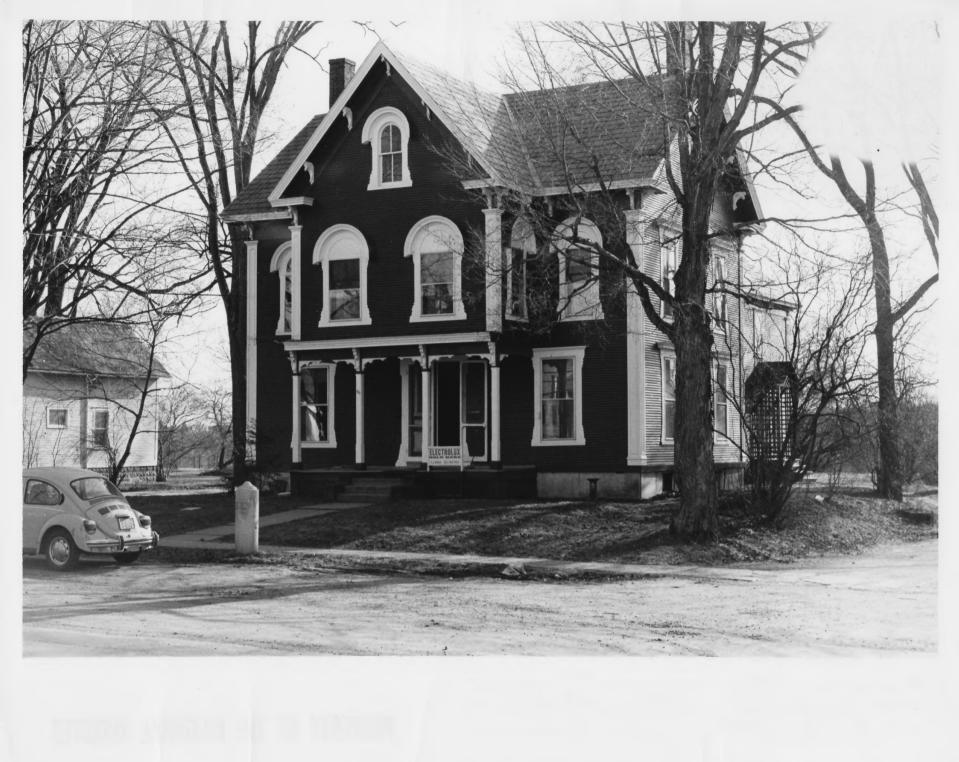

Middlebury Village Historic District Middlebury, Vermont Addison Co. credit: Louise Roomet date: April 1976 Negative filed at Vermont Division for Historic Preservation L to R: 93 Main Street (#71), l South Street (#70) - view NE Photograph 13

NOV 1 3 1976 JUN 1 6 1976

|          | VERMONT DIVISION FOR HISTORIC | PRESERVATION |
|----------|-------------------------------|--------------|
| CO       | TOWN                          | DATE         |
| SUBJECT  | S. MAIN + Sou TH              | VIFW ME      |
| FILE # 7 | 6-A-35 CREDIT                 |              |