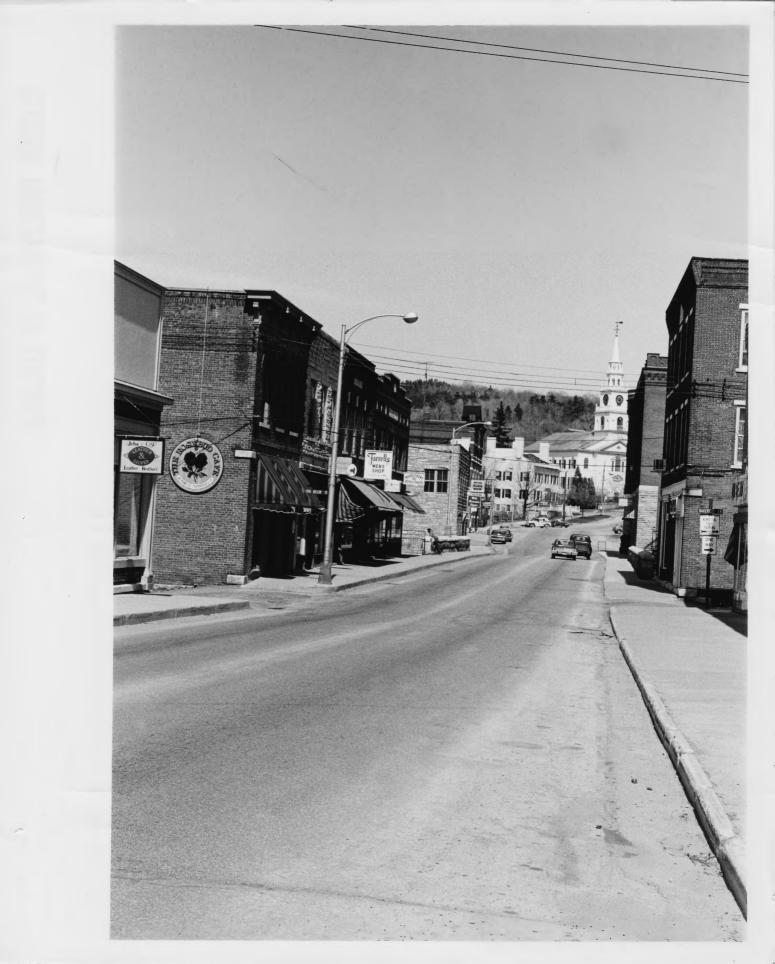

Middlebury Village Historic District Middlebury, Vermont Addison Co. credit: Louise Roomet date: April 1976 Negative filed at Vermont Division for Historic Preservation Main Street - view NE Photograph 7

JUN 16 1976

NOV 13 1976

|           | VERMONT DIVISION FOR HISTORIC | C PRESERVATION |
|-----------|-------------------------------|----------------|
| CO.       | TOWN                          | DATE           |
| SUB.ECT   | Main St.                      | VIEW           |
| FILE # 76 | AT35 CREDIT                   |                |