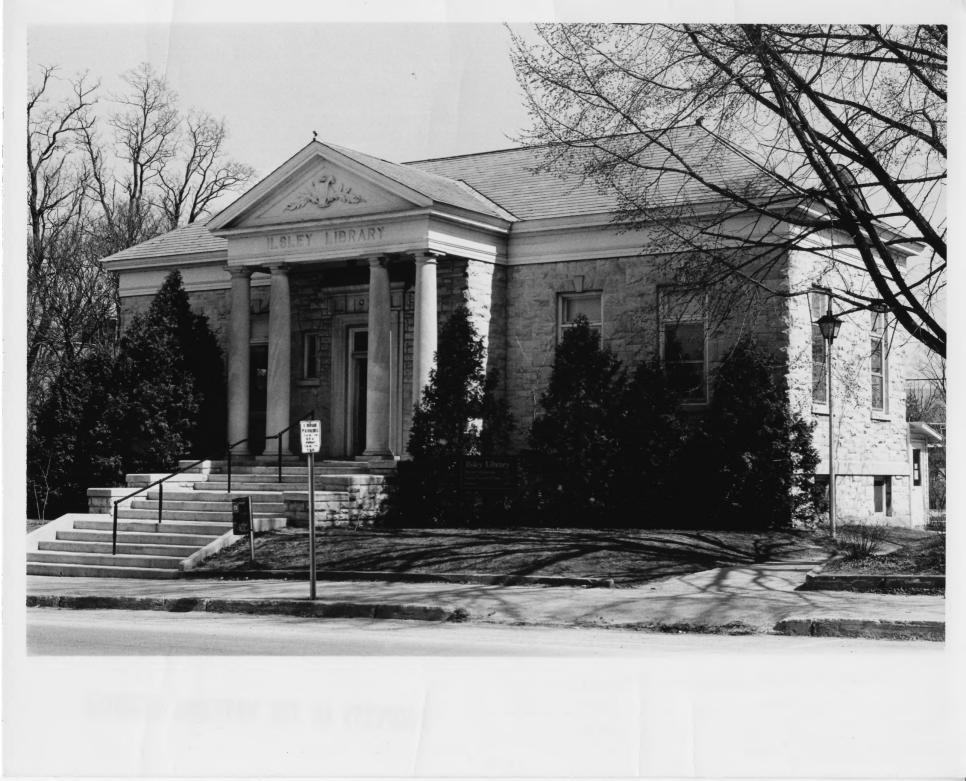

Middlebury Village Historic District Middlebury, Vermont Addiron Co. credit: Louise Roomet date: April 1976 Negative filed at Vermont Division for Historic Preservation Ilsley Library, Main Street (#88) view NE Photograph 37 JUN 16 1976 NGV 1.3 1976

|         | VERMONT DIVISION FOR HIS | STORIC PRESERVATION |   |
|---------|--------------------------|---------------------|---|
| со      | TOWN                     | DATE                |   |
| SUBJECT | LESLEY LIBR, MAIN        | ST. #88VIEW /1 ET   | - |
| FILE #  | 76 - A - 35 CREDIT       |                     |   |