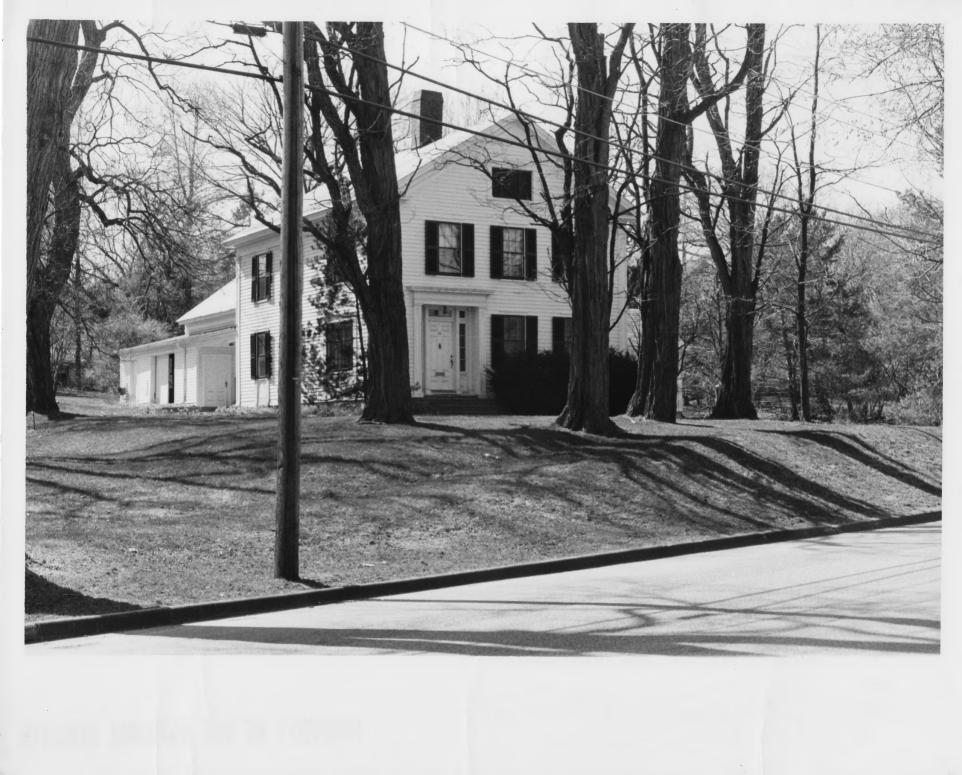

Middlebury Village Historic District Middlebury, Vermont Addison Co. credit: Louise Roomet date: April 1976 Negative filed at Vermont Division for Historic Preservation Washington Street - Looking NE JUN 16 1976

NOV 10 1070

|         | VERMONT DIVISION FOR HISTORIC PRE | SERVATION |  |
|---------|-----------------------------------|-----------|--|
| CO      | TOWN                              | DATE      |  |
| SUBJECT | WASH. ST. LOOKINGNE               | VIEW NE   |  |
| FILE #  | 6-A-36 CREDIT                     |           |  |