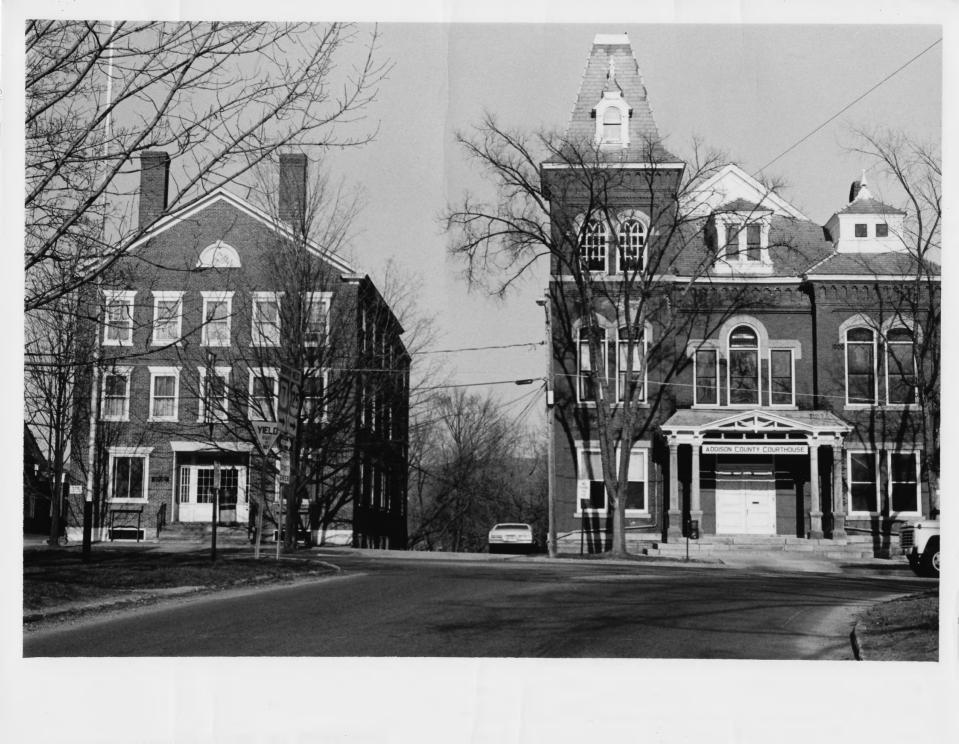

Middlebury Village Historic District Middlebury, VT A ddf son Co credit: Louise Roomet date: April 1976 Negative filed at Vermont Div. for Historic Preservation L to R: Masonic Hall (#161), Addison County Courthouse (#160), Painter-Wainwright House (#129) - view NE Photograph 3

JUN 16 1976

NOV 1 3 1976

|                  | VERMONT DIVISION FOR HISTORI | C PRESERVATION |
|------------------|------------------------------|----------------|
| CO               | TOWN                         | DA TE          |
| SUBJECT          | INTERSECTION MERCHAMIS       | New VIEW N.E.  |
| FILE # <u>70</u> | 6-A-46 CREDIT                |                |