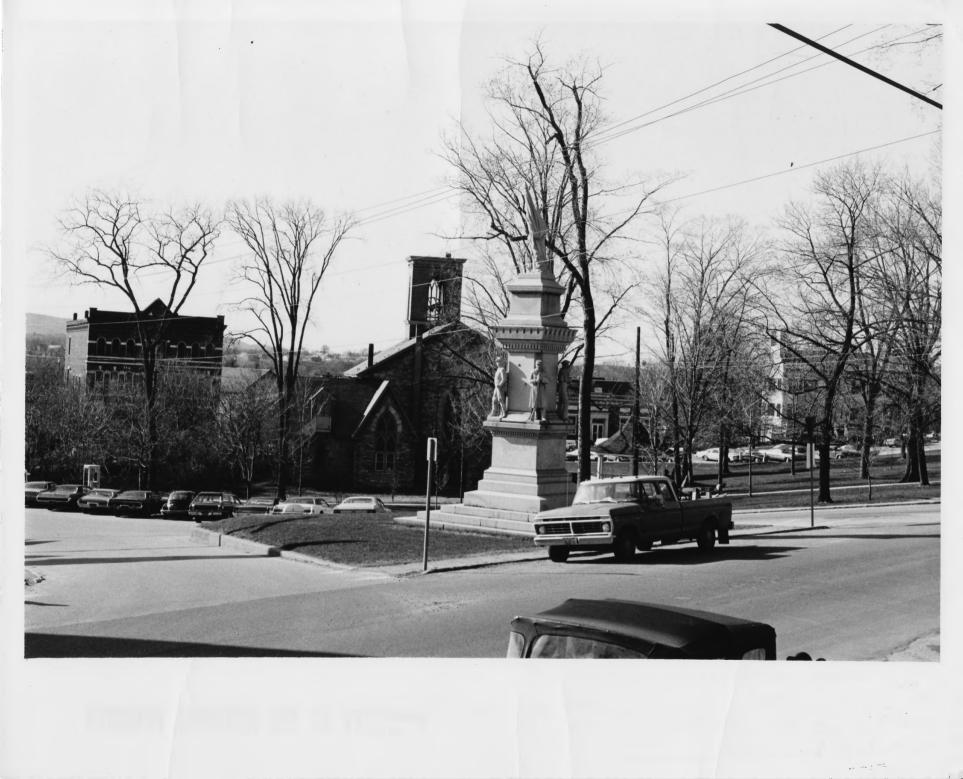

Middlebury Village Historic District Middlebury, Vermont Addison Co, credit: Louise Roomet date: April 1976 Negative filed at Vermont Division for Historic Preservation Soldiers Monument Park/Middlebury Village Green - view NW Photograph 5

JUN 16 1976

LUV 13 1976

|         | VERMONT DIVISION FOR HISTORIC | PRES | ERVATIO | V     |
|---------|-------------------------------|------|---------|-------|
| CO      | TOWN                          |      | DATE    |       |
| SUBJECT | SolDiene MON. PANK/MIPD VC    | Gn.  | VIE W   | NW    |
| FILE #  | 26-A-37 CREDIT                |      |         | 14.10 |