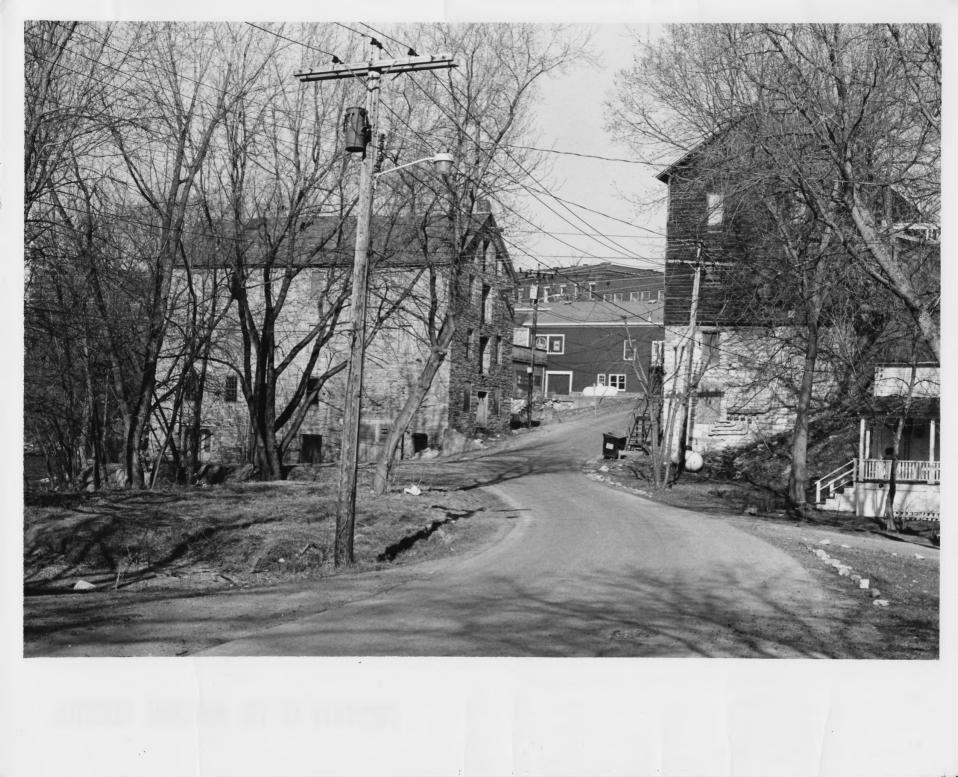

Middlebury Village Historic District Middlebury, Vermont Addison Co. credit: Louise Roomet date: April 1976 Negative filed at Vermont Division for Historic Preservation Frog Hollow Road (Mill St.); L: Old Stone Mill (#19) R: Star Grist Mill (#20) - view NE Photograph 9

JUN 1 6 1976

NOV 1 3 1975

| VERM        | MONT DIVISION FOR HISTO | RIC PRESERVATION |
|-------------|-------------------------|------------------|
| CO          | TOWN                    | DATE             |
| SUBJECT In  | of Hallow Rol.          | VIEW VE          |
| FILE # 76-A | 46 CREDIT               |                  |