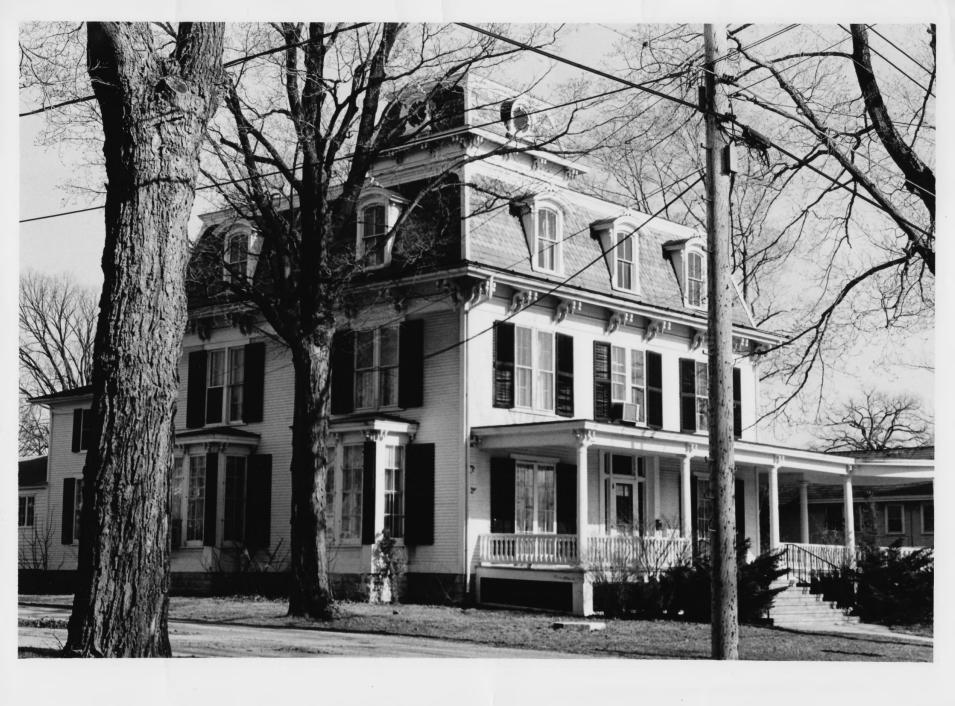

Middlebury Village Historic District Middlebury, Vermont Addison Co. credit: William B. Pinney date: 1970 Negative filed at Vermont Division for Historic Preservation Middlebury Inn (#1) - view NE Photograph 23 JUN 16 1976

NOV 1 3 1976

|         | VERMONT DIVISION FOR HIS | STORIC PRESERVATION | ſ      |
|---------|--------------------------|---------------------|--------|
| CQ.     | TOWN                     | DATE                | 1970   |
| SUBJECT | Middlebury               | Inn#/ VIEW          | NE     |
| FILE #  | 70-C-11 CREDIT           | William B.          | Pinney |