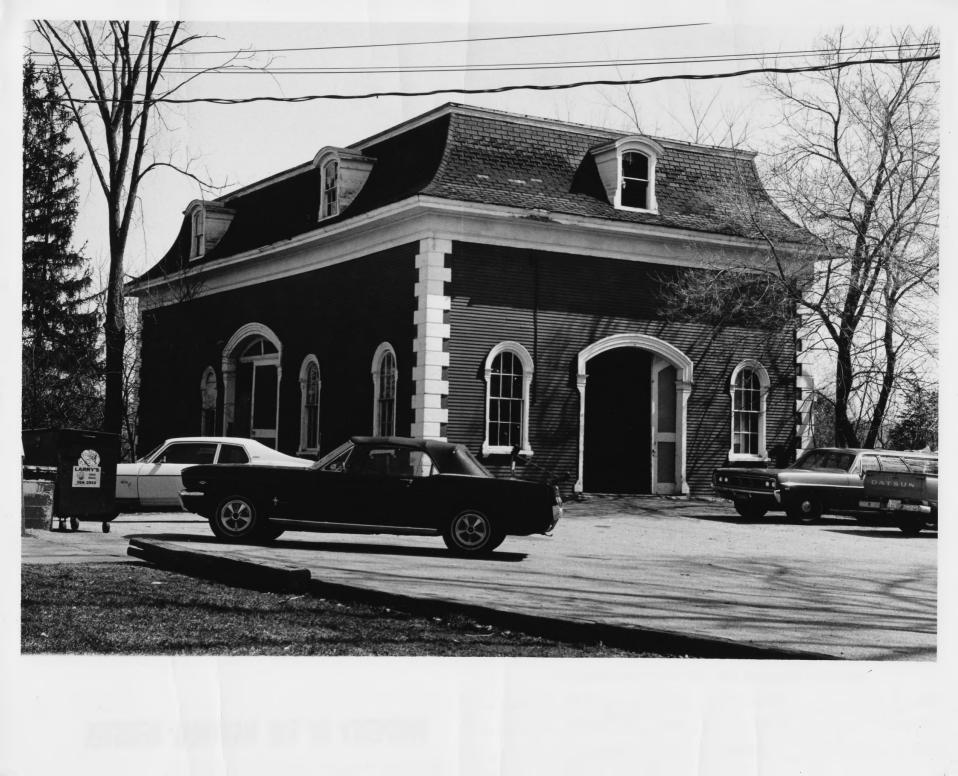

Middlebury Village Historic District Middlebury, Vermont Add/son Co. credit: Louise Roomet date: April 1976 Negative filed at Vermont Division for Historic Preservation Addison County Jail, Chamber of Commerce, 35 Court Street (#149) - view SE Photograph 41 JUN 16 1976 NOV 13 1976

|            | VERMONT DIVISION FOR HISTOR                      | RIC PRESERVATION |
|------------|--------------------------------------------------|------------------|
| CO.        | TOWN                                             | DATE             |
| SUBJECT    | Addison Co, bil, Chamber<br>Complete 35 court St | GF149 VIEW SE    |
| FILE # _ 7 | 6-1-37 CREDIT                                    | *                |