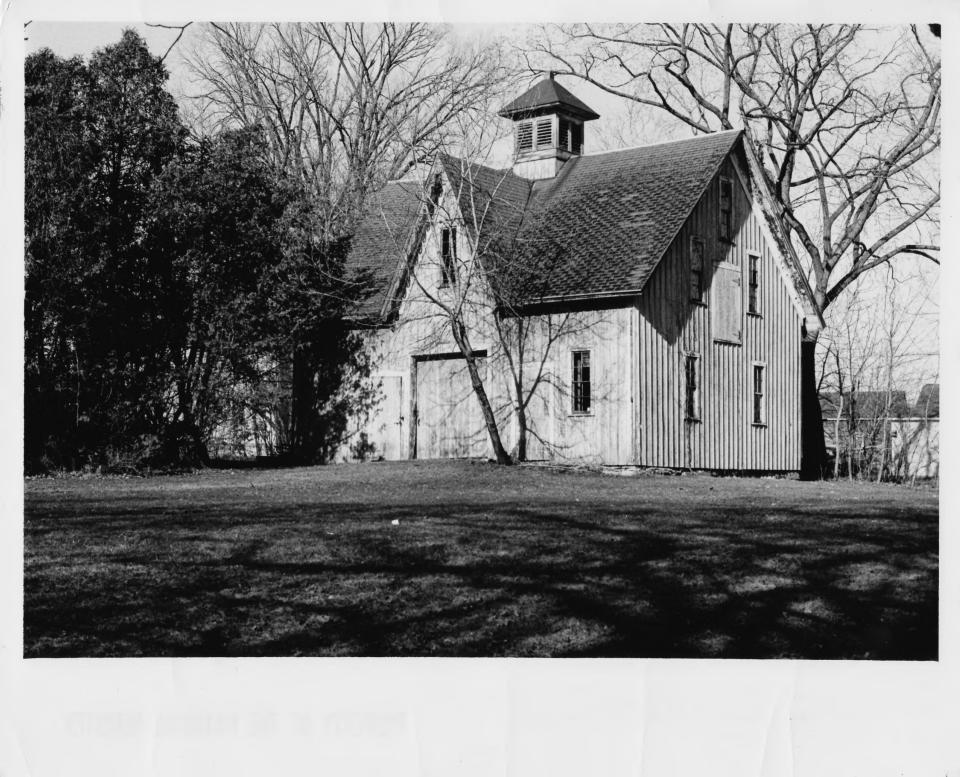

Middlebury Village Historic District Middlebury, Vermont Addison Co. credit: Louise Roomet date: April 1976 Negative filed at Vermont Division for Historic Preservation Frog Hollow Road (Mill St.); L: Old Stone Mill (#19) R: Star Grist Mill (#20) - view NE Photograph 9

JUN 1 6 1976

NOV 1 3 1975

| VERM        | MONT DIVISION FOR HISTO | RIC PRESERVATION |
|-------------|-------------------------|------------------|
| CO          | TOWN                    | DATE             |
| SUBJECT In  | of Hallow Rol.          | VIEW VE          |
| FILE # 76-A | 46 CREDIT               |                  |