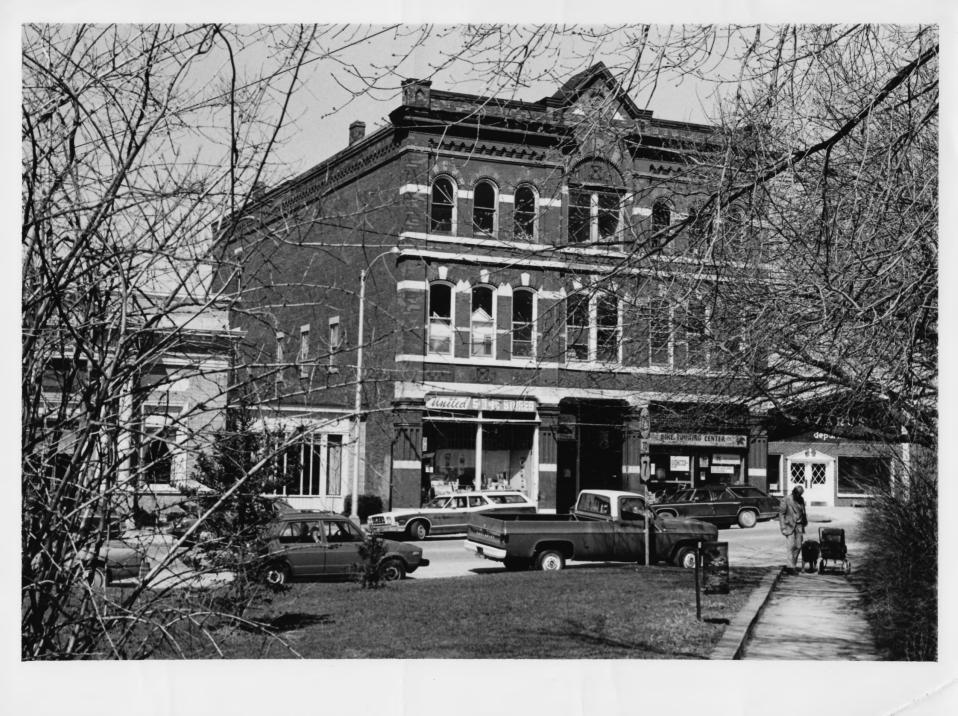

Middlebury Village Historic District Middlebury, Vermont Addison Co. credit: Louise Roomet date: April 1976 Negative filed at Vermont Division for Historic Preservation Battel Block (#93) - view SE Photograph **33** 

JUN 1 6 1976 NOV 1 3 1976

|          | VERMONT DIVISION FOR HISTORIC F | RESERVATION |  |
|----------|---------------------------------|-------------|--|
| CO       | TOWN                            | DATE        |  |
| SUB IECT | BATTELL BLOCK #93               | VIEW SE     |  |
|          | 26-A-46 CREDIT                  |             |  |