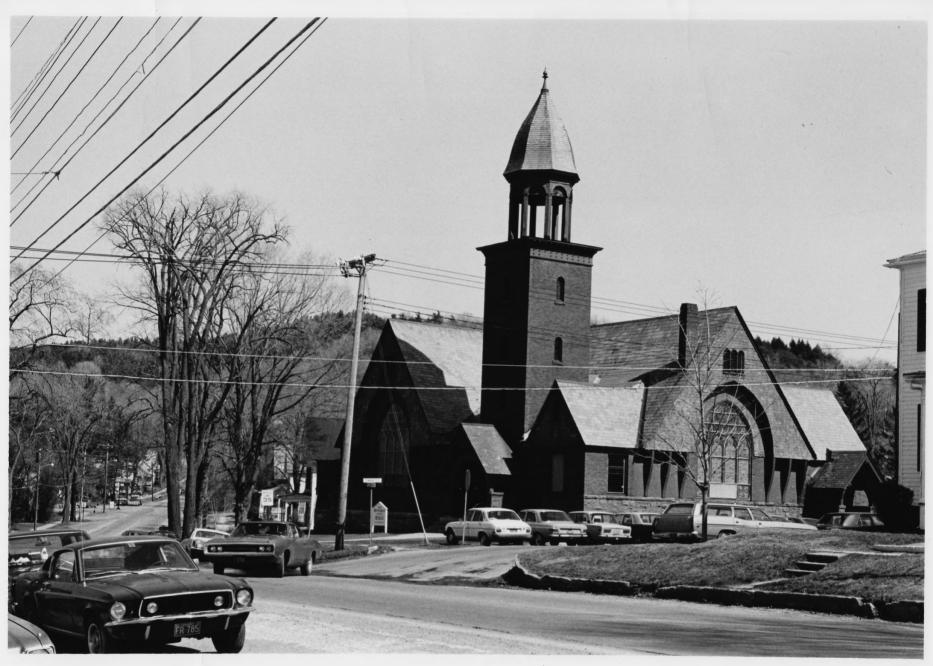

Middlebury Village Historic District Middlebury, Vermont Addison Co. Credit: Louise Roomet Date: April 1976 Negative filed at Vermont Division for Historic Preservation Main Street - view N Photograph 6

JUN 1 6 1976

NOV 1 3 1976

|         | VERMONT DIVISION FOR HISTORIC PRESERVATION |     |       |   |  |  |
|---------|--------------------------------------------|-----|-------|---|--|--|
| CO.     | TOWN                                       |     | DATE  |   |  |  |
| SUBJECT | SEYMOUN - CONG.                            | CH. | VIE W | N |  |  |
| FILE #  | 76- A. 36 CREDIT                           |     |       |   |  |  |