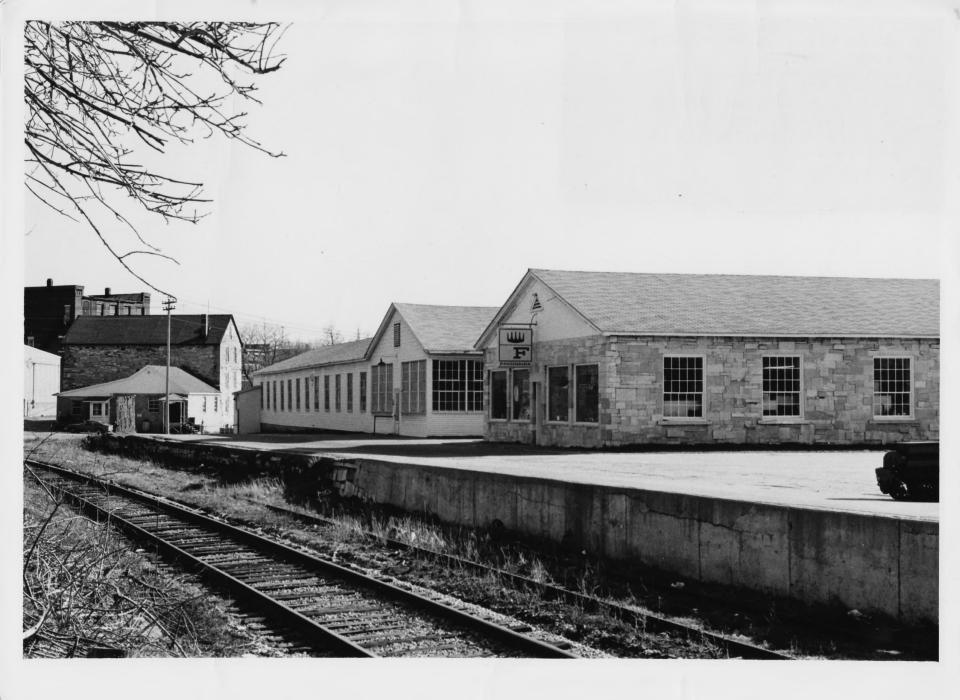

Middlebury Village Historic District Middlebury, Vermont Addison Co. credit: Louise Roomet date: April 1976 Negative filed at Vermont Division for Historic Preservation Middlebury Railroad Station (#257) view NW Photograph SI JUN 16 1976 NOV 13 1976

| VERMONT E      | VERMONT DIVISION FOR HISTORIC PRESERVATION |                                     |                                                                                                                 |  |
|----------------|--------------------------------------------|-------------------------------------|-----------------------------------------------------------------------------------------------------------------|--|
| CO             | TOWN                                       |                                     | DA TE                                                                                                           |  |
| SUBJECT MDD. M | 57A7.                                      | #257                                | VIEW N W                                                                                                        |  |
| FUE # 26-A-37  | CREDIT                                     | No. 1. Clarks and the Second Second | ining and a second s |  |