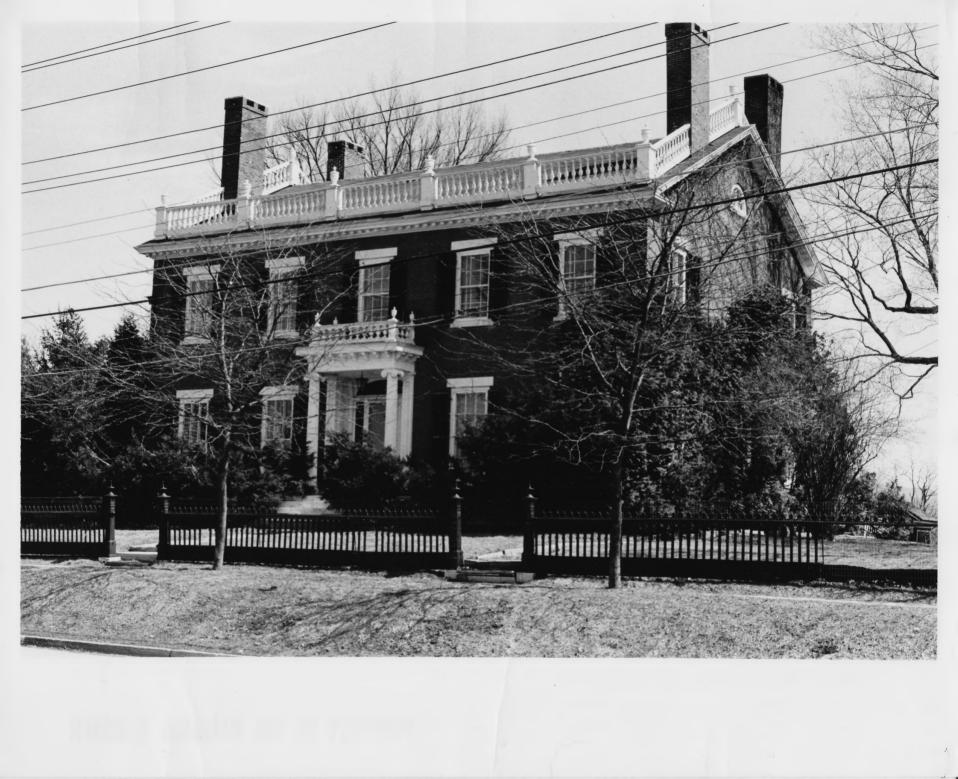

Middlebury Village Historic District Middlebury, Vermont Addison Co. credit: Louise Roomet date: April 1976 Negative filed at Vermont Division for Historic Preservation Springside, 39 Seminary Street (#196) view N Photograph **47** JUN 16 1976

|          | VERMONT DIVISION FOR HIST | ORIC PRESERVATION |
|----------|---------------------------|-------------------|
| CO       | TOWN                      | DATE              |
| SUBJECT  | SPRINGSIDE 395EM.         | WANA ST VIEW N    |
| FILE # 2 | 6-A-46 CREDIT             |                   |