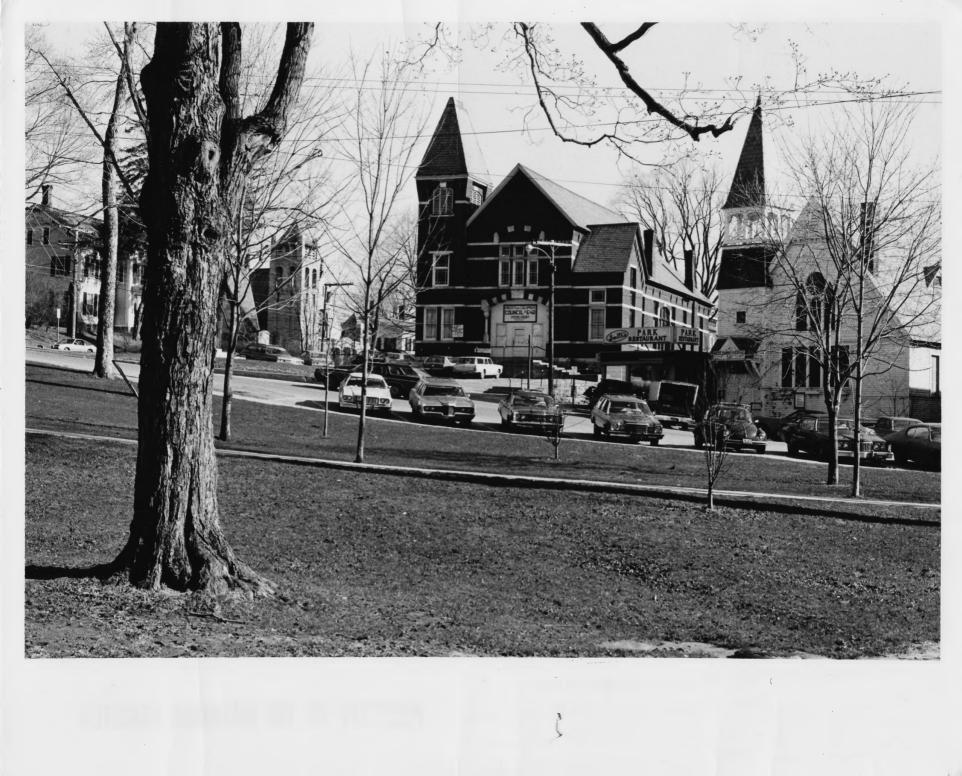

Middlebury Village Historic District Middlebury, VT Addison Co. credit: Louise Roomet date: April 1976 negative filed at Vermont Div. for Historic Preservation L to R: Knights of Columbus (#98), Middlebury Grange (#97) - view SW Photograph 4

JUN 16 1976

NOV 1 3 1976

|           | VERMONT DIVISION FOR HISTOR | C PRESERVATION |
|-----------|-----------------------------|----------------|
| CO        | TOWN                        | DA TE          |
| SUBJECT   | the fille of .              | VIE W S.       |
| FILE # 70 | 6-A-37 CREDIT               |                |