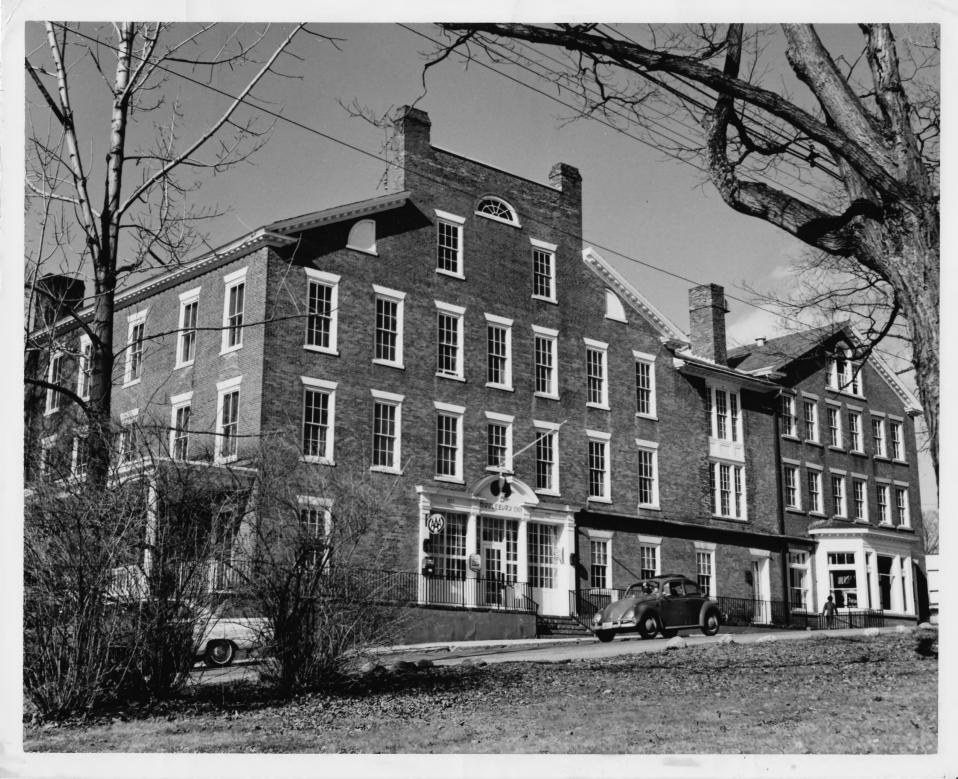

Middlebury Village Historic District Middlebury, Vermont Addison Co. credit: William B. Pinney date: 1970 Negative filed at Vermont Division for Historic Preservation Middlebury Inn (#1) - view NE Photograph 23 JUN 16 1976

NOV 1 3 1976

|         | VERMONT DIVISION FOR HIS | STORIC PRESERVATION | ſ      |
|---------|--------------------------|---------------------|--------|
| CQ.     | TOWN                     | DATE                | 1970   |
| SUBJECT | Middlebury               | Inn#/ VIEW          | NE     |
| FILE #  | 70-C-11 CREDIT           | William B.          | Pinney |