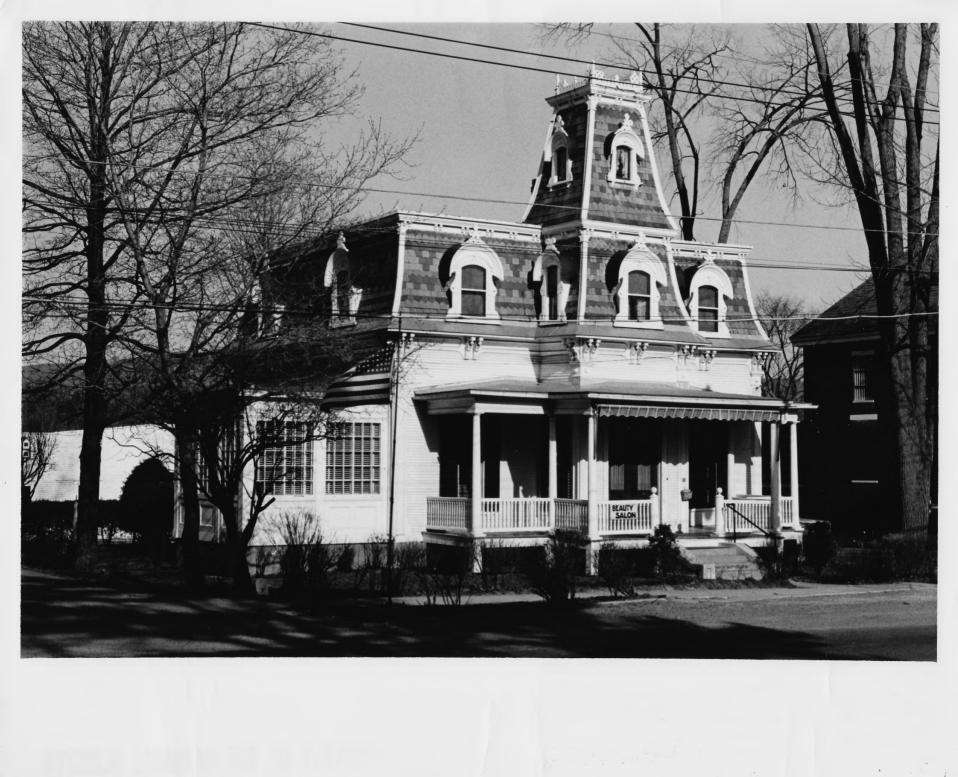

Middlebury Village Historic District Middlebury, VT Addison Co. credit: Louise Roomet date: April 1976 negative filed at Vermont Div. for Historic Preservation L to R: Knights of Columbus (#98), Middlebury Grange (#97) - view SW Photograph 4

JUN 16 1976

NOV 1 3 1976

|           | VERMONT DIVISION FOR HISTOR | C PRESERVATION |
|-----------|-----------------------------|----------------|
| CO        | TOWN                        | DA TE          |
| SUBJECT   | the fille of .              | VIE W S.       |
| FILE # 70 | 6-A-37 CREDIT               |                |