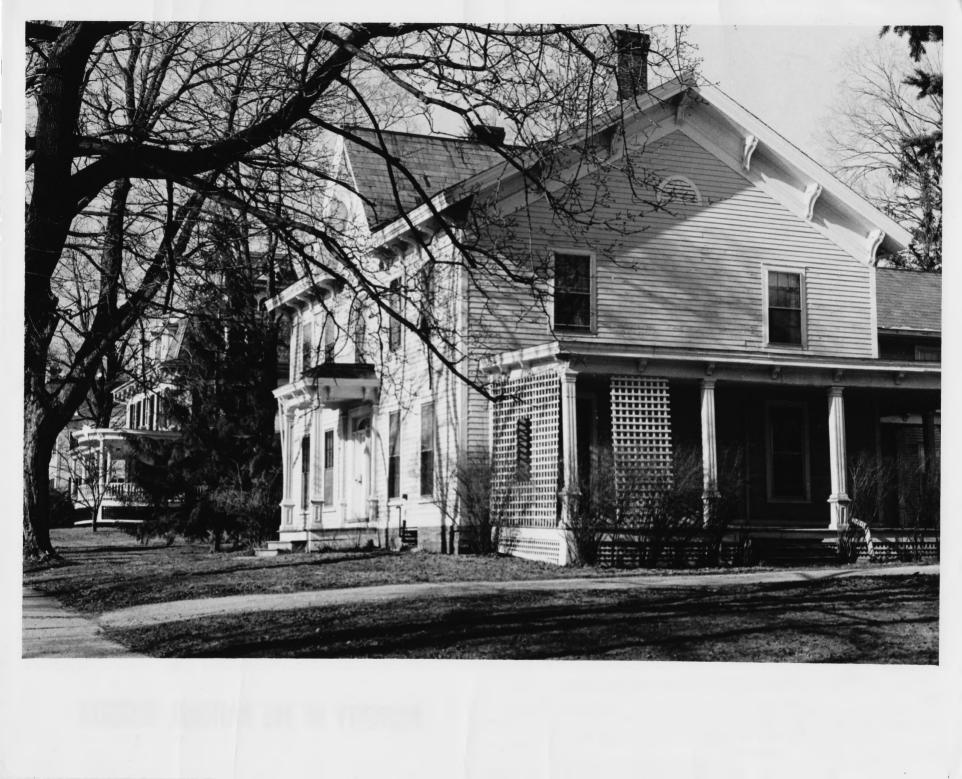

Middlebury Village Historic District Middlebury, Vermont Addison (a, credit: William B. Pinney date: 1970 Negative filed at Vermont Division for Historic Preservation Painter-Wainwright House (#129) Photograph **39** 

JUN 16 1976 NOV 13 1976

|          | VERMONT DIVISION FOR HISTORIC PRI |        |      |
|----------|-----------------------------------|--------|------|
| CO       | TOWN                              |        |      |
| SUB.IECT | Painter-Wainwright House #12      | DA TE  | 1970 |
| FILE # - | DD-C-11 House Tant House The      | VIE W  |      |
|          | 20-C-II CREDIT UM D.              | Pinney |      |