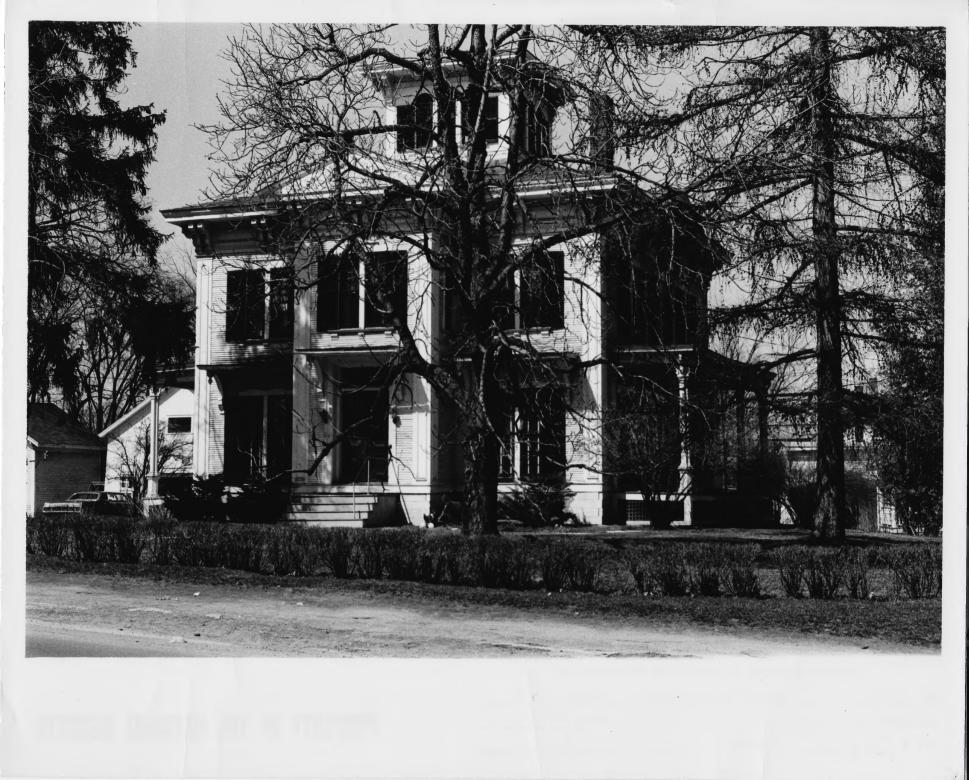

Middlebury Village Historic District Middlebury, Vermont Add/son Co. credit: Louise Roomet date: April 1976 Negative filed at Vermont Division for Historic Preservation Addison County Jail, Chamber of Commerce, 35 Court Street (#149) - view SE Photograph 41 JUN 16 1976 NOV 13 1976

|            | VERMONT DIVISION FOR HISTOR                      | RIC PRESERVATION |
|------------|--------------------------------------------------|------------------|
| CO.        | TOWN                                             | DATE             |
| SUBJECT    | Addison Co, bil, Chamber<br>Complete 35 court St | GF149 VIEW SE    |
| FILE # _ 7 | 6-1-37 CREDIT                                    | *                |