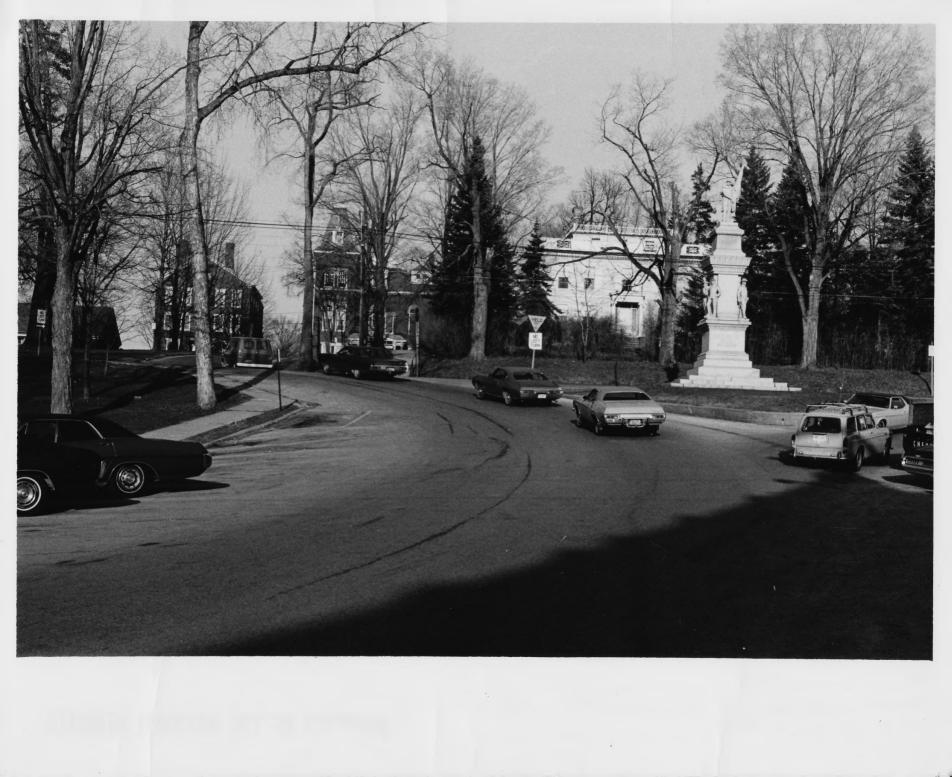

Middlebury Village Historic District Middlebury, VT A ddf son Co credit: Louise Roomet date: April 1976 Negative filed at Vermont Div. for Historic Preservation L to R: Masonic Hall (#161), Addison County Courthouse (#160), Painter-Wainwright House (#129) - view NE Photograph 3

JUN 16 1976

NOV 1 3 1976

|                  | VERMONT DIVISION FOR HISTORI | C PRESERVATION |
|------------------|------------------------------|----------------|
| CO               | TOWN                         | DA TE          |
| SUBJECT          | INTERSECTION MERCHAMIS       | New VIEW N.E.  |
| FILE # <u>70</u> | 6-A-46 CREDIT                |                |