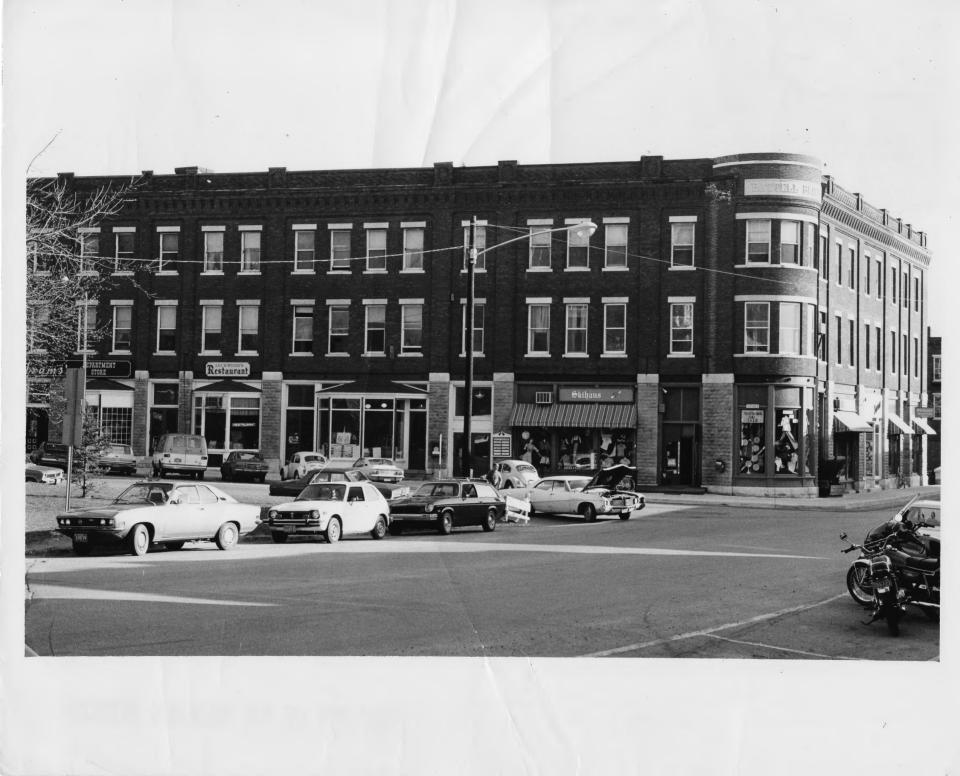

Middlebury Village Historic District Middlebury, VT A ddf son Co credit: Louise Roomet date: April 1976 Negative filed at Vermont Div. for Historic Preservation L to R: Masonic Hall (#161), Addison County Courthouse (#160), Painter-Wainwright House (#129) - view NE Photograph 3

Middlebury Village Historic District Middlebury, VT Addison Co. Gredit: Louise Roomet date: April 1976 Negative filed at Vermont Division for Historic Preservation L to R: Masonic Hall (#161), Addison County Courthouse(#160), Painter-Wainwright House (#129) - view NE PHotograph 43