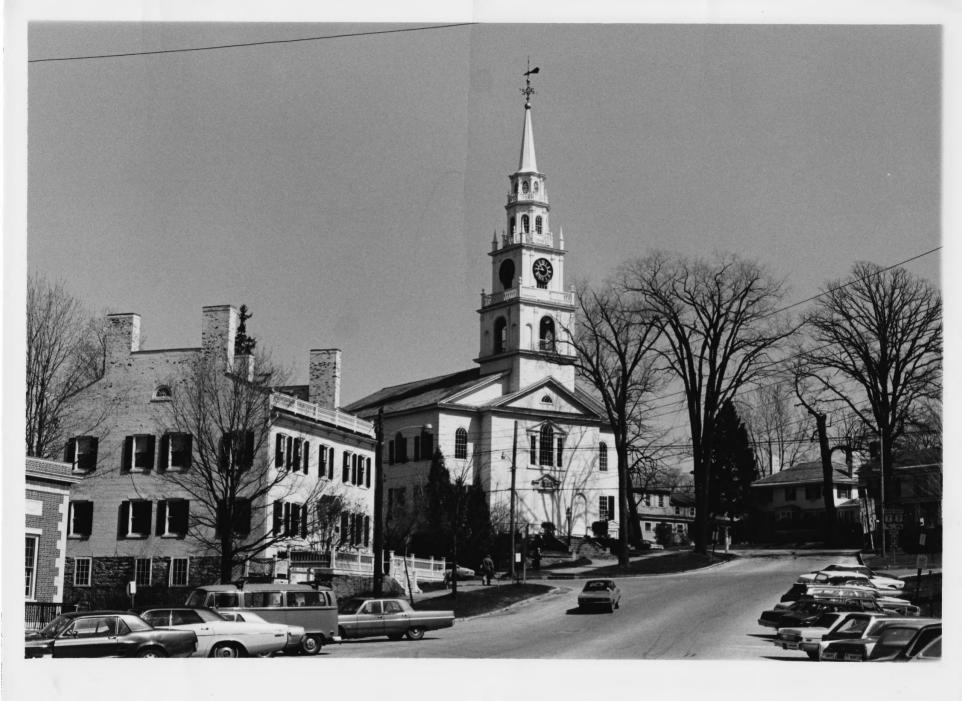

Middlebury Village Historic District Middlebury, Vermont Addison Co. credit: Louise Roomet date: April 1976 Negative filed at Vermont Division for Historic Preservation Middlebury Village Green - view N Photograph 2

JUN 16 1976

|         | VERMONT | DIVISION | FOR HISTORIC | PRESERVATION |   |
|---------|---------|----------|--------------|--------------|---|
| CO.     |         | TOWN     |              | DATE         |   |
| SUBJECT | MIDD.   | VILL.    | Gn.          | VIE W        | N |
| FILE #  | 6-A-30  | CREE     |              |              |   |