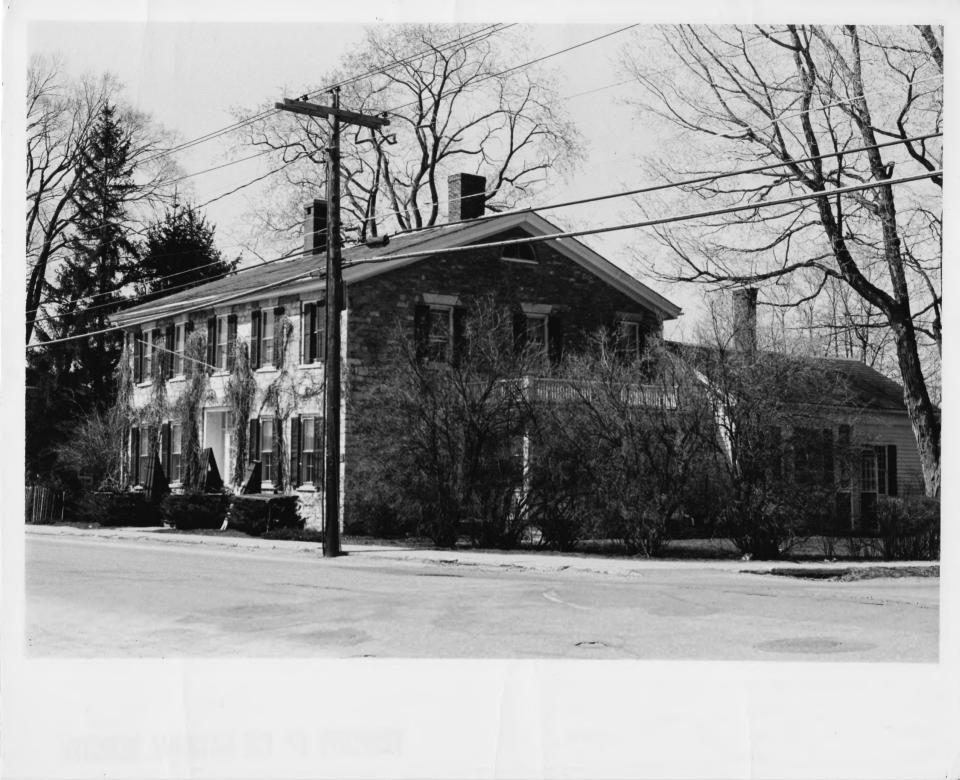

Middlebury Village Historic District Middlebury, Vermont Addison Co. credit: Louise Roomet date: April 1976 Negative filed at Vermont Division for Historic Preservation Storrs-Turner House (#71) - view E Photograph 31 JUN 16 1976

NOV 13 1975

|          | VERMONT DIVISION FOR HI | STORIC PRESERVATION |    |
|----------|-------------------------|---------------------|----|
| CO.      | TOWN                    | DATE                |    |
| SUB JECT | STARS- TURNER           | HOUSE 71 VIEW E     |    |
| FILE #   | 26-1-35 CREDIT          |                     | cr |