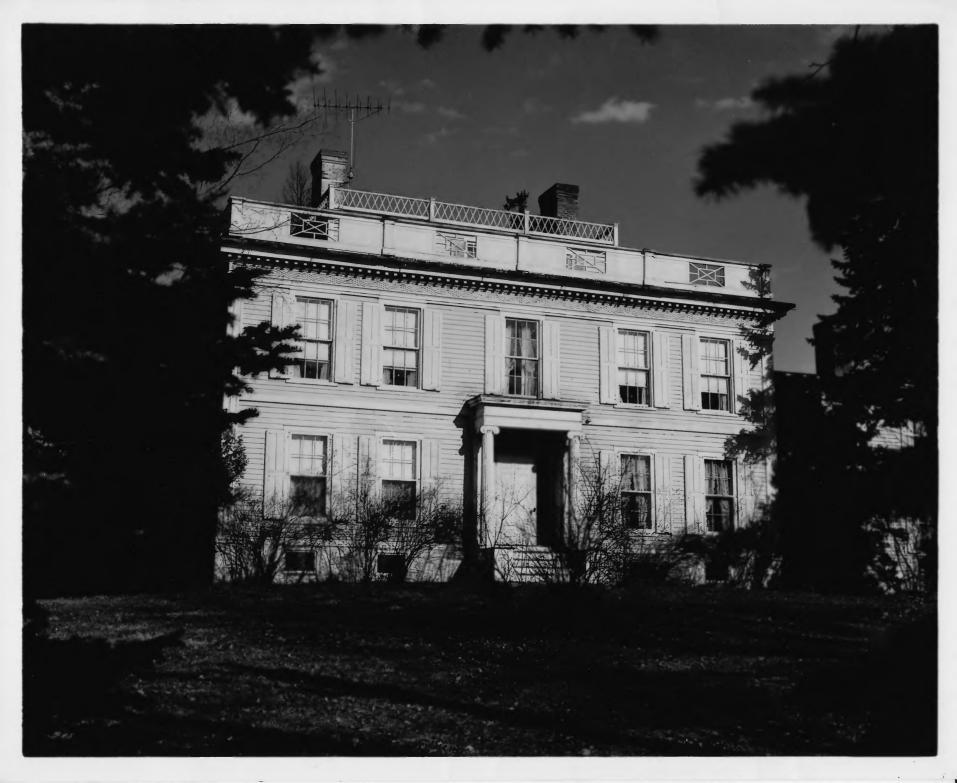

Middlebury Village Historic District Middlebury, Vermont Addison (a, credit: William B. Pinney date: 1970 Negative filed at Vermont Division for Historic Preservation Painter-Wainwright House (#129) Photograph **39** 

JUN 16 1976 NOV 13 1976

|          | VERMONT DIVISION FOR HISTORIC PRI |        |      |
|----------|-----------------------------------|--------|------|
| CO       | TOWN                              |        |      |
| SUB.IECT | Painter-Wainwright House #12      | DA TE  | 1970 |
| FILE # - | DD-C-11 House Tant House The      | VIE W  |      |
|          | 20-C-II CREDIT UM D.              | Pinney |      |