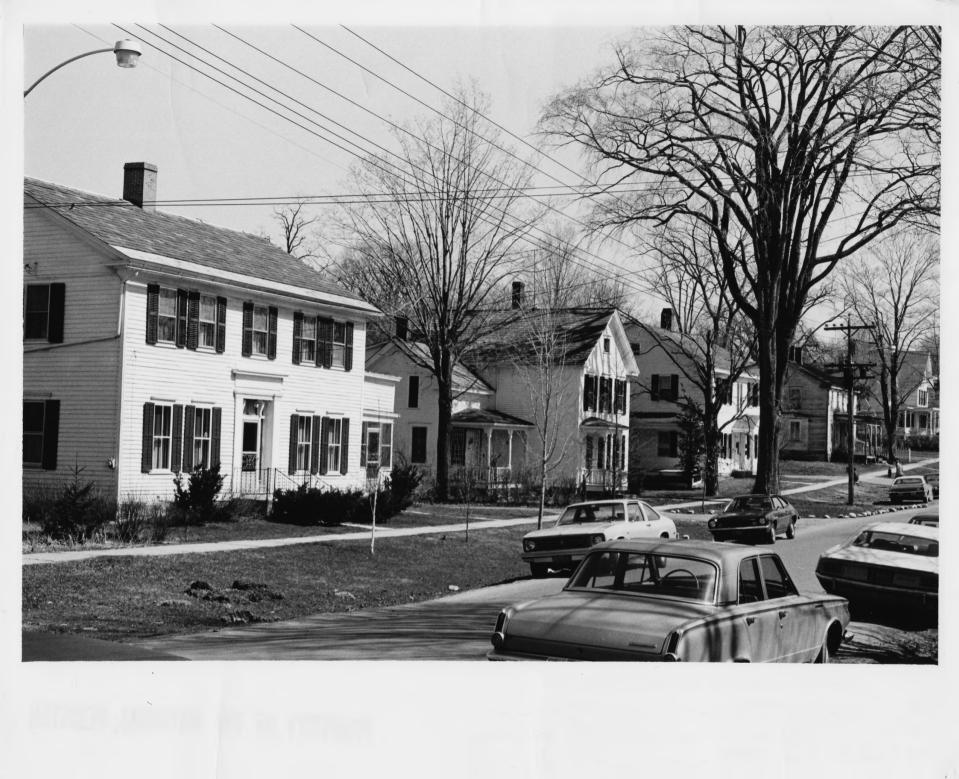

Middlebury Village Historic District Middlebury, Vermont Addison Co. credit: Louise Roomet date: April 1976 Negative filed at Vermont Division for Historic Preservation Middlebury Village Green - view N Photograph 2

JUN 16 1976

|         | VERMONT | DIVISION | FOR HISTORIC | PRESERVATION |   |
|---------|---------|----------|--------------|--------------|---|
| CO.     |         | TOWN     |              | DATE         |   |
| SUBJECT | MIDD.   | VILL.    | Gn.          | VIE W        | N |
| FILE #  | 6-A-30  | CREE     |              |              |   |