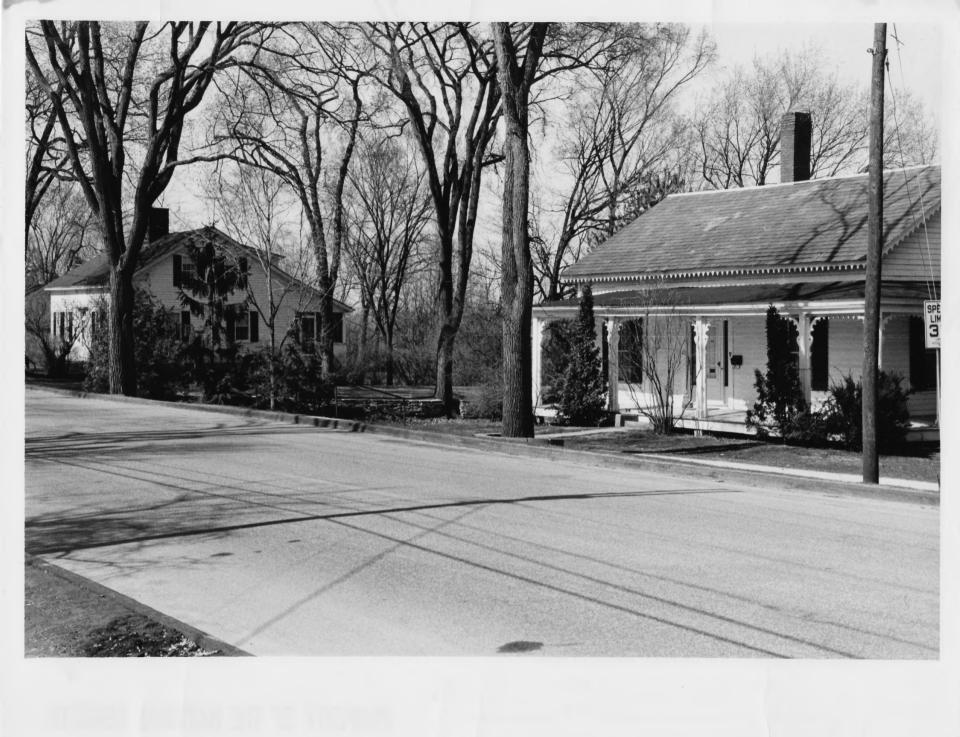

Middlebury Village Historic District Middlebury, VT Addison Co. credit: Louise Roomet date: April 1976 negative filed at Vermont Div. for Historic Preservation L to R: Knights of Columbus (#98), Middlebury Grange (#97) - view SW Photograph 4

JUN 16 1976

NOV 1 3 1976

|           | VERMONT DIVISION FOR HISTOR | C PRESERVATION |
|-----------|-----------------------------|----------------|
| CO        | TOWN                        | DA TE          |
| SUBJECT   | the fille of .              | VIE W S.       |
| FILE # 70 | 6-A-37 CREDIT               |                |