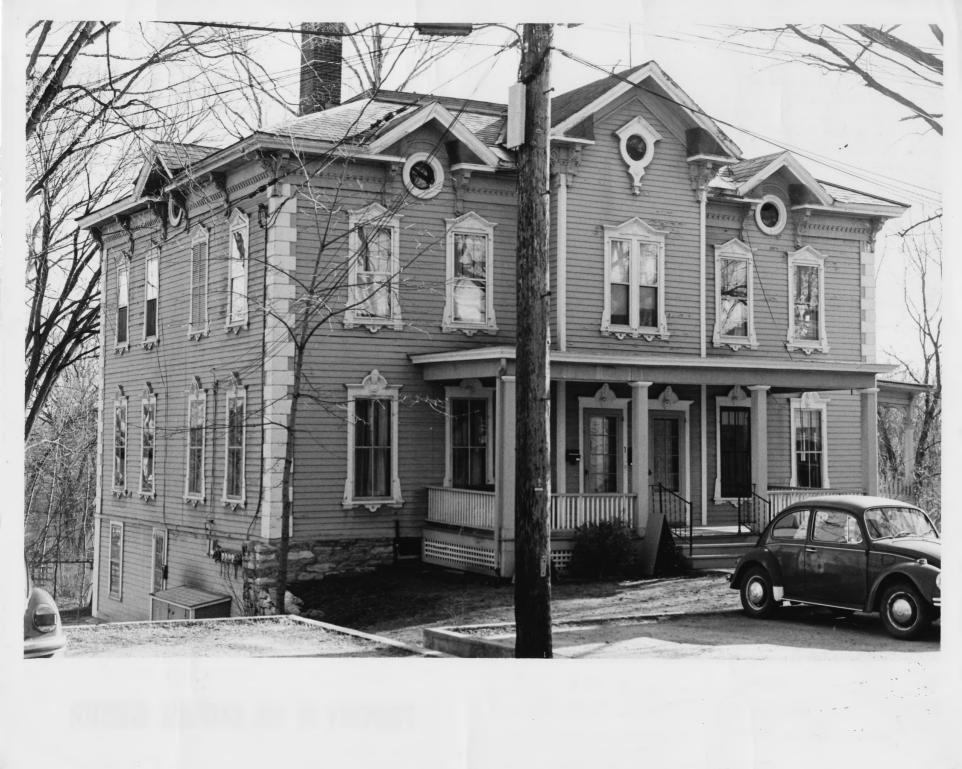

Middlebury Village Historic District Middlebury, Vermont Addison Co. credit: Louise Roomet date: April 1976 Negative filed at Vermont Division for Historic Preservation Storrs-Turner House (#71) - view E Photograph 31 JUN 16 1976

NOV 13 1975

|          | VERMONT DIVISION FOR HI | STORIC PRESERVATION |    |
|----------|-------------------------|---------------------|----|
| CO.      | TOWN                    | DATE                |    |
| SUB JECT | STARS- TURNER           | HOUSE 71 VIEW E     |    |
| FILE #   | 26-1-35 CREDIT          |                     | cr |