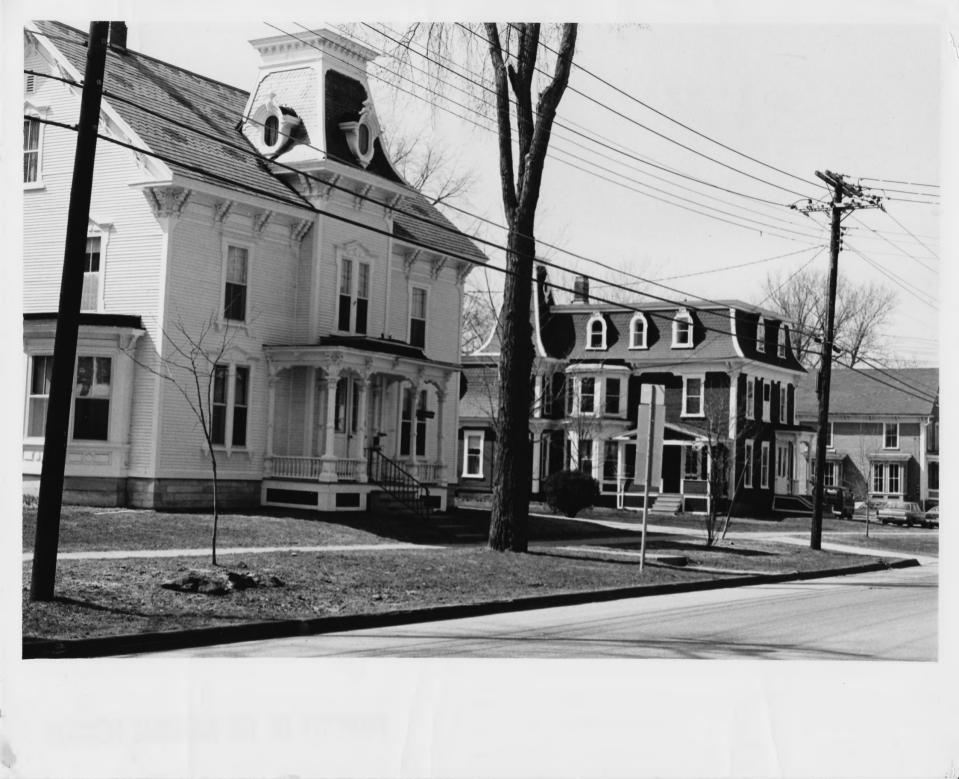

Middlebury Village Historic District Middlebury, Vermont Addison Co. credit: Louise Roomet date: April 1976 Negative filed at Vermont Division for Historic Preservation Washington Street - Looking NE JUN 16 1976

NOV 10 1070

|         | VERMONT DIVISION FOR HISTORIC PRE | SERVATION |  |
|---------|-----------------------------------|-----------|--|
| CO      | TOWN                              | DATE      |  |
| SUBJECT | WASH. ST. LOOKINGNE               | VIEW NE   |  |
| FILE #  | 6-A-36 CREDIT                     |           |  |