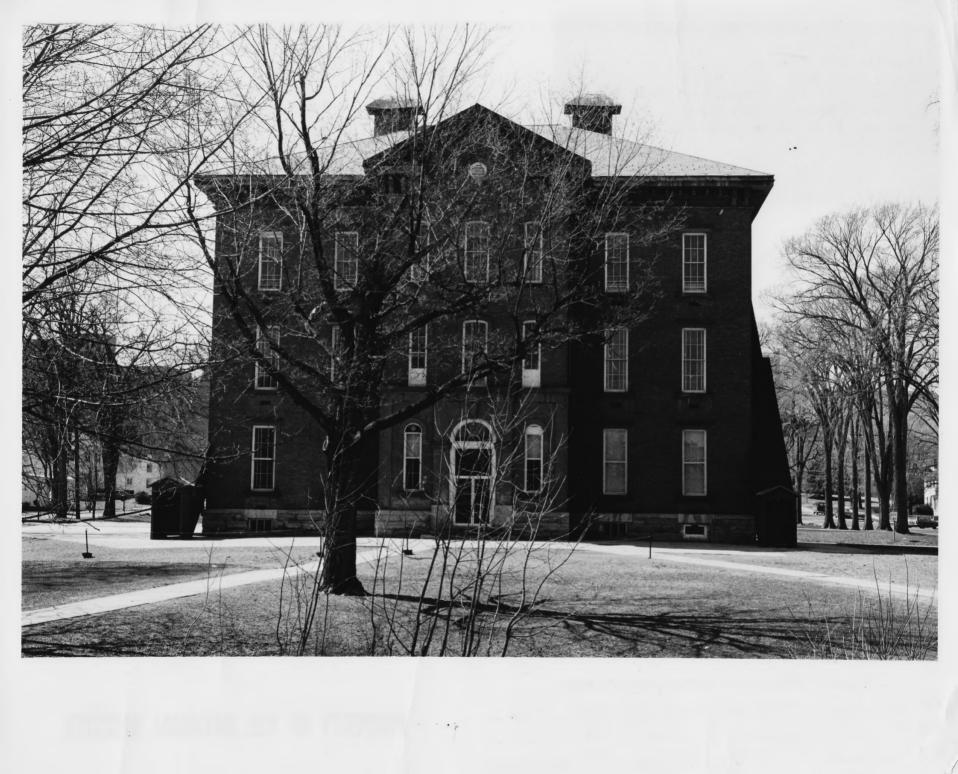

Middlebury Village Historic District Middlebury, Vermont Addiron Co. credit: Louise Roomet date: April 1976 Negative filed at Vermont Division for Historic Preservation Ilsley Library, Main Street (#88) view NE Photograph 37 JUN 16 1976 NGV 1.3 1976

|         | VERMONT DIVISION FOR HIS | STORIC PRESERVATION |   |
|---------|--------------------------|---------------------|---|
| со      | TOWN                     | DATE                |   |
| SUBJECT | LESLEY LIBR, MAIN        | ST. #88VIEW /1 ET   | - |
| FILE #  | 76 - A - 35 CREDIT       |                     |   |