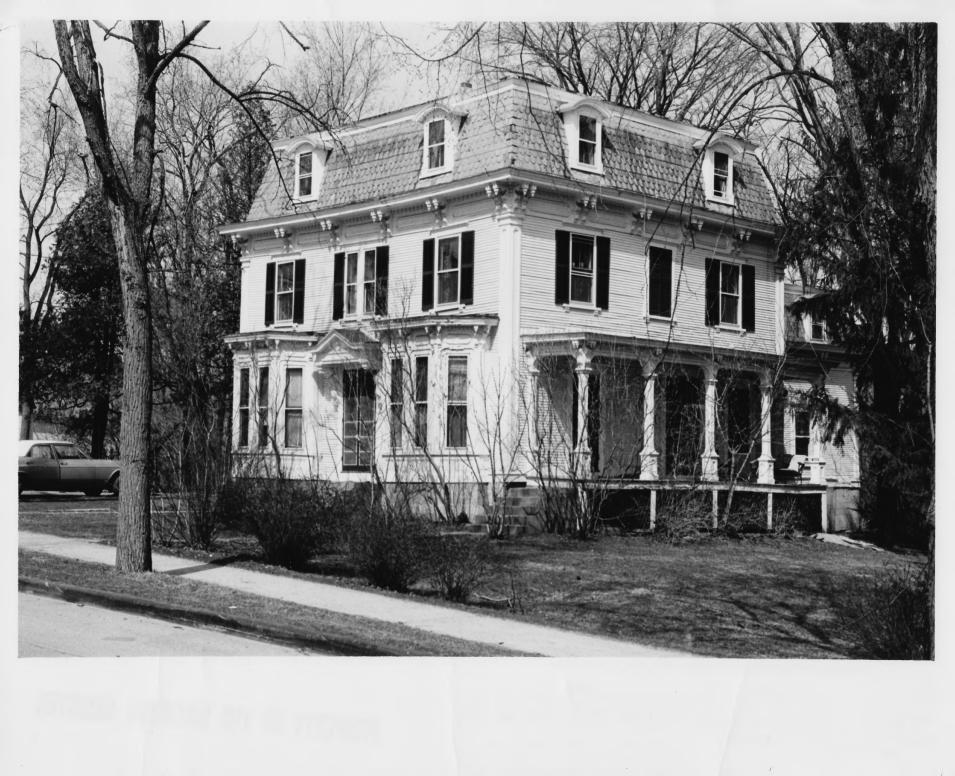

Middlebury Village Historic District Middlebury, Vermont Addison Co credit: Louise Roomet date: April 1976 Negative filed at Vermont Division for Historic Preservation 56 Court Street (#141) - view SW Photograph **40** 

JUN 1 6 1976

NOV 13 1976

|         | VERMO | ONT DIVISION FOR | HISTORIC PRE | ESERVATION |                                                                                                                  |
|---------|-------|------------------|--------------|------------|------------------------------------------------------------------------------------------------------------------|
| 0       |       | TOWN             |              | DA TE      | and the second |
| SUBJECT | 56    | Court Al-        | #141         | VIEW 2     | W.                                                                                                               |
| FILE #  | 16-A- | -37 CREDIT       |              |            |                                                                                                                  |