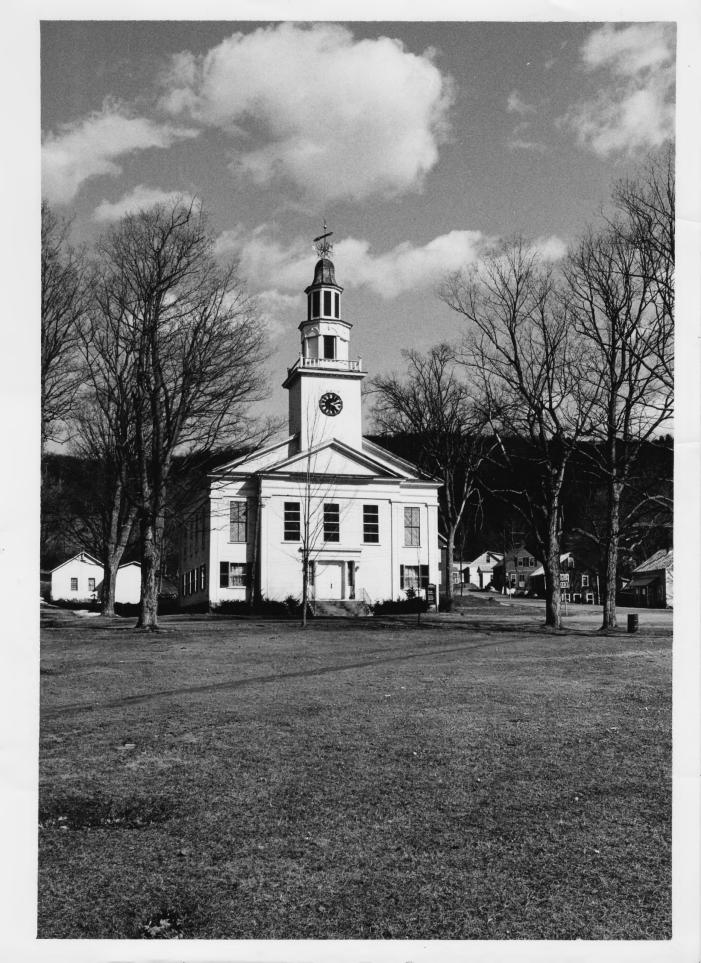

United Church of Chelsea Chelsea, Vermont credit: Jane A. McLuckie date: 4/76 negative filed at Vermont Division for Historic Preservation view to E of facade photograph 1 adamse Co. Vt. MAY 10 1976 Congregational Church of Chelsea 9/3/76