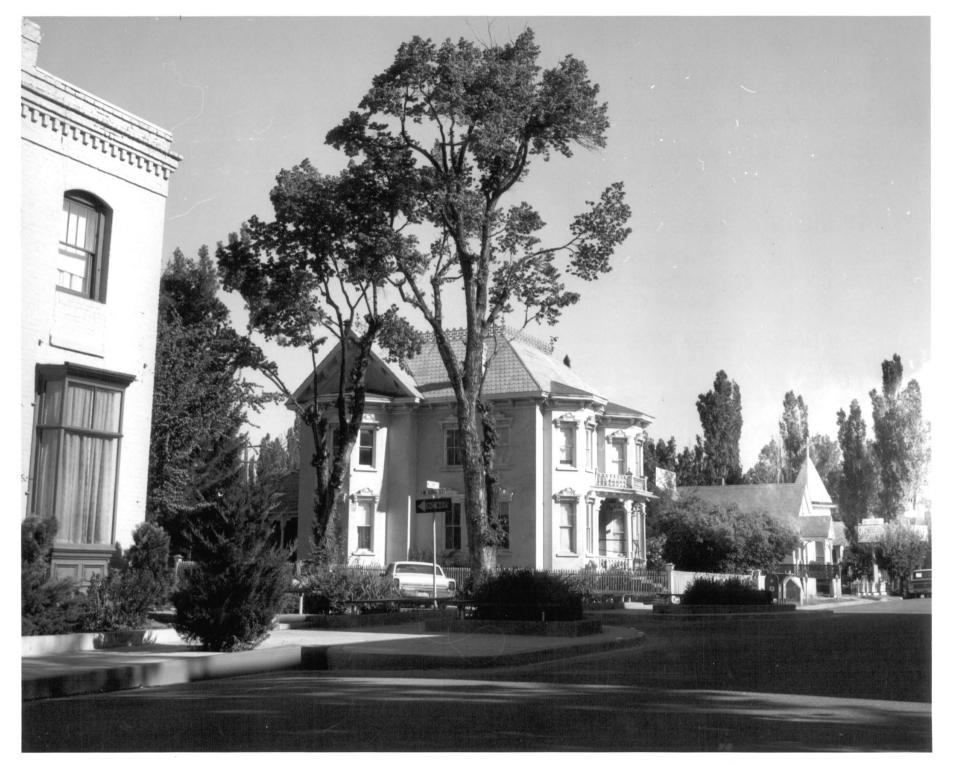

NEGATIVE FILED AT 201 South Fall Street

**IDENTIFICATION** 

DESCRIBE VIEW, DIRECTION, ETC. IF DISTRICT, GIVE BUILDING NAME & STREET

View is to the northwest towards the south side and facade.

PHOTO NO. T

Form No. 10-301a (Pev. 10-7.)