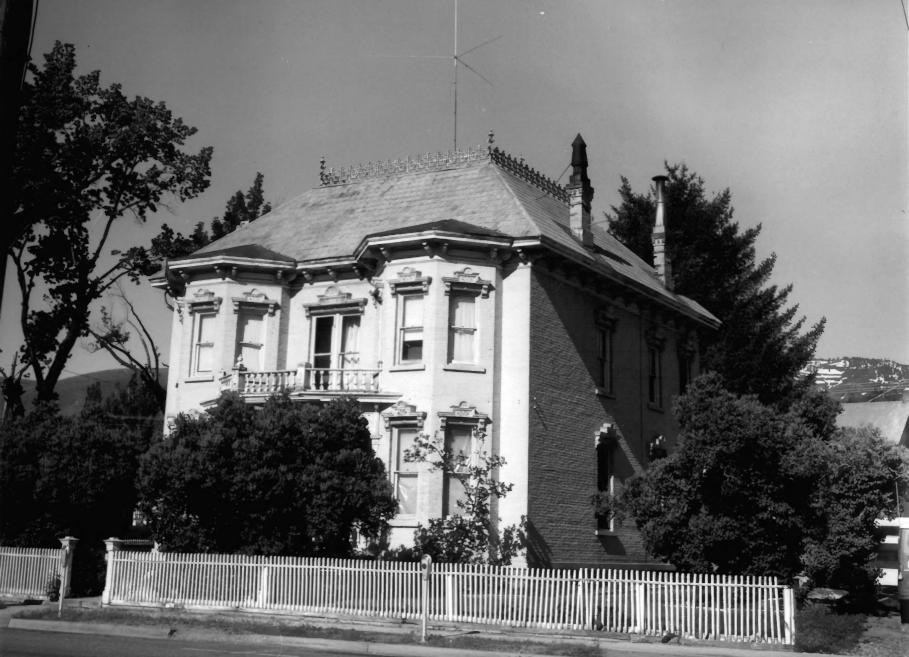

**NEGATIVE FILED AT** 

201 South Fall Street

4 IDENTIFICATION

DESCRIBE VIEW, DIRECTION, ETC. IF DISTRICT, GIVE BUILDING NAME & STREET

PHOTO NO 3

June, 1975

View is towards the east facade and north wall.

HOTO # 3