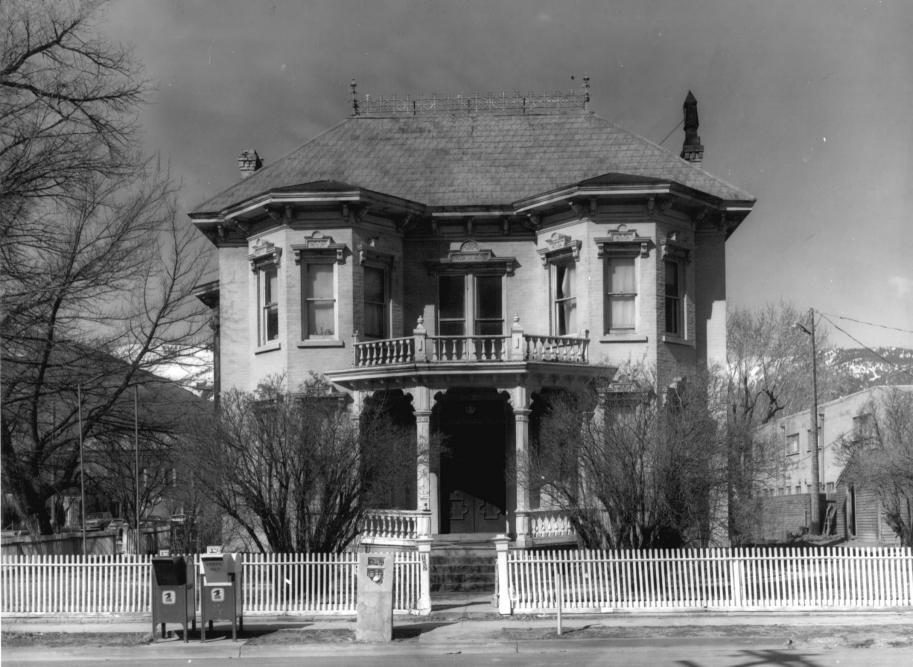

l.

PHOTO NO 2

June, 1975



UNITED STATES DEPARTMENT OF THE INTERIOR NATIONAL PARK SERVICE

# NATIONAL REGISTER OF HISTORIC PLACES PROPERTY PHOTOGRAPH FORM

FOR NPS USE ONLY

RECEIVED

SEP 2 4 1975

DATE ENTERED NOV 2 0 1975

SEE INSTRUCTIONS IN HOW TO COMPLETE NATIONAL REGISTER FORMS

TYPE ALL ENTRIES ENCLOSE WITH PHOTOGRAPH

1 NAME

HISTORIC

The Rinckel Mansion

AND/OR COMMON

Same

**2 LOCATION** 

CITY, TOWN

Carson City

\_\_\_VICINITY OF

COUNTY Carson City

DATE OF PHOTO

STATE Nevada

**3 PHOTO REFERENCE** 

PHOTO CREDIT

W. Wieprecht

Nevada State Park System

**NEGATIVE FILED AT** 

201 South Fall Street

4 IDENTIFICATION

DESCRIBE VIEW, DIRECTION, ETC. IF DISTRICT, GIVE BUILDING NAME & STREET

PHOTO NO 3

June, 1975

View is towards the east facade and north wall.

HOTO # 3



Renched Aruse, Caron City Newoda haye- 4005

season to what it is not to not beaution of the library of Congress