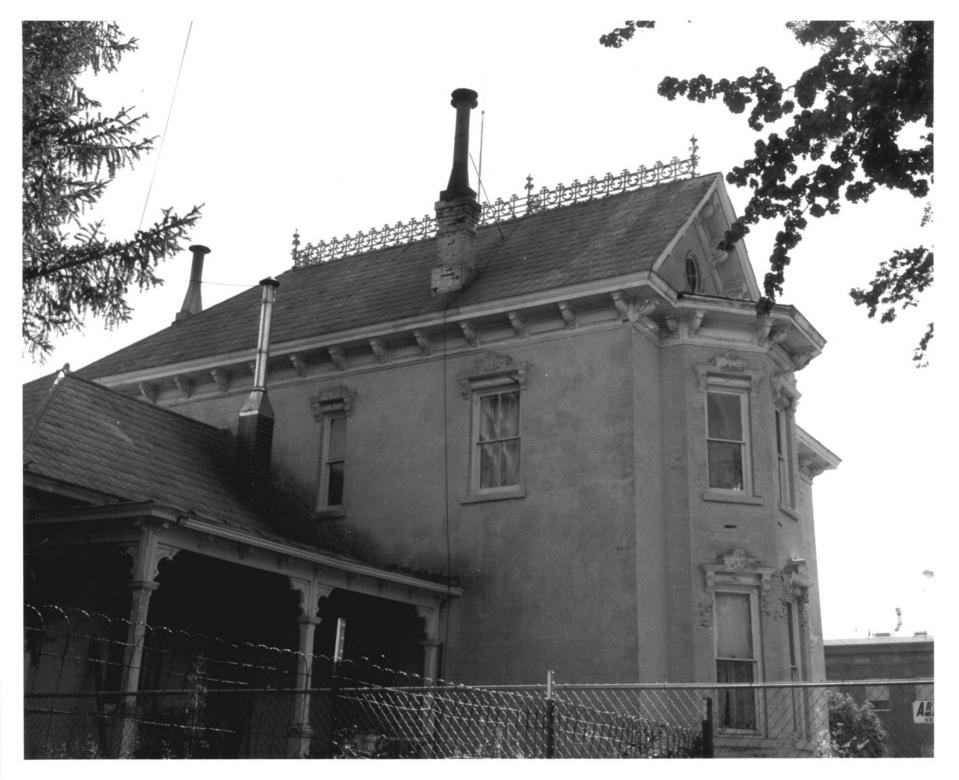

NEGATIVE FILED AT 201 South Fall Street

4 IDENTIFICATION

DESCRIBE VIEW, DIRECTION, ETC. IF DISTRICT, GIVE BUILDING NAME & STREET

View is to the northeast, showing southwest corner and south wall.

PHOTO NO 2