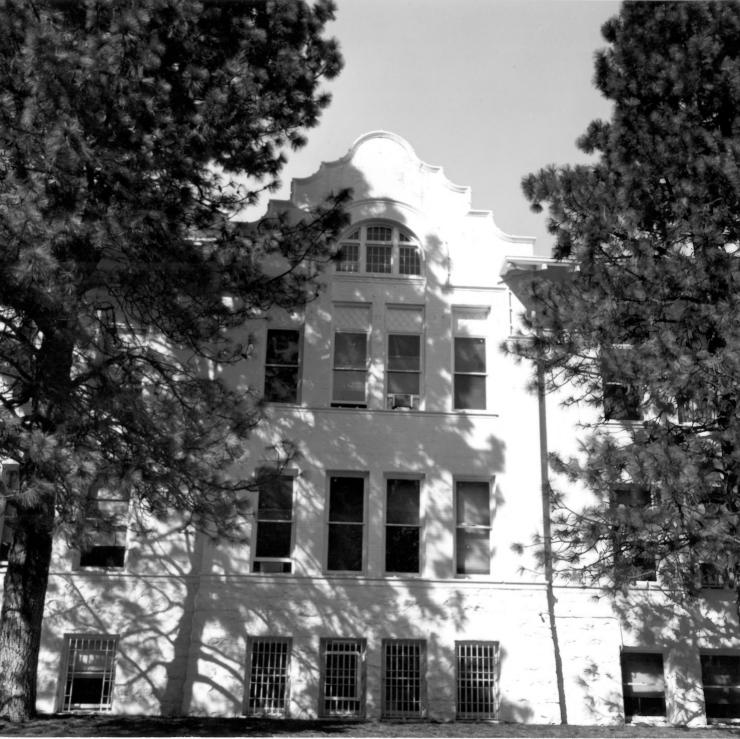

PHOTO CREDIT
Jacob Thomas
NEGATIVE FILED AT

Washington State Parks and Recreation Commission

April, 1975

4 IDENTIFICATION

DESCRIBE VIEW, DIRECTION, ETC. IF DISTRICT, GIVE BUILDING NAME & STREET Parapet gable end one of two on opposite sides

PHOTO NO C

INT: 2983-75

Custom Photo Service P. S. Sux S Wellerick, Well 98556

PROPERTY OF THE NATIONAL REGISTER

MAY 9 '75

BODGLAS COURTY COURTY WAS A METER (...