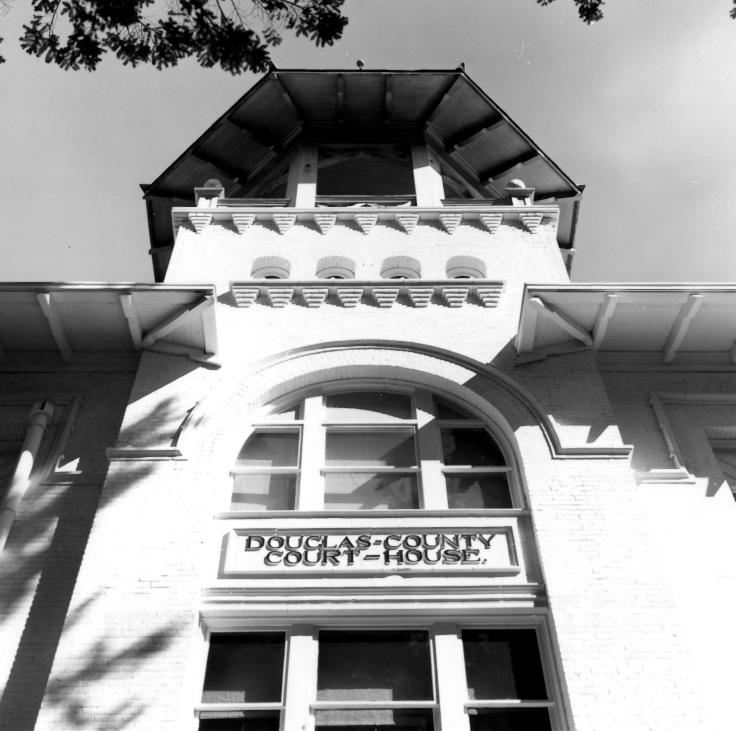

DESCRIBE VIEW, DIRECTION, ETC. IF DISTRICT, GIVE BUILDING NAME & STREET Tower detail above front entrance

PHOTO NO b

INT: 2983-75

Gustem Photo Service P. S. Sox 5 Littleruck, Wa. 98556

PROPERTY OF THE NATIONAL REGISTER