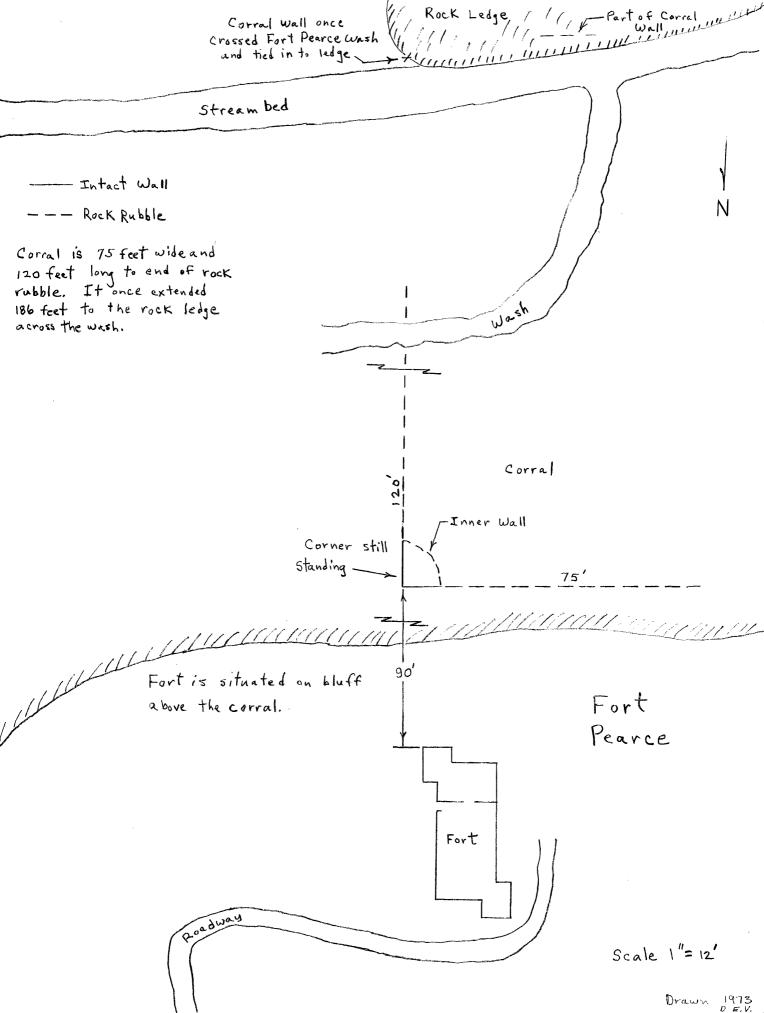

Fort Pearce, situated on the edge of Fort Pearce Wash, is a rock-walled structure that at present has walls standing approximately six feet high. The single story structure is over thirty feet long and the gunports are now a part of the irregular outline of the top of the walls. There are also the remains of a rock corral a short distance to the south of the fort. The walls of this corral are only a few feet high at one corner and usually consist of piles of rock rubble. Much of the corral's walls has

In <u>Red Hills of November</u>, A. K. Larson states that four days of hard labor (December 20-24, 1869) by nineteen men produced a corral with walls five and one-half feet high on a base two and one-half feet wide. This corral is just south of the fort and appears to have crossed the wash and included ground on both sides.