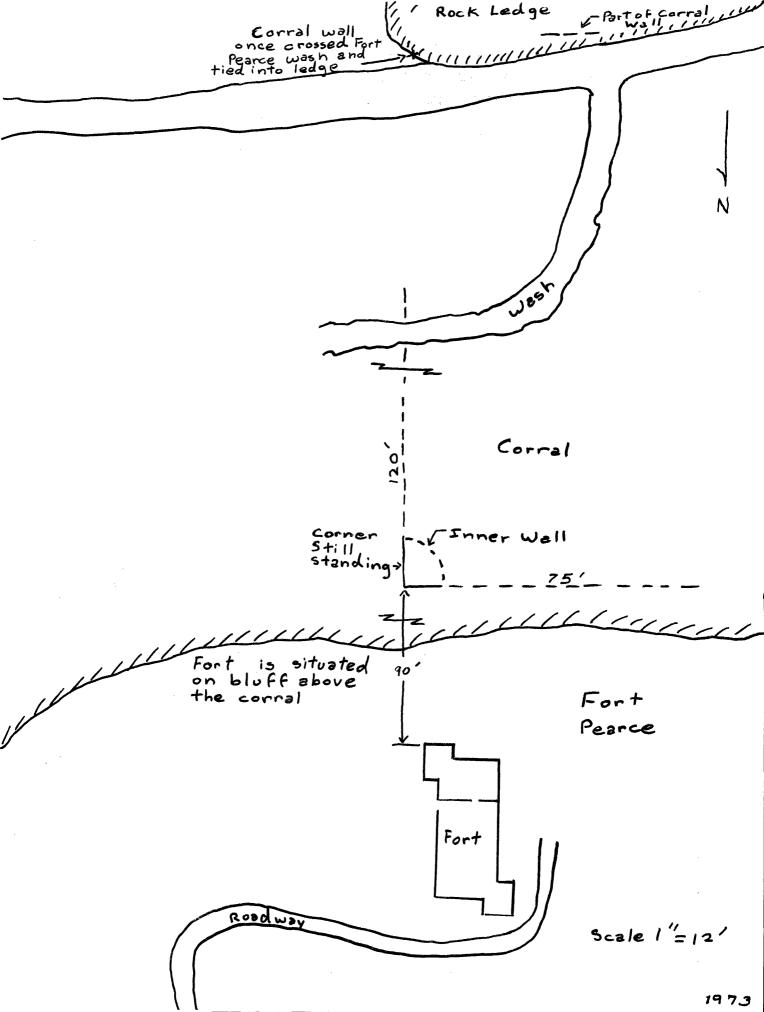

Fort Pearce, situated on the edge of Fort Pearce Wash, is a rock-walled structure that at present has walls standing approximately six feet high. The single story structure is over thirty feet long and the gunports are now a part of the irregular outline of the top of the walls. There are also the remains of a rock corral a short distance to the south of the fort. The walls of this corral are only a few feet high at one corner and usually consist of piles of rock rubble. Much of the corral's walls has

In <u>Red Hills of November</u>, A. K. Larson states that four days of hard labor (December 20-24, 1869) by nineteen men produced a corral with walls five and one-half feet high on a base two and one-half feet wide. This corral is just south of the fort and appears to have crossed the wash and included ground on both sides.