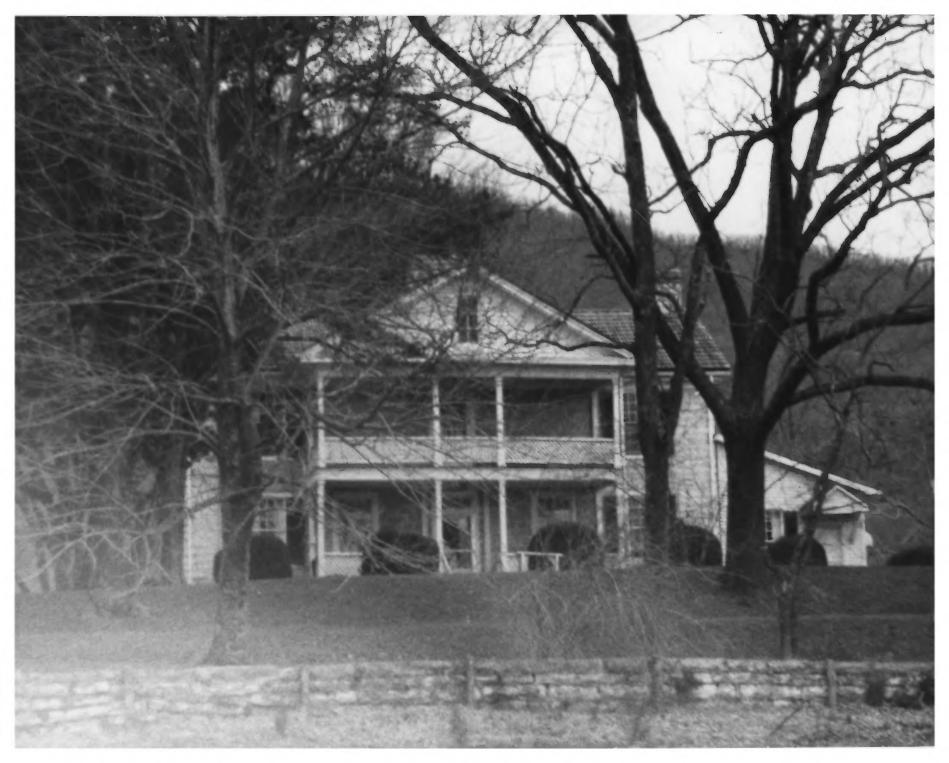

1 NAME

HISTORIC

McClain-Smith House

AND/OR COMMON

2 LOCATION

CITY, TOWN

Speedwell

\_\_\_VICINITY OF

COUNTY Claiborne

STATE Tennessee

3 PHOTO REFERENCE

PHOTO CREDIT Jon Coddington

DATE OF PHOTO October, 1973

NEGATIVE FILED AT Tennessee Historical Commission

4 IDENTIFICATION

DESCRIBE VIEW, DIRECTION, ETC. IF DISTRICT, GIVE BUILDING NAME & STREET

PHOTO NO.

Front or south elevation

#183

INT: 2983-75