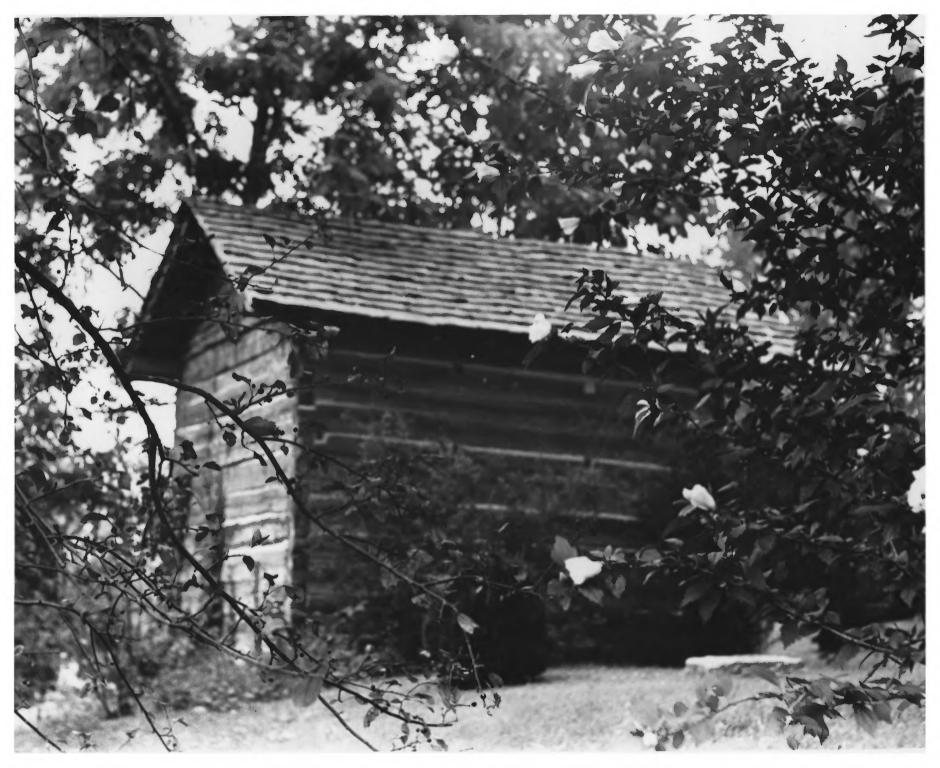

1 NAME

HISTORIC

McClain-Smith House

AND/OR COMMON

2 LOCATION

CITY, TOWN

Speedwell

\_\_\_VICINITY OF

COUNTY Claiborne

STATE Tennessee

**3 PHOTO REFERENCE** 

**PHOTO CREDIT** 

Jon Coddington

DATE OF PHOTO June, 1973

**NEGATIVE FILED AT** 

Tennessee Historical Commission

4 IDENTIFICATION

DESCRIBE VIEW, DIRECTION, ETC. IF DISTRICT, GIVE BUILDING NAME & STREET

PHOTO NO.

View of smokehouse

#383

INT: 2983-75