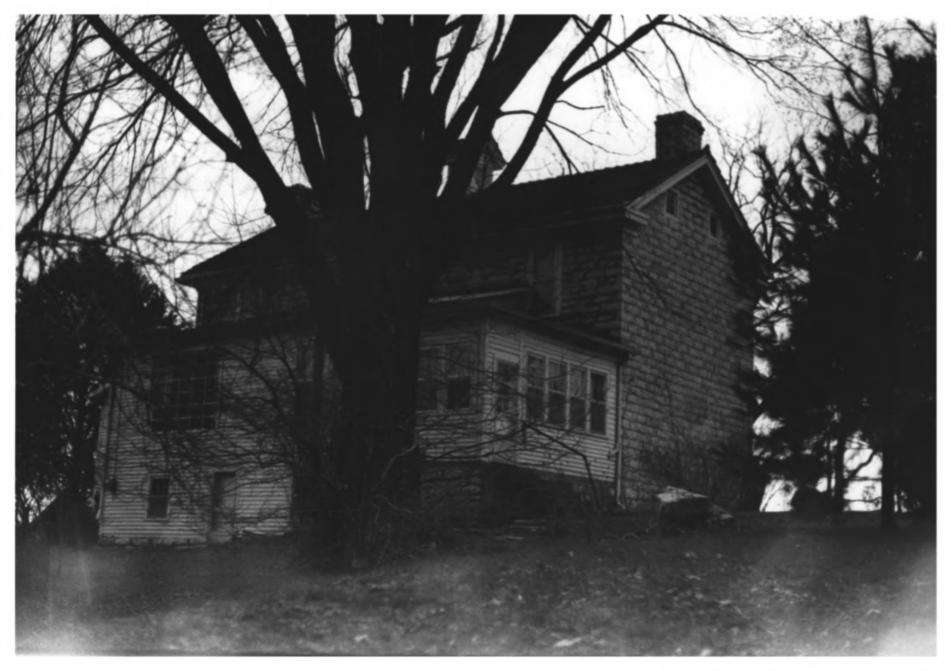

1 NAME

HISTORIC

McClain-Smith House

AND/OR COMMON

**2 LOCATION** 

CITY, TOWN

Speedwell

\_\_\_VICINITY OF

COUNTY Claiborne

STATE Tennessee

**3 PHOTO REFERENCE** 

PHOTO CREDIT

Jon Coddington

DATE OF PHOTO

October, 1973

**NEGATIVE FILED AT** 

Tennessee Historical Commission

4 IDENTIFICATION

DESCRIBE VIEW, DIRECTION, ETC. IF DISTRICT, GIVE BUILDING NAME & STREET

РНОТО NO.

2

Rear and west end elevations

#233

INT: 2983-75