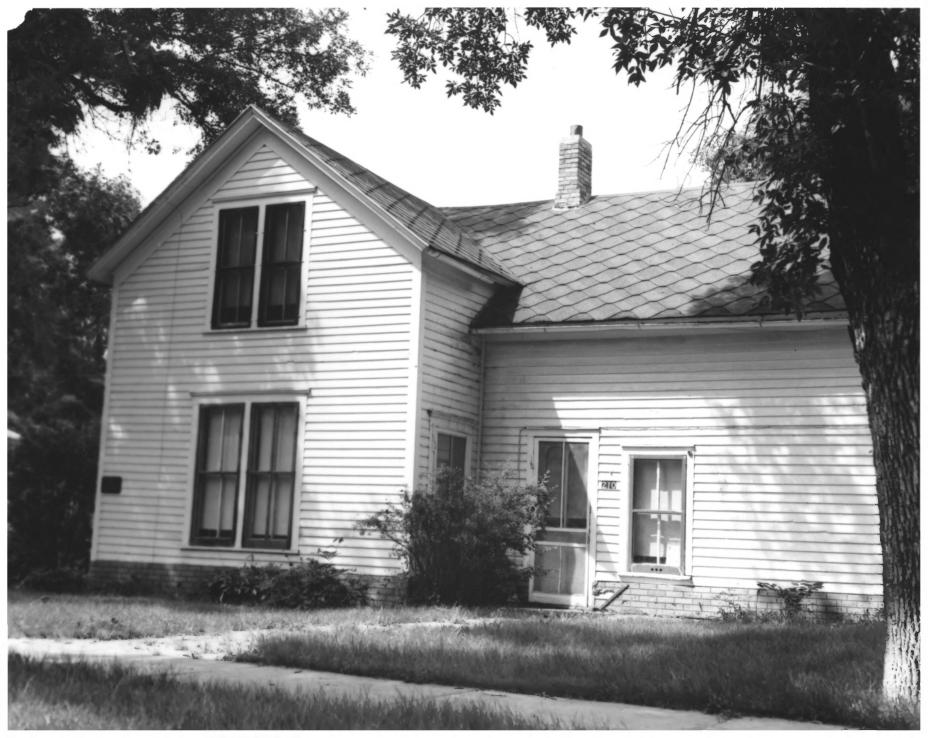

## LOCATION

CITY TOWN De Smet

PHOTO CREDIT

NEGATIVE FILED AT

**PHOTO REFERENCE** 

Frenz Studio (Mrs. Alice Brusse, De Smet)

VICINITY OF

### **IDENTIFICATION**

Photo taken from the south.

FOR NPS USE ONLY

**ENCLOSE WITH PHOTOGRAPH** 

COUNTY

Kinasbury

DATE OF PHOTO

STATE South Dakota

August, 1972

PHOTO NO.

Frenz Studio (Mrs. Alice Brusse, De Smet)

DESCRIBE VIEW, DIRECTION, ETC. IF DISTRICT, GIVE BUILDING NAME & STREET