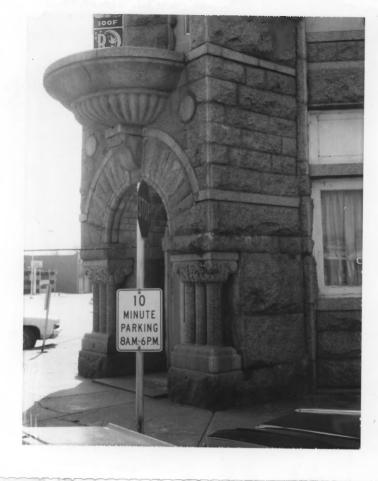

#### 4 IDENTIFICATION

DESCRIBE VIEW, DIRECTION, ETC. IF DISTRICT, GIVE BUILDING NAME & STREET

PHOTO NO.

Detail of "oflying saucer" over the ornate front entrance to northwest.

2