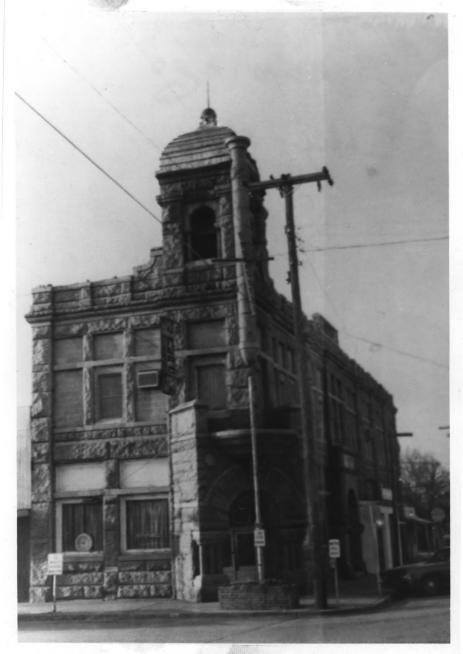

RIOR
NATIONAL PARK SERVICE

# NATIONAL REGISTER OF HISTORIC PLACES PROPERTY PHOTOGRAPH FORM

FOR NPS USE ONLY

RECEIVED APR 1 6 1975

DATE ENTERED MAY 2 1 1975

# SEE INSTRUCTIONS IN HOW TO COMPLETE NATIONAL REGISTER FORMS TYPE ALL ENTRIES -- ENCLOSE WITH PHOTOGRAPH

#### 1 NAME

HISTORIC

Bank of the Chickasaw Nation

AND/OR COMMON

Tishomingo City Hall

#### 2 LOCATION

CITY, TOWN

\_\_VICINITY OF

COUNTY

STATE

West Main Street, Tishomingo

Johnston

Oklahoma

#### 3 PHOTO REFERENCE

**PHOTO CREDIT** 

DATE OF PHOTO

John Lokey

1975

**NEGATIVE FILED AT** 

(Just a polaroid - I didn't not have enlarged)

#### 4 IDENTIFICATION

DESCRIBE VIEW, DIRECTION, ETC. IF DISTRICT, GIVE BUILDING NAME & STREET

PHOTO NO.

Detail of "oflying saucer" over the ornate front entrance to northwest.

2



### UNITED STATES DEPARTMENT OF THE INTERIOR NATIONAL PARK SERVICE

### NATIONAL REGISTER OF HISTORIC PLACES

PROPERTY PHOTOGRAPH FORM

S N O

C

 $\alpha$ 

S

Ш

(Type all entries - attach to or enclose with photograph)

Oklahoma
county
Johnston

FOR NPS USE ONLY
ENTRY NUMBER DATE

|           | (2) post and a constant with provide a provide | MAY 2 1 19/5         |           |
|-----------|------------------------------------------------------------------------------------------------------------------------------------------------------------------------------------------------------------------------------------------------------------------------------------------------------------------------------------------------------------------------------------------------------------------