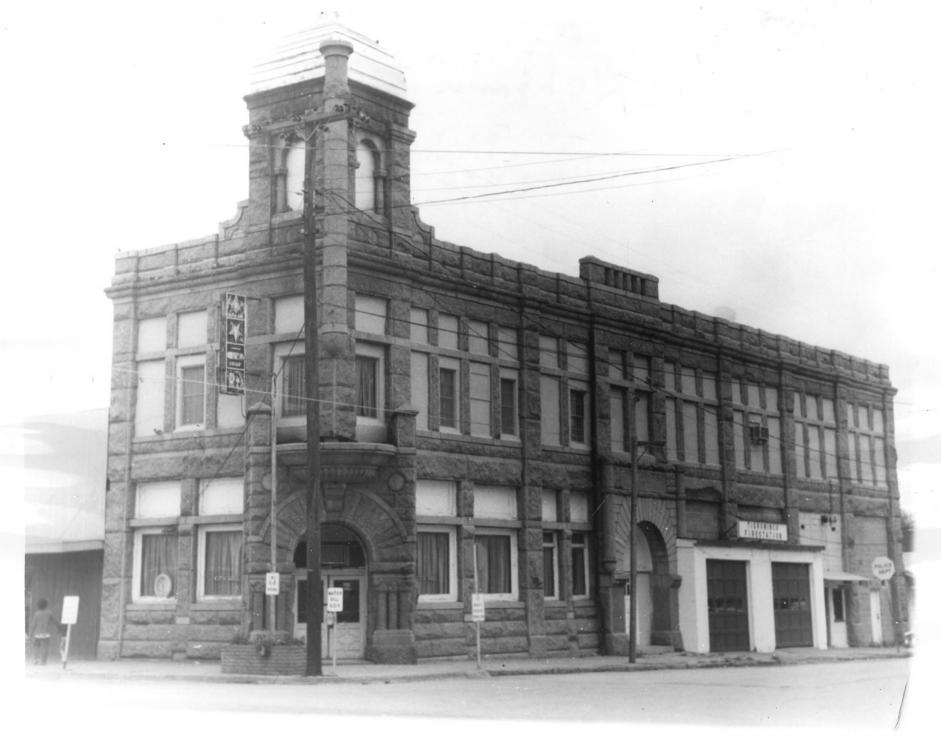

### 4 IDENTIFICATION

DESCRIBE VIEW, DIRECTION, ETC. IF DISTRICT, GIVE BUILDING NAME & STREET

PHOTO NO.

Exterior from the northwest.

L

PROPERTY OF THE NATIONAL REGISTER

Form No. 10-301a (Rev. 10-74)

UNITED STATES DEPARTMENT OF THE INTERIOR
NATIONAL PARK SERVICE