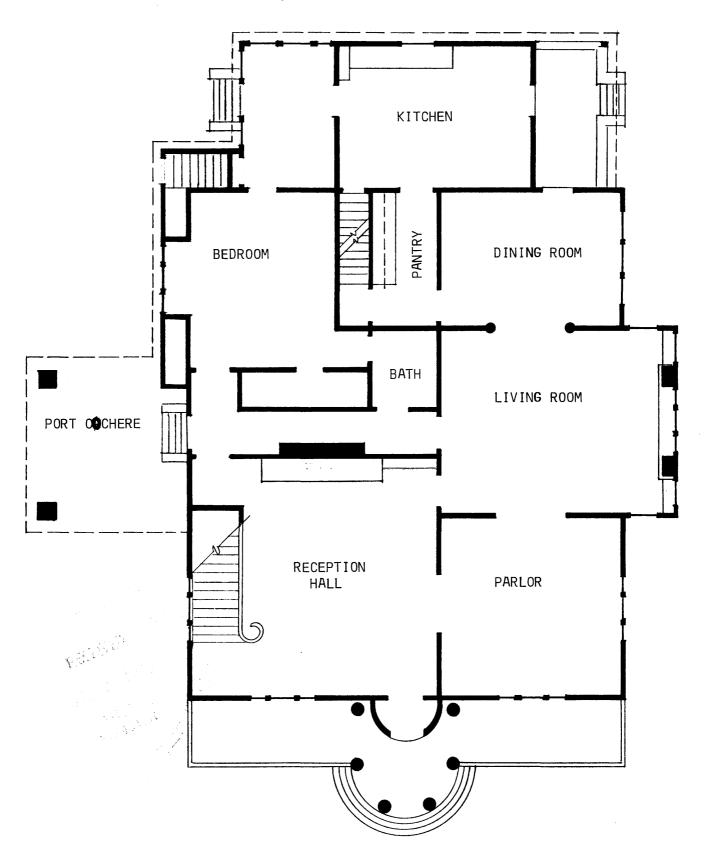

The first floor (see enclosures) has a parlor, living room and dining room, kitchen and pantry, bedroom and bath, a large reception hall. From this reception hall a stairway leads to the second floor with three bedrooms and a bath, and a large ballroom.