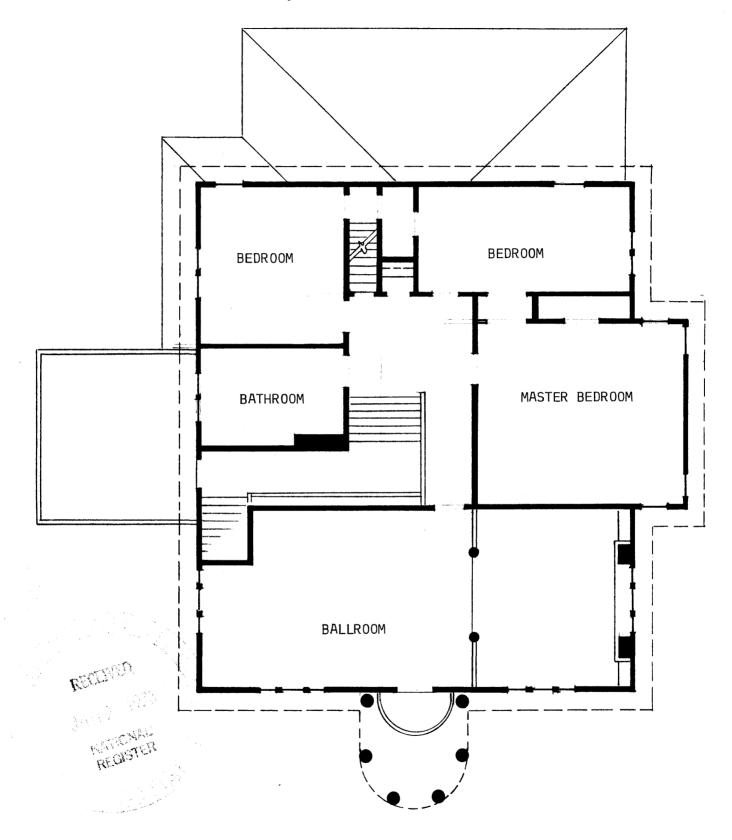

The first floor (see enclosures) has a parlor, living room and dining room, kitchen and pantry, bedroom and bath, a large reception hall. From this reception hall a stairway leads to the second floor with three bedrooms and a bath, and a large ballroom.