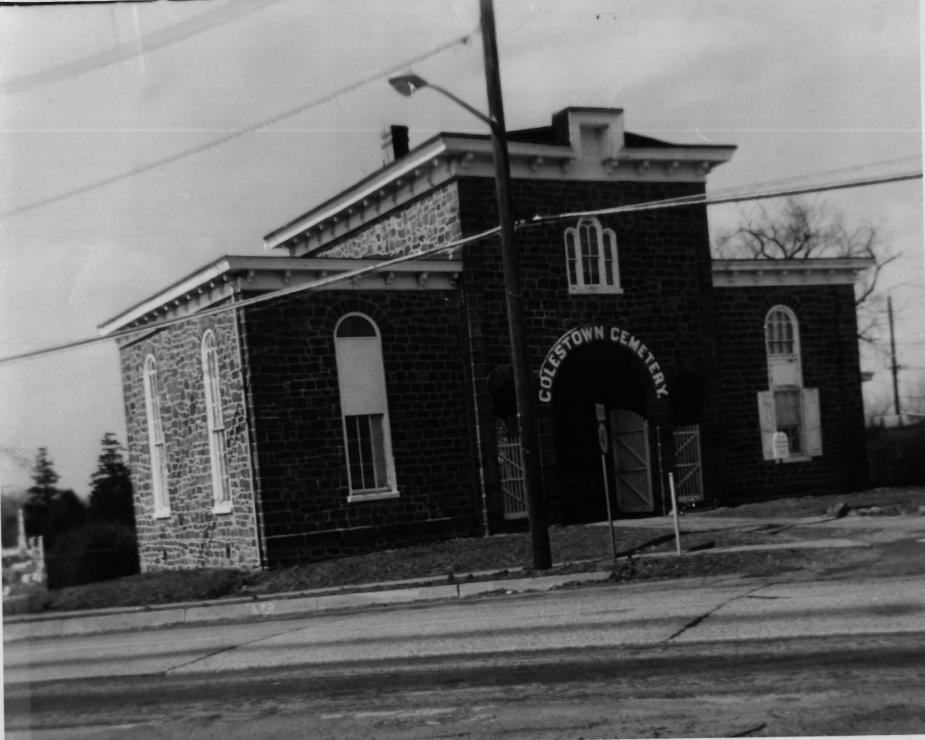

1 NAME

HISTORIC

Gatehouse at Colestown Cemetary

AND/OR COMMON

2 LOCATION

CITY, TOWN

\_\_\_\_vicinity of Cherry Hill Twp.

COUNTY

NEGATIVE FILED AT

32 Normandy Lane Willingboro, New Jersey 08040

4 IDENTIFICATION

DESCRIBE VIEW, DIRECTION, ETC. IF DISTRICT, GIVE BUILDING NAME & STREET

Camera view; Southwest- front facade