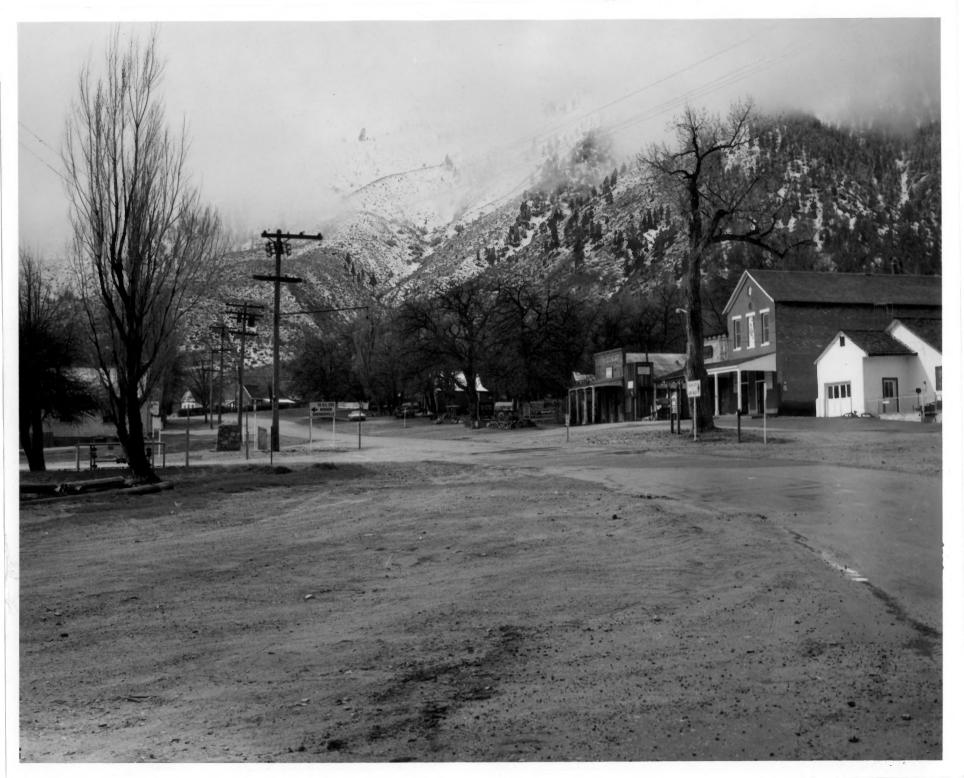

| UNITED STATES DEPARTMENT OF THE INTERIOR<br>NATIONAL PARK SERVICE                                                                                                                                                                                         | NEVADA                                | i.                                 |
|-----------------------------------------------------------------------------------------------------------------------------------------------------------------------------------------------------------------------------------------------------------|---------------------------------------|------------------------------------|
| NATIONAL REGISTER OF HISTORIC PLACES                                                                                                                                                                                                                      | Douglas                               |                                    |
| PROPERTY PHOTOGRAPH FORM                                                                                                                                                                                                                                  | FOR NPS USE ON                        | ILY .                              |
| (Type all entries - attach to or enclose with photograph)                                                                                                                                                                                                 | ENTRY NUMBER                          | DATE                               |
|                                                                                                                                                                                                                                                           | APP 1. A NOTE                         |                                    |
| NAME                                                                                                                                                                                                                                                      |                                       |                                    |
| COMMON: Genoa                                                                                                                                                                                                                                             |                                       | 1000                               |
| AND/OR HISTORIC: MORMON Station (Fort)                                                                                                                                                                                                                    | · · · · · · · · · · · · · · · · · · · |                                    |
| LOCATION                                                                                                                                                                                                                                                  |                                       |                                    |
| STREET AND NUMBER:                                                                                                                                                                                                                                        |                                       |                                    |
| Twelve miles SW of Carson City a                                                                                                                                                                                                                          | nd 7 miles NW of                      | Minder                             |
| CITY OR TOWN:                                                                                                                                                                                                                                             | _                                     |                                    |
| STATE: CODE COUNTY:                                                                                                                                                                                                                                       | 10                                    | III CODE                           |
| Nevada 32                                                                                                                                                                                                                                                 | Douglas OV                            | -n 00                              |
| Nevada 32                                                                                                                                                                                                                                                 | Douglasov A                           | ED 00                              |
|                                                                                                                                                                                                                                                           | RECEN                                 | ED 00                              |
| PHOTO REFERENCE                                                                                                                                                                                                                                           | CO SEP 1                              | ED 000<br>2 1973                   |
| . PHOTO REFERENCE<br>Рното сверит: Nevada State Park System                                                                                                                                                                                               | CO SEP 1                              | 2 1973                             |
| РНОТО REFERENCE<br>Рното сверит: Nevada State Park System<br>рате об рното: March 1973                                                                                                                                                                    | CO SEP 1                              | 1973<br>IONAL<br>SISTER            |
| . PHOTO REFERENCE<br>PHOTO CREDIT: Nevada State Park System<br>DATE OF PHOTO: March 1973<br>NEGATIVE FILED AT:<br>Office of Nevada State Park S<br>4 IDENTIFICATION                                                                                       | CO SEP 1                              | ED 00<br>2 1973<br>IONAL<br>GISTER |
| PHOTO REFERENCE<br>PHOTO CREDIT: Nevada State Park System<br>DATE OF PHOTO: March 1973<br>Negative Filed AT:<br>Office of Nevada State Park S                                                                                                             | CO SEP 1                              | ED 00<br>2 1973<br>IONAL<br>GISTER |
| PHOTO REFERENCE<br>PHOTO CREDIT: Nevada State Park System<br>DATE OF PHOTO: March 1973<br>NEGATIVE FILED AT:<br>Office of Nevada State Park S<br>4. DENTIFICATION<br>DESCRIBE VIEW, DIRECTION, ETC.<br>View to the SSW from Mormon Stat                   | ystem F NAT                           | TALLE                              |
| <ul> <li>PHOTO REFERENCE</li> <li>PHOTO CREDIT: Nevada State Park System</li> <li>DATE OF PHOTO: March 1973</li> <li>NEGATIVE FILED AT:</li> <li>Office of Nevada State Park S</li> <li>IDENTIFICATION</li> <li>DESCRIBE VIEW, DIRECTION, ETC.</li> </ul> | ystem F NAT                           | TALLE                              |
| PHOTO REFERENCE<br>PHOTO CREDIT: Nevada State Park System<br>DATE OF PHOTO: March 1973<br>NEGATIVE FILED AT:<br>Office of Nevada State Park S<br>4. DENTIFICATION<br>DESCRIBE VIEW, DIRECTION, ETC.<br>View to the SSW from Mormon Stat                   | ystem F NAT                           | 14116                              |