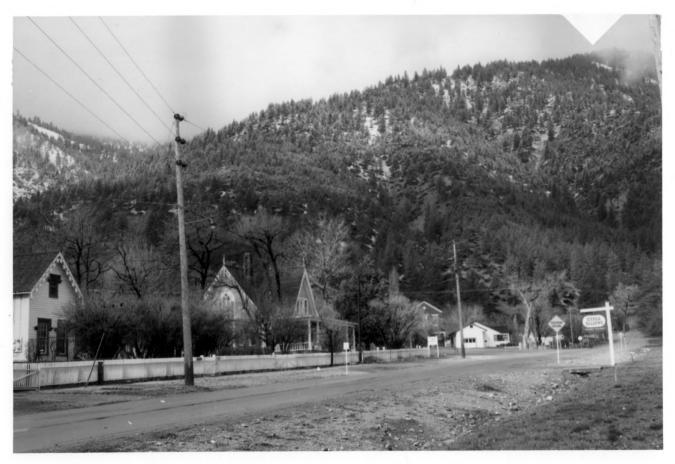

| UNITED STATES DEPARTMENT OF THE INTERIOR<br>NATIONAL PARK SERVICE                                                                                                                                                                                         | NEVADA                                | i.                                 |
|-----------------------------------------------------------------------------------------------------------------------------------------------------------------------------------------------------------------------------------------------------------|---------------------------------------|------------------------------------|
| NATIONAL REGISTER OF HISTORIC PLACES                                                                                                                                                                                                                      | Douglas                               |                                    |
| PROPERTY PHOTOGRAPH FORM                                                                                                                                                                                                                                  | FOR NPS USE ON                        | ILY .                              |
| (Type all entries - attach to or enclose with photograph)                                                                                                                                                                                                 | ENTRY NUMBER                          | DATE                               |
|                                                                                                                                                                                                                                                           | APP 1. A NOTE                         |                                    |
| NAME                                                                                                                                                                                                                                                      |                                       |                                    |
| COMMON: Genoa                                                                                                                                                                                                                                             |                                       | 1000                               |
| AND/OR HISTORIC: MORMON Station (Fort)                                                                                                                                                                                                                    | · · · · · · · · · · · · · · · · · · · |                                    |
| LOCATION                                                                                                                                                                                                                                                  |                                       |                                    |
| STREET AND NUMBER:                                                                                                                                                                                                                                        |                                       |                                    |
| Twelve miles SW of Carson City a                                                                                                                                                                                                                          | nd 7 miles NW of                      | Minder                             |
| CITY OR TOWN:                                                                                                                                                                                                                                             | _                                     |                                    |
| STATE: CODE COUNTY:                                                                                                                                                                                                                                       | 10                                    | III CODE                           |
| Nevada 32                                                                                                                                                                                                                                                 | Douglas OV                            | -n 00                              |
| Nevada 32                                                                                                                                                                                                                                                 | Douglasov A                           | ED 00                              |
|                                                                                                                                                                                                                                                           | RECEN                                 | ED 00                              |
| PHOTO REFERENCE                                                                                                                                                                                                                                           | CO SEP 1                              | ED 000<br>2 1973                   |
| . PHOTO REFERENCE<br>Рното сверит: Nevada State Park System                                                                                                                                                                                               | CO SEP 1                              | 2 1973                             |
| РНОТО REFERENCE<br>Рното сверит: Nevada State Park System<br>рате об рното: March 1973                                                                                                                                                                    | CO SEP 1                              | 1973<br>IONAL<br>SISTER            |
| . PHOTO REFERENCE<br>PHOTO CREDIT: Nevada State Park System<br>DATE OF PHOTO: March 1973<br>NEGATIVE FILED AT:<br>Office of Nevada State Park S<br>4 IDENTIFICATION                                                                                       | CO SEP 1                              | ED 00<br>2 1973<br>IONAL<br>GISTER |
| PHOTO REFERENCE<br>PHOTO CREDIT: Nevada State Park System<br>DATE OF PHOTO: March 1973<br>Negative Filed AT:<br>Office of Nevada State Park S                                                                                                             | CO SEP 1                              | ED 00<br>2 1973<br>IONAL<br>GISTER |
| PHOTO REFERENCE<br>PHOTO CREDIT: Nevada State Park System<br>DATE OF PHOTO: March 1973<br>NEGATIVE FILED AT:<br>Office of Nevada State Park S<br>4. DENTIFICATION<br>DESCRIBE VIEW, DIRECTION, ETC.<br>View to the SSW from Mormon Stat                   | ystem F NAT                           | TALLE                              |
| <ul> <li>PHOTO REFERENCE</li> <li>PHOTO CREDIT: Nevada State Park System</li> <li>DATE OF PHOTO: March 1973</li> <li>NEGATIVE FILED AT:</li> <li>Office of Nevada State Park S</li> <li>IDENTIFICATION</li> <li>DESCRIBE VIEW, DIRECTION, ETC.</li> </ul> | ystem F NAT                           | TALLE                              |
| PHOTO REFERENCE<br>PHOTO CREDIT: Nevada State Park System<br>DATE OF PHOTO: March 1973<br>NEGATIVE FILED AT:<br>Office of Nevada State Park S<br>4. DENTIFICATION<br>DESCRIBE VIEW, DIRECTION, ETC.<br>View to the SSW from Mormon Stat                   | ystem F NAT                           | 14116                              |