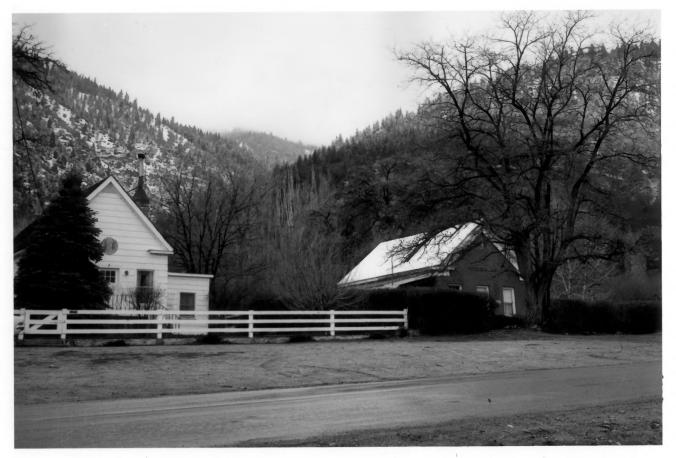

|   | UNITED STATES DEPARTMENT OF THE INTERIOR<br>NATIONAL PARK SERVICE | NEVADA               |                              |
|---|-------------------------------------------------------------------|----------------------|------------------------------|
|   | NATIONAL REGISTER OF HISTORIC PLACES                              | Douglas              |                              |
|   | PROPERTY PHOTOGRAPH FORM                                          | FOR NPS USE ONLY     |                              |
|   |                                                                   | ENTRY NUMBER DA      | TE                           |
| S | (Type all entries - attach to or enclose with photograph)         | APR 1 6 1975         |                              |
| z | 1. NAME                                                           | · · · · ·            |                              |
| 0 | COMMON: Genoa                                                     |                      |                              |
|   | AND/OR HISTORIC: MORMON Station (Fort)                            |                      |                              |
| F | 2. LOCATION                                                       |                      |                              |
| U | STREET AND NUMBER:<br>Twelve miles SW of Carson City an           | d 7 miles NW of Mind | len                          |
|   | CITY OR TOWN:                                                     |                      |                              |
| R |                                                                   | 113 4                | $\langle \rangle$            |
| - | STATE: CODE COUNTY:                                               | 190 RECEIVEL         | DE                           |
| S | Nevada 32 Dou                                                     | Iglas SFP 1 2 1979   | 15                           |
| Z | 3. PHOTO REFERENCE                                                | N                    |                              |
| _ | PHOTO CREDIT: Nevada State Park System                            | H NATIONAL           | _#                           |
|   | DATE OF PHOTO: March 1973                                         |                      | A                            |
| ш | NEGATIVE FILED AT:                                                |                      | $\langle \mathbf{v} \rangle$ |
| ш | Office of Nevada State Park S                                     | System V             |                              |
| S | DESCRIBE VIEW, DIRECTION, ETC.                                    |                      |                              |
|   |                                                                   |                      |                              |
|   | View to NNW down Foothill Road to house.                          | wards the old Court- |                              |
|   | #7078                                                             |                      |                              |