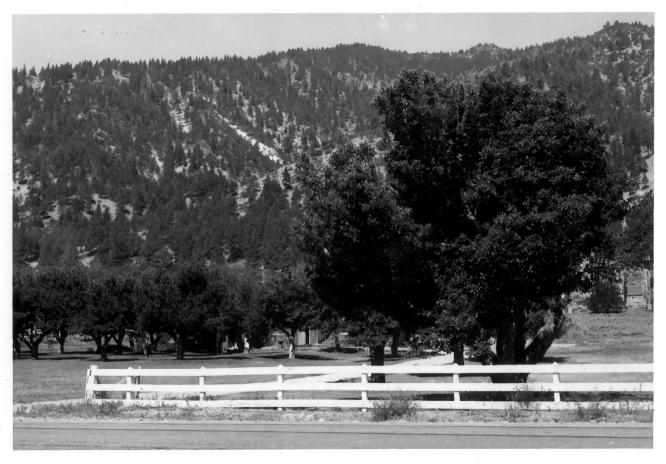

|   | UNITED STATES DEPARTMENT OF THE INTERIOR<br>NATIONAL PARK SERVICE | NEVADA               |                              |
|---|-------------------------------------------------------------------|----------------------|------------------------------|
|   | NATIONAL REGISTER OF HISTORIC PLACES                              | Douglas              |                              |
|   | PROPERTY PHOTOGRAPH FORM                                          | FOR NPS USE ONLY     |                              |
|   |                                                                   | ENTRY NUMBER DA      | TE                           |
| S | (Type all entries - attach to or enclose with photograph)         | APR 1 6 1975         |                              |
| z | 1. NAME                                                           | · · · · ·            |                              |
| 0 | COMMON: Genoa                                                     |                      |                              |
|   | AND/OR HISTORIC: MORMON Station (Fort)                            |                      |                              |
| F | 2. LOCATION                                                       |                      |                              |
| U | STREET AND NUMBER:<br>Twelve miles SW of Carson City an           | d 7 miles NW of Mind | len                          |
|   | CITY OR TOWN:                                                     |                      |                              |
| R |                                                                   | 113 4                | $\langle \rangle$            |
| - | STATE: CODE COUNTY:                                               | 190 RECEIVEL         | DE                           |
| S | Nevada 32 Dou                                                     | Iglas SFP 1 2 1979   | 15                           |
| Z | 3. PHOTO REFERENCE                                                | N                    |                              |
| _ | PHOTO CREDIT: Nevada State Park System                            | H NATIONAL           | _#                           |
|   | DATE OF PHOTO: March 1973                                         |                      | A                            |
| ш | NEGATIVE FILED AT:                                                |                      | $\langle \mathbf{v} \rangle$ |
| ш | Office of Nevada State Park S                                     | System V             |                              |
| S | DESCRIBE VIEW, DIRECTION, ETC.                                    |                      |                              |
|   |                                                                   |                      |                              |
|   | View to NNW down Foothill Road to house.                          | wards the old Court- |                              |
|   | #7078                                                             |                      |                              |