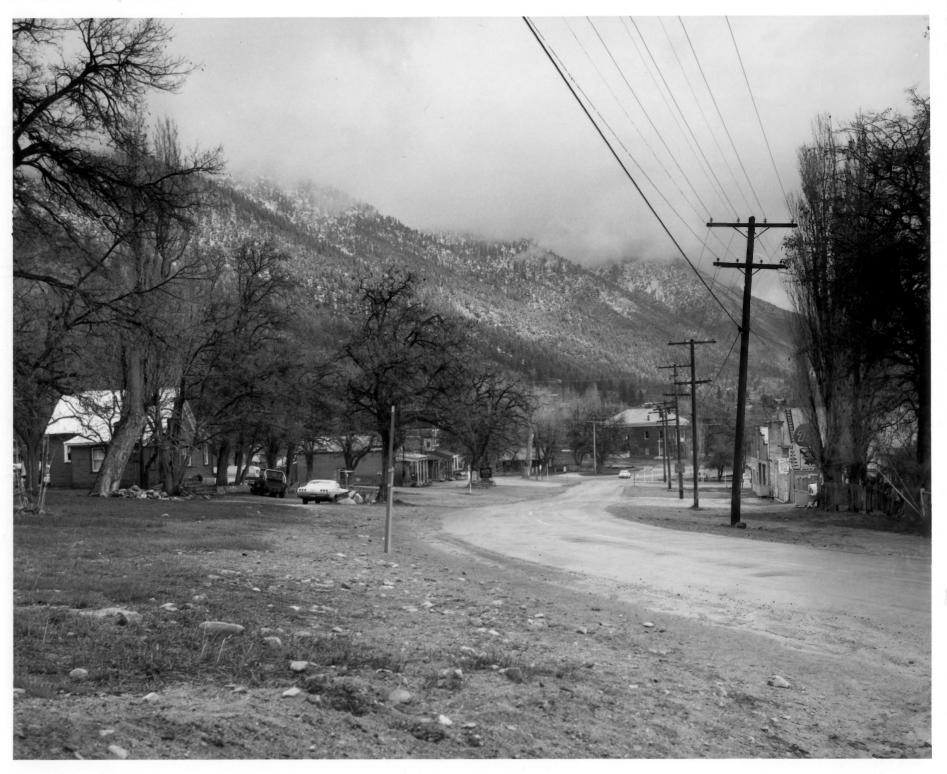

|   | UNITED STATES DEPARTMENT OF THE INTERIOR<br>NATIONAL PARK SERVICE | NEVADA               |                              |
|---|-------------------------------------------------------------------|----------------------|------------------------------|
|   | NATIONAL REGISTER OF HISTORIC PLACES                              | Douglas              |                              |
|   | PROPERTY PHOTOGRAPH FORM                                          | FOR NPS USE ONLY     |                              |
|   |                                                                   | ENTRY NUMBER DA      | TE                           |
| S | (Type all entries - attach to or enclose with photograph)         | APR 1 6 1975         |                              |
| z | 1. NAME                                                           | · · · · ·            |                              |
| 0 | COMMON: Genoa                                                     |                      |                              |
|   | AND/OR HISTORIC: MORMON Station (Fort)                            |                      |                              |
| F | 2. LOCATION                                                       |                      |                              |
| U | STREET AND NUMBER:<br>Twelve miles SW of Carson City an           | d 7 miles NW of Mind | len                          |
|   | CITY OR TOWN:                                                     |                      |                              |
| R |                                                                   | 113 4                | $\langle \rangle$            |
| - | STATE: CODE COUNTY:                                               | 190 RECEIVEL         | DE                           |
| S | Nevada 32 Dou                                                     | Iglas SFP 1 2 1979   | 15                           |
| Z | 3. PHOTO REFERENCE                                                | N                    |                              |
| _ | PHOTO CREDIT: Nevada State Park System                            | H NATIONAL           | _#                           |
|   | DATE OF PHOTO: March 1973                                         |                      | A                            |
| ш | NEGATIVE FILED AT:                                                |                      | $\langle \mathbf{v} \rangle$ |
| ш | Office of Nevada State Park S                                     | System V             |                              |
| S | DESCRIBE VIEW, DIRECTION, ETC.                                    |                      |                              |
|   |                                                                   |                      |                              |
|   | View to NNW down Foothill Road to house.                          | wards the old Court- |                              |
|   | #7078                                                             |                      |                              |