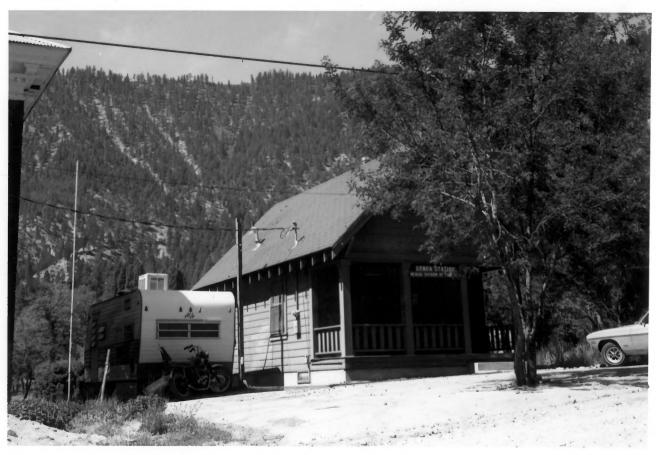

|   | UNITED STATES DEPARTMENT OF THE INTERIOR<br>NATIONAL PARK SERVICE | NEVADA               |                              |
|---|-------------------------------------------------------------------|----------------------|------------------------------|
|   | NATIONAL REGISTER OF HISTORIC PLACES                              | Douglas              |                              |
|   | PROPERTY PHOTOGRAPH FORM                                          | FOR NPS USE ONLY     |                              |
|   |                                                                   | ENTRY NUMBER DA      | TE                           |
| S | (Type all entries - attach to or enclose with photograph)         | APR 1 6 1975         |                              |
| z | 1. NAME                                                           | · · · · ·            |                              |
| 0 | COMMON: Genoa                                                     |                      |                              |
|   | AND/OR HISTORIC: MORMON Station (Fort)                            |                      |                              |
| F | 2. LOCATION                                                       |                      |                              |
| U | STREET AND NUMBER:<br>Twelve miles SW of Carson City an           | d 7 miles NW of Mind | len                          |
|   | CITY OR TOWN:                                                     |                      |                              |
| R |                                                                   | 113 4                | $\langle \rangle$            |
| - | STATE: CODE COUNTY:                                               | 190 RECEIVEL         | DE                           |
| S | Nevada 32 Dou                                                     | Iglas SFP 1 2 1979   | 15                           |
| Z | 3. PHOTO REFERENCE                                                | N                    |                              |
| _ | PHOTO CREDIT: Nevada State Park System                            | H NATIONAL           | _#                           |
|   | DATE OF PHOTO: March 1973                                         |                      | A                            |
| ш | NEGATIVE FILED AT:                                                |                      | $\langle \mathbf{v} \rangle$ |
| ш | Office of Nevada State Park S                                     | System V             |                              |
| S | DESCRIBE VIEW, DIRECTION, ETC.                                    |                      |                              |
|   |                                                                   |                      |                              |
|   | View to NNW down Foothill Road to house.                          | wards the old Court- |                              |
|   | #7078                                                             |                      |                              |