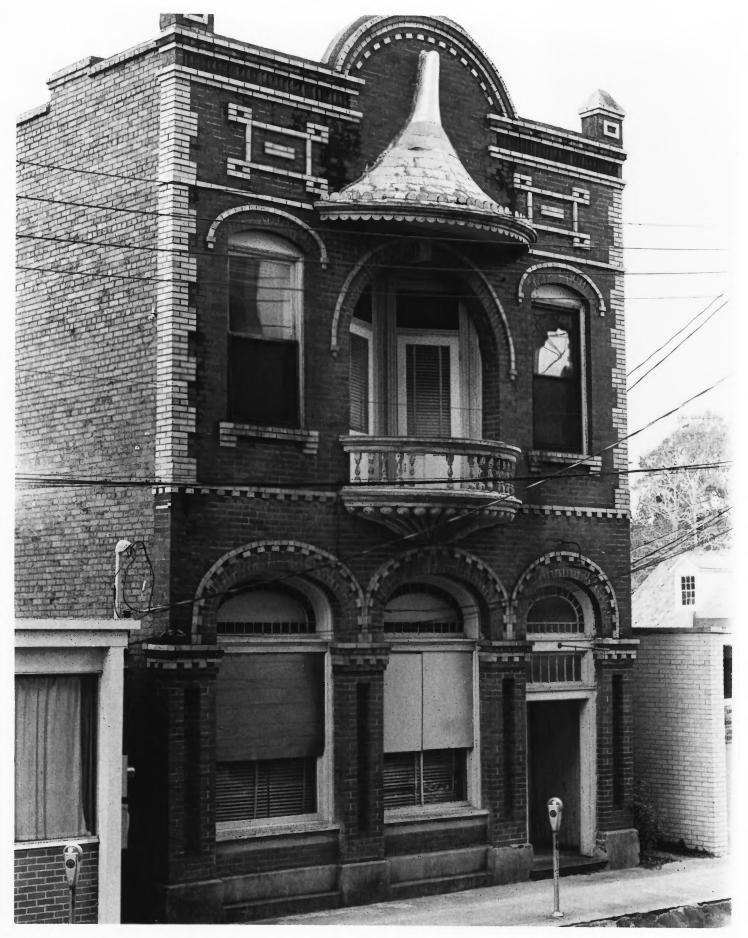

| Form<br>(7/7)                                                 | n No. 10-301a<br>2)                                                                                                                  | 301a UNITED STATES DEPARTMENT OF THE INTERIOR NATIONAL PARK SERVICE |   |         |          | STATE<br>Louisiana         |              |          |      |  |
|---------------------------------------------------------------|--------------------------------------------------------------------------------------------------------------------------------------|---------------------------------------------------------------------|---|---------|----------|----------------------------|--------------|----------|------|--|
| NATIONAL REGISTER OF HISTORIC PLACES PROPERTY PHOTOGRAPH FORM |                                                                                                                                      |                                                                     |   |         | ACES     |                            | COUNTY       |          |      |  |
|                                                               |                                                                                                                                      |                                                                     |   |         |          | Lafayette FOR NPS USE ONLY |              |          |      |  |
| S                                                             | (Type all entries - attach to or enclose                                                                                             |                                                                     |   | ith pho | tograph) |                            | ENTRY NUMBER |          | DATE |  |
| Z                                                             | Z 1. NAME                                                                                                                            |                                                                     |   |         |          |                            | JUN 1 0 19   | 1/5      |      |  |
| 0                                                             | соммон: Old Lafayette City Hall                                                                                                      |                                                                     |   |         |          |                            |              |          |      |  |
| -                                                             | DEUGODOCCOCOCOCOCOCOCOCOCOCOCOCOCOCOCOCOCOC                                                                                          | AND/OR HISTORIC: Lafavette Parties City Hall                        |   |         |          |                            |              |          |      |  |
| -                                                             |                                                                                                                                      | STREET AND NUMBER:                                                  |   |         |          |                            |              |          |      |  |
| C                                                             |                                                                                                                                      | 1                                                                   |   |         |          |                            |              |          |      |  |
| $\supset$                                                     |                                                                                                                                      | 217 SWest Main                                                      |   |         |          |                            | RECEIVED     |          | 1    |  |
| $\alpha$                                                      | La                                                                                                                                   | Lafayette                                                           |   |         |          |                            | _ 14         | 75       |      |  |
| -                                                             | STATE:                                                                                                                               |                                                                     | T | CODE    | COUNTY:  | 13-1                       | JUN 2        | 110      | CODE |  |
| S                                                             | Lo                                                                                                                                   | uisiana                                                             |   | 22      | 1        | Lafaye                     | etteTIONA    | L        | 055  |  |
| Z                                                             | 3. PHOTO RE                                                                                                                          |                                                                     |   |         |          | 13                         | RECISTE      | R        | 1/   |  |
| -                                                             | PHOTO CR                                                                                                                             | HIKE COODEL                                                         |   |         |          | 1,                         | KLOIS        |          | 1    |  |
| ш                                                             | DATE OF PHOTO: December, 1974                                                                                                        |                                                                     |   | ·       |          | <del>\</del>               | نزي          | <u>/</u> |      |  |
| ш                                                             | REGATIVE                                                                                                                             | Municipal Building, 733 Jefferson, Lafayette, LA 70501              |   |         |          |                            |              |          |      |  |
| S                                                             | 4. DENTIFIC                                                                                                                          | IDENTIFICATION                                                      |   |         |          |                            |              |          |      |  |
| 0,                                                            | DESCRIBE                                                                                                                             | VIEW, DIRECTION, ETC.                                               |   |         |          |                            |              |          |      |  |
|                                                               | Northeasterly view showing the east side and front of the building and the short distance between it and the neighboring structures. |                                                                     |   |         |          |                            |              |          |      |  |