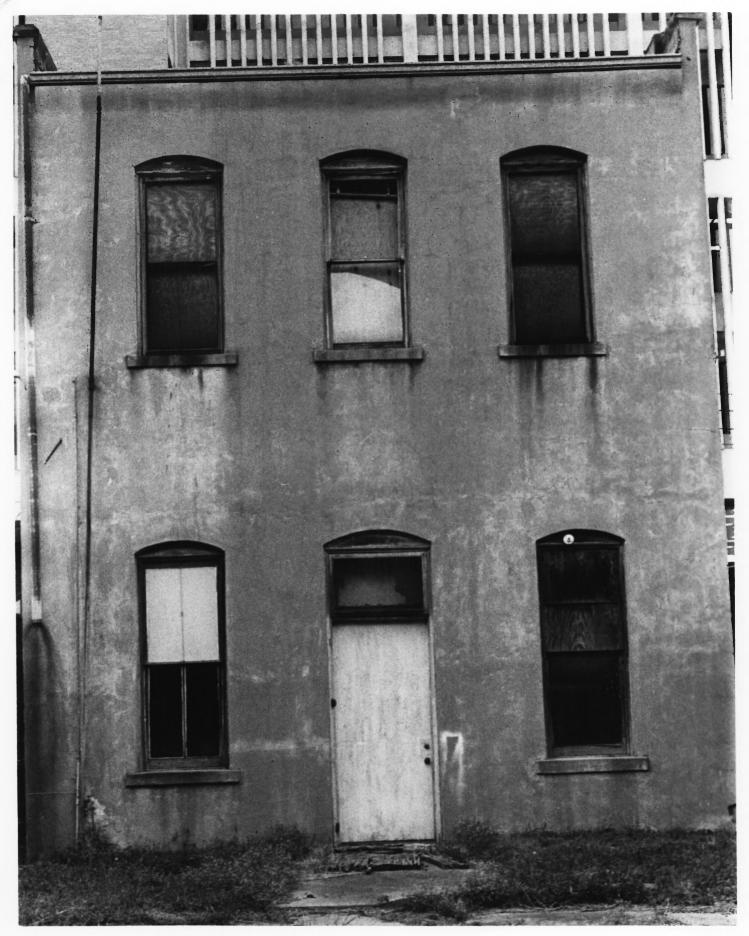

STATE UNITED STATES DEPARTMENT OF THE INTERIOR Form No. 10-301a NATIONAL PARK SERVICE Louisiana (7/72)COUNTY NATIONAL REGISTER OF HISTORIC PLACES Lafayette PROPERTY PHOTOGRAPH FORM FOR NPS USE ONLY ENTRY NUMBER DATE (Type all entries - attach to or enclose with photograph) S HIN 1 0 1975 Z NAME 0 COMMON: 01d Lafayette City Hall Lafavette Parish City Hall AND/OR HISTORIC: LOCATION RECEIVED STREET AND NUMBER: U 217 West, Main 1012 CITY OR TOWN: MN3 œ Lafayette NATIONAL COUNTY: CODE STATE: CODE Lafayethe Louisiana 5 PHOTO REFERENCE Z PHOTO CREDIT: Mike Cooper December, 1974 DATE OF PHOTO: ш NEGATIVE FILED AT: 70501 Municipal Building, 733 Jefferson, Lafayette, LA ш 4. IDENTIFICATION DESCRIBE VIEW, DIRECTION, ETC. Frontal view of the building which faces towards the North. Note the two entrance doors in the lower right hand corner of the picture. The left door leads into the first floor and the door on the right opens to the stairway which leads to the second floor.