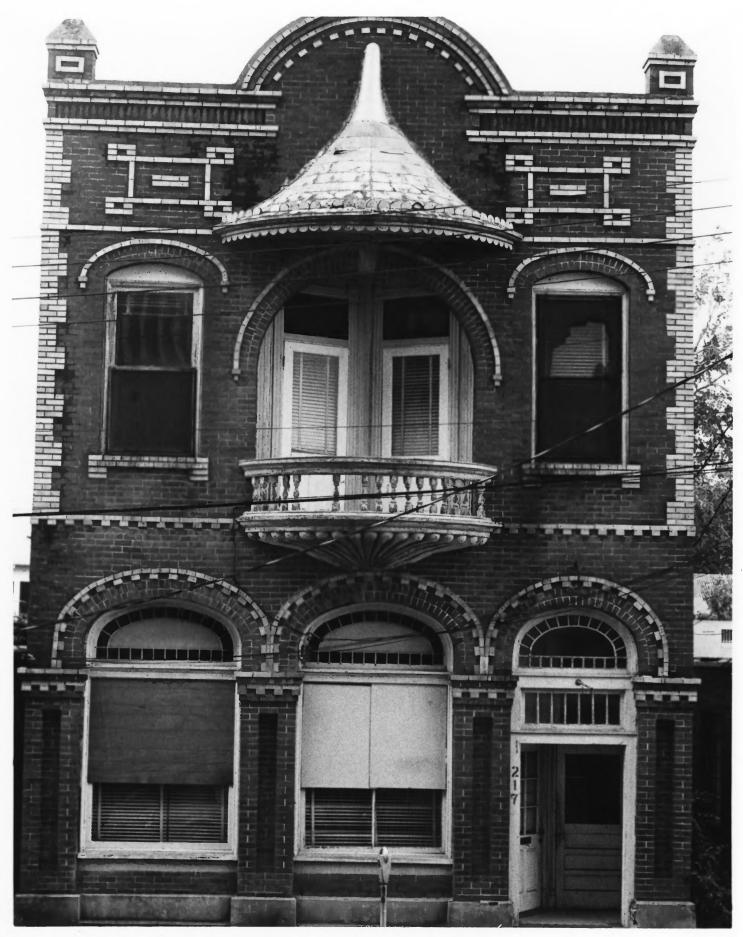

Louisiana

PHOTO REFERENCE

PHOTO CREDIT: Mike Cooper December, 1974 DATE OF PHOTO:

4 IDENTIFICATION DESCRIBE VIEW, DIRECTION, ETC.

A northeasterly view of the upper portion of the building.

The building shown in the lower portion of the photograph is only about 1½ feet from the Old City Hall. It is used as a law office by a local attorney.