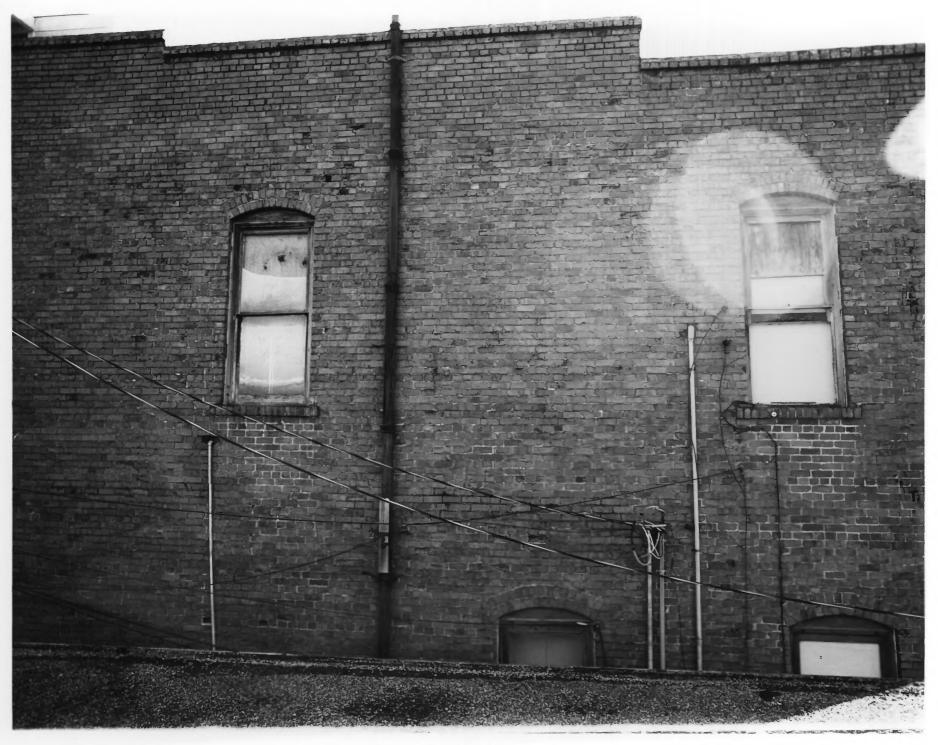

STATE UNITED STATES DEPARTMENT OF THE INTERIOR Form No. 10-301a NATIONAL PARK SERVICE (7/72) . Louisiana COUNTY NATIONAL REGISTER OF HISTORIC PLACES Lafavette PROPERTY PHOTOGRAPH FORM FOR NPS USE ONLY ENTRY NUMBER DATE (Type all entries - attach to or enclose with photograph) S Z NAME 0 Old Lafayette City Hall COMMON: AND/OR HISTORIC: Lafavette Parish City Hall LOCATION STREET AND NUMBER: U 217 West Main RECEIVED CITY OR TOWN: 2 Lafayette 1975 CODE COUNTY: STATE: CODE Louisiana Lafayette 22 NATIONAL 3. PHOTO REFERENCE REGISTER PHOTO CREDIT: Mike Cooper DATE OF PHOTO: December, 1974 ш NEGATIVE FILED AT: Municipal Building, 733 Jefferson St., Lafayette, LA ш 4 DENTIFICATION DESCRIBE VIEW, DIRECTION, ETC. West side view of the building. Due to the fact that the City Hall building is only three feet away from its neighbor, the photographer was unable to shoot the total side. U.S. GOVERNMENT PRINTING OFFICE: 876-167