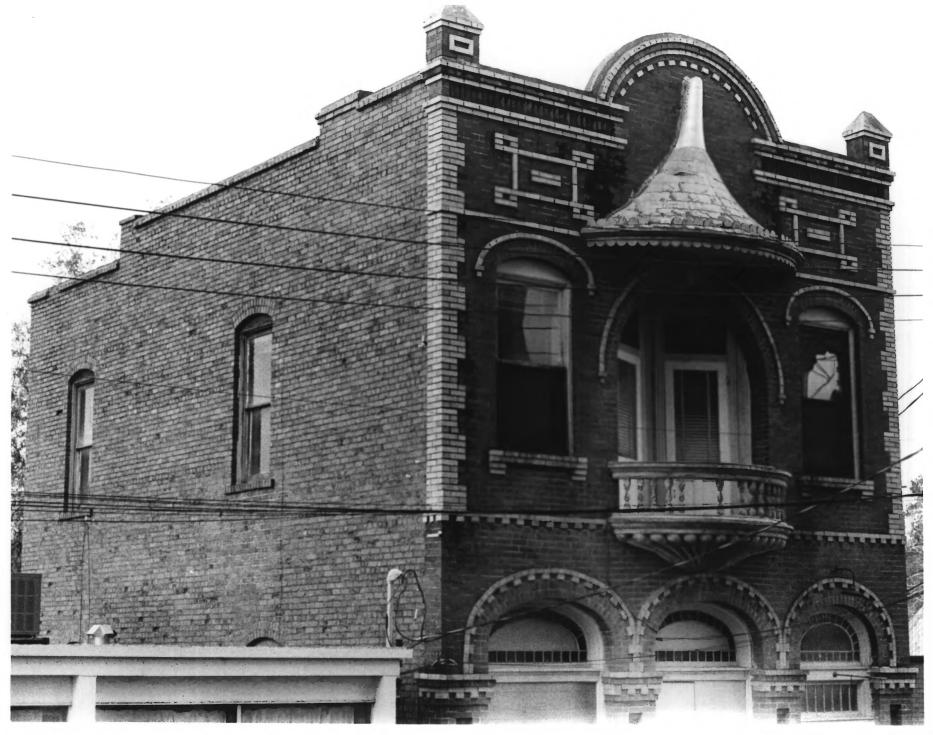

Louisiana

PHOTO REFERENCE

PHOTO CREDIT: Mike Cooper December, 1974 DATE OF PHOTO:

4 IDENTIFICATION DESCRIBE VIEW, DIRECTION, ETC.

A northeasterly view of the upper portion of the building.

The building shown in the lower portion of the photograph is only about 1½ feet from the Old City Hall. It is used as a law office by a local attorney.