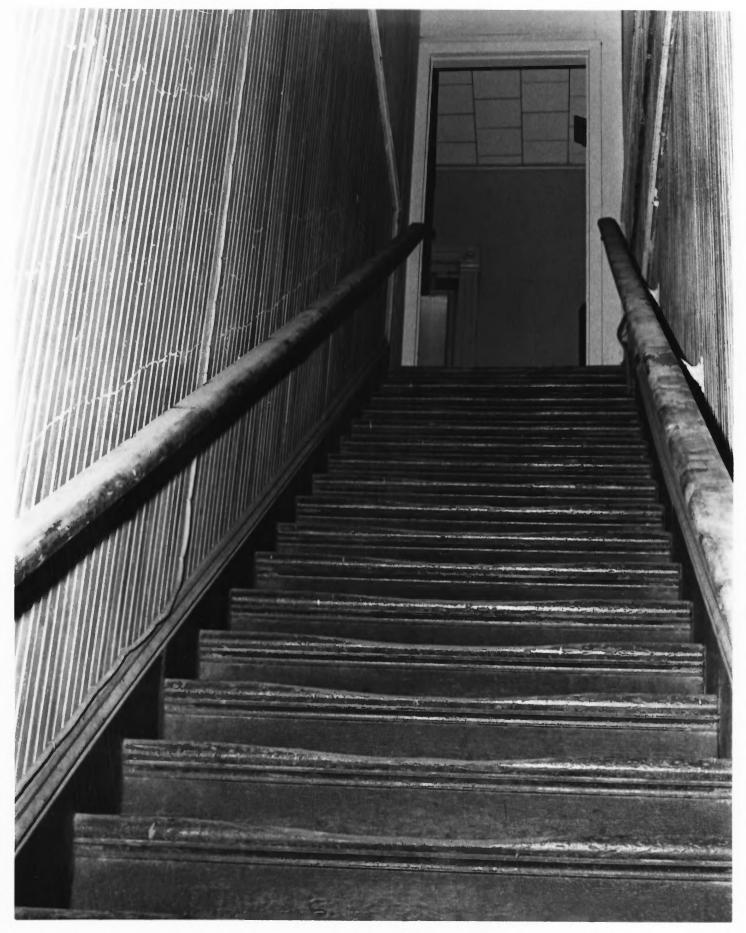

STATE Form No. 10-301a UNITED STATES DEPARTMENT OF THE INTERIOR (7/72)NATIONAL PARK SERVICE Louisiana COUNTY NATIONAL REGISTER OF HISTORIC PLACES Lafavette PROPERTY PHOTOGRAPH FORM FOR NPS USE ONLY ENTRY NUMBER (Type all entries - attach to or enclose with photograph) DATE S aun 1 0 1975 Z NAME 0 Old Kaifiayettel City Hall COMMON: AND/OR HISTORIC: Lafayette Parish City Hall 2. LOCATION STREET AND NUMBER: C RECEIVED 217 West Main  $\supset$ CITY OR TOWN: œ JUN2 1975 Lafayette STATE: COUNTY: CODE CODE S NATIONAL Lafavette Louisiana PHOTO REFERENCE REGISTER PHOTO CREDIT: Mike Cooper DATE OF PHOTO: December, 1974 ш NEGATIVE FILED AT: Municipal Building, 733 Jefferson, Lafayette, LA 70501 ш 4. IDENTIFICATION DESCRIBE VIEW, DIRECTION, ETC. The narrow stairway which leads to the second floor. Notice the 3/411 3/4" wppd beaded pine side walls and the steps which are worn from heavy use through the years.