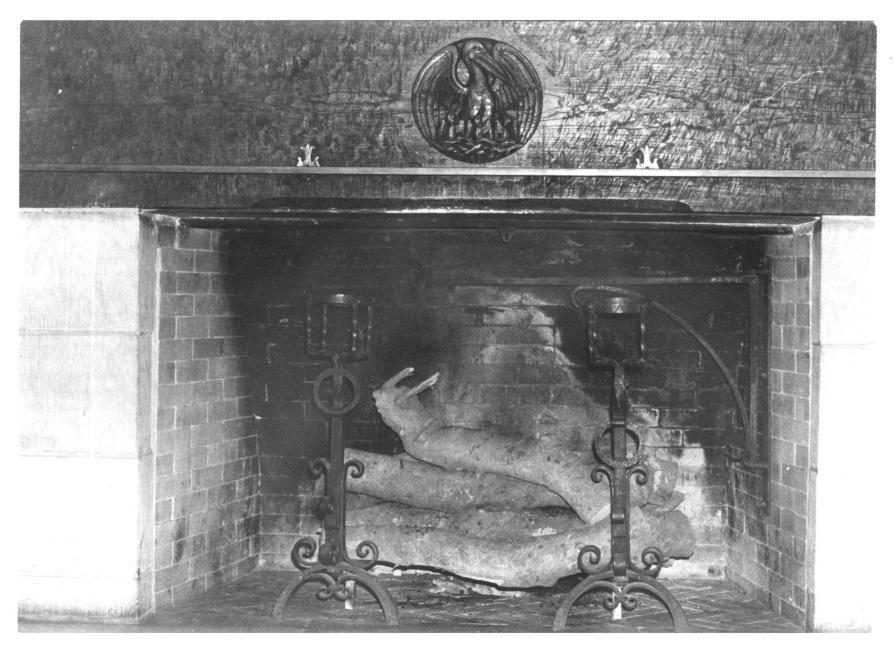

STATE UNITED STATES DEPARTMENT OF THE INTERIOR Form No. 10-301a NATIONAL PARK SERVICE (7/72)Louisiana COUNTY NATIONAL REGISTER OF HISTORIC PLACES East Baton Rouge PROPERTY PHOTOGRAPH FORM FOR NPS USE ONLY ENTRY NUMBER DATE (Type all entries - attach to or enclose with photograph) 2 4 1975 Z NAME Old Louisiana Governor's Mánsion COMMON. AND/OR HISTORIC: 2. LOCATION STREET AND NUMBER: 502 North Boulevard CITY OR TOWN: 2 Baton Rouge STATE: COUNTY: CODE East Baton Roug RECEN Louisiana 3. PHOTO REFERENCE PHOTO CREDIT: Joshua Pailet DATE OF PHOTO: June 1974 ш NEGATIVE FILED AT: ш Louisiana Arts and Science Center IDENTIFICATION DESCRIBE VIEW, DIRECTION, ETC. Fireplace in former Mansion library; State seal carved in cypress mantel with brass accent.