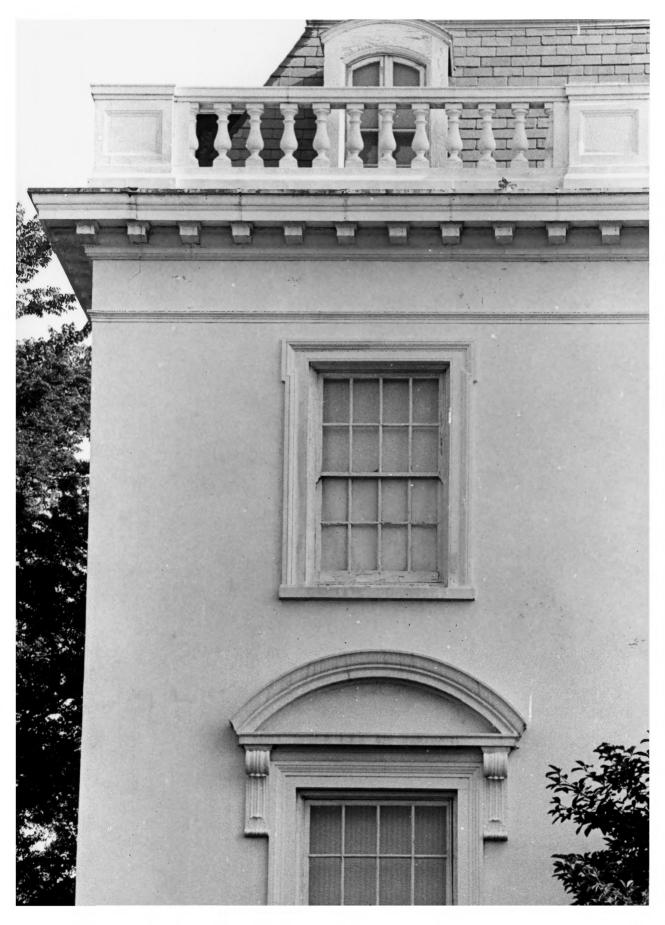

Form No. 10-301a UNITED STATES DEPARTMENT OF THE INTERIOR STATE NATIONAL PARK SERVICE (7/72)Louisiana COUNTY NATIONAL REGISTER OF HISTORIC PLACES East Baton Rouge PROPERTY PHOTOGRAPH FORM FOR NPS USE ONLY ENTRY NUMBER DATE (Type all entries - attach to or enclose with photograph) S 2 4 1975 Z NAME 0 COMMON: Old Louisiana Governor's Mansion AND/OR HISTORIC: 2. LOCATION STREET AND NUMBER: 502 North Boulevard CITY OR TOWN: 2 Baton Rouge East Batton Rouge STATE: COUNTY: CODE Louisiana S PHOTO REFERENCE Z MATIONAL Joshua Pailet PHOTO CREDIT: REGISTER June 1974 DATE OF PHOTO: Ш NEGATIVE FILED AT: Louisiana Arts and Science Center Ш 4. IDENTIFICATION DESCRIBE VIEW, DIRECTION, ETC. Fan shaped and carved detail are featured above the double hung windows on the first floor. The carved flared balastrade is detailed above the dentil work in this photograph. U.S. GOVERNMENT PRINTING OFFICE: 876-167