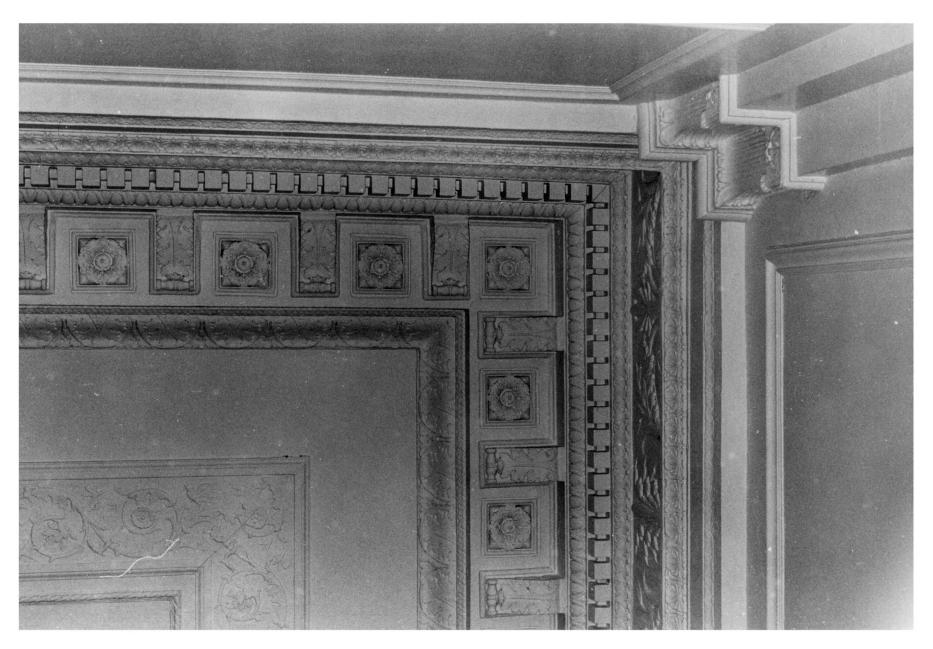

STATE Form No. 10-301a UNITED STATES DEPARTMENT OF THE INTERIOR NATIONAL PARK SERVICE Louisiana (7/72)COUNTY NATIONAL REGISTER OF HISTORIC PLACES East Baton Rouge PROPERTY PHOTOGRAPH FORM FOR NPS USE ONLY ENTRY NUMBER DATE (Type all entries - attach to or enclose with photograph) 5 MIII 2 4 1975 Z NAME 0 Old Louisiana Governor's Mansion COMMON: AND/OR HISTORIC: 2. LOCATION STREET AND NUMBER: U 502 North Boulevard CITY OR TOWN: 04 Baton Rouge STATE: COUNTY: CODE CODE Louisiana 22 East Bason Rouge PHOTO REFERENCE PHOTO CREDIT: Joshua Pailet APRE DATE OF PHOTO: June 1974 NATIONAL Ш NEGATIVE FILED AT: REGISTER Louisiana Arts and Science Center ш 4. IDENTIFICATION DESCRIBE VIEW, DIRECTION, ETC. Ceiling showing architectural detail of desorative cornice, East Room: engaged corner columns, and ceiling frieze with stylized floral rose pattern.