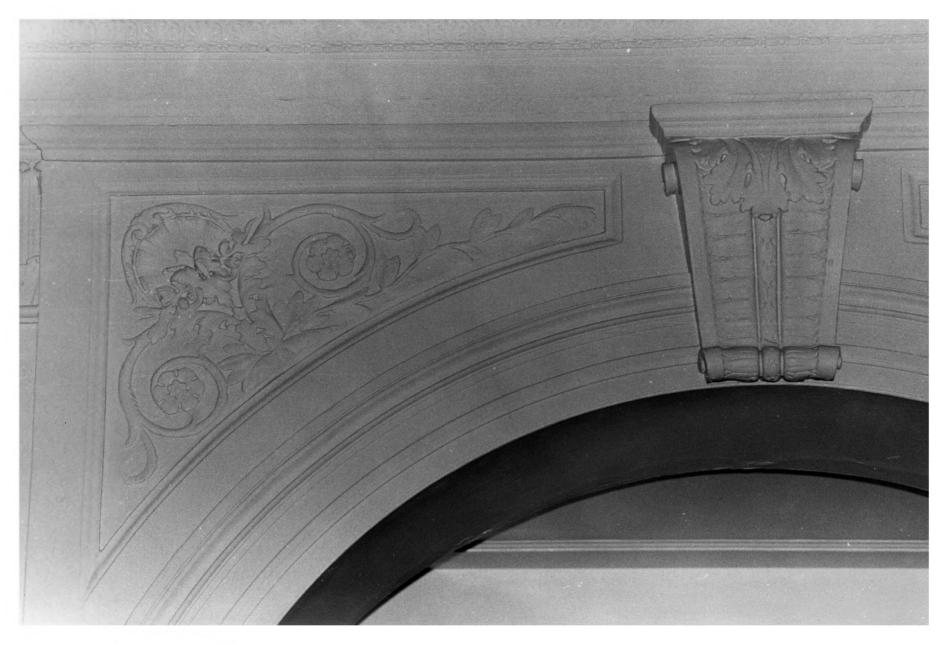

STATE Form No. 10-301a UNITED STATES DEPARTMENT OF THE INTERIOR NATIONAL PARK SERVICE (7/72)Louisiana COUNTY NATIONAL REGISTER OF HISTORIC PLACES East Baton Rouge PROPERTY PHOTOGRAPH FORM FOR NPS USE ONLY ENTRY NUMBER DATE (Type all entries - attach to or enclose with photograph) 5 JUL 2 4 1975 Z NAME 0 Old Louisiana Governor's Mansion COMMON . AND/OR HISTORIC: LOCATION STREET AND NUMBER 502 North Boulevard CITY OR TOWN: œ Baton Rouge STATE: COUNTY: CODE East Carton Rouge Louisiana PHOTO REFERENCE JAMONAL Joshua Pailet PHOTO CREDIT: 9 REGISTER June 1974 DATE OF PHOTO: ш NEGATIVE FILED AT: Louisiana Arts and Science Center ш 4 IDENTIFICATION DESCRIBE VIEW, DIRECTION, ETC. East Room entry archway showing architectural freize detail of floral and leaf motif, millwork detail, and decorative keystone.