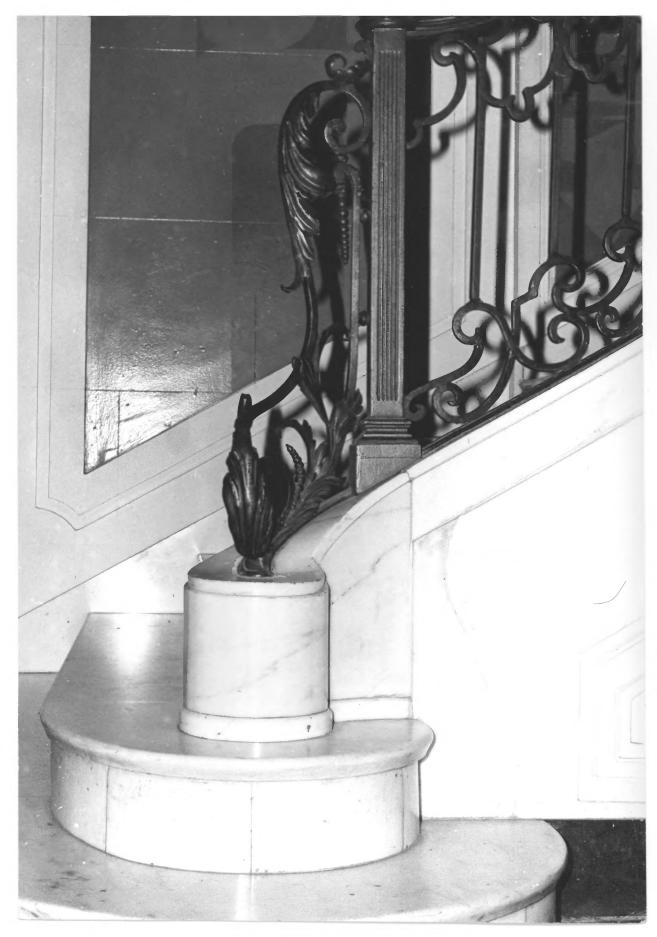

| orm No. 19<br>7/72)                    | 0-301a UN        | UNITED STATES DEPARTMENT OF THE INTERIOR NATIONAL PARK SERVICE |               | Louisiana                         | Louisiana Louisiana |  |
|----------------------------------------|------------------|----------------------------------------------------------------|---------------|-----------------------------------|---------------------|--|
|                                        |                  | ONAL REGISTER OF HISTO<br>OPERTY PHOTOGRAPH FO                 |               | East Bator                        |                     |  |
| ^                                      | (Type al         | (Type all entries - attach to or enclose with photograph)      |               | ENTRY NUMBER                      | DATE                |  |
| - (7:7:5:5:7                           |                  |                                                                | JIII 2 4 1975 |                                   |                     |  |
|                                        | NAME ,           |                                                                |               |                                   |                     |  |
| >                                      | COMMON:          | 01d Louisiana Governo                                          | r's Mansion   |                                   |                     |  |
| 1000000                                | AND/OR HISTORIC: |                                                                |               |                                   |                     |  |
| 20000000                               | LOCATION         |                                                                |               |                                   |                     |  |
| ر                                      | STREET AND NUMB  | ER:                                                            |               |                                   |                     |  |
| <b>.</b>                               |                  | 502 North Boulevard                                            |               |                                   |                     |  |
|                                        | CITY OR TOWN:    |                                                                |               |                                   |                     |  |
| K                                      |                  | Baton Rouge                                                    | •             |                                   |                     |  |
|                                        | STATE:           |                                                                | CODE COUNTY   | :                                 | CODE                |  |
| ^                                      |                  | Louisiana                                                      | 22 E          | ast Baton Rouge                   | 033                 |  |
| z 3. f                                 | PHOTO REFERENC   |                                                                |               | (A) LL                            |                     |  |
| _                                      | PHOTO CREDIT:    | Joshua Pailet                                                  |               |                                   |                     |  |
|                                        | DATE OF PHOTO:   | June 1974                                                      | ,             | 10                                | 7.8                 |  |
| u                                      | NEGATIVE FILED A | T:                                                             |               | CAL                               | -                   |  |
| u                                      |                  | Louisiana Arts and Sc                                          | ience Center  | a ECE                             | 10/10               |  |
| 4                                      | IDENTIFICATION   |                                                                |               |                                   | -1                  |  |
| Architectural detail of stairwell wall |                  |                                                                |               |                                   | TOMPLER             |  |
|                                        |                  |                                                                | us            | GOVERNMENT PRINTING OFFICE: 876-1 | 67                  |  |