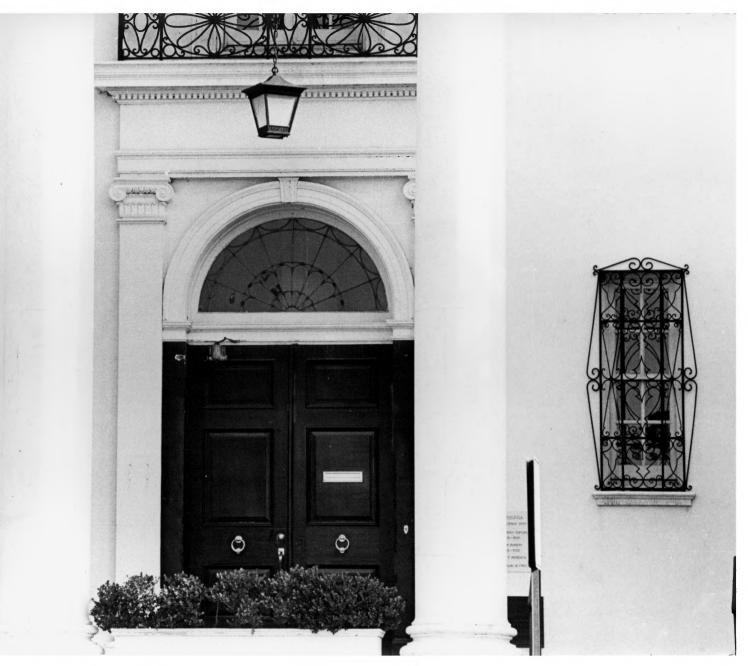

(A)

| Form No.<br>(7/72) | UNITED STATES DEPARTMENT OF THE INTERIOR NATIONAL PARK SERVICE                                                                                                                                           | STATE<br>Louisiana  |  |  |  |  |
|--------------------|----------------------------------------------------------------------------------------------------------------------------------------------------------------------------------------------------------|---------------------|--|--|--|--|
|                    | NATIONAL REGISTER OF HISTORIC PLACES                                                                                                                                                                     | COUNTY              |  |  |  |  |
|                    | PROPERTY PHOTOGRAPH FORM                                                                                                                                                                                 | East Baton Rouge    |  |  |  |  |
|                    | I KOI EKII FIIOTOOKAFII FOKM                                                                                                                                                                             | FOR NPS USE ONLY    |  |  |  |  |
| S                  | (Type all entries - attach to or enclose with photograph)                                                                                                                                                | SUL 2 4 1975        |  |  |  |  |
| Z                  | ME .                                                                                                                                                                                                     | 90L × ± 1313        |  |  |  |  |
| 0                  | MMON: Old Louisiana Governor's Mansion                                                                                                                                                                   |                     |  |  |  |  |
|                    | D/OR HISTORIC:                                                                                                                                                                                           |                     |  |  |  |  |
| <u> 2.</u>         | CATION                                                                                                                                                                                                   |                     |  |  |  |  |
| U .                | REET AND NUMBER:                                                                                                                                                                                         |                     |  |  |  |  |
| n                  | 502 North Boulevard                                                                                                                                                                                      |                     |  |  |  |  |
|                    | TY OR TOWN:                                                                                                                                                                                              | 1.81                |  |  |  |  |
| œ                  | Baton Rouge                                                                                                                                                                                              | 8/11/10             |  |  |  |  |
| _                  | ATE: CODE COUNTY                                                                                                                                                                                         | CORE                |  |  |  |  |
| S                  | Louisiana 22 Eas                                                                                                                                                                                         | t Batoa Kouge       |  |  |  |  |
| z 3.               | OTO REFERENCE                                                                                                                                                                                            | 13 RECEIVED CA      |  |  |  |  |
|                    | РНОТО CREDIT: Joshua Pailet                                                                                                                                                                              |                     |  |  |  |  |
| ***                | те оғ рното: June 1974                                                                                                                                                                                   | 7 APR 2 1 19/3 7 -8 |  |  |  |  |
| Ш                  | NEGATIVE FILED AT:                                                                                                                                                                                       |                     |  |  |  |  |
| ш                  | Louisiana Arts and Science Center NATIONAL PEGISTER 9                                                                                                                                                    |                     |  |  |  |  |
| S                  | DESCRIBE VIEW, DIRECTION, ETC.                                                                                                                                                                           |                     |  |  |  |  |
|                    | Wrought iron grill work, double doors mark the front entry.  Note the fan shaped transom set with clear leaded glass above entry. Engaged columns with Ionic capitals flank the entry, with dentil work. |                     |  |  |  |  |