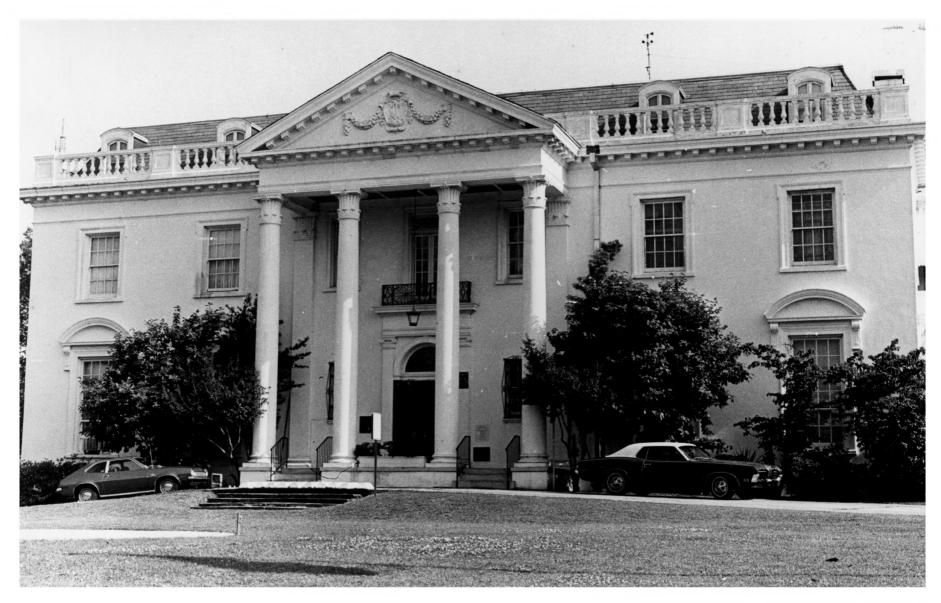

| (1)            | c an entries - attach to or enclos | se with photograph)       | 2 4 197        | 75          |
|----------------|------------------------------------|---------------------------|----------------|-------------|
| 1. NAME        |                                    |                           | - Jul          |             |
| COMMON:        | 01d Louisiana Govern               | or's Mansion              |                |             |
| AND/OR HISTO   |                                    |                           | ,,,            |             |
| LOCATION       |                                    |                           |                |             |
| STREET AND N   | UMBER:                             | 5 <sup>35</sup>           |                |             |
|                | 502 North Boulevard                |                           | 11111          | 1110        |
| CITY OR TOWN   | Baton Rouge                        |                           |                | - (A)       |
| STATE:         |                                    | CODE COUNTY:              | RECE           | INED CODE   |
|                | Louisiana                          | 22 East Bat               | on-Rouge       | 037         |
| . PHOTO REFER  | ENCE                               |                           | 1007           | 1 19/51 303 |
| PHOTO CREDIT   | : Joshua Pailet                    | 14                        | Million        |             |
| DATE OF PHOT   | o: June 1974                       |                           | NAT            | TIONAL      |
| NEGATIVE FILE  | ED AT:                             |                           | RE             | GISTER      |
|                | Louisiana Arts and S               | cience Center             | 112            |             |
| I IDENTIFICATI |                                    |                           | 7              | (3)         |
|                | EW, DIRECTION, ETC.                |                           | <u> </u>       | TE 1        |
| The se         | al of Louisiana, the pel           | ican feeding its          | young, is emb. | lazon       |
| in ba          | s relief on the main fac           | ade of <b>t</b> he buildi | ng. It is fla  | anked       |
| by a           | carved decorative relief           | in a fruit and f          | loral motif.   | The         |
| four           | columns span two stories           | , and have Corint         | hian capitals. | The         |