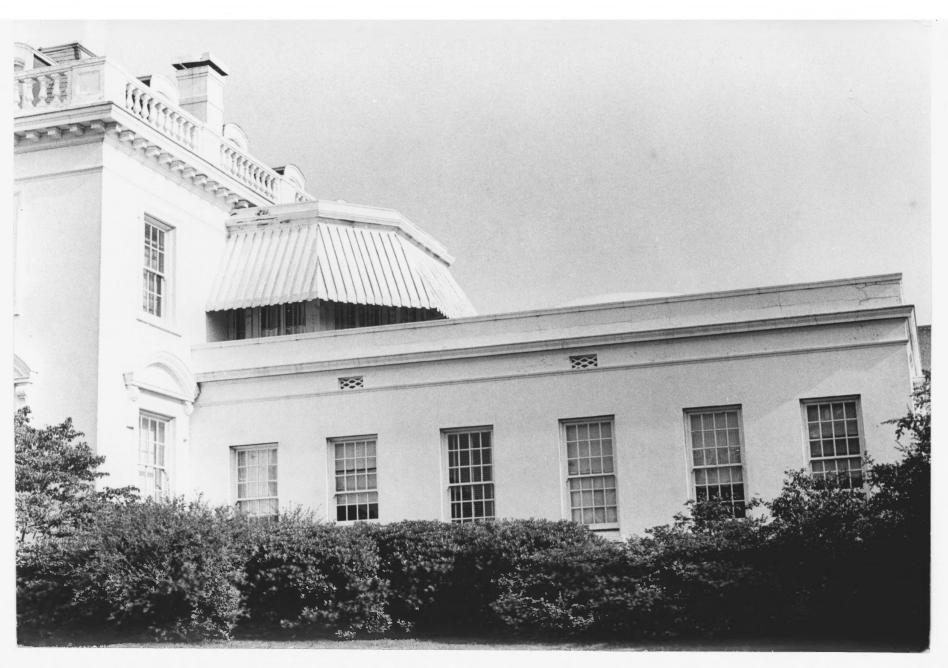

STATE Form No. 10-301a UNITED STATES DEPARTMENT OF THE INTERIOR Louisiama NATIONAL PARK SERVICE (7/72)COUNTY NATIONAL REGISTER OF HISTORIC PLACES East Baton Rouge PROPERTY PHOTOGRAPH FORM FOR NPS USE ONLY ENTRY NUMBER DATE (Type all entries - attach to or enclose with photograph) Z NAME Old Louisiana Governor's Mansion COMMON: AND/OR HISTORIC: 2. LOCATION STREET AND NUMBER: 502 North Boulevard CITY OR TOWN: 20 Baton Rouge STATE: COUNTY: CODE East Baton Rouger CEIVED Louisiana PHOTO REFERENCE Joshua Pailet PHOTO CREDIT: June 1974 DATE OF PHOTO: NATIONAL ш NEGATIVE FILED AT: REGISTER Louisiana Arts and Science Center ш 4. IDENTIFICATION DESCRIBE VIEW, DIRECTION, ETC. South facade with fire exits and parking area