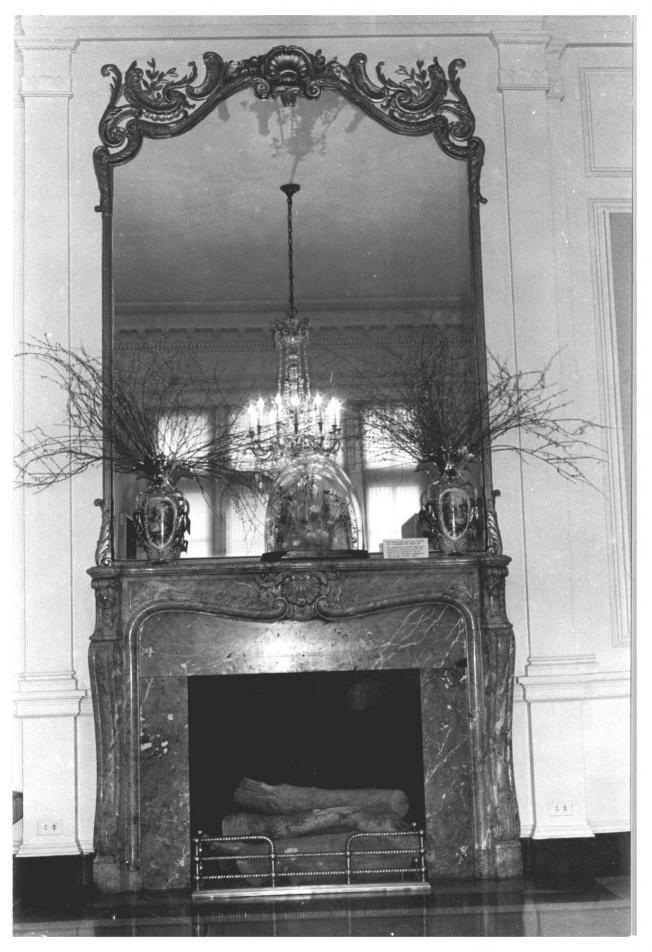

STATE UNITED STATES DEPARTMENT OF THE INTERIOR Form No. 10-301a NATIONAL PARK SERVICE (7/72)Louisiana COUNTY NATIONAL REGISTER OF HISTORIC PLACES East Baton Rouge PROPERTY PHOTOGRAPH FORM FOR NPS USE ONLY ENTRY NUMBER DATE (Type all entries - attach to or enclose with photograph) 2 4 1975 Z NAME Old Louisiana Governor's Mánsion COMMON. AND/OR HISTORIC: 2. LOCATION STREET AND NUMBER: 502 North Boulevard CITY OR TOWN: 2 Baton Rouge STATE: COUNTY: CODE East Baton Roug RECEN Louisiana 3. PHOTO REFERENCE PHOTO CREDIT: Joshua Pailet DATE OF PHOTO: June 1974 ш NEGATIVE FILED AT: ш Louisiana Arts and Science Center IDENTIFICATION DESCRIBE VIEW, DIRECTION, ETC. Fireplace in former Mansion library; State seal carved in cypress mantel with brass accent.