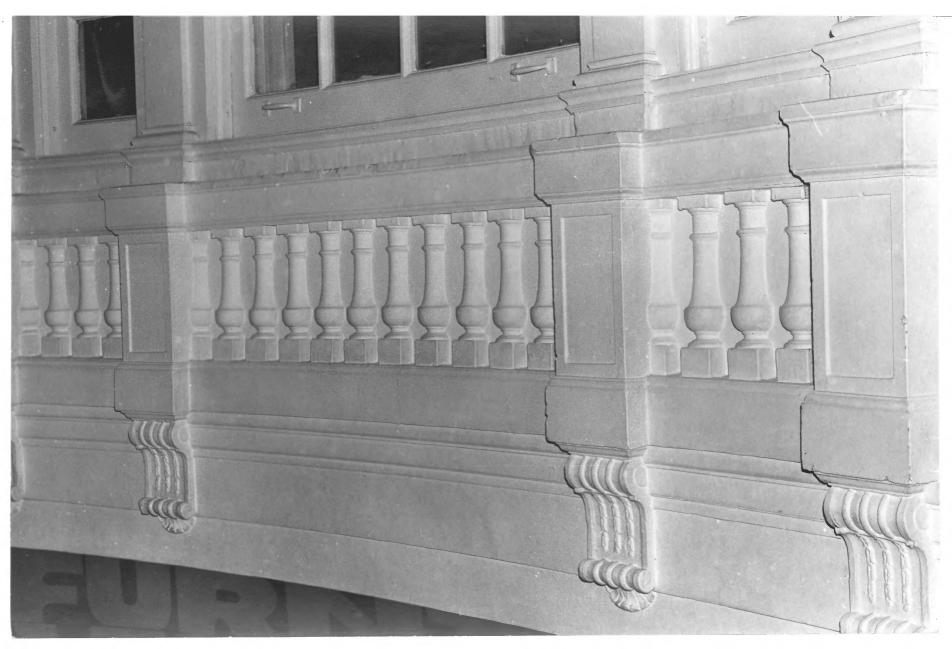

## NATIONAL REGISTER OF HISTORIC PLACES PROPERTY PHOTOGRAPH FORM

(Type all entries - attach to or enclose with photograph)

two engaged columns repeat the design.

| STATE           |             |
|-----------------|-------------|
| Louisiana       |             |
| COUNTY          | <del></del> |
| East Baton 1    |             |
| FOR NPS USE ONL | Y           |
| ENTRY NUMBER    | DATE        |
| 2 4 1975        |             |

| (1)            | c an entries - attach to or enclos | se with photograph)       | 2 4 197        | 75          |
|----------------|------------------------------------|---------------------------|----------------|-------------|
| 1. NAME        |                                    |                           | - Jul          |             |
| COMMON:        | 01d Louisiana Govern               | or's Mansion              |                |             |
| AND/OR HISTO   |                                    |                           | ,,,            |             |
| LOCATION       |                                    |                           |                |             |
| STREET AND N   | UMBER:                             | 5 <sup>35</sup>           |                |             |
|                | 502 North Boulevard                |                           | 11111          | 1110        |
| CITY OR TOWN   | Baton Rouge                        |                           |                | - (A)       |
| STATE:         |                                    | CODE COUNTY:              | RECE           | INED CODE   |
|                | Louisiana                          | 22 East Bat               | on-Rouge       | 037         |
| . PHOTO REFER  | ENCE                               |                           | 1007           | 1 19/51 303 |
| PHOTO CREDIT   | : Joshua Pailet                    | 14                        | Million        |             |
| DATE OF PHOT   | o: June 1974                       |                           | NAT            | TIONAL      |
| NEGATIVE FILE  | ED AT:                             |                           | RE             | GISTER      |
|                | Louisiana Arts and S               | cience Center             | 112            |             |
| I IDENTIFICATI |                                    |                           | 7              | (3)         |
|                | EW, DIRECTION, ETC.                |                           | <u> </u>       | TE 1        |
| The se         | al of Louisiana, the pel           | ican feeding its          | young, is emb. | lazon       |
| in ba          | s relief on the main fac           | ade of <b>t</b> he buildi | ng. It is fla  | anked       |
| by a           | carved decorative relief           | in a fruit and f          | loral motif.   | The         |
| four           | columns span two stories           | , and have Corint         | hian capitals. | The         |