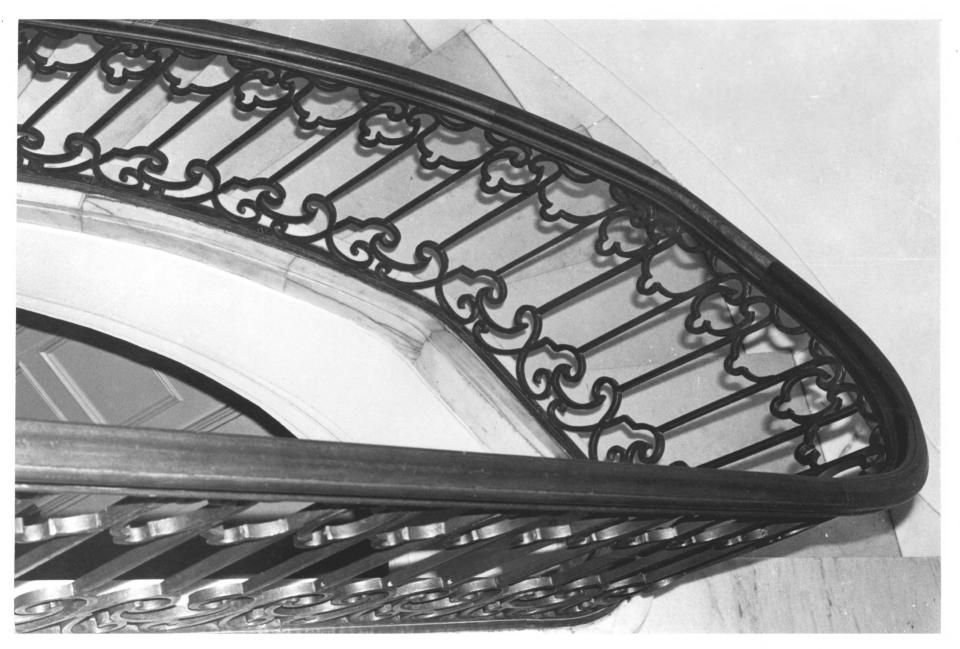

STATE UNITED STATES DEPARTMENT OF THE INTERIOR Form No. 10-301a Louisiana NATIONAL PARK SERVICE (7/72)COUNTY NATIONAL REGISTER OF HISTORIC PLACES East Baton Rouge PROPERTY PHOTOGRAPH FORM FOR NPS USE ONLY ENTRY NUMBER DATE (Type all entries - attach to or enclose with photograph) JUL 2 4 1975 z 1. NAME 0 Old Louisiana Governor's Mansion COMMON: AND/OR HISTORIC: LOCATION STREET AND NUMBER: U 502 North Boulevard CITY OR TOWN: œ Baton Rouge STATE: COUNTY: CODE East Baton Rouge ECEIVE S Louisiana PHOTO REFERENCE PHOTO CREDIT: Joshua Pailet DATE OF PHOTO: June 1974 ш NEGATIVE FILED AT: ш Louisiana Arts and Science Center 4. IDENTIFICATION DESCRIBE VIEW, DIRECTION, ETC. Wrought iron bannister and stairwell as seen looking down from second story landing