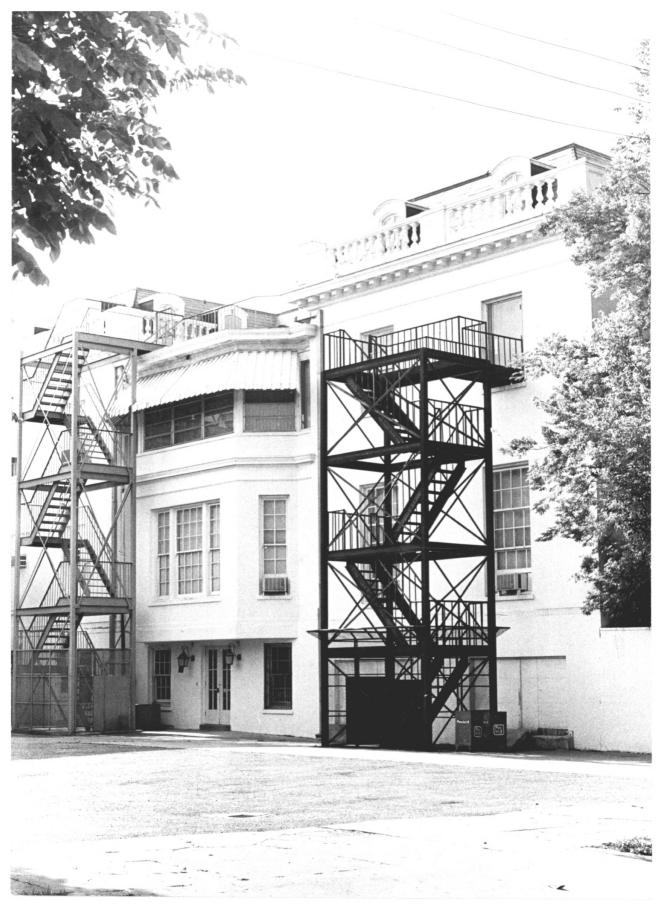

STATE Form No. 10-301a UNITED STATES DEPARTMENT OF THE INTERIOR Louisiama NATIONAL PARK SERVICE (7/72)COUNTY NATIONAL REGISTER OF HISTORIC PLACES East Baton Rouge PROPERTY PHOTOGRAPH FORM FOR NPS USE ONLY ENTRY NUMBER DATE (Type all entries - attach to or enclose with photograph) Z NAME Old Louisiana Governor's Mansion COMMON: AND/OR HISTORIC: 2. LOCATION STREET AND NUMBER: 502 North Boulevard CITY OR TOWN: 20 Baton Rouge STATE: COUNTY: CODE East Baton Rouger CEIVED Louisiana PHOTO REFERENCE Joshua Pailet PHOTO CREDIT: June 1974 DATE OF PHOTO: NATIONAL ш NEGATIVE FILED AT: REGISTER Louisiana Arts and Science Center ш 4. IDENTIFICATION DESCRIBE VIEW, DIRECTION, ETC. South facade with fire exits and parking area