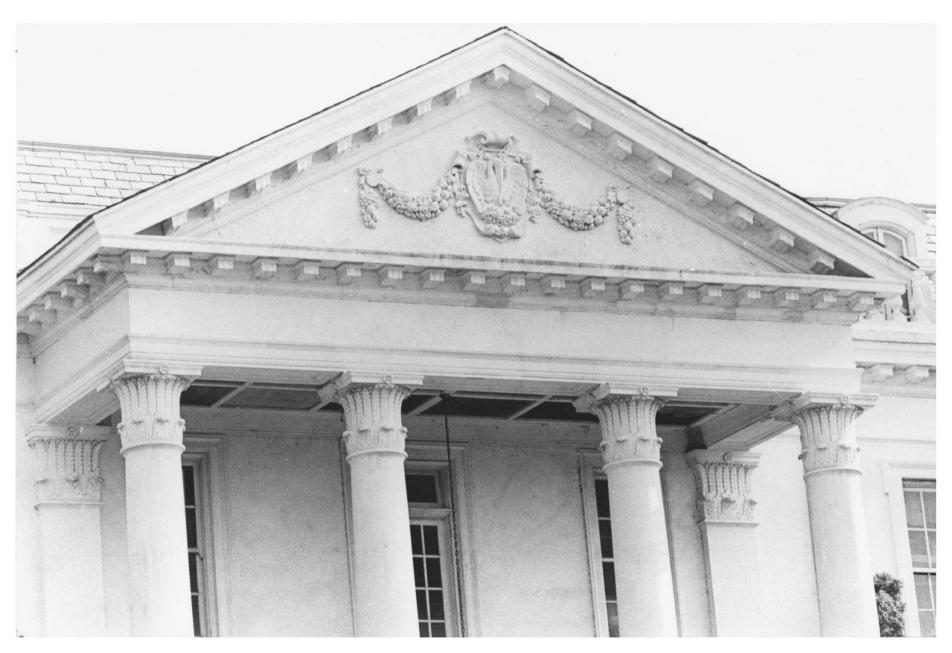

| (1)            | c an entries - attach to or enclos | se with photograph)       | 2 4 197        | 75          |
|----------------|------------------------------------|---------------------------|----------------|-------------|
| 1. NAME        |                                    |                           | - Jul          |             |
| COMMON:        | 01d Louisiana Govern               | or's Mansion              |                |             |
| AND/OR HISTO   |                                    |                           | ,,,            |             |
| LOCATION       |                                    |                           |                |             |
| STREET AND N   | UMBER:                             | 5 <sup>35</sup>           |                |             |
|                | 502 North Boulevard                |                           | 11111          | 1110        |
| CITY OR TOWN   | Baton Rouge                        |                           |                | - (A)       |
| STATE:         |                                    | CODE COUNTY:              | RECE           | INED CODE   |
|                | Louisiana                          | 22 East Bat               | on-Rouge       | 037         |
| . PHOTO REFER  | ENCE                               |                           | 1007           | 1 19/51 303 |
| PHOTO CREDIT   | : Joshua Pailet                    | 14                        | Million        |             |
| DATE OF PHOT   | o: June 1974                       |                           | NAT            | TIONAL      |
| NEGATIVE FILE  | ED AT:                             |                           | RE             | GISTER      |
|                | Louisiana Arts and S               | cience Center             | 112            |             |
| I IDENTIFICATI |                                    |                           | 7              | (3)         |
|                | EW, DIRECTION, ETC.                |                           | <u> </u>       | TE 1        |
| The se         | al of Louisiana, the pel           | ican feeding its          | young, is emb. | lazon       |
| in ba          | s relief on the main fac           | ade of <b>t</b> he buildi | ng. It is fla  | anked       |
| by a           | carved decorative relief           | in a fruit and f          | loral motif.   | The         |
| four           | columns span two stories           | , and have Corint         | hian capitals. | The         |