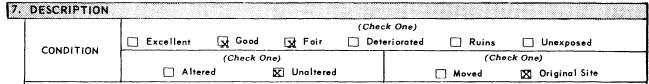

|               |  |



DESCRIBE THE PRESENT AND ORIGINAL (if known) PHYSICAL APPEARANCE

It took a little more than ten months to build the imposing stone structure that remains today an example of true Victorian church architecture. It is nearly square with a steep roof, and a large, round tower; being somewhat in the style of an ancient (fudal castle. The comfortable oaken pews, arranged in semi-circular form, the floor sloping towards the pulpit and covered with a body Brussels carpet, the galleries on three sides of the auditorium, and the beautiful stained glass windows. Cost was \$20,000, and it was lighted with incandescent electric lights and heated by steam. The original oak pews and oak floors still remain in the sanctuary. There are fine Victorian stained glass windows with a new round window on the