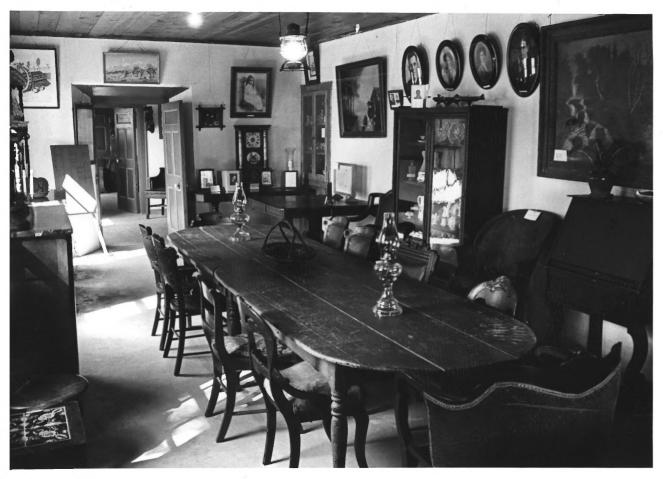

#### SEE INSTRUCTIONS IN HOW TO COMPLETE NATIONAL REGISTER FORMS TYPE ALL ENTRIES -- ENCLOSE WITH PHOTOGRAPH

| 1 | NAME                                                                                                                                      |                               |                     |  |
|---|-------------------------------------------------------------------------------------------------------------------------------------------|-------------------------------|---------------------|--|
|   | AND/OR COMMON Yorba-Slæughter Adobe                                                                                                       |                               |                     |  |
| 2 | CITY, TOWN Chino                                                                                                                          | COUNTY<br>San Bernardino      | state<br>California |  |
| 3 | PHOTO REFERENCE<br>PHOTO CREDIT John Dokken<br>NEGATIVE FILED AT San Bernardino County Regional Parks                                     | DATE OF PHOTO<br>5 Department | March 18, 1975      |  |
| 4 | IDENTIFICATION<br>DESCRIBE VIEW, DIRECTION, ETC. IF DISTRICT, GIVE BUILDING NAME & STREET<br>Interior shot of dining room <b>PROPERTY</b> | OF THE NATIO                  | PHOTO NO 3          |  |