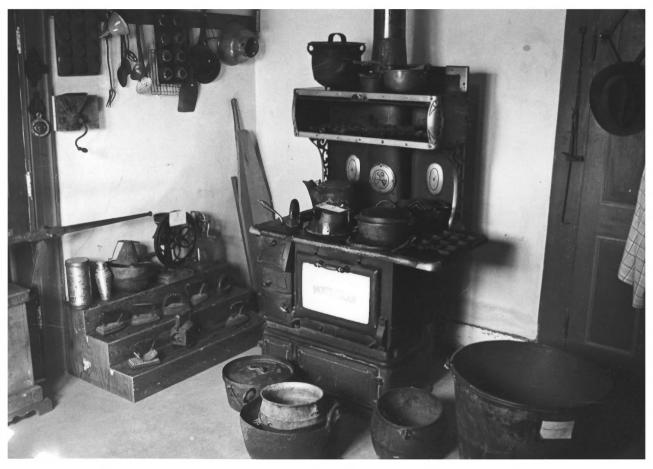

SEE INSTRUCTIONS IN HOW TO COMPLETE NATIONAL REGISTER FORMS TYPE ALL ENTRIES -- IENCLOSE WITH PHOTOGRAPH

| 1 | NAME                                              | · · · · ·                                                | :              |                                    |                            |
|---|---------------------------------------------------|----------------------------------------------------------|----------------|------------------------------------|----------------------------|
|   | HISTORIC                                          |                                                          |                |                                    |                            |
|   | AND/OR COMMON                                     | Yorba-Slaughte                                           | er Adobe       | · · ·                              |                            |
| 2 | LOCATION<br>CITY, TOWN Ch:                        | N<br>ino                                                 |                | San Bernardino                     | California                 |
| 3 | PHOTO CREDIT<br>PHOTO CREDIT<br>NEGATIVE FILED AT | John Dekken                                              | County Regiona | DATE OF PHOT<br>1 Parks Department | o March 18, 1975           |
| 4 |                                                   | CATION<br>ECTION, ETC. IF DISTRICT, of<br>shot of kitche |                | STREET                             | PHOTO NO 4<br>NAL REGISTER |