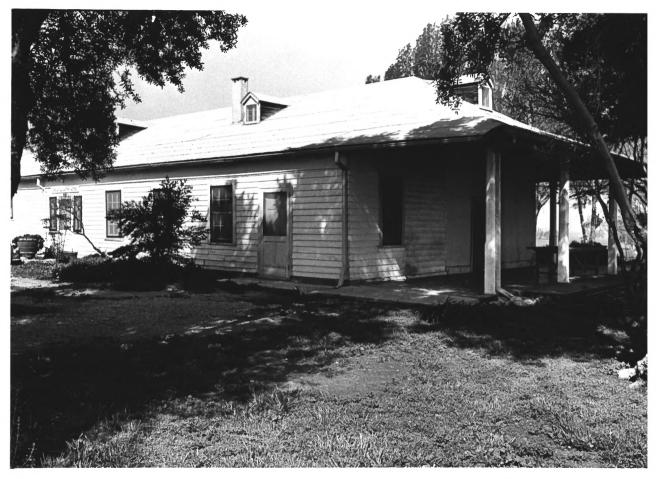

### SEE INSTRUCTIONS IN HOW TO COMPLETE NATIONAL REGISTER FORMS TYPE ALL ENTRIES -- ENCLOSE WITH PHOTOGRAPH

| 1 | NAME<br>HISTORIC                           |                                                         |                 |           |                             |                                    |     |
|---|--------------------------------------------|---------------------------------------------------------|-----------------|-----------|-----------------------------|------------------------------------|-----|
| ç | AND/OR COMMON                              | Yorba-Slaughte                                          | er Adobe        |           | a j <sup>er</sup> teat      |                                    |     |
| 2 | LOCATION                                   | 17127 Pomona                                            | Rincon Road     |           |                             |                                    |     |
|   | сіту, тоwn<br>Chino                        |                                                         |                 | San       | county<br>Bernardino        | state<br>California                | . ' |
| 3 | PHOTO CREDIT<br>NEGATIVE FILED AT          | FERENCE<br>John Dokken<br>San Bernarding                | • County Region | nal Parks | DATE OF PHOTO<br>Department | March 18, 1975                     |     |
| 4 | IDENTIFIC<br>DESCRIBE VIEW. DIRE<br>Southy | ATION<br>CTION, ETC. IF DISTRICT, G<br>vest corner of a | dobe. Directi   | ion of ph |                             | PHOTO NO 22<br>st<br>IAL, REGISTER |     |