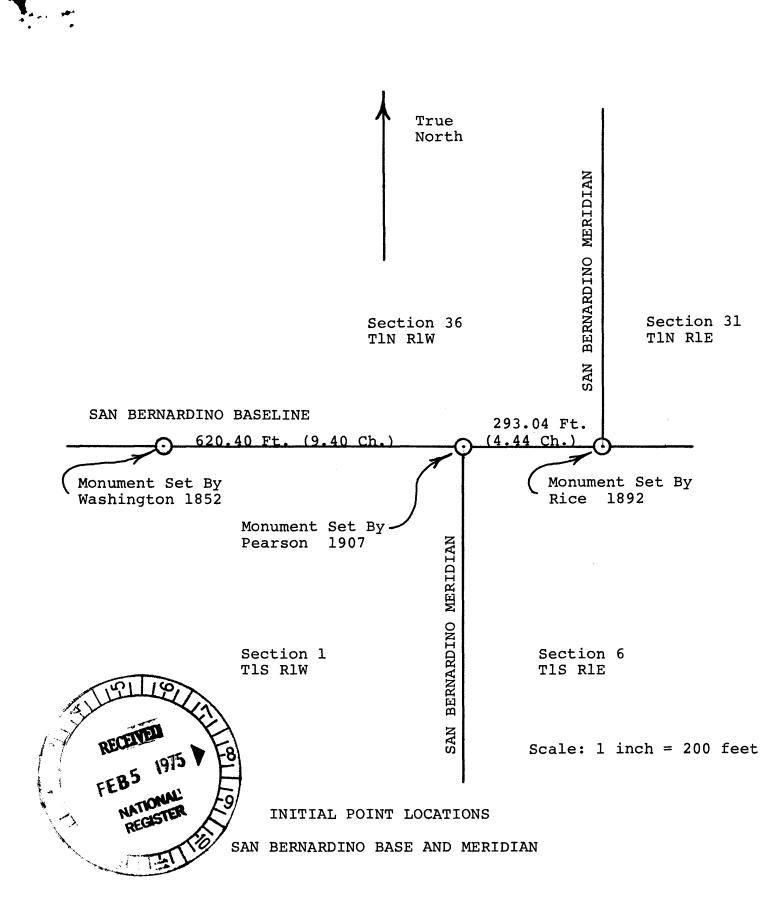

d the baseline at a different location than Washington's point.

The Pearson Monument is a closing corner which is the normal result of closing on a standard parallel or baseline from the south. According to accounts published in "Surveying and Mapping," this fact seemed to confuse the party who investigated the scene in 1966. For some strange reason, they did not consult with the BLM in advance of their expedition.

The report published by the Museum Society indicates that Washington's Monument is a few feet off of the baseline. This is not true; his monument is a <u>point on the baseline</u>. Therefore, it is and always has been a part of the U.S. Public Land Survey.

L. Bruce Summer

L. BRUCE SUMNER, L. S. Member of the Board, Land Surveyors Historical Society

NOV. 21, 1974

Date