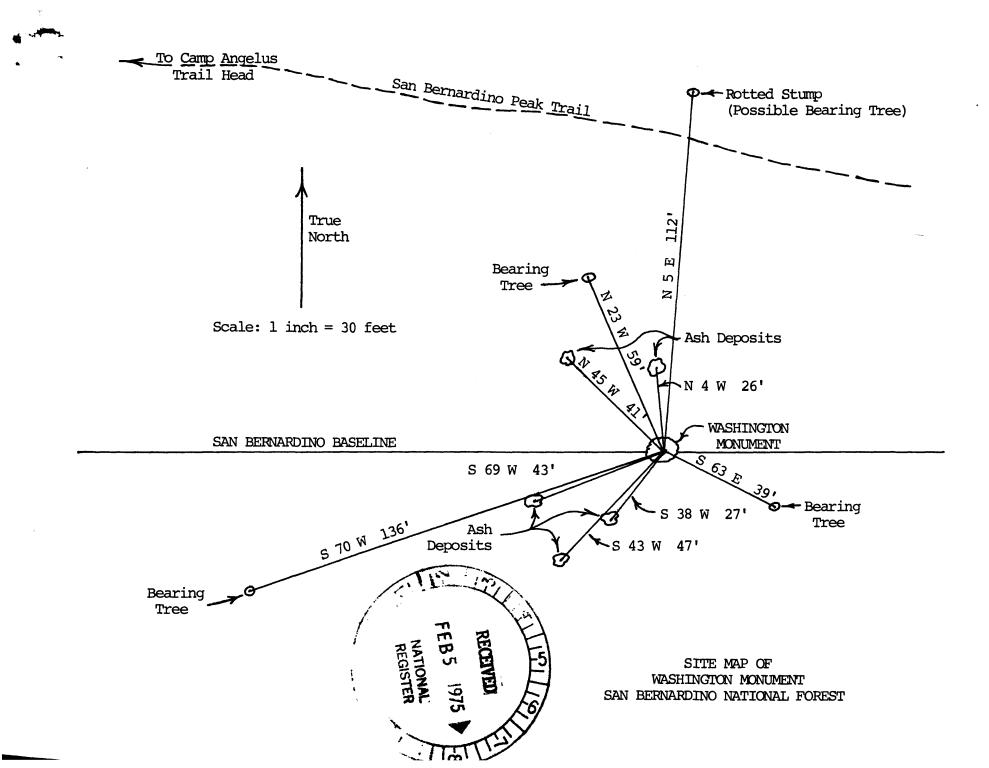

ted the baseline at a different location than Washington's point.

The Pearson Monument is a closing corner which is the normal result of closing on a standard parallel or baseline from the south. According to accounts published in "Surveying and Mapping," this fact seemed to confuse the party who investigated the scene in 1966. For some strange reason, they did not consult with the BLM in advance of their expedition.

The report published by the Museum Society indicates that Washington's Monument is a few feet off of the baseline. This is not true; his monument is a <u>point on the baseline</u>. Therefore, it is and always has been a part of the U.S. Public Land Survey.

L. Bruce Summer

L. BRUCE SUMNER, L. S. Member of the Board, Land Surveyors Historical Society

NOV. 21, 1974

Date