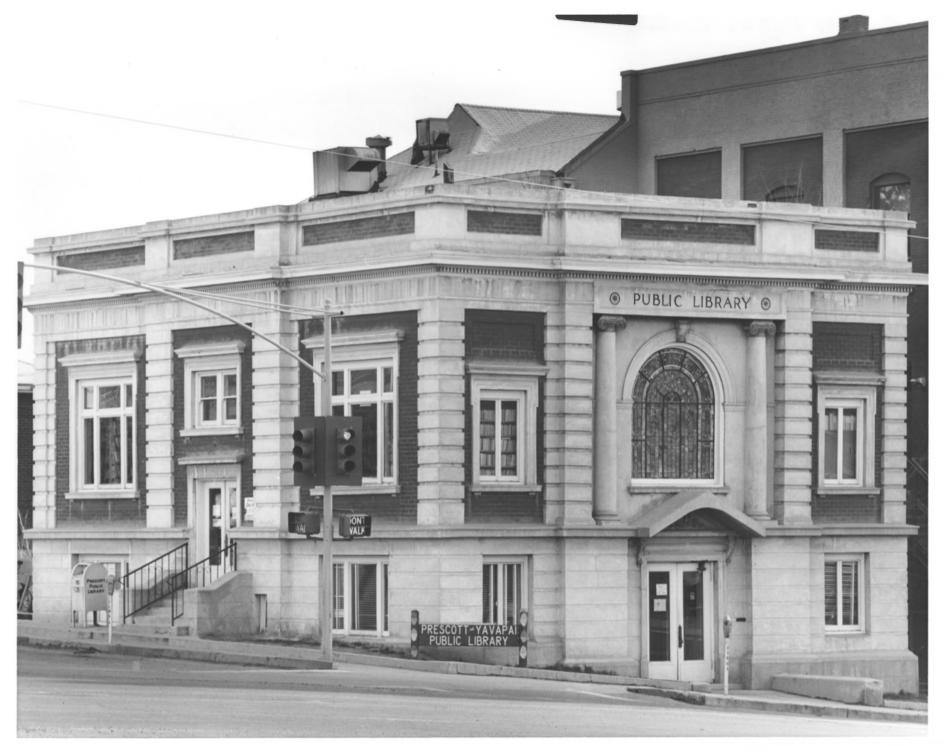

NAME

HISTORIC

Prescott Public Library

AND/OR COMMON

LOCATION

CITY, TOWN

VICINITY OF 125 E. Gurley St., Prescott

COUNTY Yavapai

STATE Arizona

PHOTO REFERENCE

**PHOTO CREDIT** E. F. Ruffner DATE OF PHOTO

1975

**NEGATIVE FILED AT** 

E. F. Ruffner

**IDENTIFICATION** 

DESCRIBE VIEW, DIRECTION, ETC. IF DISTRICT, GIVE BUILDING NAME & STREET

PHOTO NO.

#103

Looking southwest

PROPERTY OF THE NATIONAL REGISTER