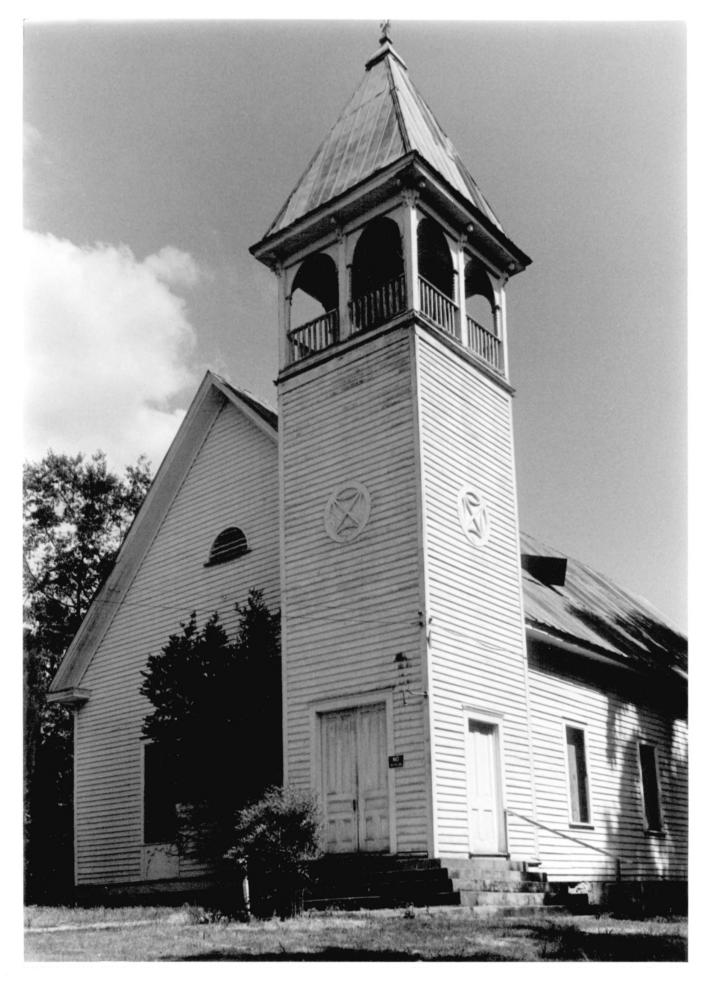

## SEE INSTRUCTIONS IN HOW TO COMPLETE NATIONAL REGISTER FORMS TYPE ALL ENTRIES -- ENCLOSE WITH PHOTOGRAPH

1 NAME

HISTORIC

AND/OR COMMON Ebenezer Missionary Baptist Church

2 LOCATION

Auburn

CITY, TOWN

\_\_\_VICINITY OF

Lee

COUNTY

1974

Alabama

STATE

3 PHOTO REFERENCE

PHOTO CREDIT

Auburn Heritage Association, Auburn, AL

Auburn Heritage Association, Auburn, AL

DATE OF PHOTO

IDENTIFICATION

DESCRIBE VIEW, DIRECTION, ETC. IF DISTRICT, GIVE BUILDING NAME & STREET

PHOTO NO.

North elevation.

#1081