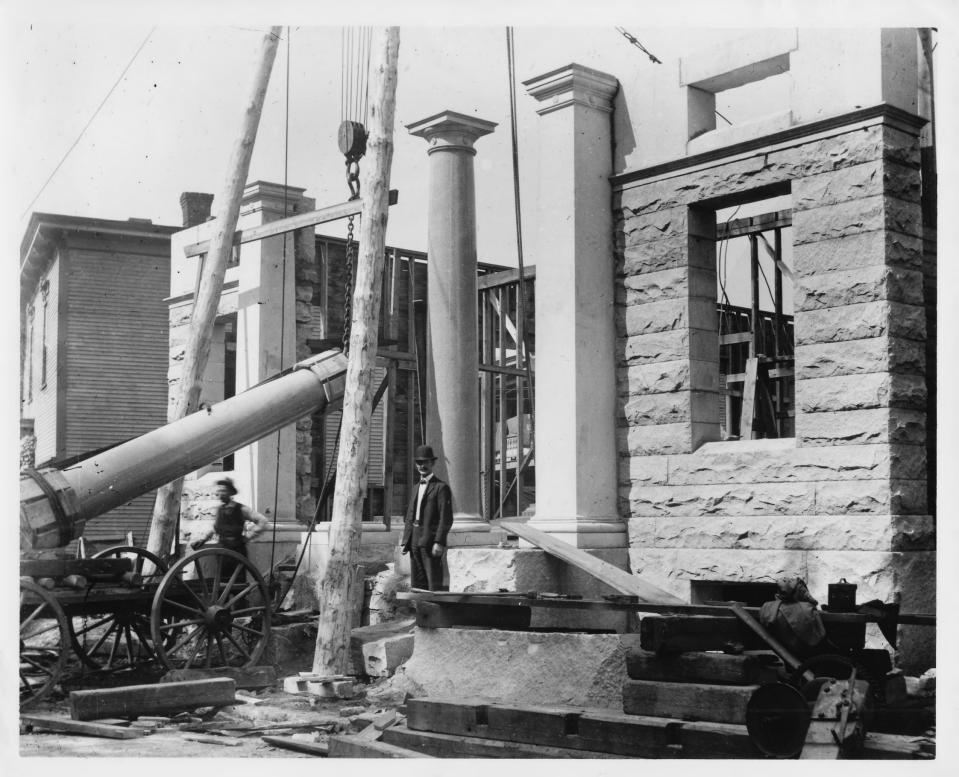

**IDENTIFICATION** 

DESCRIBE VIEW, DIRECTION, ETC. IF DISTRICT, GIVE BUILDING NAME & STREET

PHOTO NO. 2

Photo of the main (Brook Street) facade under construction, illustrating the technique for setting the turned granite columns in place. The man with the derby at center is the project architect, A. B. Bellondi.