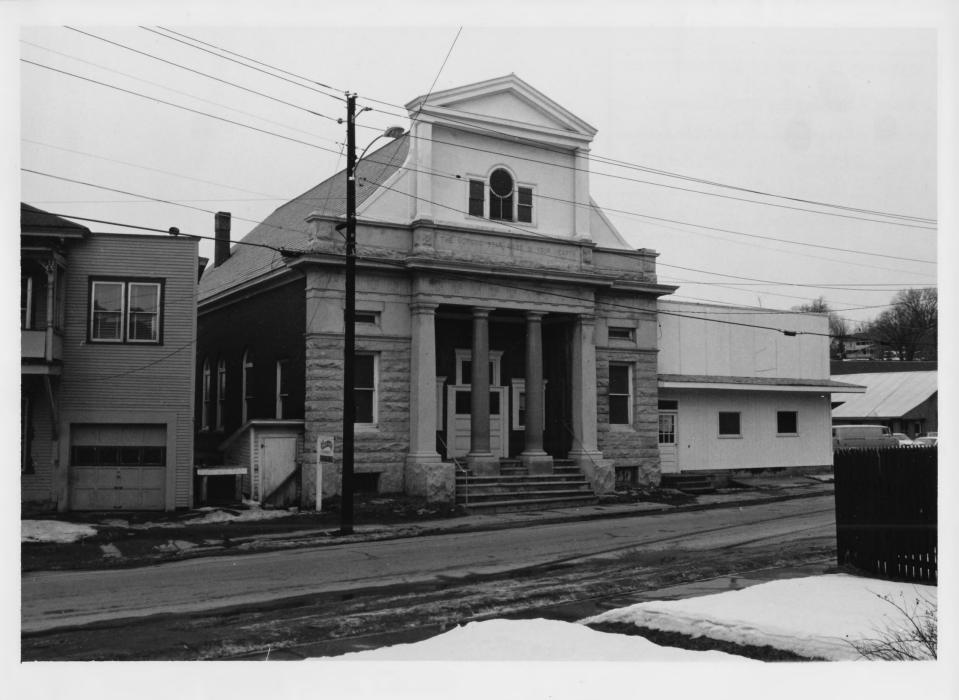

PROPERTY OF THE NATIONAL REGISTER

| VERMONT DIVISION | N OF HISTORIC SITES                                                     |                                 |
|------------------|-------------------------------------------------------------------------|---------------------------------|
| COUNTY Washingto | on town Barre                                                           |                                 |
| SUBJECT Bapt     |                                                                         |                                 |
| , 4              | FILE # 75-A-13                                                          |                                 |
| CREDIT Form N    | o. 10-301a                                                              |                                 |
| VIEW(Rev. 10     | UNITED STATES DEPARTMENT OF THE INTERIOR NATIONAL PARK SERVICE          | FOR NPS USE ONLY                |
| T                | NATIONAL REGISTER OF HISTORIC PLACES PROPERTY PHOTOGRAPH FORM           | DATE ENTERED                    |
|                  | SEE INSTRUCTIONS IN HOW TO COMPLETE NAT<br>TYPE ALL ENTRIES ENCLOSE W   | VITH PHOTOGRAPH                 |
|                  | 1 NAME  HISTORIC Italian Baptist Church                                 |                                 |
|                  | AND/OR COMMON                                                           |                                 |
| Ī                | 2 LOCATION                                                              |                                 |
|                  | CITY, TOWN BarreVICINITY OF                                             | COUNTY Washington STATE Vermont |
| 1                | 3 PHOTO REFERENCE                                                       |                                 |
| 100              | PHOTO CREDIT Carol Clark                                                | DATE OF PHOTO March 1975        |
|                  | NEGATIVE FILED AT Vermont Division of Historic Si                       | ites, Pavilion Building,        |
|                  | 4 IDENTIFICATION                                                        |                                 |
|                  | DESCRIBE VIEW, DIRECTION, ETC. IF DISTRICT, GIVE BUILDING NAME & STREET | рното No. 1                     |
|                  | View of Main (Brook Street) facade which                                | faces east.                     |