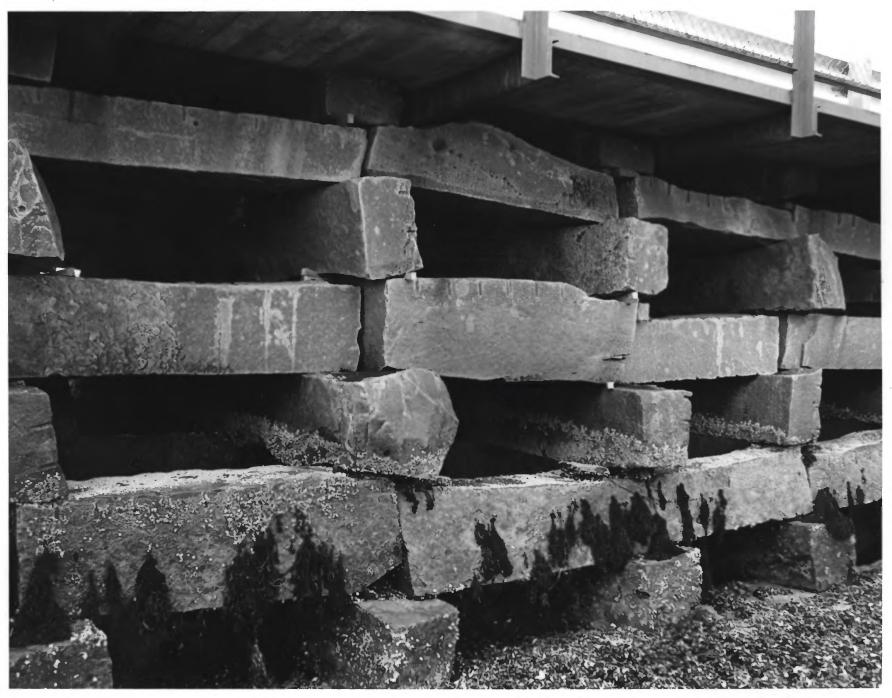

U.S. GOVERNMENT PRINTING OFFICE: 876. 167

|            | (Type all entries - attach to or enclose with photograph) |                      |               | ENT     | TRY NUMBER   | DATE                                    |
|------------|-----------------------------------------------------------|----------------------|---------------|---------|--------------|-----------------------------------------|
| B.EDLES YO |                                                           |                      |               |         | App 2 8 1975 |                                         |
|            | NAME:                                                     |                      |               |         |              |                                         |
|            | COMMON:                                                   | Bailey Island Cobwor | rk Bridge     |         |              |                                         |
|            | AND/OR HISTORIC:                                          |                      |               |         |              | *************************************** |
| 2.         | LOCATION                                                  |                      | -             |         |              |                                         |
|            | STREET AND NUMBER:                                        |                      |               |         |              | •                                       |
|            |                                                           | Route 24             |               |         |              |                                         |
|            | CITY OR TOWN:                                             |                      |               | •       |              |                                         |
|            |                                                           | Harpswell            |               |         |              |                                         |
|            | STATE:                                                    | •                    | CODE COUNTY:  |         |              | COL                                     |
|            |                                                           | Maine                | 23            | Cumber1 | and          | 00                                      |
| 3.         | PHOTO REFERENCE                                           |                      |               |         |              |                                         |
|            | PHOTO CREDIT:                                             | Frank Beard          |               |         | 25.7         |                                         |
|            | DATE OF PHOTO:                                            | 10/74                |               | 6       | 9. 44/6      |                                         |
|            | NEGATIVE FILED AT:                                        |                      |               | - 50    |              | 1                                       |
|            |                                                           | Maine Historic Prese | ervation Comm | ission  |              | The same                                |
| 4          | IDENTIFICATION                                            |                      |               | 1.7     | RECEIVED     | 1.                                      |
|            | DESCRIBE VIEW, DIR                                        | ECTION, ETC.         |               | 1.//    |              |                                         |
|            |                                                           |                      |               | 1       | FEB 13 1975  | -                                       |
|            |                                                           | Closeup of Cobwork   |               | 1       |              |                                         |
|            |                                                           | -                    |               | 1/6.    | NATIONAL     | 1                                       |
|            | # 2 ma                                                    | 2                    |               | V       | REGISTER     | 13.                                     |
|            | 17 2 30                                                   |                      |               |         | R            | - 7                                     |