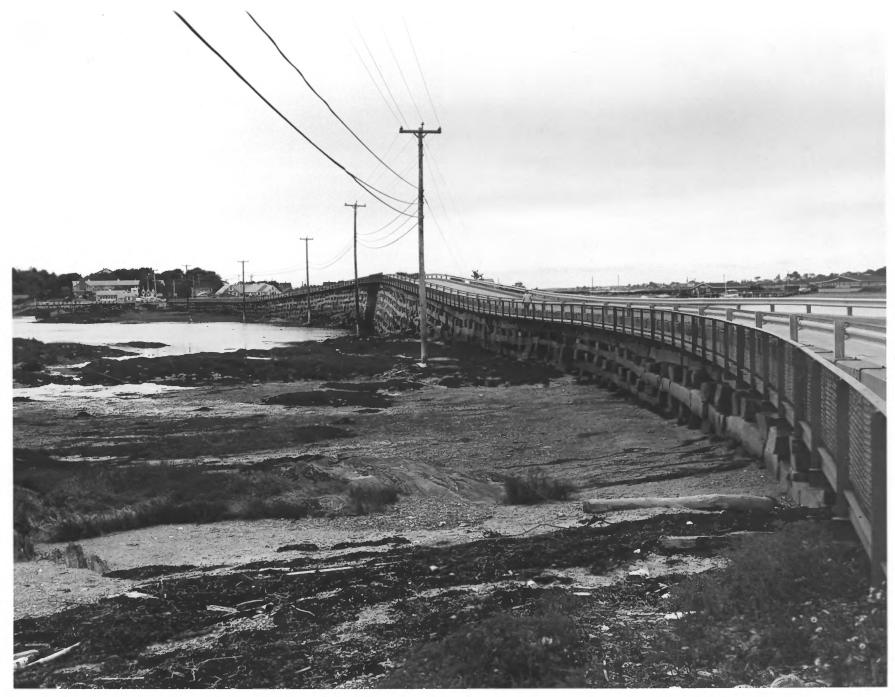

| /m 11              | (m ) I di             |               |                  | NUMBER      | DATE        |  |  |
|--------------------|-----------------------------------------------------------|---------------|------------------|-------------|-------------|--|--|
| (Type all et       | (Type all entries - attach to or enclose with photograph) |               |                  |             | APR 2 8 197 |  |  |
| I. NAME            |                                                           |               |                  |             |             |  |  |
| COMMON:            | Bailey Island Cobw                                        | ork Bridge    |                  |             |             |  |  |
| AND/OR HISTORIC:   |                                                           |               |                  |             |             |  |  |
| 2. LOCATION        |                                                           |               |                  |             |             |  |  |
| STREET AND NUMBER  |                                                           | Į.            |                  |             |             |  |  |
|                    | Route 24                                                  |               |                  |             |             |  |  |
| CITY OR TOWN:      |                                                           |               |                  |             |             |  |  |
|                    | Harpswell                                                 | CODE COUNTY:  |                  |             | COD         |  |  |
| STATE:             |                                                           |               |                  |             | _           |  |  |
|                    | Maine                                                     | 23            | Cumberland       | TIUS:       | 00          |  |  |
| 3. PHOTO REFERENCE |                                                           |               | <del></del>      |             |             |  |  |
| PHOTO CREDIT:      | Frank A. Beard                                            |               | $\rightarrow$    |             | 1           |  |  |
| DATE OF PHOTO:     | 10/74                                                     |               |                  | TOPINITO    | 1           |  |  |
| NEGATIVE FILED AT: |                                                           |               | 17               | RECEIVED    | 1.          |  |  |
|                    | Maine Historic Pre                                        | servation Com | mission          |             | )           |  |  |
| 4. IDENTIFICATION  | BECTION ETC                                               |               | <del>- 121</del> | FEB 13 1975 | ,           |  |  |
| DESCRIBE VIEW, DI  | RECTION, LIG.                                             |               |                  |             | )           |  |  |
| 1                  |                                                           |               | 15               | NATIONAL    | 1           |  |  |
|                    | Bridge Looking Sou                                        | th            | 1                | REGISTER    | <i>.</i>    |  |  |
|                    |                                                           |               |                  | ·           | 1           |  |  |
|                    |                                                           |               | 1.               | · 1         |             |  |  |