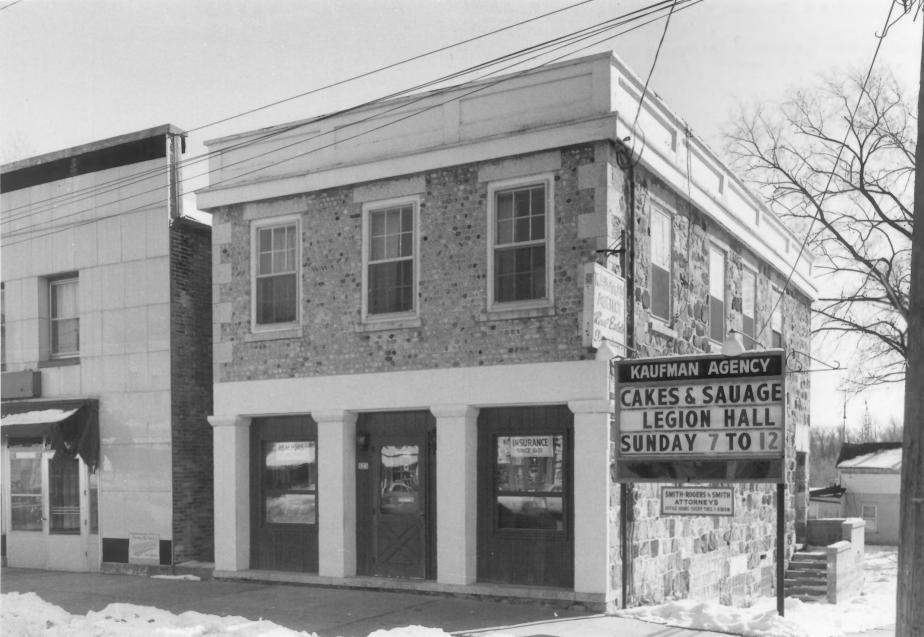

ENTERPRISE BUILDING, PALMYRA, WIS, 1975. VIEW FROM WEST

PHOTO B

FORM 10-301 A (6/72)

UNITED STATES DEPARTMENT OF THE INTERIOR NATIONAL PARK SERVICE

## PROPERTY PHOTOGRAPH FORM

|                      | (Type all entries - attach to or enclose wi | th photograph)                          |
|----------------------|---------------------------------------------|-----------------------------------------|
| 1. NAME              |                                             |                                         |
| COMMON               | Enterprise Building                         | NUMERIC CODE (Assigned by NPS)  5 1975  |
| 2. LOCATION          |                                             |                                         |
| STATE                | COUNTY                                      | TOWN                                    |
| Wisconsin            | Jefferson                                   | Palmyra                                 |
| 125 West Main Street |                                             |                                         |
| 3. PHOTO REFERENCE   |                                             |                                         |
| Jeffrey M. Dean      | 1975 -                                      | State Historical Society of Wisconsin   |
| 4. IDENTIFICATION    |                                             |                                         |
| View from west.      |                                             | RECEIVED  APR 1 1975  NATIONAL REGISTER |
| # 100                |                                             |                                         |