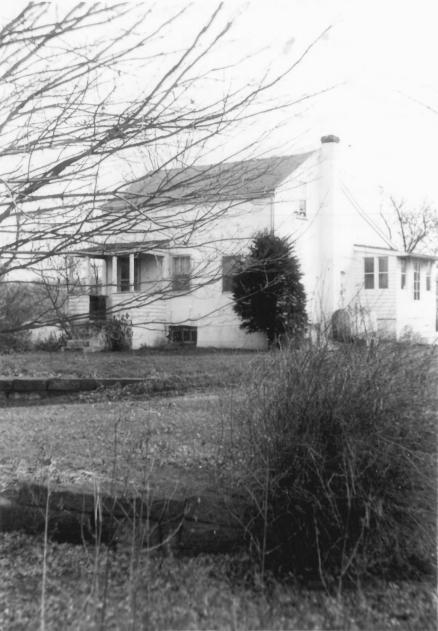

Plane #2 East in Ledgewood. Plane grade with stone sleepers intact and in place at center. To the right behind the trees is a mule stable (barely visible).

View facing northwest.