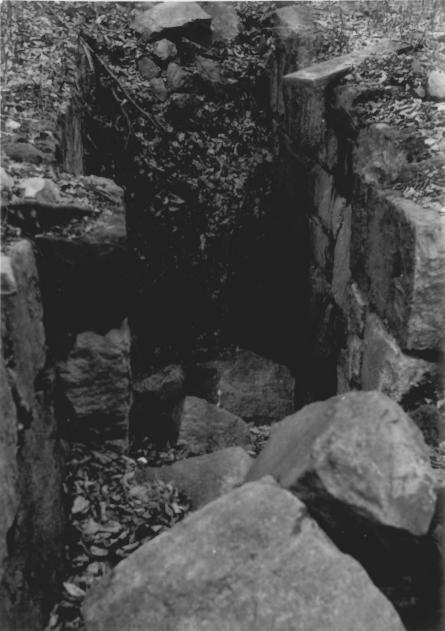

### NATIONAL REGISTER OF HISTORIC PLACES PROPERTY PHOTOGRAPH FORM

(Type all entries - attach to or enclose with photograph)

| 1. NAME                        |                 |                                  |
|--------------------------------|-----------------|----------------------------------|
| COMMON                         | AND/OR HISTORIC | NUMERIC CODE (Assigned by NPS)   |
|                                |                 | OCT 1 1974                       |
| Morris Canal                   |                 | 0011 1014                        |
| 2. LOCATION                    | <b>b</b>        |                                  |
| STATE                          | COUNTY          | TOWN                             |
| New Jersey                     | Multiple        | 71                               |
| STREET AND NUMBER              | REC             | ÉIVED                            |
| 3. PHOTO REFERENCE             | and a           |                                  |
| PHOTO CREDIT                   | DATE JAN 2      | TIONA Kalata, 7 Pine Brook Road, |
| Barbara Kalata                 | Fall, 1973 REC  | GIST Lincoln Park, NJ            |
| 4. IDENTIFICATION              | 13              |                                  |
| DESCRIBE VIEW, DIRECTION, ETC. | 10/1/           | £ [ / , g . ,                    |

Plane #2 East. Looking down into the stone-vaulted wheel-pit of the plane's powerhouse.

View facing northwest.