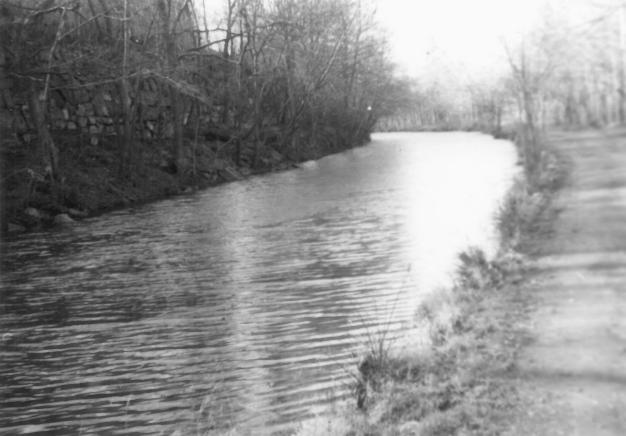

DESCRIBE VIEW, DIRECTION, ETC.

Morris Canal prism and towpath at Rockport. (Now a New Jersey State Game Farm)
View facing northeast.