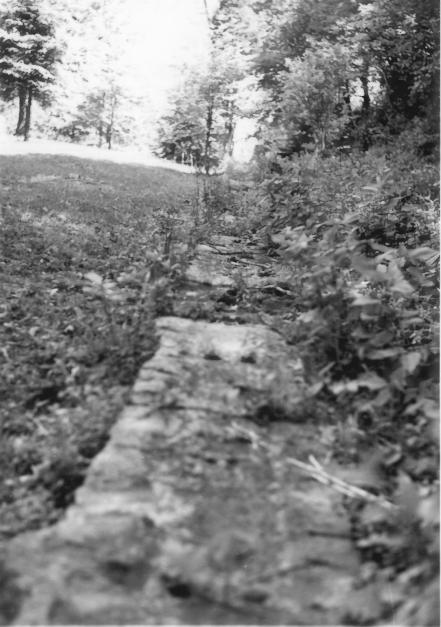

Plane #2 East in Ledgewood. Plane grade with stone sleepers intact and in place at center. To the right behind the trees is a mule stable (barely visible).

View facing northwest.