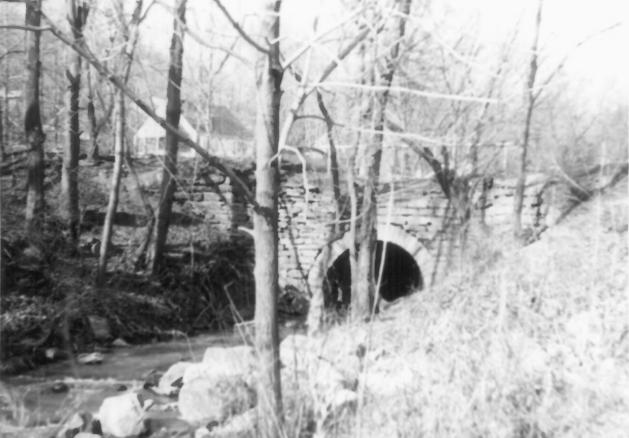

DESCRIBE VIEW, DIRECTION, ETC.

Plane #7 West. Original drywall aqueduct over Pohatcong Creek. Aqueduct carried the plane across creek.

View facing northnortheast.

Form No. 10-301a (7/72)