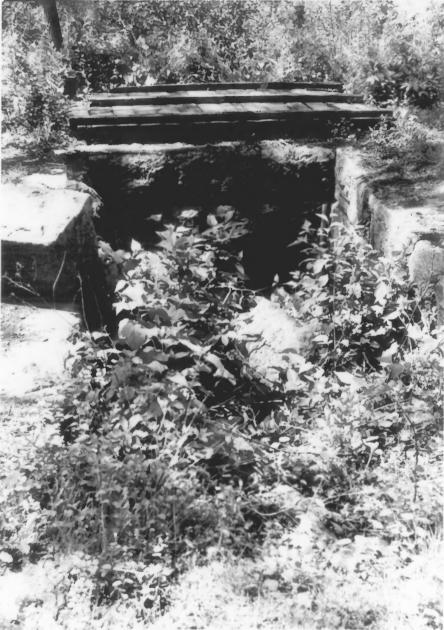

Plane #2 East. Looking down into the stone-vaulted wheel-pit of the plane's powerhouse.

View facing northwest.