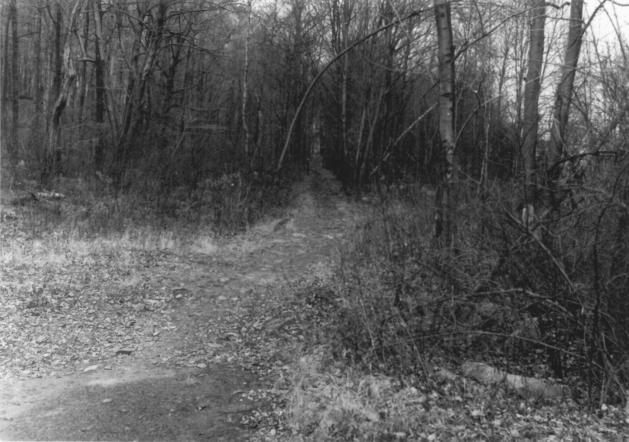

Plane #2 East in Ledgewood. Plane grade with stone sleepers intact and in place at center. To the right behind the trees is a mule stable (barely visible).

View facing northwest.