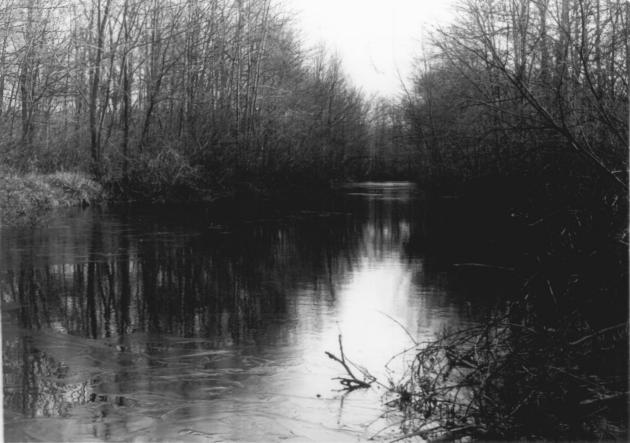

#### UNITED STATES DEPARTMENT OF THE INTERIOR NATIONAL PARK SERVICE

| (Type all                                     | l entries - attach to or enclose | with photograph)                                    |
|-----------------------------------------------|----------------------------------|-----------------------------------------------------|
| 1. NAME                                       |                                  |                                                     |
| Morris Canal                                  | AND/OR HISTORIC                  | NUMERIC CODE (Assigned by NPS)  OCT 1 1974          |
| 2. LOCATION                                   |                                  |                                                     |
| New Jersey                                    | Multiple                         | TOWN                                                |
| STREET AND NUMBER                             |                                  |                                                     |
| 3. PHOTO REFERENCE                            |                                  |                                                     |
| Вагbara Kalata                                | Summer, 1973                     | Kalata, 7 Pine Brook Road<br>Lincoln Park, NJ       |
| 4. IDENTIFICATION                             |                                  | GILLE                                               |
| Morris Canal prism in Mount View facing east. | Olive Township, west or          | f Stanhope  RECEIVED  JAN 2 9 1974  NATIONAL REGIST |