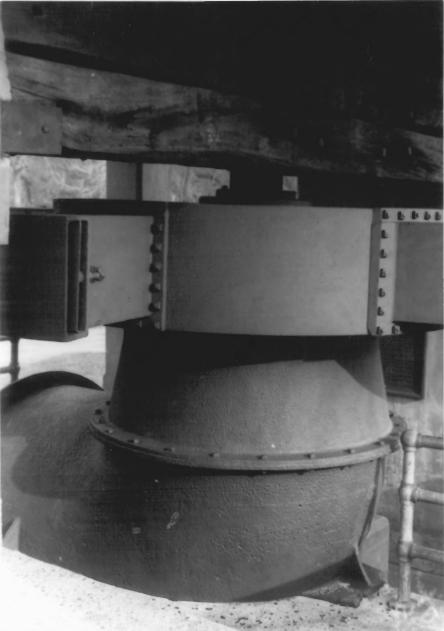

### NATIONAL REGISTER OF HISTORIC PLACES PROPERTY PHOTOGRAPH FORM

(Type all entries - attach to or enclose with photograph)

| 1. NAME                        |                 |                                  |
|--------------------------------|-----------------|----------------------------------|
| COMMON                         | AND/OR HISTORIC | NUMERIC CODE (Assigned by NPS)   |
|                                |                 | OCT 1 1974                       |
| Morris Canal                   |                 | 0011 1014                        |
| 2. LOCATION                    | <b>b</b>        |                                  |
| STATE                          | COUNTY          | TOWN                             |
| New Jersey                     | Multiple        | 71                               |
| STREET AND NUMBER              | REC             | ÉIVED                            |
| 3. PHOTO REFERENCE             | and a           |                                  |
| PHOTO CREDIT                   | DATE JAN 2      | TIONA Kalata, 7 Pine Brook Road, |
| Barbara Kalata                 | Fall, 1973 REC  | GIST Lincoln Park, NJ            |
| 4. IDENTIFICATION              | 13              |                                  |
| DESCRIBE VIEW, DIRECTION, ETC. | 10/1/           | £ [ / , g . ,                    |

Plane #2 East. Looking down into the stone-vaulted wheel-pit of the plane's powerhouse.

View facing northwest.