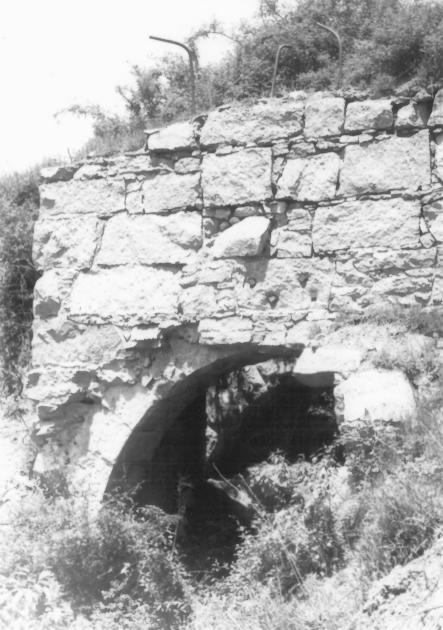

#### UNITED STATES DEPARTMENT OF THE INTERIOR NATIONAL PARK SERVICE

### NATIONAL REGISTER OF HISTORIC PLACES PROPERTY PHOTOGRAPH FORM

(Type all entries - attach to or enclose with photograph)

| 1. NAME                     |                    |                                                     |
|-----------------------------|--------------------|-----------------------------------------------------|
| COMMON                      | AND/OR HISTORIC    | NUMERIC CODE (Assigned by NPS)                      |
| Morris Canal                |                    | OCT 1 1974                                          |
| 2. LOCATION                 | k                  |                                                     |
| New Jersey                  | COUNTY<br>Multiple | 61177 TOWN                                          |
| STREET AND NUMBER           |                    | RECEIVED JAN 2 9 1974                               |
| 3. PHOTO REFERENCE          |                    |                                                     |
| PHOTO CREDIT                | DATE (7)           | NATIONA REGATIVE FILED AT Kalata, 7 Pine Brook Road |
| Barbara Kalata              | Fall, 1973         | Lincoln Park, NJ                                    |
| 4. IDENTIFICATION           |                    | Triting                                             |
| DESCRIBE VIEW DIRECTION ETC |                    |                                                     |

Entrance to Morris Canal. Plane #11 West, Phillipsburg, showing stone arch at center.

View from Easton, Pennsylvania, looking east.