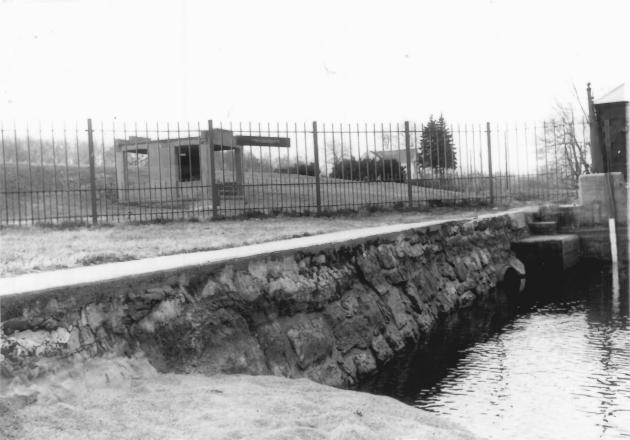

### UNITED STATES DEPARTMENT OF THE INTERIOR NATIONAL PARK SERVICE

## NATIONAL REGISTER OF HISTORIC PLACES PROPERTY PHOTOGRAPH FORM

(Type all entries - attach to or en close with photograph)

| 1. NAME            |                 |                                  |
|--------------------|-----------------|----------------------------------|
| Morris Canal       | AND/OR HISTORIC | NUMERIC CODE (Assigned by MPS)   |
| 2. LOCATION        |                 |                                  |
| New Jersey         | COUNTY Multiple | TOWN                             |
| STREET AND NUMBER  | REC             | 2 9 1974                         |
| 3. PHOTO REFERENCE | 17 0107         | TIONAL                           |
| PHOTO CREDIT       | REC             | GISTE Kalata, 7 Pine Brook Road, |
| Barbara Kalata     | Fall, 1973      | Lincoln Park, NJ                 |
| 4. IDENTIFICATION  |                 |                                  |

DESCRIBE VIEW, DIRECTION, ETC.

Little Basin at Jersey City. Eastern entrance to the Morris Canal.

View facing east. The New York skyline is in the clouded background.