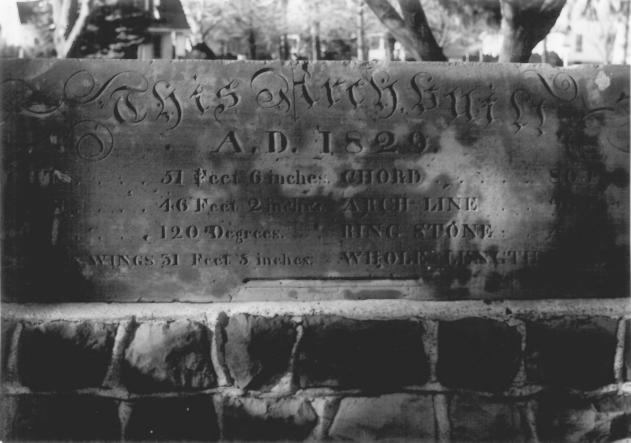

DESCRIBE VIEW, DIRECTION, ETC.

Plane #7 West. Original drywall aqueduct over Pohatcong Creek. Aqueduct carried the plane across creek.

View facing northnortheast.

Form No. 10-301a (7/72)