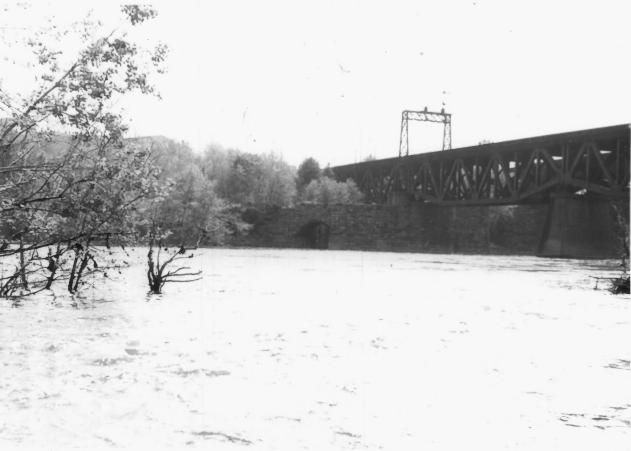

Entrance to Morris Canal. Plane #11 West, Phillipsburg, showing stone arch at center.

View from Easton, Pennsylvania, looking east.