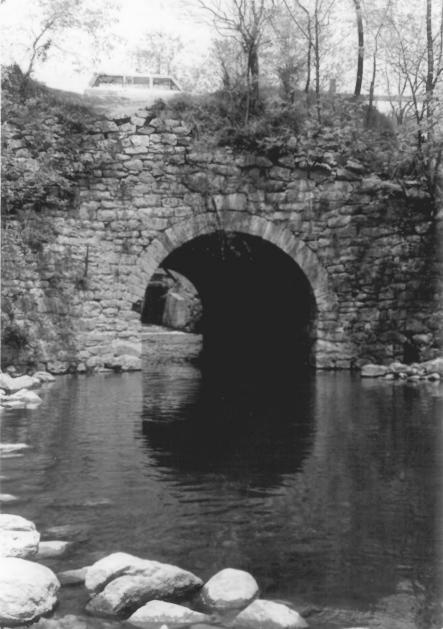

DESCRIBE VIEW, DIRECTION, ETC.

Plane #7 West. Original drywall aqueduct over Pohatcong Creek. Aqueduct carried the plane across creek.

View facing northnortheast.

Form No. 10-301a (7/72)