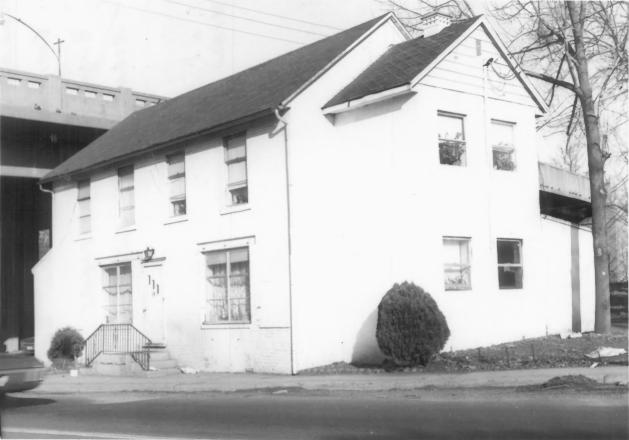

Plane #2 East in Ledgewood. Plane grade with stone sleepers intact and in place at center. To the right behind the trees is a mule stable (barely visible).

View facing northwest.