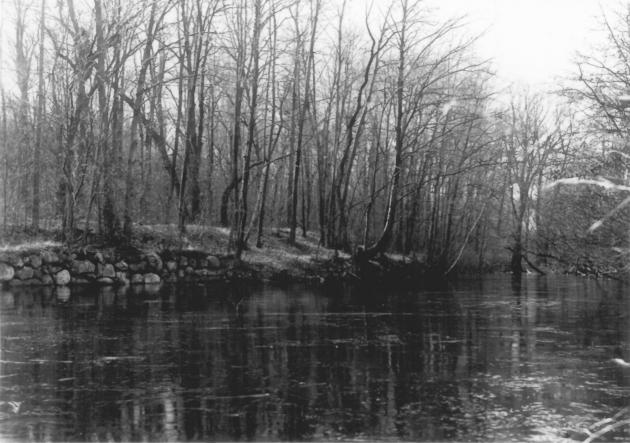

DESCRIBE VIEW, DIRECTION, ETC.

Morris Canal prism and towpath at Rockport. (Now a New Jersey State Game Farm)
View facing northeast.