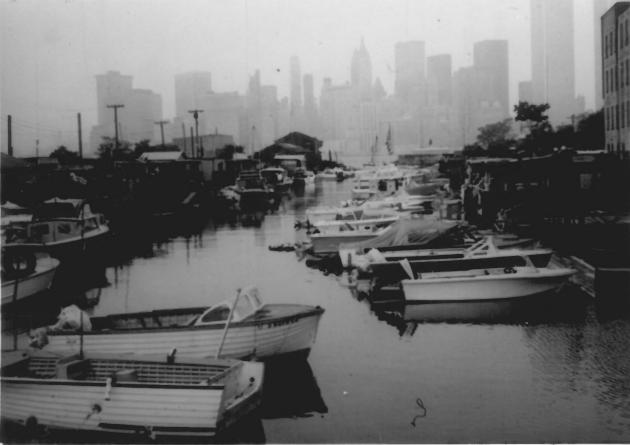

## NATIONAL REGISTER OF HISTORIC PLACES PROPERTY PHOTOGRAPH FORM

(Type all entries - attach to or en close with photograph)

| 1. NAME            |                 |                                  |
|--------------------|-----------------|----------------------------------|
| Morris Canal       | AND/OR HISTORIC | NUMERIC CODE (Assigned by MPS)   |
| 2. LOCATION        |                 |                                  |
| New Jersey         | COUNTY Multiple | TOWN                             |
| STREET AND NUMBER  | REC             | 2 9 1974                         |
| 3. PHOTO REFERENCE | 17 0107         | TIONAL                           |
| PHOTO CREDIT       | REC             | GISTE Kalata, 7 Pine Brook Road, |
| Barbara Kalata     | Fall, 1973      | Lincoln Park, NJ                 |
| 4. IDENTIFICATION  |                 |                                  |

DESCRIBE VIEW, DIRECTION, ETC.

Little Basin at Jersey City. Eastern entrance to the Morris Canal.

View facing east. The New York skyline is in the clouded background.