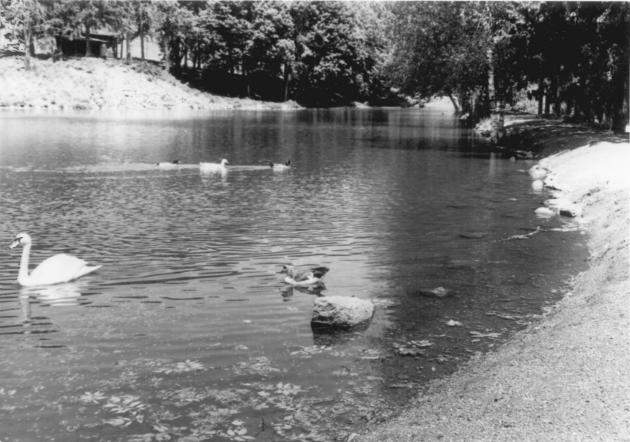

#### UNITED STATES DEPARTMENT OF THE INTERIOR NATIONAL PARK SERVICE

| (Type all                                     | l entries - attach to or enclose | with photograph)                                    |
|-----------------------------------------------|----------------------------------|-----------------------------------------------------|
| 1. NAME                                       |                                  |                                                     |
| Morris Canal                                  | AND/OR HISTORIC                  | NUMERIC CODE (Assigned by NPS)  OCT 1 1974          |
| 2. LOCATION                                   |                                  |                                                     |
| New Jersey                                    | Multiple                         | TOWN                                                |
| STREET AND NUMBER                             |                                  |                                                     |
| 3. PHOTO REFERENCE                            |                                  |                                                     |
| Вагbara Kalata                                | Summer, 1973                     | Kalata, 7 Pine Brook Road<br>Lincoln Park, NJ       |
| 4. IDENTIFICATION                             |                                  | GILLE                                               |
| Morris Canal prism in Mount View facing east. | Olive Township, west or          | f Stanhope  RECEIVED  JAN 2 9 1974  NATIONAL REGIST |