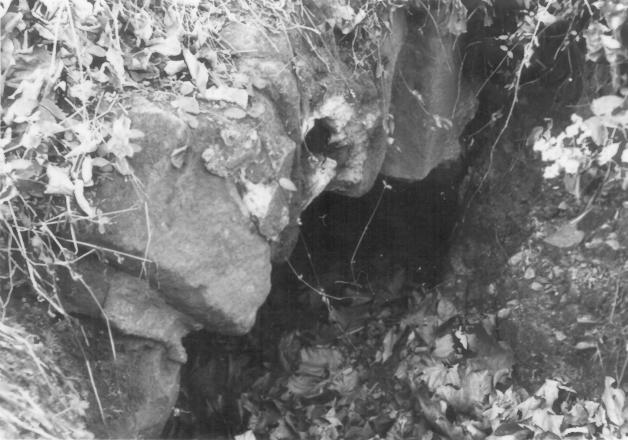

Plane #2 East. Looking down into the stone-vaulted wheel-pit of the plane's powerhouse.

View facing northwest.