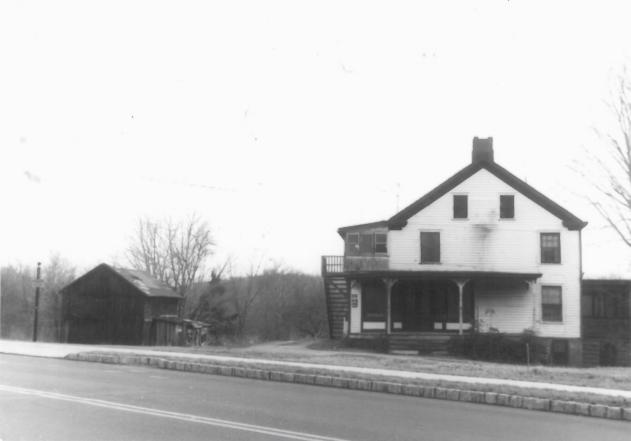

Plane #2 East. Looking down into the stone-vaulted wheel-pit of the plane's powerhouse.

View facing northwest.