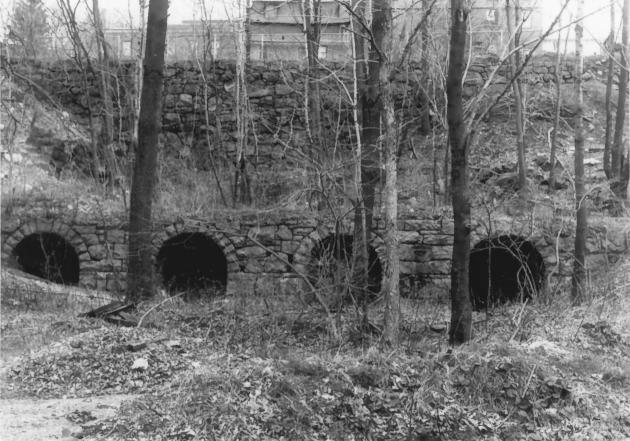

DESCRIBE VIEW, DIRECTION, ETC.

Plane #7 West. Original drywall aqueduct over Pohatcong Creek. Aqueduct carried the plane across creek.

View facing northnortheast.

Form No. 10-301a (7/72)