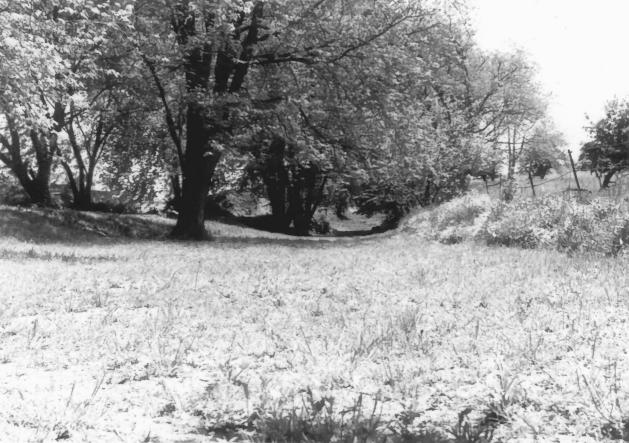

DESCRIBE VIEW, DIRECTION, ETC.

Plane #7 West. Original drywall aqueduct over Pohatcong Creek. Aqueduct carried the plane across creek.

View facing northnortheast.

Form No. 10-301a (7/72)