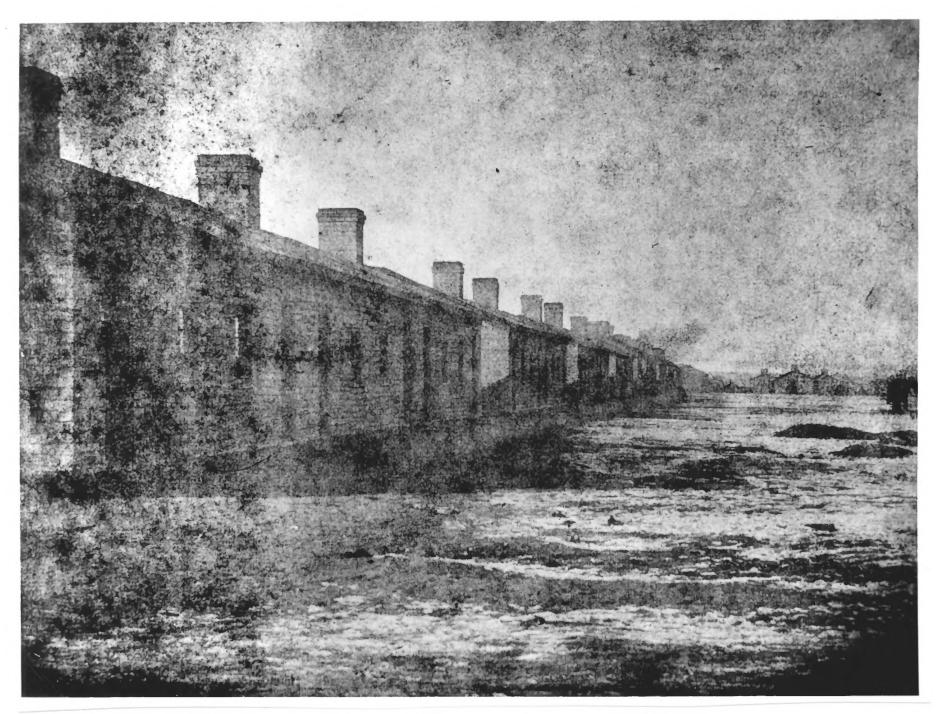

## UNITED STATES DEPARTMENT OF THE INTERIOR NATIONAL PARK SERVICE NATIONAL REGISTER OF HISTORIC PLACES PROPERTY PHOTOGRAPH FORM

(Type all entries - attach to or enclose with photograph)

| 1. NAME                  |                 |                                                                                 |  |  |  |
|--------------------------|-----------------|---------------------------------------------------------------------------------|--|--|--|
| COMMON                   | AND/OR HISTORIC | NUMERIC CODE (Assigned by NPS)                                                  |  |  |  |
| Camp Floyd               |                 | REC. 1 1 1974                                                                   |  |  |  |
| 2. LOCATION              |                 | SER THEINED                                                                     |  |  |  |
| STATE<br>Utah            | Utah            | TOWN 28 21 1973                                                                 |  |  |  |
| 1/2 mile south of Fairfi | eld             | EEGISTER CT                                                                     |  |  |  |
| 3. PHOTO REFERENCE       |                 | 0/17/19                                                                         |  |  |  |
| PHOTO CREDIT             | DATE            | NEGATIVE FILED AT                                                               |  |  |  |
| National Archives        | 1860            | State Historical Society<br>603 East South Temple<br>Salt Lake City, Utah 84102 |  |  |  |
| 4. IDENTIFICATION        |                 | Gan Bane Guil Com Clim                                                          |  |  |  |