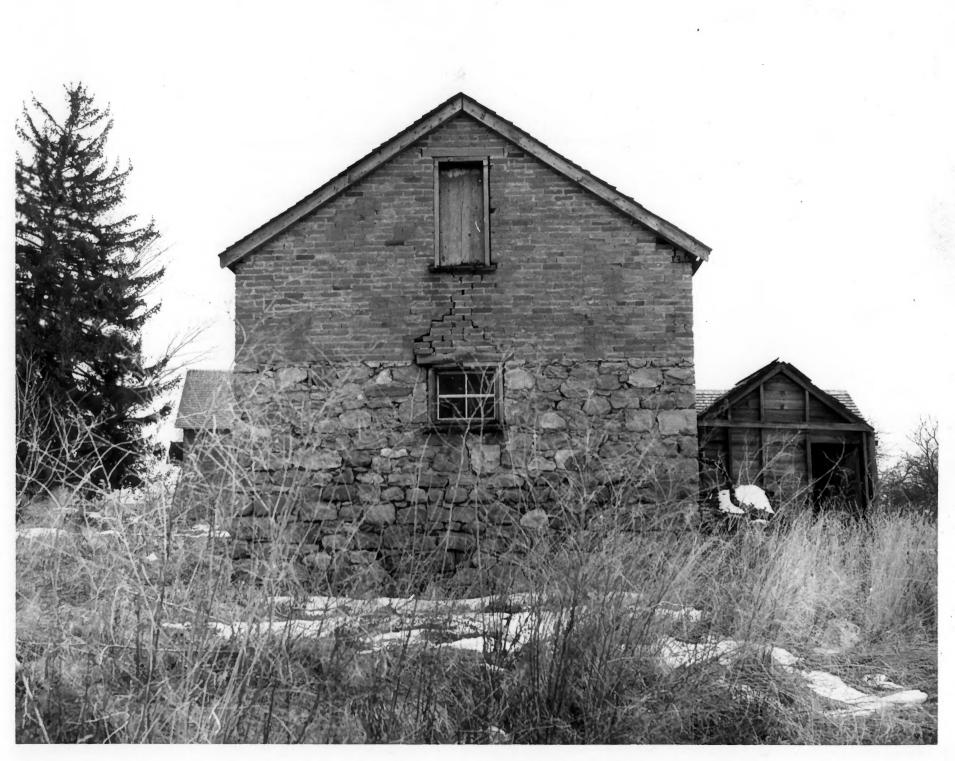

#

| Form No.<br>(7/72) | 10-0010 0          | D STATES DEPARTMENT O<br>NATIONAL PARK SER            | VICE            |          | Utah<br>COUNTY                              |                 |
|--------------------|--------------------|-------------------------------------------------------|-----------------|----------|---------------------------------------------|-----------------|
|                    | NATION             | AL KLOISIEK OF III.                                   | STORICTEA       | CLJ      | Box Elder                                   |                 |
|                    | PROP               | ERTY PHOTOGRAPI                                       | H FORM          |          | FOR NPS US                                  | EONLY           |
| S                  | (Type all er       | ntries - attach to or encl                            | lose with photo | noranh)  | ENTRY NUMBER                                | DATI            |
| _                  |                    |                                                       |                 |          | JUN 2 5 19                                  | 74              |
| 666060             | NAME               |                                                       |                 |          |                                             |                 |
| 0                  | COMMON:            | Willard Historic                                      | <u>District</u> | - Alfre  | d Ward Home                                 | Tio             |
| -                  | AND/OR HISTORIC:   |                                                       |                 |          | all                                         | TTIQIX          |
| H 2.               | LOCATION           |                                                       |                 |          |                                             |                 |
| U<br>D             | STREET AND NUMBER: | 125 South Main                                        |                 |          | 457 REC                                     | 1 3 1974        |
| R                  | CITY OR TOWN:      | Willard                                               |                 |          | NA                                          | TIONAL A        |
| ST                 | STATE:             | Utah                                                  | CODE<br>49      | COUN TY: | Box Elder C RE                              | GISTE con       |
| z                  | PHOTO REFERENCE    |                                                       |                 |          |                                             |                 |
| _                  | PHOTO CREDIT:      | Kent Powell                                           |                 |          |                                             |                 |
|                    | DATE OF PHOTO:     | April 1974                                            |                 |          |                                             |                 |
| ш<br>ш             | NEGATIVE FILED AT: | Utah State Histo                                      | orical Soci     | etv      |                                             |                 |
| 5 4                | IDENTIFICATION     |                                                       |                 |          |                                             |                 |
|                    | DESCRIBE VIEW, DIR | ECTION, ETC.                                          |                 |          | · ·                                         |                 |
| - 4:               | 22 #5              | East room built<br>Devastating floo<br>still visible. | d in 1923       | buried   | s, west wing in<br>part of the home<br>ast. | 1880's.<br>, as |
|                    | L                  |                                                       |                 | ☆us.co   | WERNMENT PRINTING OFFICE: 1973              | - 729 152/1446  |