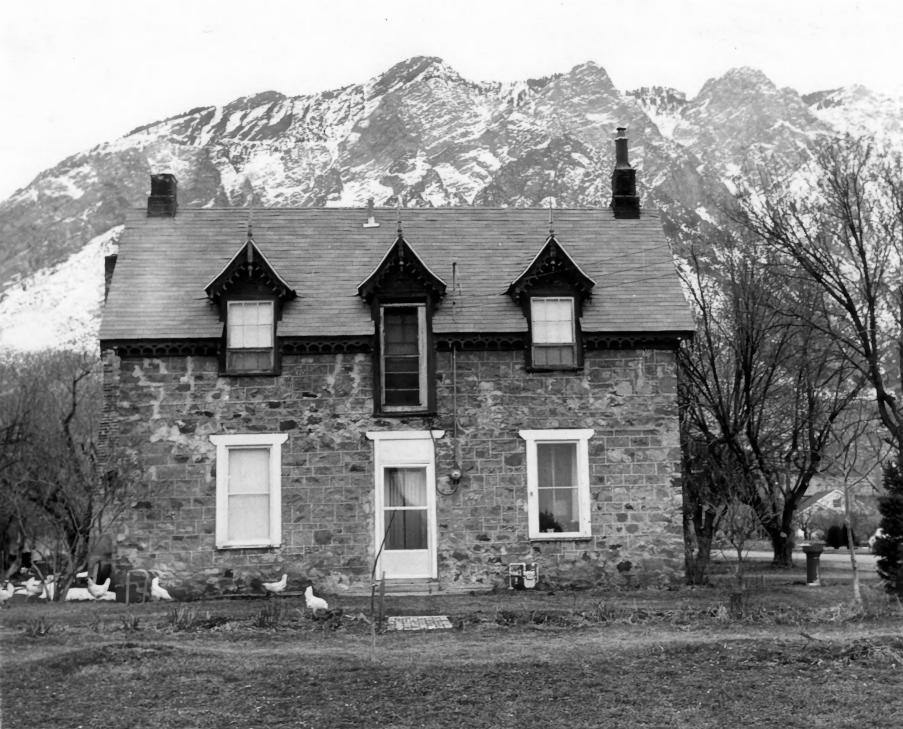

#

| Form<br>(7/72) | No. 10-301a<br>) | UNITE                       | D STATES DEPARTMENT OF TH<br>NATIONAL PARK SERVICE             | EINTERIOR                       | STATE<br>Utah                        |            |
|----------------|------------------|-----------------------------|----------------------------------------------------------------|---------------------------------|--------------------------------------|------------|
|                |                  | NATION                      | L REGISTER OF HISTO                                            | RIC PLACES                      | COUNTY<br>Roy Eldon                  |            |
|                |                  |                             | ERTY PHOTOGRAPH FO                                             | DH                              | Box Elder                            |            |
|                |                  | FROF                        | ERIT PHOTOGRAPH PC                                             | ) KM                            | FOR NPS USE ON                       |            |
| S              |                  | (Type all en                | tries - attach to or enclose                                   | with photograph)                | LUN 2 1974                           | DATE       |
| z              | 1. NAME          |                             |                                                                |                                 |                                      |            |
| 0              | COMMO            | N:                          | Willard Historic Di                                            | strict - Willi                  | am Jackson Home                      |            |
| -              | AND/O            | R HISTORIC:                 |                                                                |                                 |                                      |            |
| F              | 2. LOCAT         |                             |                                                                |                                 |                                      |            |
| U              | STREE            | T AND NUMBER:               |                                                                |                                 |                                      |            |
| Þ              |                  |                             | 45 South 100 East                                              |                                 |                                      |            |
|                | CITY O           | R TOWN:                     |                                                                |                                 |                                      |            |
| R              |                  |                             | Willard                                                        |                                 | 61 1717                              |            |
| -              | STATE            | :                           |                                                                | CODE COUNTY:                    |                                      | CODE       |
| S              |                  |                             | Utah                                                           | 49                              | BOX EYDER RECEIVED                   | 1 003      |
| z              | з. рното         | REFERENCE                   |                                                                |                                 | Server Control                       | (C)        |
|                | РНОТО            | CREDIT:                     | Kent Powell                                                    |                                 | JUN 1 3 197                          |            |
|                | DATE             | OF PHOTO:                   | <u>April 1974</u>                                              |                                 | RECIONAL                             | 10         |
| ш              | NEGAT            | IVE FILED AT:               |                                                                |                                 | REGISTER                             | R          |
| ш              |                  |                             | <u>_Utah State Historic</u>                                    | al Society                      |                                      | <u></u>    |
| S              | 4. IDENT         | IFICATION<br>RIBE VIEW, DIR |                                                                |                                 |                                      | <u> }/</u> |
|                | A A              |                             |                                                                | Louis Contractor                |                                      |            |
| 3 4            | 24               | #3                          | New home built by J<br>compatible architec<br>View looks west. | ackson family<br>ture with pion | in 1971, to show<br>eer stone homes. |            |
|                |                  |                             | -                                                              |                                 |                                      |            |