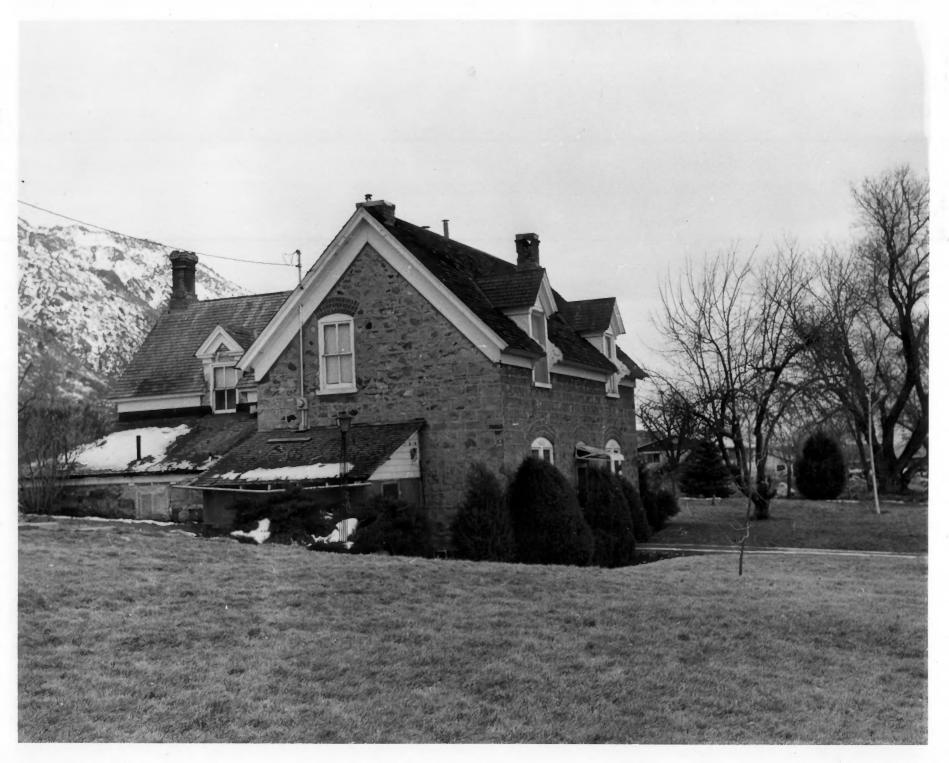

#

|           |              |             |                                 | · ·         |          |           |                |                  |
|-----------|--------------|-------------|---------------------------------|-------------|----------|-----------|----------------|------------------|
| orm No. 1 | 0-301 a      | UNITED S    | NATIONAL PARK SERVIC            |             | R        | STATE     | ah             |                  |
| 7/72)     |              |             |                                 |             |          | COUNTY    |                |                  |
|           | NA           | TIONAL      | REGISTER OF HIST                | ORICPLA     | CES      |           | ( Elder        |                  |
|           |              | PROPE       | RTY PHOTOGRAPH                  | ORM         |          | F         | OR NPS USE ONL | Y                |
|           |              |             |                                 |             |          |           | Y NUMBER       | DAT              |
| 5         | (Туре        | e all entri | ies - attach to or enclos       | e with phot | ograph)  |           | N 2 5 1974     |                  |
| z         |              |             |                                 |             |          |           | 1 6 014        | I                |
|           | NAME         |             |                                 |             | 1.1.     | M4222     |                |                  |
| 0         | COMMON:      |             | Willard Historic I              | JISTRICT    | - Jonn   | Miller Ho | ome            |                  |
| -         | AND/OR HISTO | RIC:        |                                 |             |          |           |                |                  |
| H 2.      | LOCATION     |             |                                 |             |          |           |                |                  |
| U         | STREET AND N |             |                                 |             |          |           |                |                  |
| _         |              |             | 85 East Center                  |             |          |           |                |                  |
| >         | CITY OR TOWN | -           |                                 |             |          |           |                |                  |
| 24        |              |             | Willard                         |             |          | Υ.        | CITITI         |                  |
| -         | STATE:       |             |                                 | CODE        | COUN TY: | 1         | 1011           | S COI            |
| 2         |              |             | Utah                            | 49          |          | Box Eld   |                | 100              |
|           | PHOTO REFER  | RENCE       |                                 | <u> </u>    |          | 12        | HEFELAFO       | 1991 (Sec. 1997) |
|           | PHOTO CREDIT |             | Kent Powell                     |             |          | 1-1       | IIIN 4 A HAR   | H                |
|           | DATE OF PHOT |             | April 1974                      |             |          | 1         | JUN 1 3 1974   | 10               |
| ш         | NEGATIVE FIL |             |                                 |             |          |           | NATIONAL       | E                |
|           | COATIVE PIL  |             | Utah State Histori              | ical Soci   | etv      | et.       | REGISTE        | ET               |
| Ш         |              |             | <u>o cuit o cuite into cuit</u> |             |          |           |                | X                |
| s 🖬       | DESCRIBE VI  |             | CTION. ETC.                     |             |          |           | STITETIV.      |                  |
|           |              |             |                                 |             |          |           | Print's        |                  |
| ol        | 23           | # <b>2</b>  | Duilt in 1070 bu                | John MATI   | low for  | hic buide | by Chadne      | ach              |
| 4         | ra           |             | Built in 1870 by J              |             |          |           | •              |                  |
| •         |              |             | Jones to resemble               | an Engli    | ish coun | try estat | te. View lo    | ooks             |
|           |              |             | northwest.                      |             |          |           |                |                  |
|           |              |             |                                 |             | -        |           |                |                  |