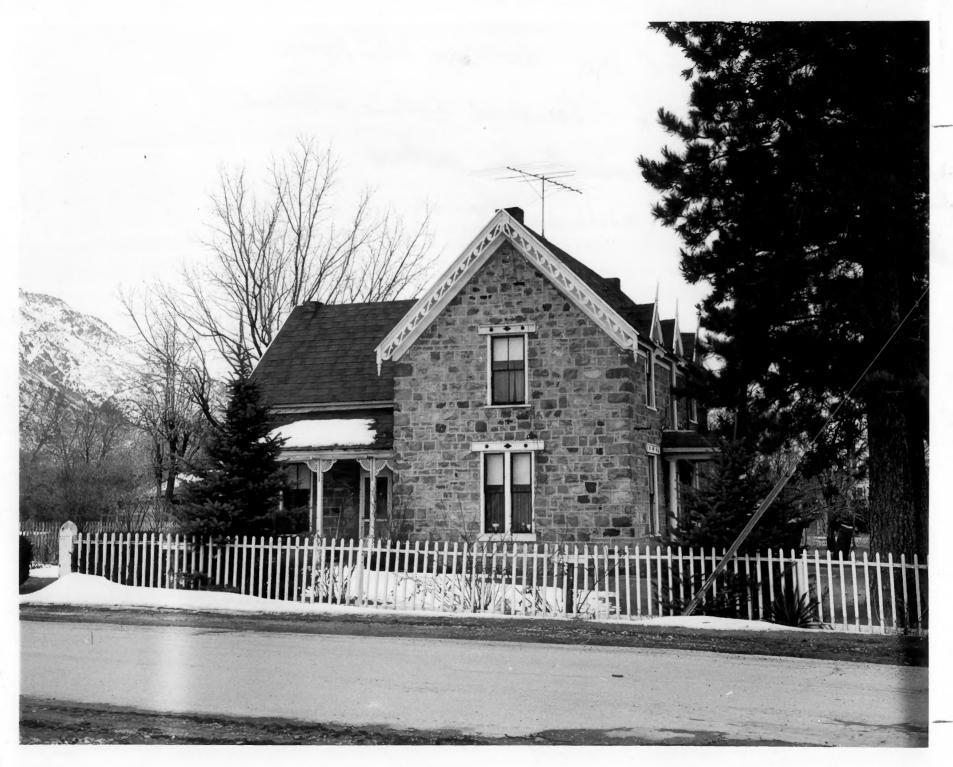

#

| Form No.<br>(7/72) | 10-0010 0          | D STATES DEPARTMENT O<br>NATIONAL PARK SER            | VICE            |          | Utah<br>COUNTY                              |                 |
|--------------------|--------------------|-------------------------------------------------------|-----------------|----------|---------------------------------------------|-----------------|
|                    | NATION             | AL KLOISIEK OF III.                                   | STORICTEA       | CLJ      | Box Elder                                   |                 |
|                    | PROP               | ERTY PHOTOGRAPI                                       | H FORM          |          | FOR NPS US                                  | EONLY           |
| S                  | (Type all er       | ntries - attach to or encl                            | lose with photo | noranh)  | ENTRY NUMBER                                | DATI            |
| _                  |                    |                                                       |                 |          | JUN 2 5 19                                  | 74              |
| 666060             | NAME               |                                                       |                 |          |                                             |                 |
| 0                  | COMMON:            | Willard Historic                                      | <u>District</u> | - Alfre  | d Ward Home                                 | Tio             |
| -                  | AND/OR HISTORIC:   |                                                       |                 |          | all                                         | TTIQIX          |
| H 2.               | LOCATION           |                                                       |                 |          |                                             |                 |
| U<br>D             | STREET AND NUMBER: | 125 South Main                                        |                 |          | 457 REC                                     | 1 3 1974        |
| R                  | CITY OR TOWN:      | Willard                                               |                 |          | NA                                          | TIONAL A        |
| ST                 | STATE:             | Utah                                                  | CODE<br>49      | COUN TY: | Box Elder C RE                              | GISTE con       |
| z                  | PHOTO REFERENCE    |                                                       |                 |          |                                             |                 |
| _                  | PHOTO CREDIT:      | Kent Powell                                           |                 |          |                                             |                 |
|                    | DATE OF PHOTO:     | April 1974                                            |                 |          |                                             |                 |
| ш<br>ш             | NEGATIVE FILED AT: | Utah State Histo                                      | orical Soci     | etv      |                                             |                 |
| 5 4                | IDENTIFICATION     |                                                       |                 |          |                                             |                 |
|                    | DESCRIBE VIEW, DIR | ECTION, ETC.                                          |                 |          | · ·                                         |                 |
| - 4:               | 22 #5              | East room built<br>Devastating floo<br>still visible. | d in 1923       | buried   | s, west wing in<br>part of the home<br>ast. | 1880's.<br>, as |
|                    | L                  |                                                       |                 | ☆us.co   | WERNMENT PRINTING OFFICE: 1973              | - 729 152/1446  |