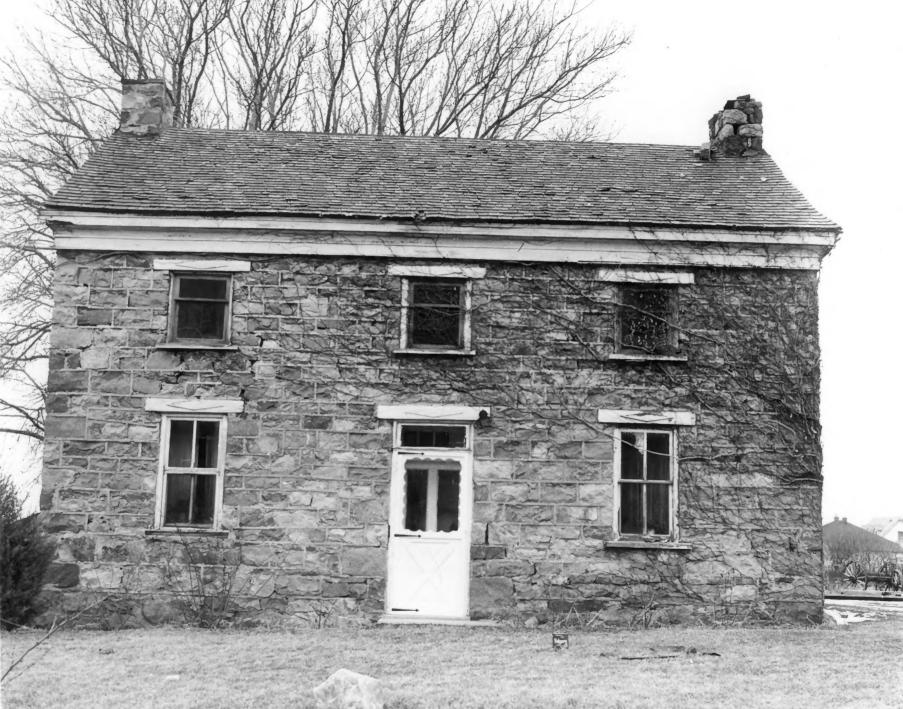

#

| Form No.<br>(7/72) | 10-0010 0          | D STATES DEPARTMENT O<br>NATIONAL PARK SER            | VICE            |          | Utah<br>COUNTY                              |                 |
|--------------------|--------------------|-------------------------------------------------------|-----------------|----------|---------------------------------------------|-----------------|
|                    | NATION             | AL KLOISIEK OF III.                                   | STORICTEA       | CLJ      | Box Elder                                   |                 |
|                    | PROP               | ERTY PHOTOGRAPI                                       | H FORM          |          | FOR NPS US                                  | EONLY           |
| S                  | (Type all er       | ntries - attach to or encl                            | lose with photo | noranh)  | ENTRY NUMBER                                | DATI            |
| _                  |                    |                                                       |                 |          | JUN 2 5 19                                  | 74              |
| 666060             | NAME               |                                                       |                 |          |                                             |                 |
| 0                  | COMMON:            | Willard Historic                                      | <u>District</u> | - Alfre  | d Ward Home                                 | Tio             |
| -                  | AND/OR HISTORIC:   |                                                       |                 |          | all                                         | TTIQIX          |
| H 2.               | LOCATION           |                                                       |                 |          |                                             |                 |
| U<br>D             | STREET AND NUMBER: | 125 South Main                                        |                 |          | 457 REC                                     | 1 3 1974        |
| R                  | CITY OR TOWN:      | Willard                                               |                 |          | NA                                          | TIONAL A        |
| ST                 | STATE:             | Utah                                                  | CODE<br>49      | COUN TY: | Box Elder C RE                              | GISTE con       |
| z                  | PHOTO REFERENCE    |                                                       |                 |          |                                             |                 |
| _                  | PHOTO CREDIT:      | Kent Powell                                           |                 |          |                                             |                 |
|                    | DATE OF PHOTO:     | April 1974                                            |                 |          |                                             |                 |
| ш<br>ш             | NEGATIVE FILED AT: | Utah State Histo                                      | orical Soci     | etv      |                                             |                 |
| 5 4                | IDENTIFICATION     |                                                       |                 |          |                                             |                 |
|                    | DESCRIBE VIEW, DIR | ECTION, ETC.                                          |                 |          | · ·                                         |                 |
| - 4:               | 22 #5              | East room built<br>Devastating floo<br>still visible. | d in 1923       | buried   | s, west wing in<br>part of the home<br>ast. | 1880's.<br>, as |
|                    | L                  |                                                       |                 | ☆us.co   | WERNMENT PRINTING OFFICE: 1973              | - 729 152/1446  |