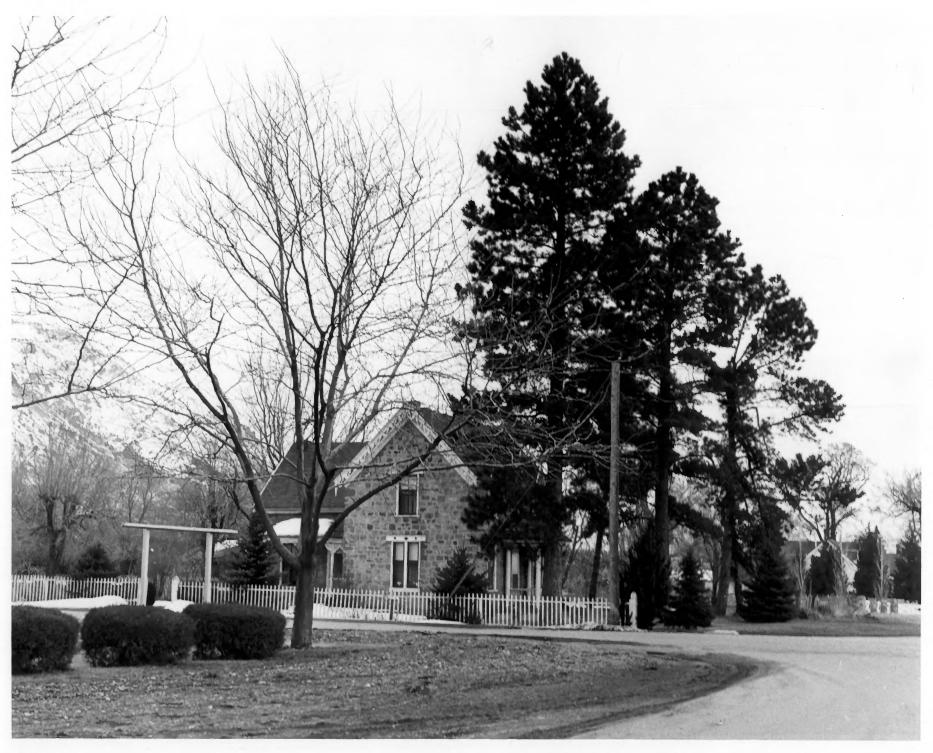

#

| Form No.<br>(7/72) | 10-0010 0          | D STATES DEPARTMENT O<br>NATIONAL PARK SER            | VICE            |          | Utah<br>COUNTY                              |                 |
|--------------------|--------------------|-------------------------------------------------------|-----------------|----------|---------------------------------------------|-----------------|
|                    | NATION             | AL KLOISIEK OF III.                                   | STORICTEA       | CLJ      | Box Elder                                   |                 |
|                    | PROP               | ERTY PHOTOGRAPI                                       | H FORM          |          | FOR NPS US                                  | EONLY           |
| S                  | (Type all er       | ntries - attach to or encl                            | lose with photo | noranh)  | ENTRY NUMBER                                | DATI            |
| _                  |                    |                                                       |                 |          | JUN 2 5 19                                  | 74              |
| 666060             | NAME               |                                                       |                 |          |                                             |                 |
| 0                  | COMMON:            | Willard Historic                                      | <u>District</u> | - Alfre  | d Ward Home                                 | Tio             |
| -                  | AND/OR HISTORIC:   |                                                       |                 |          | all                                         | TTIQIX          |
| H 2.               | LOCATION           |                                                       |                 |          |                                             |                 |
| U<br>D             | STREET AND NUMBER: | 125 South Main                                        |                 |          | 457 REC                                     | 1 3 1974        |
| R                  | CITY OR TOWN:      | Willard                                               |                 |          | NA                                          | TIONAL A        |
| ST                 | STATE:             | Utah                                                  | CODE<br>49      | COUN TY: | Box Elder C RE                              | GISTE con       |
| z                  | PHOTO REFERENCE    |                                                       |                 |          |                                             |                 |
| _                  | PHOTO CREDIT:      | Kent Powell                                           |                 |          |                                             |                 |
|                    | DATE OF PHOTO:     | April 1974                                            |                 |          |                                             |                 |
| ш<br>ш             | NEGATIVE FILED AT: | Utah State Histo                                      | orical Soci     | etv      |                                             |                 |
| 5 4                | IDENTIFICATION     |                                                       |                 |          |                                             |                 |
|                    | DESCRIBE VIEW, DIR | ECTION, ETC.                                          |                 |          | · ·                                         |                 |
| - 4:               | 22 #5              | East room built<br>Devastating floo<br>still visible. | d in 1923       | buried   | s, west wing in<br>part of the home<br>ast. | 1880's.<br>, as |
|                    | L                  |                                                       |                 | ☆us.co   | WERNMENT PRINTING OFFICE: 1973              | - 729 152/1446  |