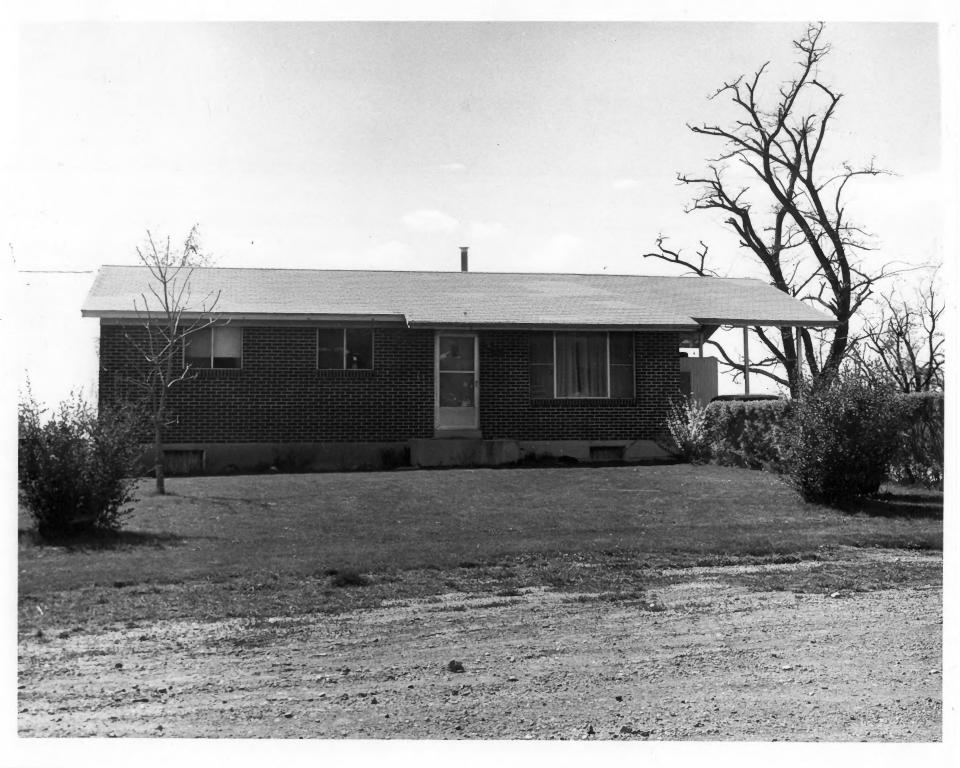

#

| Form No.<br>(7/72) | 10-0010 0          | D STATES DEPARTMENT O<br>NATIONAL PARK SER            | VICE            |          | Utah<br>COUNTY                              |                 |
|--------------------|--------------------|-------------------------------------------------------|-----------------|----------|---------------------------------------------|-----------------|
|                    | NATION             | AL KLOISIEK OF III.                                   | STORICTEA       | CLJ      | Box Elder                                   |                 |
|                    | PROP               | ERTY PHOTOGRAPI                                       | H FORM          |          | FOR NPS US                                  | EONLY           |
| S                  | (Type all er       | ntries - attach to or encl                            | lose with photo | noranh)  | ENTRY NUMBER                                | DATI            |
| _                  |                    |                                                       |                 |          | JUN 2 5 19                                  | 74              |
| 666060             | NAME               |                                                       |                 |          |                                             |                 |
| 0                  | COMMON:            | Willard Historic                                      | <u>District</u> | - Alfre  | d Ward Home                                 | Tio             |
| -                  | AND/OR HISTORIC:   |                                                       |                 |          | all                                         | TTIQIX          |
| H 2.               | LOCATION           |                                                       |                 |          |                                             |                 |
| U<br>D             | STREET AND NUMBER: | 125 South Main                                        |                 |          | 457 REC                                     | 1 3 1974        |
| R                  | CITY OR TOWN:      | Willard                                               |                 |          | NA                                          | TIONAL A        |
| ST                 | STATE:             | Utah                                                  | CODE<br>49      | COUN TY: | Box Elder C RE                              | GISTE con       |
| z                  | PHOTO REFERENCE    |                                                       |                 |          |                                             |                 |
| _                  | PHOTO CREDIT:      | Kent Powell                                           |                 |          |                                             |                 |
|                    | DATE OF PHOTO:     | April 1974                                            |                 |          |                                             |                 |
| ш<br>ш             | NEGATIVE FILED AT: | Utah State Histo                                      | orical Soci     | etv      |                                             |                 |
| 5 4                | IDENTIFICATION     |                                                       |                 |          |                                             |                 |
|                    | DESCRIBE VIEW, DIR | ECTION, ETC.                                          |                 |          | · ·                                         |                 |
| - 4:               | 22 #5              | East room built<br>Devastating floo<br>still visible. | d in 1923       | buried   | s, west wing in<br>part of the home<br>ast. | 1880's.<br>, as |
|                    | L                  |                                                       |                 | ☆us.co   | WERNMENT PRINTING OFFICE: 1973              | - 729 152/1446  |