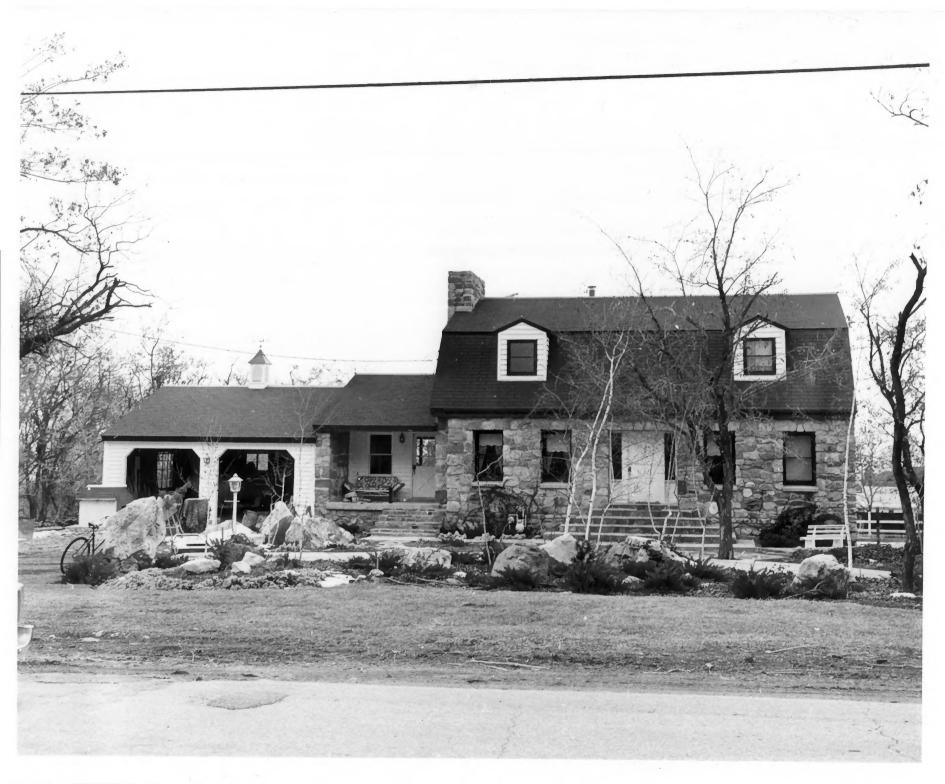

#

| Form<br>(7/72) | No. 10-301a<br>) | UNITE                       | D STATES DEPARTMENT OF TH<br>NATIONAL PARK SERVICE             | EINTERIOR                       | STATE<br>Utah                        |            |
|----------------|------------------|-----------------------------|----------------------------------------------------------------|---------------------------------|--------------------------------------|------------|
|                |                  | NATION                      | L REGISTER OF HISTO                                            | RIC PLACES                      | COUNTY<br>Roy Eldon                  |            |
|                |                  |                             | ERTY PHOTOGRAPH FO                                             | DH                              | Box Elder                            |            |
|                |                  | FROF                        | ERIT PHOTOGRAPH PC                                             | ) KM                            | FOR NPS USE ON                       |            |
| S              |                  | (Type all en                | tries - attach to or enclose                                   | with photograph)                | LUN 2 1974                           | DATE       |
| z              | 1. NAME          |                             |                                                                |                                 |                                      |            |
| 0              | COMMO            | N:                          | Willard Historic Di                                            | strict - Willi                  | am Jackson Home                      |            |
| -              | AND/O            | R HISTORIC:                 |                                                                |                                 |                                      |            |
| F              | 2. LOCAT         |                             |                                                                |                                 |                                      |            |
| U              | STREE            | T AND NUMBER:               |                                                                |                                 |                                      |            |
| Þ              |                  |                             | 45 South 100 East                                              |                                 |                                      |            |
|                | CITY O           | R TOWN:                     |                                                                |                                 |                                      |            |
| R              |                  |                             | Willard                                                        |                                 | 61 1717                              |            |
| -              | STATE            | :                           |                                                                | CODE COUNTY:                    |                                      | CODE       |
| S              |                  |                             | Utah                                                           | 49                              | BOX EYDER RECEIVED                   | 1 003      |
| z              | з. рното         | REFERENCE                   |                                                                |                                 | Server Control                       | (C)        |
|                | РНОТО            | CREDIT:                     | Kent Powell                                                    |                                 | JUN 1 3 197                          |            |
|                | DATE             | OF PHOTO:                   | <u>April 1974</u>                                              |                                 | RECIONAL                             | 10         |
| ш              | NEGAT            | IVE FILED AT:               |                                                                |                                 | REGISTER                             | R          |
| ш              |                  |                             | <u>_Utah State Historic</u>                                    | al Society                      |                                      | <u></u>    |
| S              | 4. IDENT         | IFICATION<br>RIBE VIEW, DIR |                                                                |                                 |                                      | <u> }/</u> |
|                | A A              |                             |                                                                | Louis Contractor                |                                      |            |
| 3 4            | 24               | #3                          | New home built by J<br>compatible architec<br>View looks west. | ackson family<br>ture with pion | in 1971, to show<br>eer stone homes. |            |
|                |                  |                             | -                                                              |                                 |                                      |            |