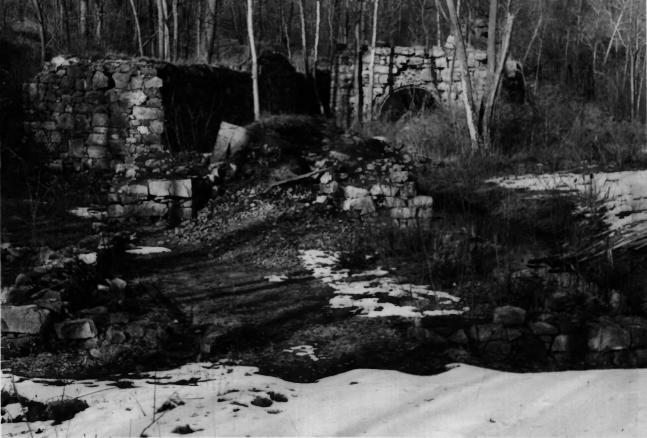

DESCRIBE VIEW, DIRECTION, ETC.

Rubble in foreground is the remains of the colonial furnace. In the bacckground is the stone foundation of the later Civil War furnace. Camera is facing North.

FORM 10-301 A