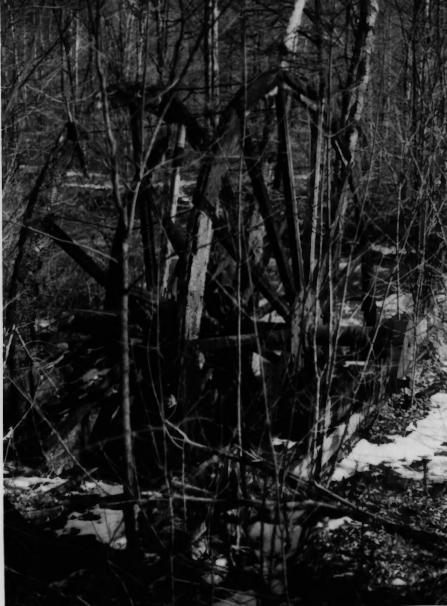

DESCRIBE VIEW, DIRECTION, ETC.

Remains of the Civil War era waterwheels. Wheels were burned by vandals around 1955.

Camera facing northwest.

FORM 10-301 A