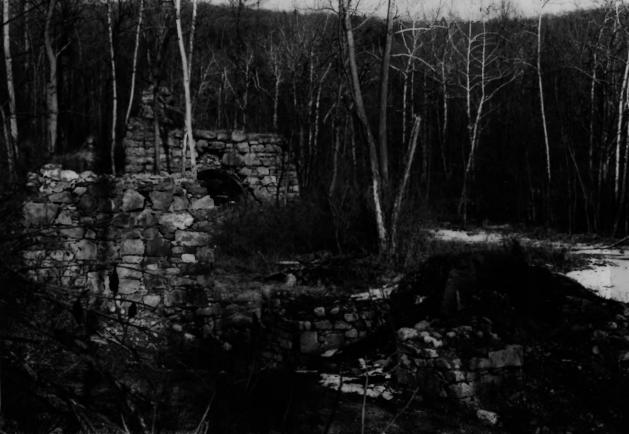

Ruins of pre-Revolutionary furnace in foreground, Civil War era furnace in background. Camera facing northeast.

FORM 10-301 A (6/72)