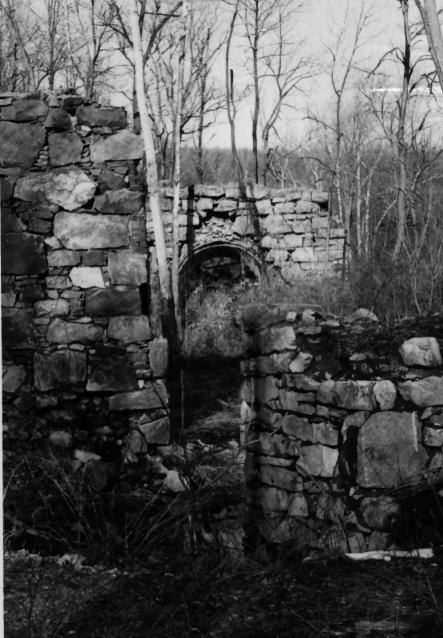

## UNITED STATES DEPARTMENT OF THE INTERIOR NATIONAL PARK SERVICE NATIONAL REGISTER OF HISTORIC PLACES PROPERTY PHOTOGRAPH FORM

(Type all entries - attach to or enclose with photograph)

| 1. NAME                                                                               |                            | , histoBrahit)                                   |
|---------------------------------------------------------------------------------------|----------------------------|--------------------------------------------------|
| COMMON                                                                                | AND/OR HISTORIC            | NUMERIC CODE (Assigned by NPS)                   |
| Longpond Ironworks                                                                    |                            | 4AN .                                            |
| 2. LOCATION                                                                           |                            |                                                  |
| New Jersey                                                                            | COUNTY<br>Passaic          | West Milford Township                            |
| STREET AND NUMBER                                                                     |                            | i                                                |
| Greenwood Lake Turnpike, a                                                            | t East Shore Road          |                                                  |
| 3. PHOTO REFERENCE                                                                    |                            |                                                  |
| PHOTO CREDIT                                                                          | DATE                       | NEGATIVE FILED AT                                |
| David Poinsett                                                                        | Winter, 1973               | Historic Sites Section<br>Box 1420, Trenton, NJ  |
| 4. IDENTIFICATION                                                                     |                            |                                                  |
| Describe view, Direction, etc.<br>Camera facing north.<br>View showing 19th century : | furnace ruins at Longpond. | RECEIVED<br>SEP 1 4 1973<br>NATIONAL<br>REGISTER |