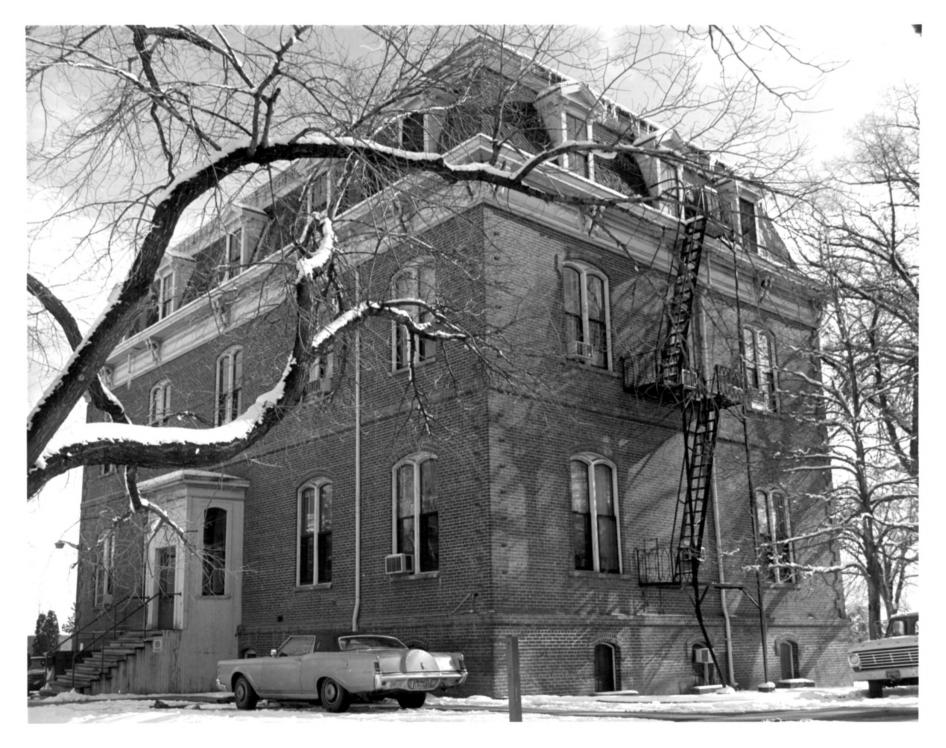

|                                | MAY 1 19/4                              |
|--------------------------------|-----------------------------------------|
| I. NAME                        |                                         |
| common: Morrill Hall           |                                         |
| and/or historic: Same          | M1811                                   |
| 2. LOCATION                    | / \ \ \ \ \ \ \ \ \ \ \ \ \ \ \ \ \ \ \ |
| STREET AND NUMBER:             | 29 RECEIVED                             |
| University of Nev              | rada App 2 mg                           |
| CITY OR TOWN:                  | 10 APK 3 19/4                           |
| Reno                           | H MATIONIA E                            |
| STATE:                         | CODE COUNTY: REGISTER CODE              |
| Nevada                         | 32 Washoe 131ER 031                     |
| 3. PHOTO REFERENCE             | \&\\\\\\\\\\\\\\\\\\\\\\\\\\\\\\\\\\\\  |
| рното скешт: Nick Lauri        | (13)                                    |
| DATE OF PHOTO: December 1973   | ,                                       |
| NEGATIVE FILED AT:             |                                         |
| Alumni Associatio              | on Office - Morrill Hall                |
| 4. IDENTIFICATION              | -                                       |
| DESCRIBE VIEW, DIRECTION, ETC. |                                         |
| Rear or north exposure plus    | s east side of Morrill Hall.            |
|                                |                                         |
| ואָס                           | OPERTY OF THE NATIONAL REGISTER         |
| zotoda S to S #                | SI FILLS AL LUE MILLONNE UFRIGIEN       |
|                                |                                         |