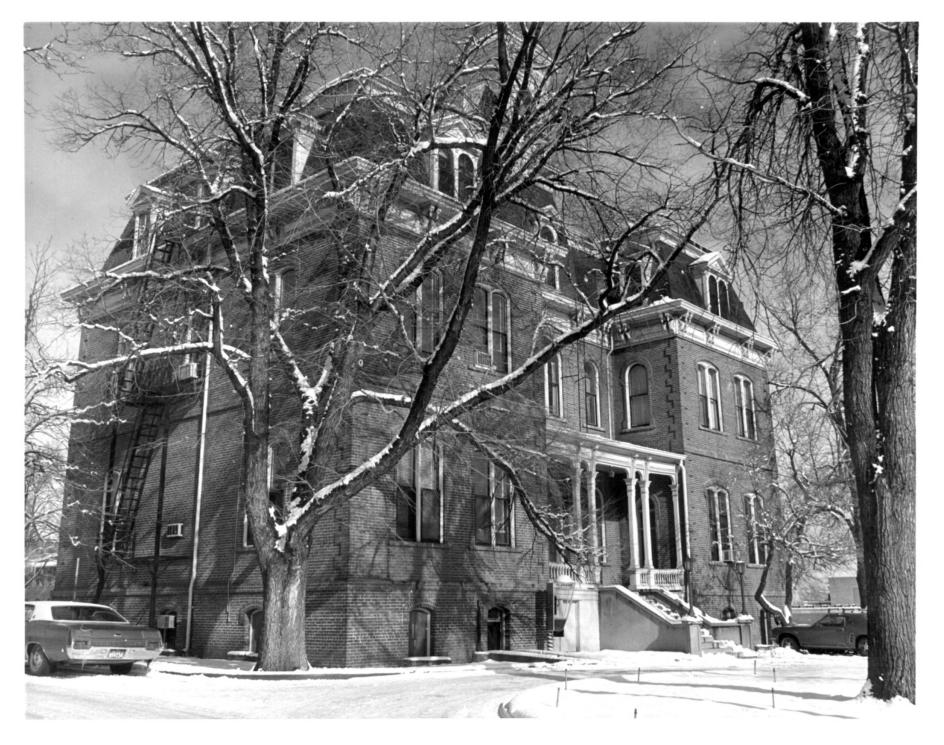

| (Type all entries - attach to or enclose with photograph) | MAY 1 1974    |
|-----------------------------------------------------------|---------------|
| 1. NAME                                                   |               |
| соммом: Morrill Hall                                      |               |
| and/or historic: Same                                     |               |
| 2. LOCATION                                               | <u> </u>      |
| STREET AND NUMBER:                                        | 10            |
| University of Nevada                                      | DroeWE!       |
| CITY OR TOWN:                                             | CON KELLINE   |
| Reno                                                      | APR 3 1974    |
| STATE: CODE COUNTY:                                       | NATIONAL CODE |
|                                                           | NATIONAR AV31 |
| 3. PHOTO REFERENCE                                        | A REGIO       |
| рното скерит: Nick Lauri                                  |               |
| DATE OF PHOTO: December, 1973                             | 151131        |
| NEGATIVE FILED AT:                                        |               |
| Alumni Association Office - M                             | Morrill Hall  |
| 4. IDENTIFICATION                                         |               |
| DESCRIBE VIEW, DIRECTION, ETC.                            |               |
| West side and front face of Morril                        | ll Hall       |