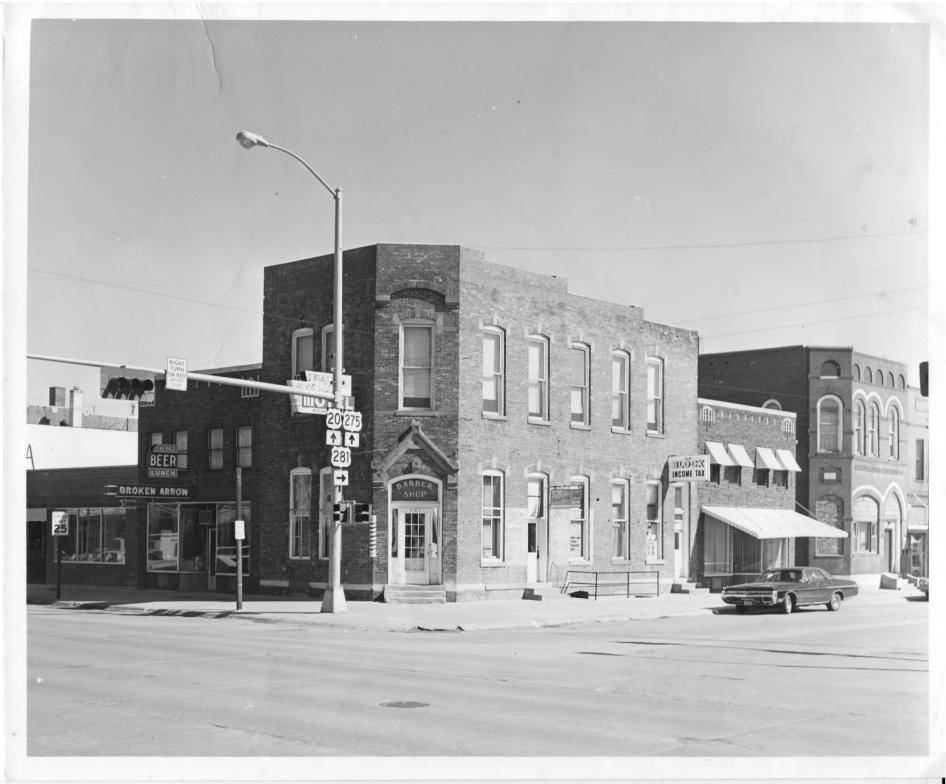

DESCRIBE VIEW, DIRECTION, ETC.

View of north and west sides looking to southeast. Note new brick crowning.

PROPERTY OF THE NATIONAL REGISTER

FORM 10-301 A (6/72)