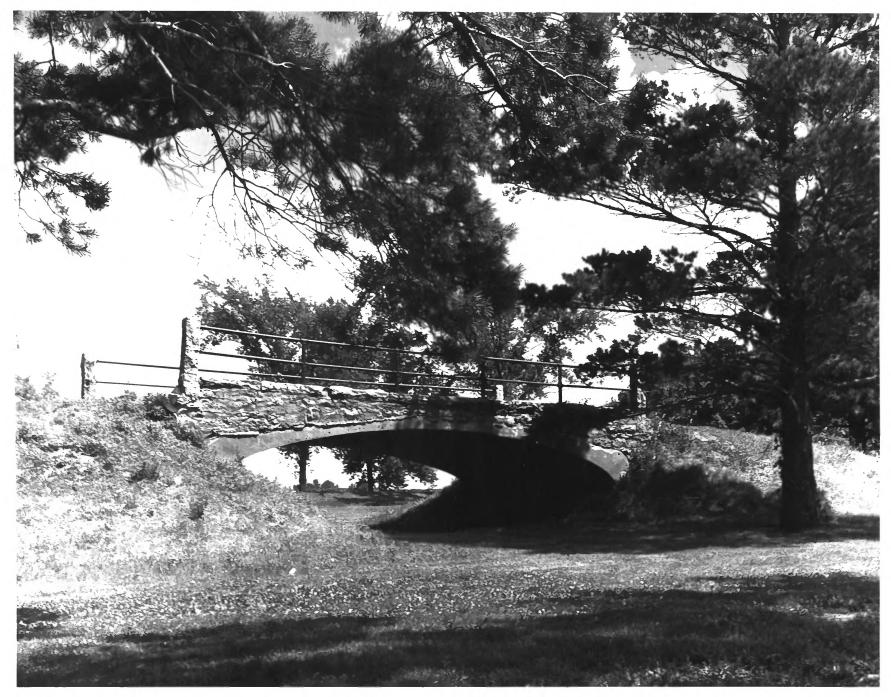

## UNITED STATES DEPARTMENT OF THE INTERIOR NATIONAL PARK SERVICE NATIONAL REGISTER OF HISTORIC PLACES PROPERTY PHOTOGRAPH FORM

(Type all entries - attach to or enclose with photograph)

| OMMON                          | AND/OR HISTORIC          | NUMERIC CODE (Assigned by NPS) |
|--------------------------------|--------------------------|--------------------------------|
| Melan Bridge                   |                          | OCT 1 8 1974                   |
| LOCATION                       |                          |                                |
| Iowa                           | Lyon                     | Rock Rapids                    |
| TREET AND NUMBER               |                          |                                |
| Emma Sater Park                | , Iowa Highway Nine East |                                |
| . PHOTO REFERENCE              |                          |                                |
| PHOTO CREDIT                   | DATE                     | NEGATIVE FILED AT WITH         |
| Robert L. Sullivan             | Summer 1973              | Robert L. Sullivan             |
| . IDENTIFICATION               |                          |                                |
| DESCRIBE VIEW, DIRECTION, ETC. |                          | ALTIONAL<br>REGISTE            |

MELAN BRIDGE ROLL RAPIDS