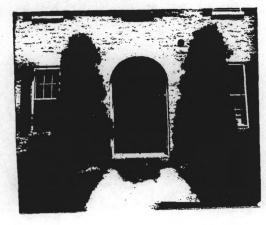

DESCRIBE THE PRESENT AND ORIGINAL (if known) PHYSICAL APPEARANCE

architectural The limestone Greek Revival structure is the only remaining element of a three-part seminary complex. It stands in a picturesque setting overlooking a rural area, reminiscent of southcentral France, South of Dubuque. The largest of the three Federal-Greek Revival style buildings, this structure measures 55' x 35' and is three and one-half stories (42') high. As with most Greek Revival buildings, the floor plans and openings of each level are symmetrical if not identical.

Two stove chimneys project just inside each gable end. The main entryways (north and south) are central indicating a central (north-south) hallway with stairs. Windows are tall with 6 6 lights; 14 openings appear on the main (south) facade. It is thought that the simple roof brackets, cornic returns, gable fanlights and the arched main entrances are all part of the original fabric. (The roof has been replaced). It is also thought that shutters appeared on the original strucutre, but these have been removed.