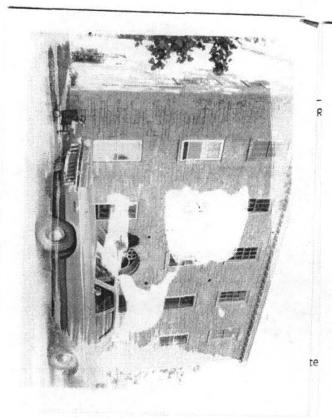

DESCRIBE THE PRESENT AND ORIGINAL (if known) PHYSICAL APPEARANCE

architectural The limestone Greek Revival structure is the only remaining element of a three-part seminary complex. It stands in a picturesque setting overlooking a rural area, reminiscent of southcentral France, South of Dubuque. The largest of the three Federal-Greek Revival style buildings, this structure measures 55' x 35' and is three and one-half stories (42') high. As with most Greek Revival buildings, the floor plans and openings of each level are symmetrical if not identical.

Two stove chimneys project just inside each gable end. The main entryways (north and south) are central indicating a central (north-south) hallway with stairs. Windows are tall with 6 6 lights; 14 openings appear on the main (south) facade. It is thought that the simple roof brackets, cornic returns, gable fanlights and the arched main entrances are all part of the original fabric. (The roof has been replaced). It is also thought that shutters appeared on the original strucutre, but these have been removed.

No interior partitions have been irreparably disturbed. Interesting to note are instances of original 6" wood flooring, exposed brick bearing walls, some original plaster, deep and massive graduated window enframing (1900 additions) and some door transoms.

The woodwork becomes less elaborate and extensive as one climbs to the attic story which remains unfinished.

All rooms have been stabilized and adapted for residential use, however much care has been given to preserving the chief architectural and aesthetic features of the structure.