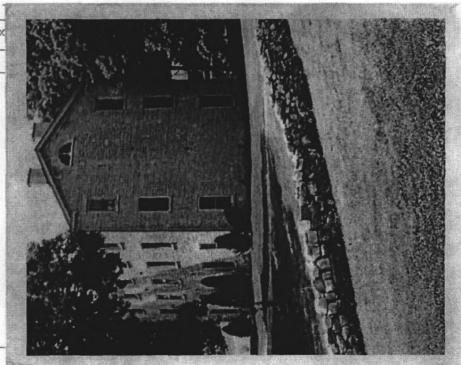

The barn, a large, simple frame gable roofed structure, is five bays long, has a stone foundation and a southeast overhang, and stands in a valley within view of the main house. Very much a part of the overall, if not the original, setting, this structure is currently used for hay storage. Its roof consists of a composite material over metal. The construction date of the barn is unknown. Plans are underway for its restoration.