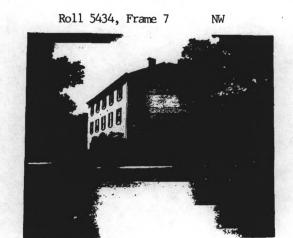

DESCRIBE THE PRESENT AND ORIGINAL (if known) PHYSICAL APPEARANCE

architectural The limestone Greek Revival structure is the only remaining element of a three-part seminary complex. It stands in a picturesque setting overlooking a rural area, reminiscent of southcentral France, South of Dubuque. The largest of the three Federal-Greek Revival style buildings, this structure measures 55' x 35' and is three and one-half stories (42') high. As with most Greek Revival buildings, the floor plans and openings of each level are symmetrical if not identical.

Two stove chimneys project just inside each gable end. The main entryways (north and south) are central indicating a central (north-south) hallway with stairs. Windows are tall with 6 6 lights; 14 openings appear on the main (south) facade. It is thought that the simple roof brackets, cornic returns, gable fanlights and the arched main entrances are all part of the original fabric. (The roof has been replaced). It is also thought that shutters appeared on the original strucutre, but these have been removed.