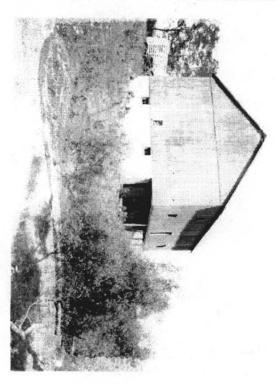

The barn, a large, simple frame gable roofed structure, is five bays long, has a stone foundation and a southeast overhang, and stands in a valley within view of the main house. Very much a part of the overall, if not the original, setting, this structure is currently used for hay storage. Its roof consists of a composite material over metal. The construction date of the barn is unknown. Plans are underway for its restoration.