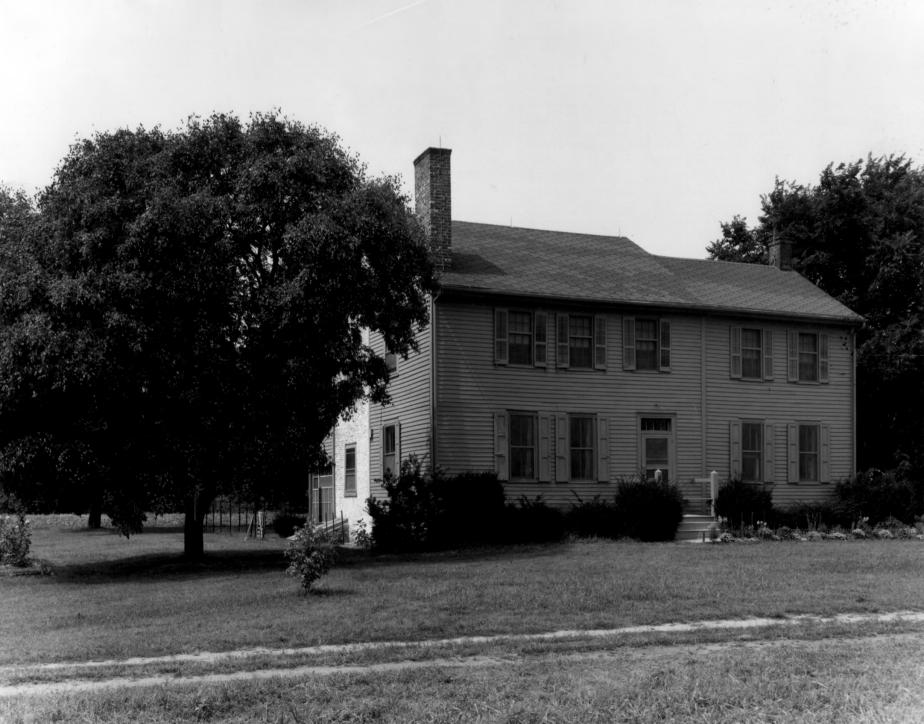

DESCRIBE VIEW, DIRECTION, ETC.

STATE

Breckmock, view from the east.
Graydon Wood, Aug. 72.