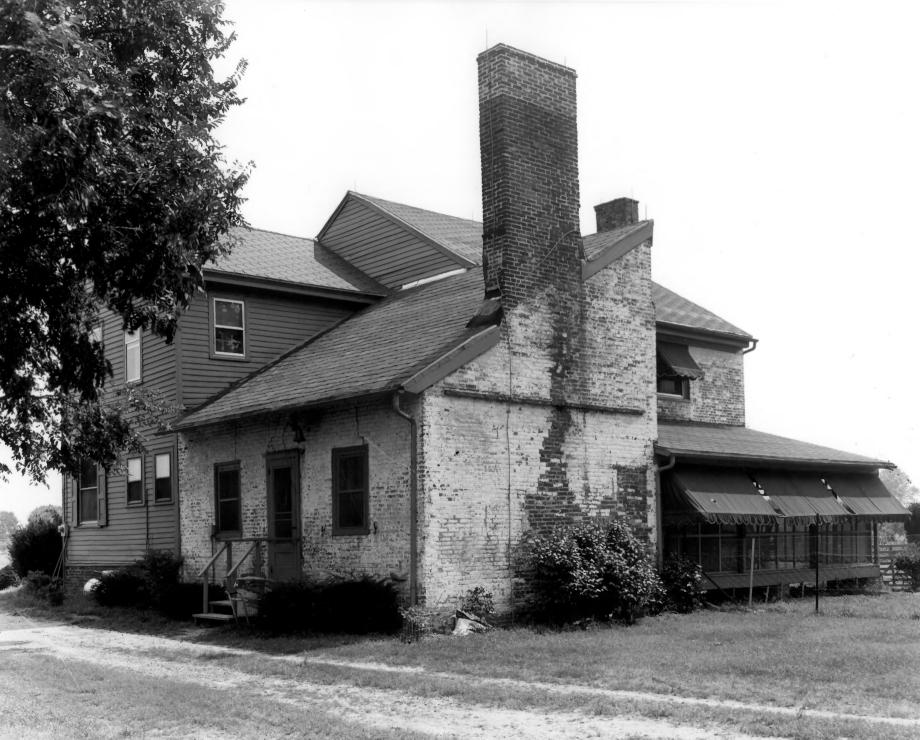

Breck nock, view from the morth-west. Graydon Wood, Aug. 72. PROPERTY

PROPERTY OF THE NATIONAL REGI