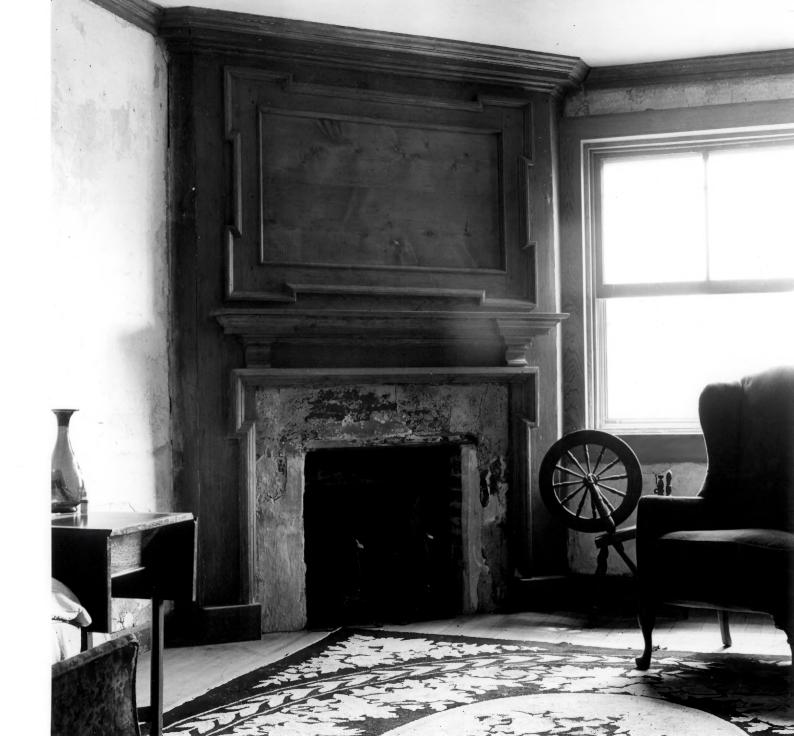

|
| РНО    | TO CREDIT:                                                | Graydon Wood             |               |                  | 13   |
| DAT    | E OF PHOTO:                                               | August 1972              |               |                  |      |
| NEG    | SATIVE FILED                                              | T: Historic Registrar's  | Office        | / TECEIV         | FN X |
|        |                                                           | Hall of Records Dov      | er. Delaware  | 7                | 4    |
| 4 IDE  | NTHE CATHON                                               |                          |               | E SEP 3          | 1974 |

DESCRIBE VIEW, DIRECTION, ETC.

STATE

Breckmock, view from the east.
Graydon Wood, Aug. 72.



### UNITED STATES DEPARTMENT OF THE INTERIOR NATIONAL PARK SERVICE

# NATIONAL REGISTER OF HISTORIC PLACES PROPERTY PHOTOGRAPH FORM

| TATE           |      |
|----------------|------|
| Delaware       | ×    |
| COUNTY         |      |
| Kent           |      |
| FOR NPS USE ON | (LY  |
| ENTRY NUMBER   | DATE |
| 20241          | 974  |

|           | (Type all entries - attach to or enclose with photograph) | ENTRY NUMBER         | DATE          |
|-----------|-----------------------------------------------------------|----------------------|---------------|
| S         | (1 ype an entires - attach to or encrose with photograph) | DEC 2 4 1974         |               |
| Z         | 1. NAME                                                   | 211-1                |               |
| 0