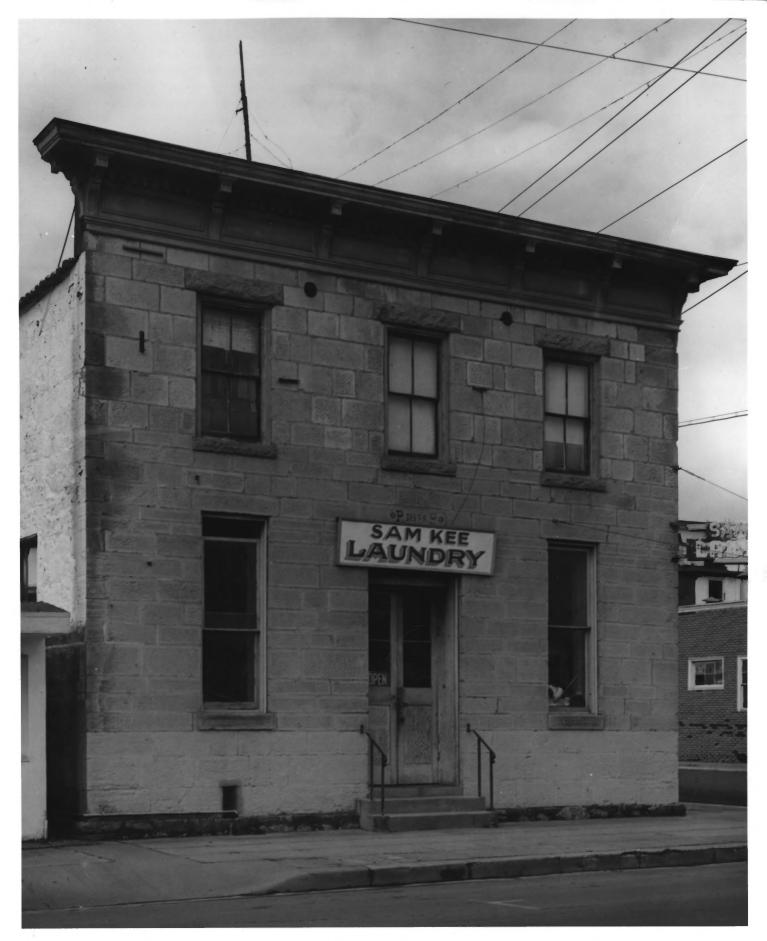

## NATIONAL REGISTER OF HISTORIC PLACES PROPERTY PHOTOGRAPH FORM

California
County
Napa
FOR NPS USE ONLY
ENTRY NUMBER DATE

| (Type all entries - attach to or enclose with photograph)          |                          | OCT 1 1974         | DATE    |
|--------------------------------------------------------------------|--------------------------|--------------------|---------|
| 1. NAME                                                            |                          | (2)                |         |
| common: Sam Kee Laundry Building                                   |                          |                    |         |
| AND/OR HISTORIC: SAME                                              |                          | Dr. T              |         |
| 2. LOCATION                                                        |                          | W TILLE            | IVE[] < |
| STREET AND NUMBER:                                                 | ,                        | Cr.                | Ter     |
| 1245 Main Street                                                   |                          | SEP 2              | 4 1974  |
| CITY OR TOWN:                                                      |                          |                    | INIAI ( |
| Napa                                                               |                          | REGIS              | TER P   |
| STATE:                                                             | CODE COUNTY:             | VII)               | CODE    |
| California                                                         | 06                       | Napa 6             | 0 \055  |
| 3. PHOTO REFERENCE                                                 |                          |                    | 0.1222  |
| рното credit: G. J. Golik                                          |                          |                    |         |
| DATE OF PHOTO: 1972                                                |                          |                    |         |
| NEGATIVE FILED AT: Mr. & Mrs. D. Ker                               | nberger                  |                    |         |
|                                                                    |                          | . Helena, Californ | nia     |
| 4. IDENTIFICATION                                                  |                          |                    |         |
| DESCRIBE VIEW, DIRECTION, ETC.                                     |                          |                    |         |
| View of the building front, and a Looking west from center of Main | small portion of Street. | the south wall.    |         |
| せっか)                                                               |                          |                    |         |