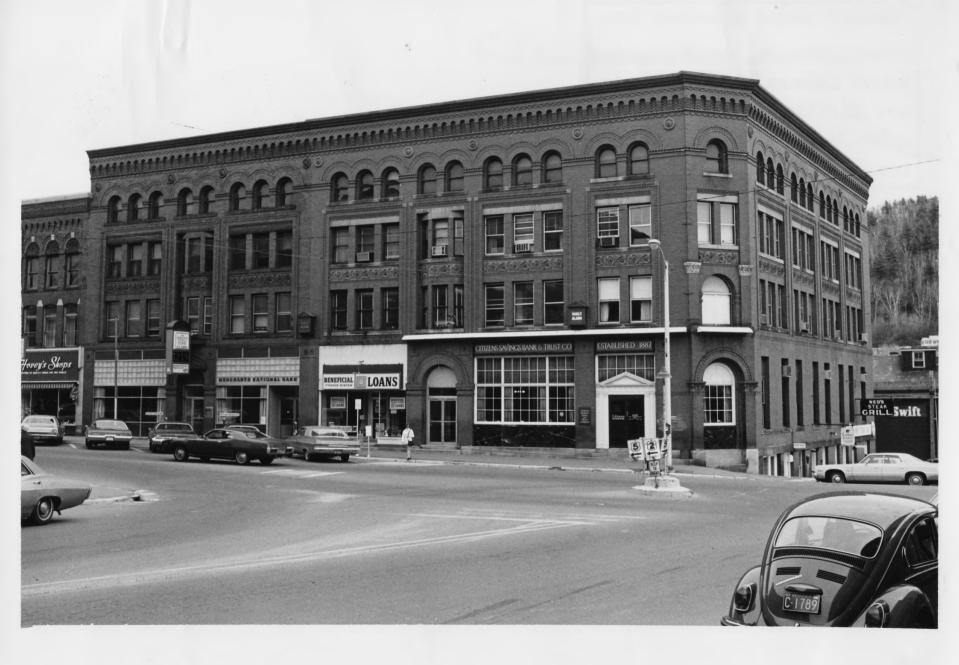

#3 of 7 PROPERTY OF THE NATIONAL REGISTER

| REDIT | Citizens/Merchants banks 1974 FILE # 74-A-27 Hugh H. Henry | APR 17                                                                                                                                                      | 1980                                  |  |  |
|-------|------------------------------------------------------------|-------------------------------------------------------------------------------------------------------------------------------------------------------------|---------------------------------------|--|--|
| TEW   | FORM 10-301 A (6/72) NATI                                  | NITED STATES DEPARTMENT OF THE INTER NATIONAL PARK SERVICE  ONAL REGISTER OF HISTORIC PL PROPERTY PHOTOGRAPH FORM all entries - attach to or entrice with p | ACES                                  |  |  |
|       | 1. NAME                                                    | SEIVEU                                                                                                                                                      | NUMERIC CODE (Assigned by NPS)        |  |  |
|       | Railroad Street Histori<br>District                        | AND/OR HISTORIC JUN 4 1974 NATIONAL REGIONAL                                                                                                                | JUN 2 5 1974                          |  |  |
|       | 2. LOCATION                                                | 41STEL                                                                                                                                                      | U/                                    |  |  |
|       | STATE<br>Vermont                                           | Caledonia                                                                                                                                                   | St. Johnsbury                         |  |  |
|       | For boundary description                                   | on, see Section 7                                                                                                                                           |                                       |  |  |
|       | 3. PHOTO REFERENCE PHOTO CREDIT Hugh H. Henry              | DATE                                                                                                                                                        | NEGATIVE FILED AT                     |  |  |
|       | for Vt. Division of Historic Sites                         | May 1974                                                                                                                                                    | Vermont Division of<br>Historic Sites |  |  |
|       | 4. IDENTIFICATION                                          |                                                                                                                                                             |                                       |  |  |
|       | DESCRIBE VIEW, DIRECTION, ETC.                             | of Citizens and Merchant                                                                                                                                    | ts Bank Buildings, lookin             |  |  |