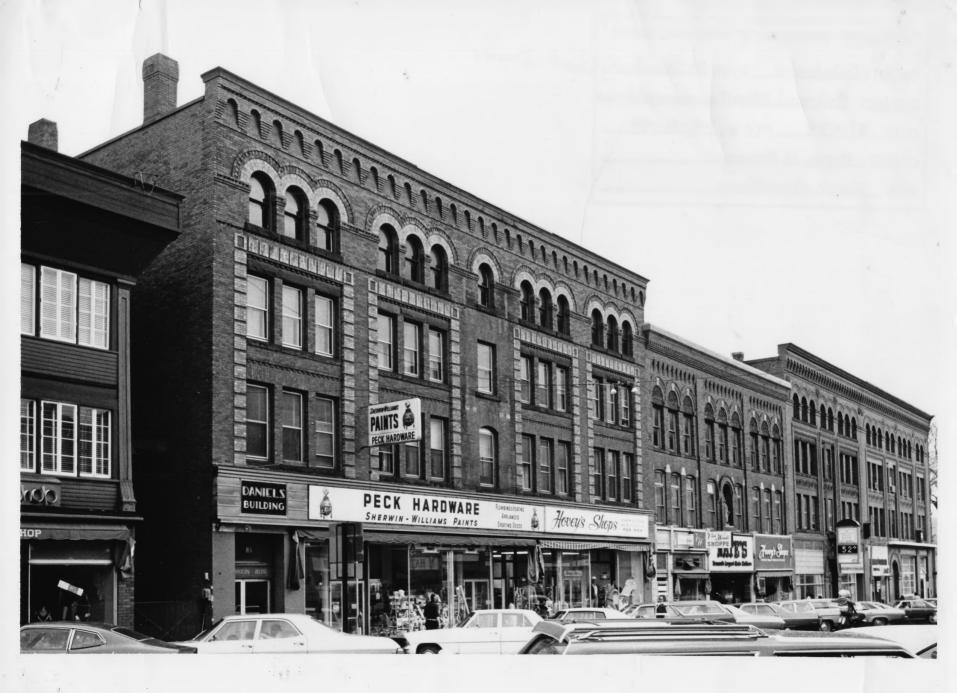

VERMONT DIVISION OF HISTORIC SITES

| VERMONT DIVISION OF HISTORIC SITES     |
|----------------------------------------|
| COUNTY Caledonia TOWN St. Johnsbury    |
| SUBJECT Railroad Street commercial row |
| DATE 5 1974 FILE # 74-A-44             |
| CREDIT Hugh H. Henry                   |
| VIEW West elevations                   |