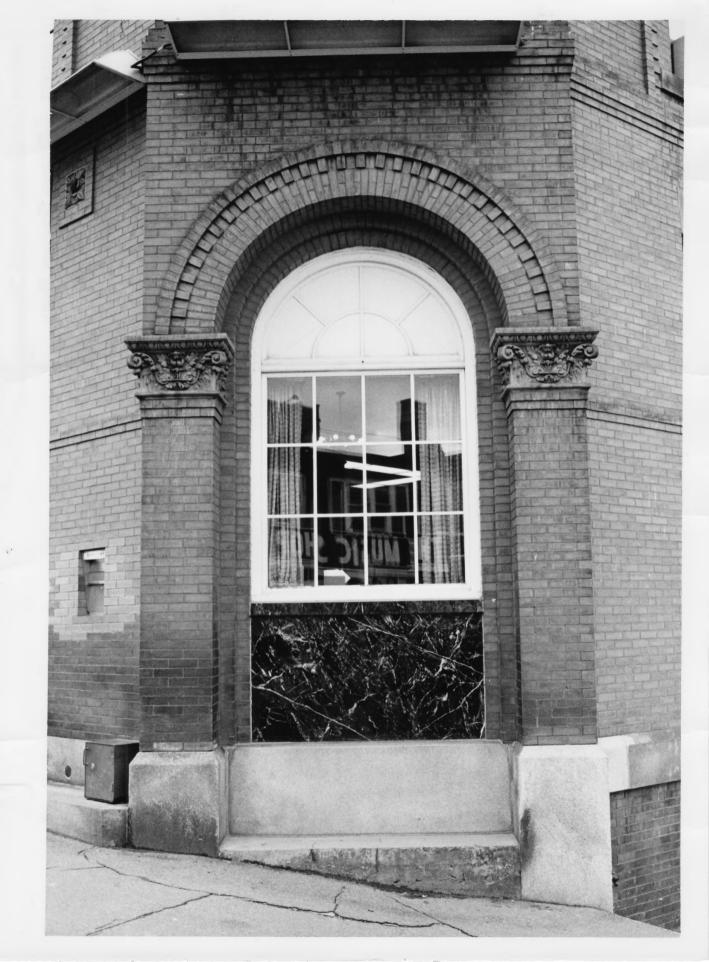

VERMONT DIVISION OF HISTORIC SITES COUNTY Caledonia TOWNST. Tobasbury SUBJECT Citizens Savings Bank APR 1 7 1980 DATE 5 1974 FILE # 74-A-44 CREDIT Hugh H. Henry VIEW Dotail of farmer dans UNITED STATES DEPARTMENT OF THE INTERIOR FORM 10-301 A NATIONAL PARK SERVICE (6/72) NATIONAL REGISTER OF HISTORIC PLACES PROPERTY PHOTOGRAPH FORM (Type all entries - attach to or enclose with photograph) 1. NAME COMMON AND/OR HISTORIC NUMERIC CODE (Assigned by NPS) Railroad Street Historic JUN 2 5 1974 District NATIONAL 2. LOCATION STATE REGISTE COUNTY TOWN Caledonia Vermont St. Johnsbury STREET AND NUMBER For boundary description, see Section 7 3. PHOTO REFERENCE PHOTO CREDIT Hugh H. Henry DATE NEGATIVE FILED AT for Vt. Division of Vermont Division of Historic Sites May 1974 Historic Sites 4. IDENTIFICATION DESCRIBE VIEW, DIRECTION, ETC. Detail of original corner entrance to Citizens Savings Bank Building PROPERTY OF THE NATIONAL REGISTER