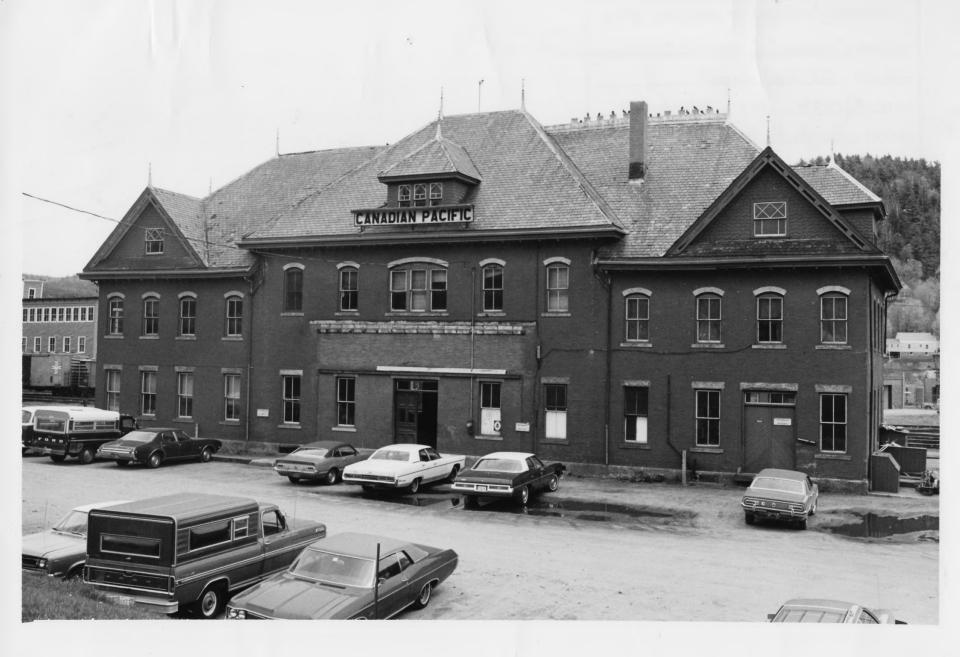

DESCRIBE VIEW, BIRCOTTON, ETC.

Main (west) elevations of Drouin, Caldbeck, Merchants National Bank, and Citizens Savings Bank Buildings, looking southeast

#5 47

PROPERTY OF THE NATIONAL REGISTER

| VERMONT D<br>COUNTY Cale | donia Town St. Johns                 | ibury Lusti-   | Dist                                                                  |                  |                                      |
|--------------------------|--------------------------------------|----------------|-----------------------------------------------------------------------|------------------|--------------------------------------|
| SUBJECT Rai              | Iroad Avenue                         |                | APR                                                                   | 7 1980           |                                      |
| DATE C. 190              | O FILE # post carr                   | 1              | ,                                                                     | , 1000           |                                      |
|                          | ant Historical Socie                 |                |                                                                       |                  |                                      |
|                          |                                      | intility-one [ |                                                                       |                  |                                      |
| VIEW 100                 | FORM 10-301 A<br>(6/72)              | NATIONAL       | TATES DEPARTMENT OF TH<br>NATIONAL PARK SERVICE<br>REGISTER OF HISTOI | RIC PLACES       |                                      |
|                          |                                      |                | PERTY PHOTOGRAPH<br>ies - attach to or en close                       |                  |                                      |
|                          | 1. NAME                              |                | PED 2                                                                 | with photograph) |                                      |
|                          | Railroad Street<br>District          | Historic AND/  | OR HISTORIC JUN 4                                                     | NUMERIC          | CODE (Assigned by NPS)  JUN 2 5 1974 |
|                          | 2. LOCATION                          |                | NATION                                                                | 4 1              | JUN 2 0 13/4                         |
|                          | Vermont                              | COUN           | Caledonia                                                             | TOWN             | St. Johnsbury                        |
|                          | STREET AND NUMBER                    |                | 15/1/3                                                                |                  | - Commodary                          |
|                          | For boundary descars PHOTO REFERENCE | cription, se   | e Section 7                                                           |                  |                                      |
|                          | PHOTO CREDIT                         | DATE           |                                                                       |                  |                                      |
|                          | Vermont Historica<br>Society         |                | c. 1900                                                               | Verm             | ont Historical ety, Montpelier, Vt.  |
|                          | 4. IDENTIFICATION                    |                |                                                                       |                  | , Montpeller, Vt.                    |
|                          | View of Railroad                     |                | 1900), looking r                                                      | north            |                                      |
|                          | #6 047                               |                | HE NATIONAL                                                           |                  |                                      |