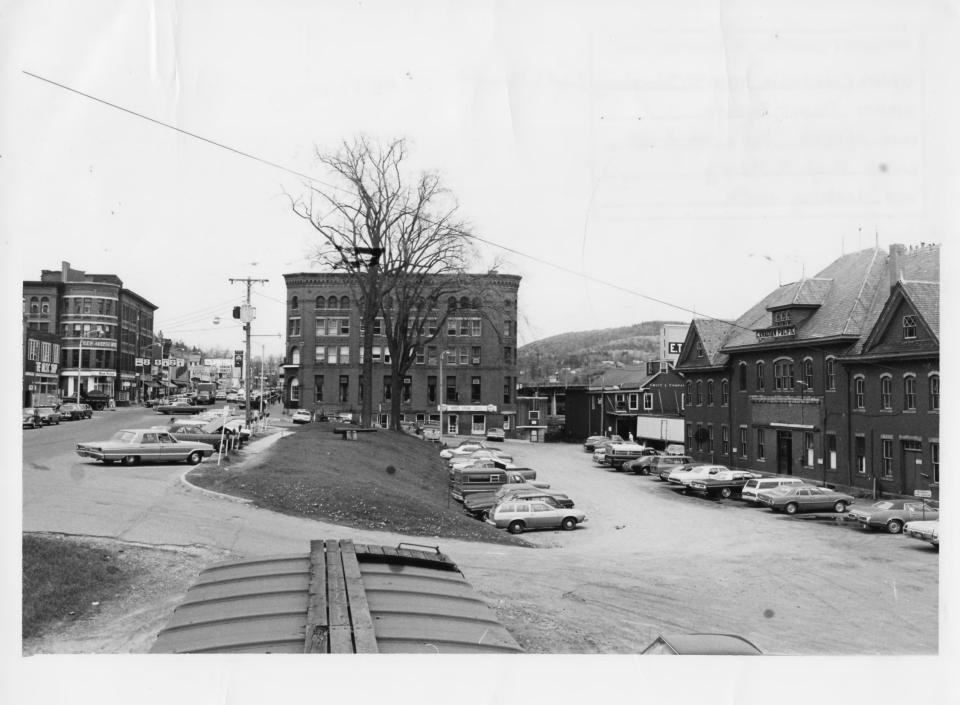

| COUNTY SUBJECT | Caledonia TOWN St. Johnst                | eury Ast, Dist, AF                                           | PR 17 1980                                   |
|----------------|------------------------------------------|--------------------------------------------------------------|----------------------------------------------|
|                | 1974 FILE # 74-A-27                      |                                                              |                                              |
| CREDIT         | Ц Ц Цама.                                | 1991/00-01                                                   |                                              |
| VIEW           | FORM 10-301 A (6/72)                     | UNITED STATES DEPARTMENT OF THE IN-<br>NATIONAL PARK SERVICE |                                              |
|                | #/                                       | ATIONAL REGISTER OF HISTORIC PROPERTY PHOTOGRAPH FOR         | M                                            |
|                | 1. NAME                                  | ype all entries - attach to or en lose wit                   | h photograph)                                |
|                | COMMON                                   | O ILLEIVEN                                                   | 2                                            |
|                | Railroad Street Histo                    | ric AND/OR HISTORIC JUN 4 1974                               | NUMERIC CODE (Assigned by NPS)  JUN 2 5 1974 |
| V              | 2. LOCATION                              | NATIONA!                                                     |                                              |
|                | STATE                                    | COUNTY                                                       |                                              |
|                | Vermont street and number                | Caledonia                                                    | St. Johnsbury                                |
|                | For boundary descript 3. PHOTO REFERENCE |                                                              |                                              |
|                | PHOTO CREDIT Hugh H. Henr                | y DATE                                                       | NEGATIVE FILED AT                            |
|                | for Vt. Division of Historic Sites       | Mar. 1074                                                    | Vermont Division of                          |
|                | 4. IDENTIFICATION                        | May 1974                                                     | Historic Sites                               |
|                | DESCRIBE VIEW, DIRECTION, ETC.           |                                                              |                                              |
|                | View of Depot Square                     | and Railroad Street, look                                    | ing north                                    |
|                | #/ #7 PROPERTY                           | OF THE NATIONAL RE                                           | GISTER                                       |