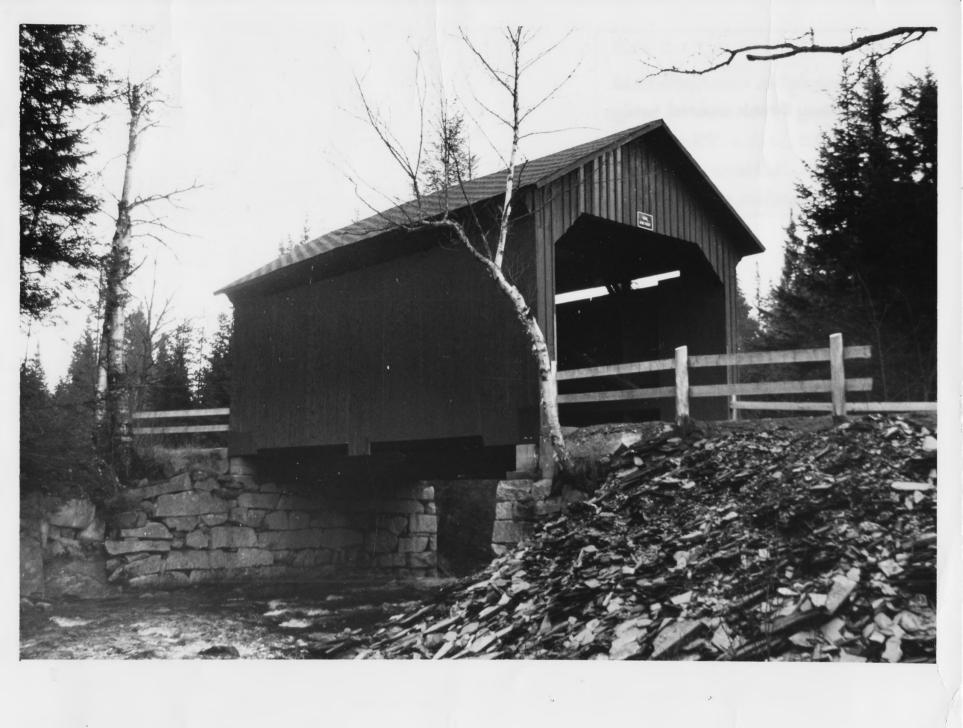

| VERMONT DIVISION OF HISTORIC SITES   |
|--------------------------------------|
| COUNTY Washington TOWN Northfield    |
| SUBJECT Stany Brook covered bridge   |
| DATE 121973 FILE # 73-A-62           |
| CREDIT Hugh H. Henry                 |
| VIEW North elevation and west portal |

## UNITED STATES DEPARTMENT OF THE INTERIOR NATIONAL PARK SERVICE NATIONAL REGISTER OF HISTORIC PLACES PROPERTY PHOTOGRAPH FORM

(Type all entries - attach to or enclose with photograph)

| 1. NAME                                      |                        | 1                                             |
|----------------------------------------------|------------------------|-----------------------------------------------|
| Stony Brook Covered<br>Bridge                | AND/OR HISTORIC        | NUMERIC CODE (Assigned by NPS)                |
| 2. LOCATION                                  |                        |                                               |
| Vermont<br>street and number                 | COUNTY<br>Washington   | Northfield                                    |
| Town road across Stony<br>3. PHOTO REFERENCE | Brook, 3.2 miles south | west of Northfield villa                      |
| PHOTO COCOUR                                 | DATE                   |                                               |
| Hugh H. Henry                                |                        | NEGATIVE FILED AT                             |
| for Vt. Division of                          | December 1075          | Vermont Division of                           |
| Historic Sites<br>4. IDENTIFICATION          | December 1973          | Historic Sites                                |
| View of north elevation                      | and west portal.       | RECEIVED<br>MAY 2 0 1974<br>NATIONAL<br>REGIS |
| #1081                                        |                        | 677.00 GP0 932.0                              |
| # 100 1                                      | PROPERTY               | OF THE NATIONAL REGISTE                       |