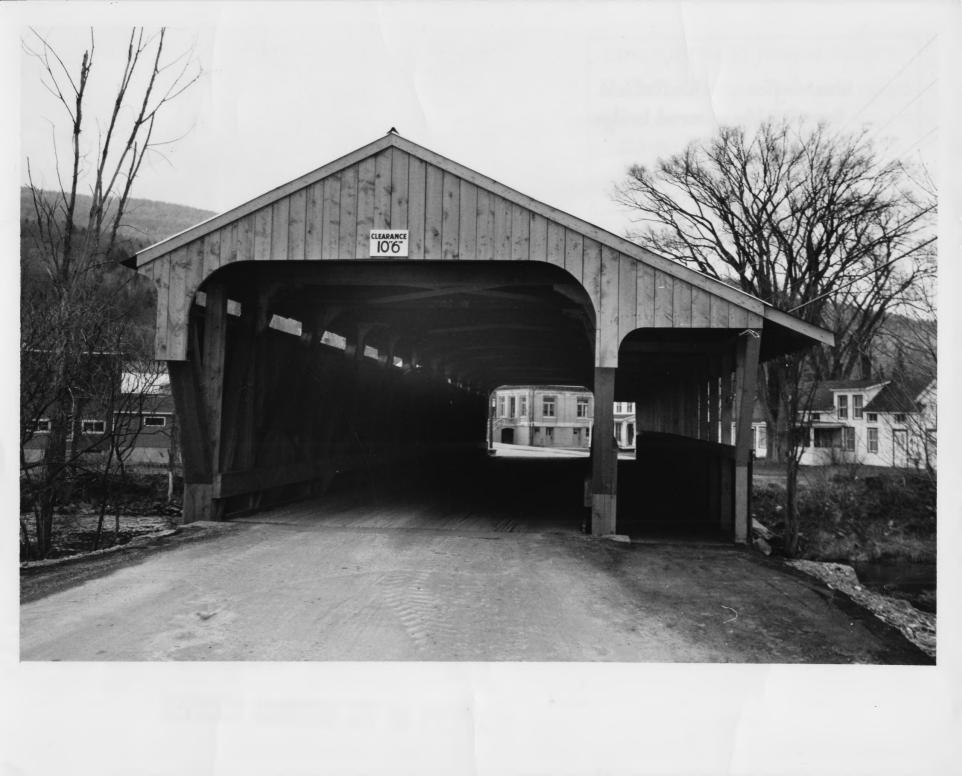

PROPERTY OF THE NATIONAL REGISTER

| OUNTY U              | DIVISION OF HISTORIC SITES                              |                                                                                                                                                                  |                                                 |
|----------------------|---------------------------------------------------------|------------------------------------------------------------------------------------------------------------------------------------------------------------------|-------------------------------------------------|
| JBJECT G             | rest Eddy covered bridge                                |                                                                                                                                                                  |                                                 |
| ATE<br>REDIT .<br>EW | FORM 10-301 A<br>(6/72) NATIO                           | NITED STATES DEPARTMENT OF THE INT<br>NATIONAL PARK SERVICE<br>ONAL REGISTER OF HISTORIC I<br>PROPERTY PHOTOGRAPH FORM<br>In entries - attach to or enclose with | PLACES                                          |
|                      | 1. NAME                                                 | ill entries - attach to or enclose with                                                                                                                          | r photography                                   |
|                      | COMMON                                                  | AND/OR HISTORIC                                                                                                                                                  | NUMERIC CODE (Assigned by NPS)                  |
|                      | Great Eddy Covered Bridg                                | e                                                                                                                                                                | SEP 6 1974                                      |
|                      | 2. LOCATION                                             |                                                                                                                                                                  |                                                 |
|                      | state<br>Vermont                                        | Washington                                                                                                                                                       | TOWN<br>Waitsfield                              |
|                      | Town road across Mad Riv<br>3. PHOTO REFERENCE          |                                                                                                                                                                  | ge                                              |
|                      | PHOTO CREDIT Hugh H. Henry                              | DATE                                                                                                                                                             |                                                 |
|                      | for Vt. Division of<br>Historic Sites                   | December 1973                                                                                                                                                    | Vermont Division or<br>Historic Sites           |
|                      | 4. IDENTIFICATION                                       |                                                                                                                                                                  | alla                                            |
|                      | DESCRIBE VIEW, DIRECTION, ETC.<br>View of south portal. |                                                                                                                                                                  | RECEIVED<br>MAR 2 6 1974<br>NATIONAL<br>REGISTE |