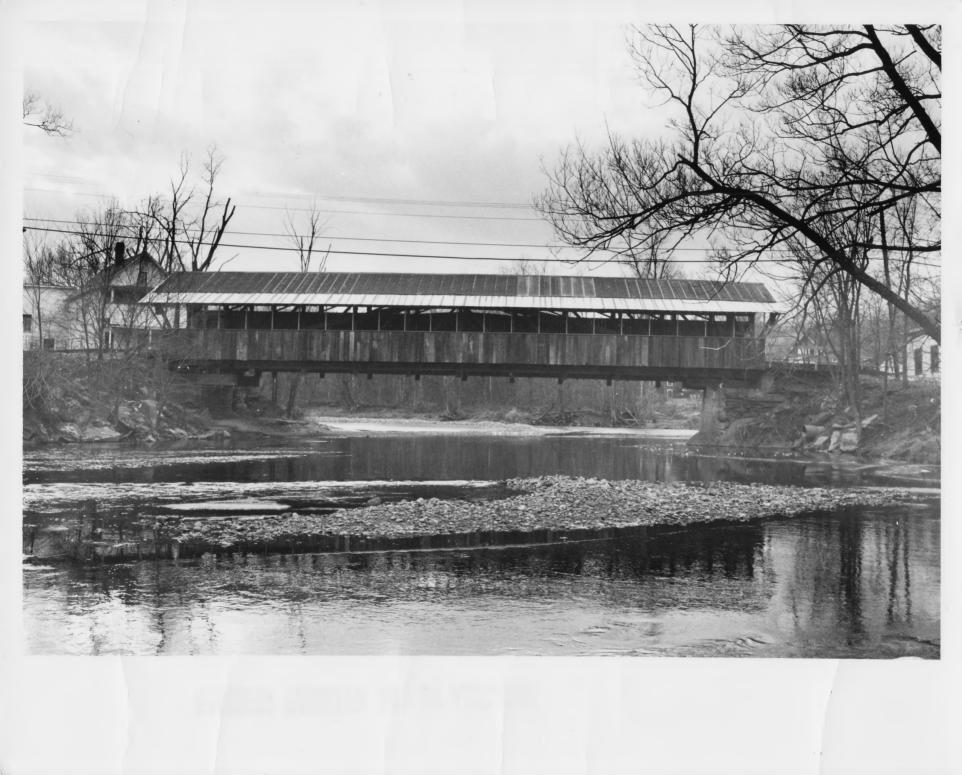

## UNITED STATES DEPARTMENT OF THE INTERIOR NATIONAL PARK SERVICE NATIONAL REGISTER OF HISTORIC PLACES PROPERTY PHOTOGRAPH FORM

(Type all entries - attach to or enclose with photograph)

| 1. NAME<br>COMMON<br>Great Eddy Covered Bridg    | AND/OR HISTORIC          | NUMERIC CODE (Assigned by NPS) |
|--------------------------------------------------|--------------------------|--------------------------------|
|                                                  | 34                       |                                |
| 2. LOCATION                                      | COUNTY                   | TOWN                           |
| Vermont                                          | Washington               | Waitsfield                     |
| STREET AND NUMBER                                |                          |                                |
| Town road across Mad Riv                         | ver at Waitsfield villag | A                              |
| ·····                                            | Tei at waitslicit villag |                                |
| 3. PHOTO REFERENCE<br>PHOTO CREDIT Hugh H. Henry | DATE                     | NEGATIVE FILED AT              |
| for Vt. Division of                              |                          | Vermont Division of            |
| Historic Sites                                   | December 1973            | Historic Sites                 |
| 4. IDENTIFICATION                                |                          | autino                         |
| DESCRIBE VIEW, DIRECTION, ETC.                   |                          |                                |
|                                                  |                          | DECENTED                       |
|                                                  |                          | TELLINGA FI                    |
| View of east elevation.                          |                          | MAR 2 6 1974                   |
|                                                  |                          | TEL TIONAL F                   |
|                                                  |                          | NATIONTE                       |
|                                                  |                          | REGIS                          |
|                                                  |                          | North Carl                     |
| += 1024                                          |                          | VITTE!                         |
| TT I TA                                          |                          | 1444 August 2 success 2 mil    |