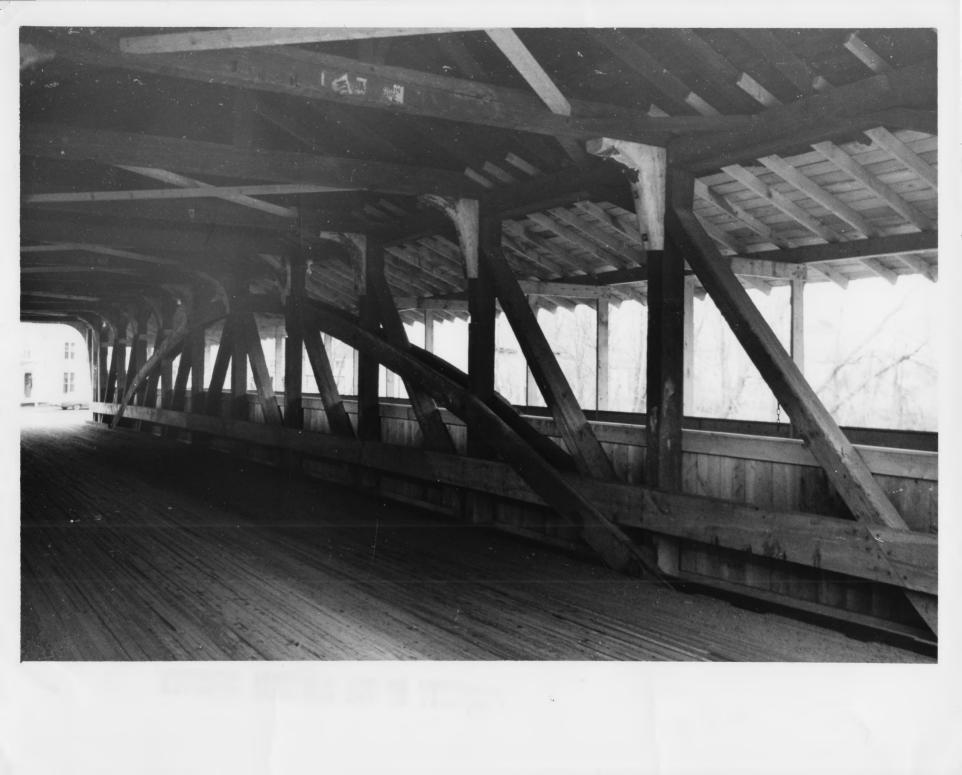

| FORM 10-301 A<br>(6/72)                                                    | UNITED STATES DEPARTMENT O<br>NATIONAL PARK SER<br>NATIONAL REGISTER OF HIS<br>PROPERTY PHOTOGRA<br>(Type all entries - attach to or en | STORIC PLACES                |
|----------------------------------------------------------------------------|-----------------------------------------------------------------------------------------------------------------------------------------|------------------------------|
| 1. NAME                                                                    | AND/OR HISTORIC                                                                                                                         | NUMERIC CODE (Assigned by NF |
|                                                                            |                                                                                                                                         | SED                          |
| Great Eddy Cov                                                             | ered Bridge                                                                                                                             | SEP 6 ~ 1974                 |
| 2. LOCATION                                                                | COUNTY                                                                                                                                  | TOWN                         |
| state<br>Vermont                                                           | Washingto                                                                                                                               | n Waitsfield                 |
| 3. PHOTO REFERENCE<br>PHOTO CREDIT Hugh<br>for Vt. Divis<br>Historic Sites | ion of                                                                                                                                  | MAR REGIS Historic Sites     |
| 4. IDENTIFICATION<br>DESCRIBE VIEW, DIRECT                                 | ION, ETC.                                                                                                                               | ETTEL Y                      |
| View of inter                                                              | ior toward north, showing e                                                                                                             | east truss and walkway.      |