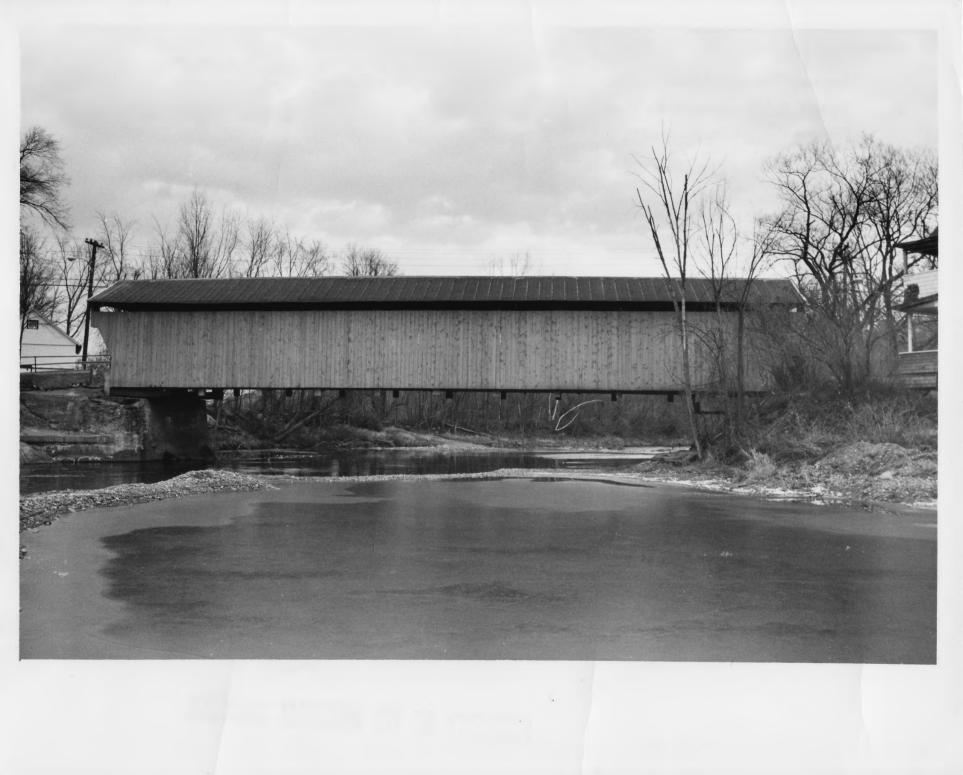

#294

PROPERTY OF THE NATIONAL REGISTER

|                                                                                                                                                | UNITED STATES DEPARTMENT OF THE IN<br>NATIONAL PARK SERVICE<br>ATIONAL REGISTER OF HISTORIC<br>PROPERTY PHOTOGRAPH FO | C PLACES<br>RM                                                                         |
|------------------------------------------------------------------------------------------------------------------------------------------------|-----------------------------------------------------------------------------------------------------------------------|----------------------------------------------------------------------------------------|
|                                                                                                                                                | ype all entries - attach to or enclose w                                                                              | ith photograph)                                                                        |
| 1. NAME<br>COMMON                                                                                                                              | AND/OR HISTORIC                                                                                                       | NUMERIC CODE (Assigned by NPS)                                                         |
| Great Eddy Covered Br                                                                                                                          | idge                                                                                                                  | SEP 6 197                                                                              |
| 2. LOCATION                                                                                                                                    |                                                                                                                       | 1                                                                                      |
| STATE                                                                                                                                          | COUNTY                                                                                                                | TOWN                                                                                   |
| Vermont                                                                                                                                        | Washington                                                                                                            | Waitsfield                                                                             |
| 3. PHOTO REFERENCE                                                                                                                             | River at Waitsfield vill                                                                                              | Age NEGATIVE FILED AT                                                                  |
|                                                                                                                                                |                                                                                                                       |                                                                                        |
| 3. PHOTO REFERENCE<br>PHOTO CREDIT Hugh H. Hen<br>for Vt. Division of<br>Historic Sites<br>4. IDENTIFICATION                                   | TY DATE                                                                                                               | NEGATIVE FILED AT<br>Vermont Division of                                               |
| 3. PHOTO REFERENCE<br>PHOTO CREDIT Hugh H. Hen<br>for Vt. Division of<br>Historic Sites<br>4. IDENTIFICATION<br>DESCRIBE VIEW, DIRECTION, ETC. | ry DATE<br>December 1973                                                                                              | NEGATIVE FILED AT<br>Vermont Division of                                               |
| 3. PHOTO REFERENCE<br>PHOTO CREDIT Hugh H. Hen<br>for Vt. Division of<br>Historic Sites<br>4. IDENTIFICATION                                   | ry DATE<br>December 1973                                                                                              | NEGATIVE FILED AT<br>Vermont Division of                                               |
| 3. PHOTO REFERENCE<br>PHOTO CREDIT Hugh H. Hen<br>for Vt. Division of<br>Historic Sites<br>4. IDENTIFICATION<br>DESCRIBE VIEW, DIRECTION, ETC. | ry DATE<br>December 1973                                                                                              | NEGATIVE FILED AT<br>Vermont Division of<br>Historic Sites                             |
| 3. PHOTO REFERENCE<br>PHOTO CREDIT Hugh H. Hen<br>for Vt. Division of<br>Historic Sites<br>4. IDENTIFICATION<br>DESCRIBE VIEW, DIRECTION, ETC. | ry DATE<br>December 1973                                                                                              | NEGATIVE FILED AT<br>Vermont Division of<br>Historic Sites                             |
| 3. PHOTO REFERENCE<br>PHOTO CREDIT Hugh H. Hen<br>for Vt. Division of<br>Historic Sites<br>4. IDENTIFICATION<br>DESCRIBE VIEW, DIRECTION, ETC. | ry DATE<br>December 1973                                                                                              | NEGATIVE FILED AT<br>Vermont Division of<br>Historic Sites<br>RECEIVED<br>MAR 2 6 1974 |
| 3. PHOTO REFERENCE<br>PHOTO CREDIT Hugh H. Hen<br>for Vt. Division of<br>Historic Sites<br>4. IDENTIFICATION<br>DESCRIBE VIEW, DIRECTION, ETC. | ry DATE<br>December 1973                                                                                              | NEGATIVE FILED AT<br>Vermont Division of<br>Historic Sites<br>RECEIVED<br>MAR 2 6 1974 |
| 3. PHOTO REFERENCE<br>PHOTO CREDIT Hugh H. Hen<br>for Vt. Division of<br>Historic Sites<br>4. IDENTIFICATION<br>DESCRIBE VIEW, DIRECTION, ETC. | ry DATE<br>December 1973                                                                                              | NEGATIVE FILED AT<br>Vermont Division of<br>Historic Sites                             |