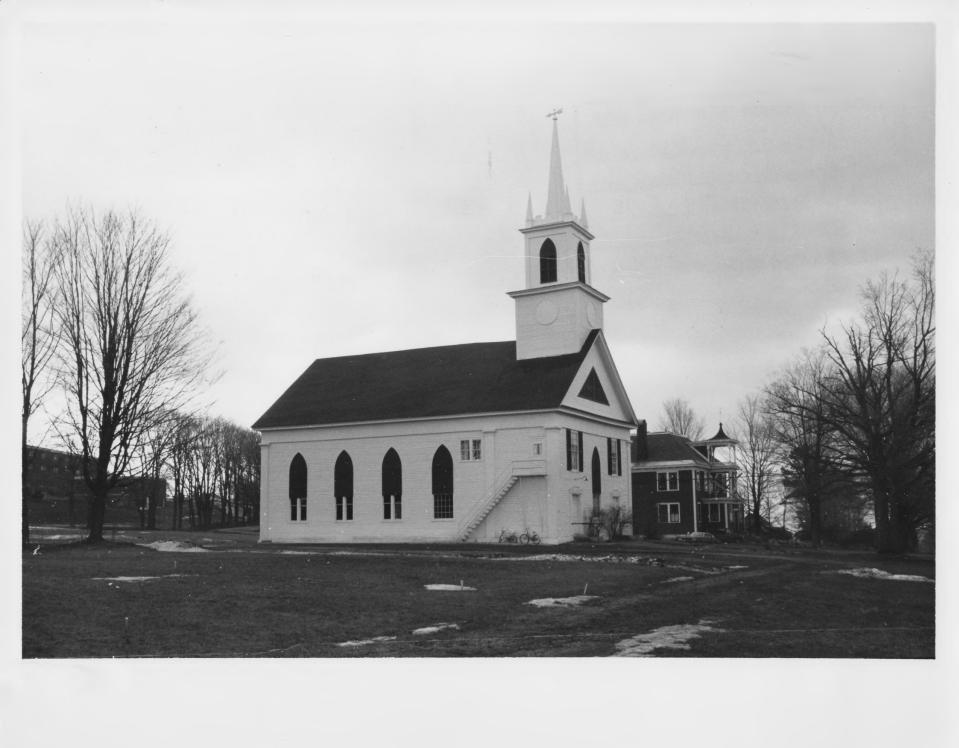

# 2076 PROPERTY OF THE NATIONAL REGISTER

GPO 932-009

| OUNTY O         | r Division OF HISTORIC SITE<br>Frange Town Randolf<br>Indeloh Center Historic Di | h<br>+                                                                                                                                |                                        |
|-----------------|----------------------------------------------------------------------------------|---------------------------------------------------------------------------------------------------------------------------------------|----------------------------------------|
| EDIT C<br>w tor | FORM 10-301 A<br>(6/72)                                                          | UNITED STATES DEPARTMENT OF THE INTERIOR<br>NATIONAL PARK SERVICE<br>NATIONAL REGISTER OF HISTORIC PLACES<br>PROPERTY PHOTOGRAPH FORM |                                        |
| Sc              | . 1. NAME                                                                        | (Type all entries - attach to or enclose with photograp                                                                               | ph)                                    |
|                 | COMMON Randolph Center                                                           | AND/OR HISTORIC NUME                                                                                                                  | RIC CODE (Assigned by NPS)             |
|                 | Historic Distric                                                                 | ct                                                                                                                                    |                                        |
|                 | 2. LOCATION                                                                      | <3114/A                                                                                                                               | NOV 2 1 1974                           |
|                 | Vermont                                                                          | COUNTY DE TOWN                                                                                                                        |                                        |
|                 | STREET AND NUMBER                                                                | Orange RECEIVED                                                                                                                       | Randolph                               |
|                 | See boundary descript                                                            | NATIO NATIO                                                                                                                           | -                                      |
|                 | 3. PHOTO REFERENCE<br>PHOTO CREDIT Chester H. Li                                 | iebs DATE REGISTE                                                                                                                     |                                        |
|                 | for Vt. Division of Hist<br>Sites                                                | oric Annia Total                                                                                                                      | ive filed at<br>Div. of Historic Sites |
|                 | 4. IDENTIFICATION                                                                |                                                                                                                                       |                                        |
|                 | DESCRIBE VIEW, DIRECTION, ETC.                                                   |                                                                                                                                       |                                        |
|                 | view looking south                                                               | of Congregational Church (left) and Comm                                                                                              | unity School (right).                  |
|                 | BRABERTV                                                                         | OF THE NATIONAL REGISTER                                                                                                              | · · · ·                                |