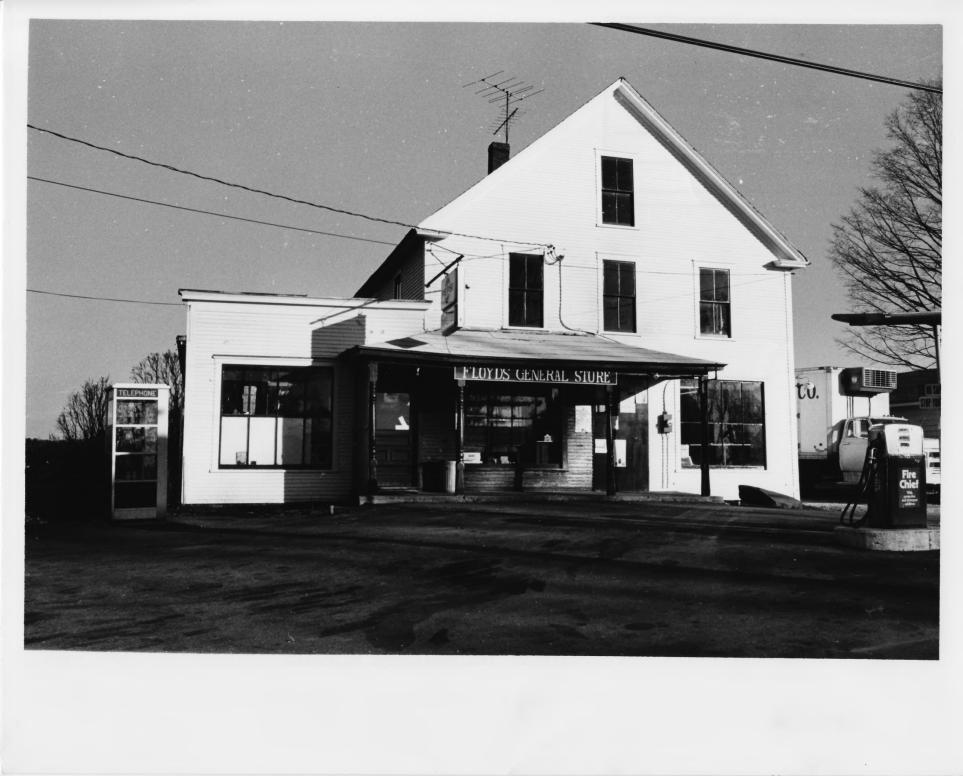

# 50% COPERTY OF THE NATIONAL REGISTER

| VERMONT   | DIVISION                    | OF            | HISTORIC SITES |
|-----------|-----------------------------|---------------|----------------|
| COUNTY Or | ange                        | TO            | WN Randolph    |
|           |                             |               | enter store    |
|           |                             |               | 73-A-60        |
| •         |                             |               | ry             |
| VIEW Wes  | April 1                     |               | -              |
| VIEVY     | and descention of the state | abaabaliik.E. |                |

## UNITED STATES DEPARTMENT OF THE INTERIOR NATIONAL PARK SERVICE NATIONAL REGISTER OF HISTORIC PLACES PROPERTY PHOTOGRAPH FORM

(Type all entries - attach to or enclose with photograph)

| 1. NAME                                                                            |                 |                                                 |
|------------------------------------------------------------------------------------|-----------------|-------------------------------------------------|
| соммом<br>Randolph Center<br>Historic District                                     | AND/OR HISTORIC | NUMERIC CODE (Assigned by NPS)<br>NOV 2 1 1974  |
| 2. LOCATION                                                                        |                 | 1                                               |
| STATE                                                                              | COUNTY          | TOWN                                            |
| Vermont                                                                            | Orange          | Randolph                                        |
| STREET AND NUMBER                                                                  |                 | -                                               |
| See Boundary description i                                                         | n Section 7.    |                                                 |
|                                                                                    | DATE            | NEGATIVE FILED AT                               |
| for the Division of Historic<br>Sites                                              |                 | Vt. Division of Historic<br>Sites               |
| 4. IDENTIFICATION                                                                  |                 | 211141                                          |
| UDESCRIBE VIEW, DIRECTION, ETC.<br>View of west elevation of vi<br>HLoft TOPERTY O | 11age store.    | RÉCEIVED<br>SEP 4 1974<br>NATIONAL<br>REGISTEIR |