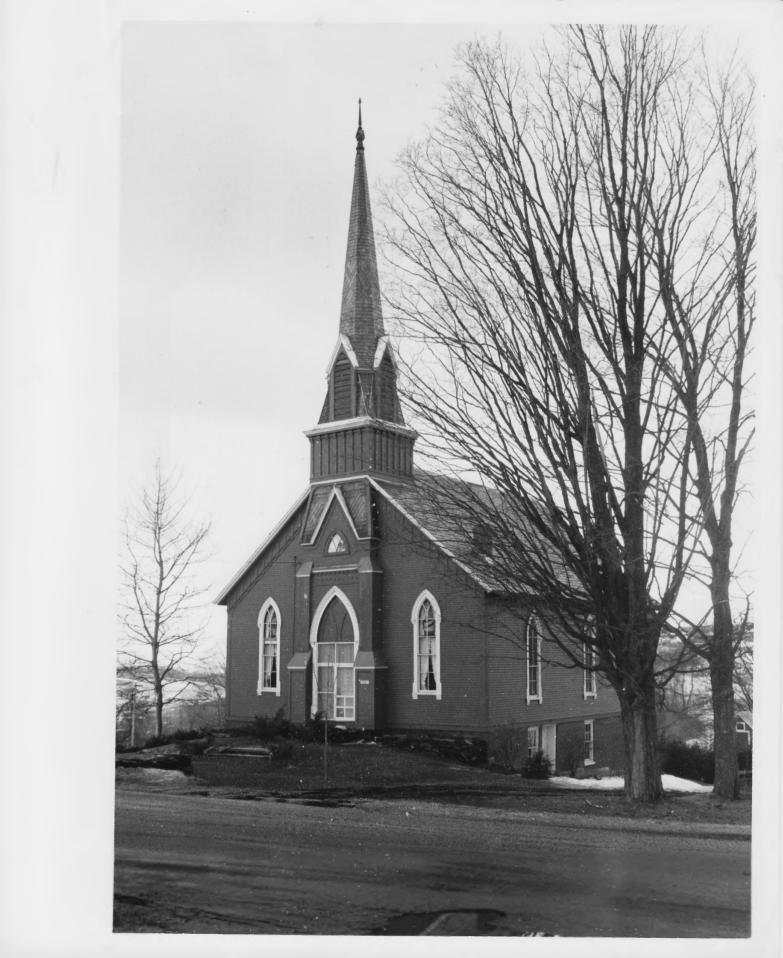

VERMONT DIVISION OF HISTORIC SITES county Orange Town Randslph subject Randslph Center Historic Dis a TE March 1974 FILE #74 A-18 UNITED STATES DEPARTMENT OF THE INTERIOR FORM 10-301 A NATIONAL PARK SERVICE (6/72) NATIONAL REGISTER OF HISTORIC PLACES PROPERTY PHOTOGRAPH FORM (Type all entries - attach to or enclose with photograph) 1. NAME COMMON AND/OR HISTORIC NUMERIC CODE (Assigned by NPS) Randolph Center NOV 2 1 1974 Historic District 2. LOCATION STATE COUNTY TOWN Vermont Orange Randol ph RECEIVED STREET AND NUMBER See boundary description in Section 7-SEP 4 1974 NATIONAL 3. PHOTO REFERENCE PHOTO CREDIT Chester H. Liebs DATE REGISTE NEGATIVE FILED AT for Vt. Division of Historic April 1974 Vt. Div. of Historic Sites Sites 1110 4. IDENTIFICATION DESCRIBE VIEW, DIRECTION, ETC. View of east (front) and north (side) elevations of the Methodist Church.