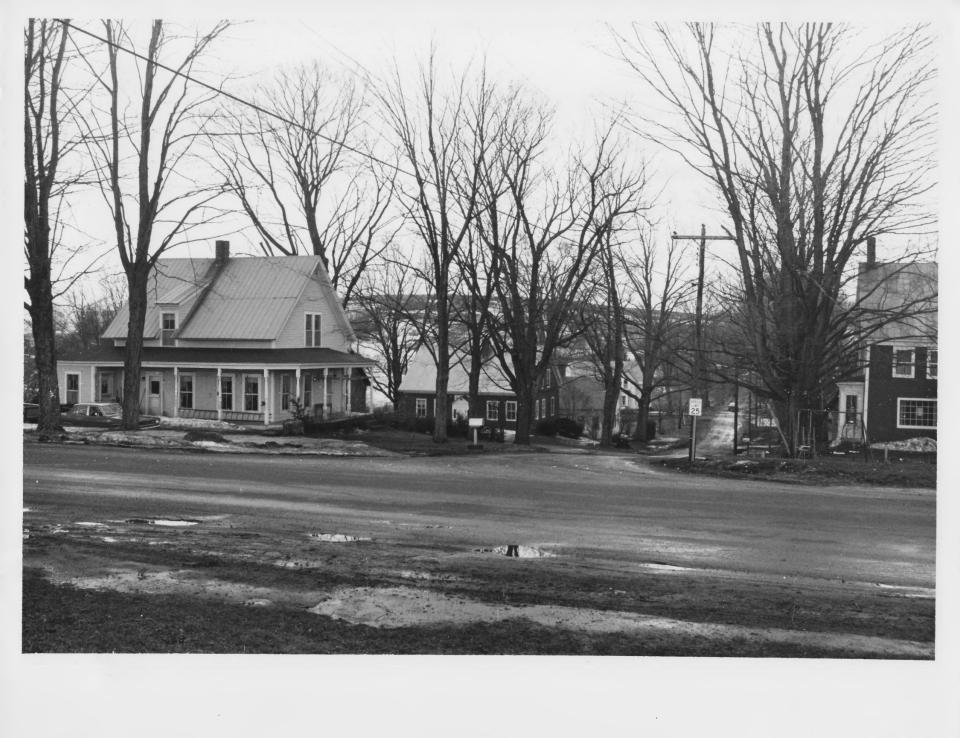

View of West Street looking west. The photograph illustrates several important characteristics of the district including generous tree canopies and a rhythmic spacing of gabled buildings.