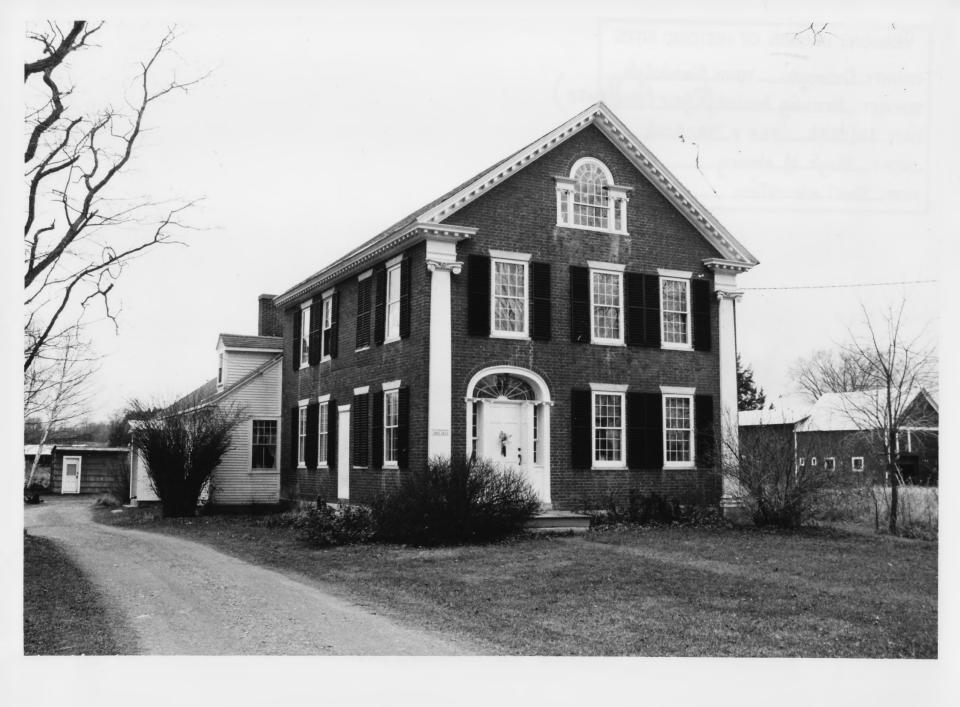

GPO 932-009

| VERMONT DIVISION OF HISTORIC SITES                              |     |
|-----------------------------------------------------------------|-----|
| COUNTY Orange TOWN Randolph<br>SUBJECT Hermig house (Egerton Ho | use |
| DATE 12 1973 FILE # 73-A-61                                     |     |
| CREDIT Hugh H. Henry                                            |     |
| VIEW East elevation                                             |     |