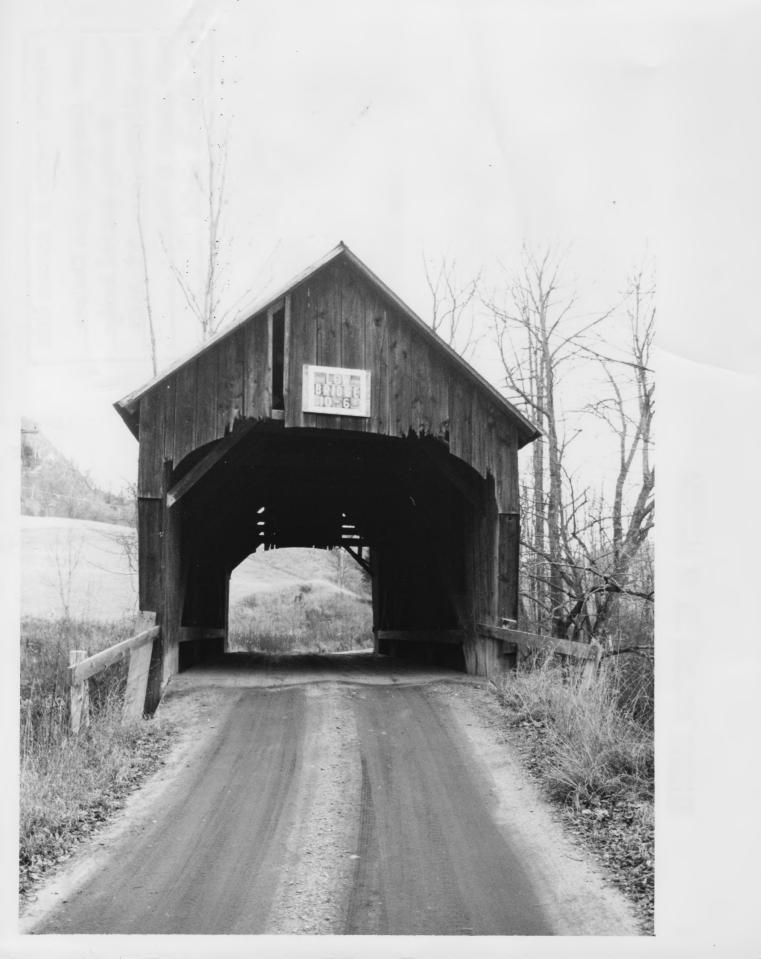

| DIT | FORM 10-301 A<br>(6/72) . NATI                                                                               | INITED STATES DEPARTMENT OF THE INTENATIONAL PARK SERVICE<br>ONAL REGISTER OF HISTORIC P<br>PROPERTY PHOTOGRAPH FORM | LACES                                                      |
|-----|--------------------------------------------------------------------------------------------------------------|----------------------------------------------------------------------------------------------------------------------|------------------------------------------------------------|
|     | ( <i>Type</i><br>1. NAME                                                                                     | all entries - attach to or enclose with                                                                              |                                                            |
|     | COMMON                                                                                                       | AND/OR HISTORIC                                                                                                      | NUMERIC CODE (Assigned by NPS)                             |
|     | Moxley Covered Bridge                                                                                        |                                                                                                                      | SEP 1 0 1974                                               |
|     | 2. LOCATION                                                                                                  |                                                                                                                      | d                                                          |
|     | Vermont                                                                                                      | Orange                                                                                                               | Chelsea                                                    |
|     | Chelsea village<br>3. PHOTO REFERENCE<br>PHOTO CREDIT Hugh H. Henry<br>for Vt. Division of<br>Historic Sites | November 1973                                                                                                        | NEGATIVE FILED AT<br>Vermont Division of<br>Historic Sites |
|     | 4. IDENTIFICATION                                                                                            |                                                                                                                      |                                                            |
|     | DESCRIBE VIEW, DIRECTION, ETC.<br>View of north portal.                                                      |                                                                                                                      | RECEIVED<br>APR 2 2 1974<br>NATIONAL<br>REGIST             |
|     | # 107.2-                                                                                                     |                                                                                                                      | GPO 932-009<br>F THE NATIONAL REGISTER                     |