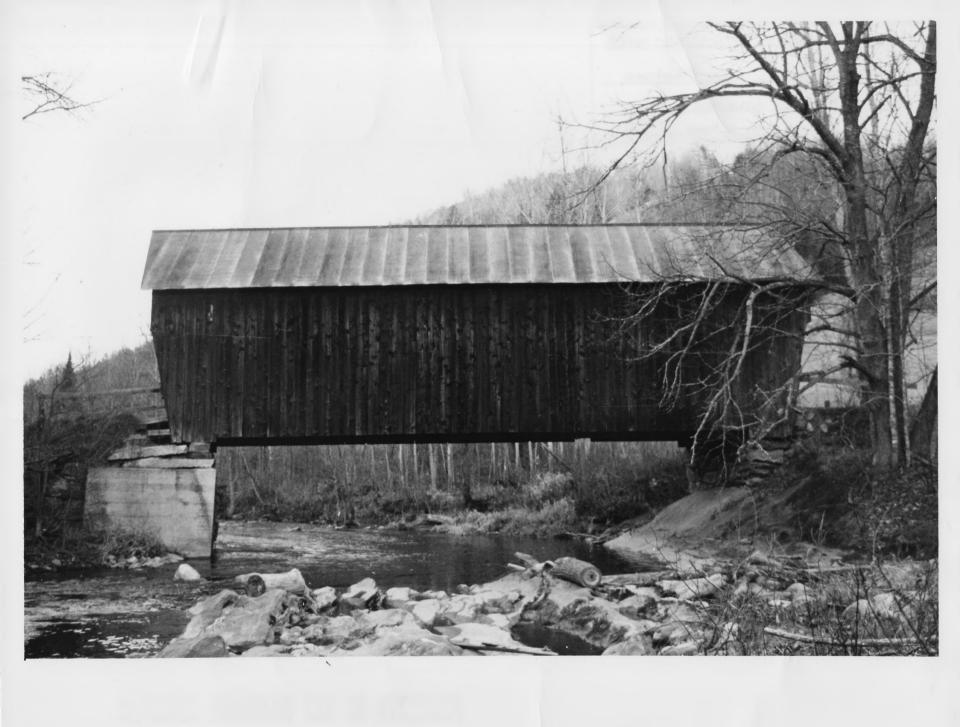

| v <b>u</b> |                                                                                          | UNITED STATES DEPARTMENT OF THE IN<br>NATIONAL PARK SERVICE<br>TIONAL REGISTER OF HISTORIC<br>PROPERTY PHOTOGRAPH FOR | PLACES                                                     |  |  |
|------------|------------------------------------------------------------------------------------------|-----------------------------------------------------------------------------------------------------------------------|------------------------------------------------------------|--|--|
|            | (Type all entries - attach to or enclose with photograph)                                |                                                                                                                       |                                                            |  |  |
|            | COMMON<br>Moxley Covered Bridge                                                          | AND/OR HISTORIC                                                                                                       | NUMERIC CODE (Assigned by NPS)<br>SEP 10                   |  |  |
|            | 2. LOCATION                                                                              |                                                                                                                       |                                                            |  |  |
|            | Vermont                                                                                  | Orange                                                                                                                | Chelsea                                                    |  |  |
|            | Town road across First Branch of White River, 2.4 miles south of<br>Chelsea village      |                                                                                                                       |                                                            |  |  |
|            | 3. PHOTO REFERENCE<br>PHOTO CREDIT Hugh H. Henr<br>for Vt. Division of<br>Historic Sites | y DATE<br>November 1973                                                                                               | NEGATIVE FILED AT<br>Vermont Division of<br>Historic Sites |  |  |
|            | 4. IDENTIFICATION                                                                        | November 1975                                                                                                         | mistoric sites                                             |  |  |
|            | DESCRIBE VIEW, DIRECTION, ETC.                                                           |                                                                                                                       |                                                            |  |  |
|            |                                                                                          | n.                                                                                                                    | RECEIVED                                                   |  |  |
|            | View of west elevatio                                                                    |                                                                                                                       | ······································                     |  |  |
|            | View of west elevatio                                                                    |                                                                                                                       | APR 2 2 1974<br>NATIONA'<br>REGIST                         |  |  |