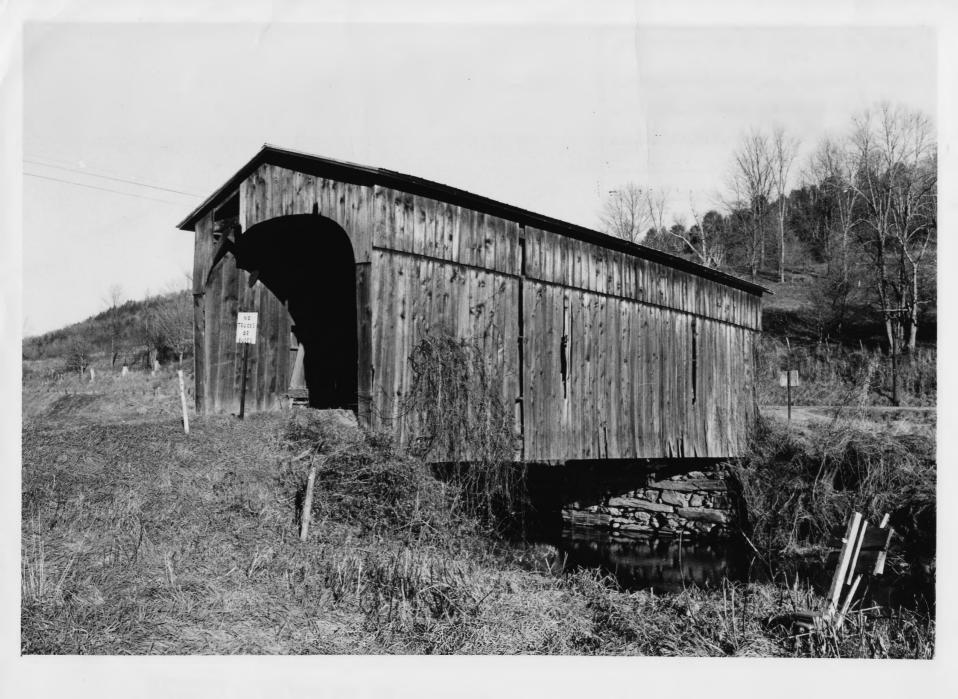

VERMONT DIVISION OF HISTORIC SITES COUNTY Orange TOWN Randolph SUBJECT Kingsbury covered bridge DATE 111973 FIF # 73-A-59

CREDIT ...

VIEW Se

FORM 10-301 A

UNITED STATES DEPARTMENT OF THE INTERIOR NATIONAL PARK SERVICE

## NATIONAL REGISTER OF HISTORIC PLACES PROPERTY PHOTOGRAPH FORM

| T. NAME COMMON  Kingsbury Covered Bridge  2. Location STATE  Vermont STREET AND NUMBER  Town road across Second Branch of White River, 1.1 miles south of Randolph village 3. PHOTO REFERENCE PHOTO CREDIT Hugh H. Henry for Vt. Division of Historic Sites 4. IDENTIFICATION DESCRIBE VIEW, DIRECTION, ETC.  View of south elevation and west portal.  NUMERIC CODE (Assigned by  NOWER 1930  NOWER 1 | (Type al                 | Il entries - attach to or enclose with p | photograph)                    |
|--------------------------------------------------------------------------------------------------------------------------------------------------------------------------------------------------------------------------------------------------------------------------------------------------------------------------------------------------------------------------------------------------------------------------------------------------------------------------------------------------------------------------------------------------------------------------------------------------------------------------------------------------------------------------------------------------------------------------------------------------------------------------------------------------------------------------------------------------------------------------------------------------------------------------------------------------------------------------------------------------------------------------------------------------------------------------------------------------------------------------------------------------------------------------------------------------------------------------------------------------------------------------------------------------------------------------------------------------------------------------------------------------------------------------------------------------------------------------------------------------------------------------------------------------------------------------------------------------------------------------------------------------------------------------------------------------------------------------------------------------------------------------------------------------------------------------------------------------------------------------------------------------------------------------------------------------------------------------------------------------------------------------------------------------------------------------------------------------------------------------------|--------------------------|------------------------------------------|--------------------------------|
| Kingsbury Covered Bridge  2. LOCATION  STATE  Vermont STREET AND NUMBER  Town road across Second Branch of White River, 1.1 miles south of Randolph village 3. PHOTO REFERENCE PHOTO CREDIT Hugh H. Henry for Vt. Division of Historic Sites 4. IDENTIFICATION DESCRIBE VIEW, DIRECTION, ETC.  View of south elevation and west portal.                                                                                                                                                                                                                                                                                                                                                                                                                                                                                                                                                                                                                                                                                                                                                                                                                                                                                                                                                                                                                                                                                                                                                                                                                                                                                                                                                                                                                                                                                                                                                                                                                                                                                                                                                                                        | T. NAME                  |                                          |                                |
| 2. LOCATION  STATE  Vermont STREET AND NUMBER  Town road across Second Branch of White River, 1.1 miles south of Randolph village 3. PHOTO REFERENCE PHOTO CREDIT Hugh H. Henry for Vt. Division of Historic Sites 4. IDENTIFICATION DESCRIBE VIEW, DIRECTION, ETC. View of south elevation and west portal.                                                                                                                                                                                                                                                                                                                                                                                                                                                                                                                                                                                                                                                                                                                                                                                                                                                                                                                                                                                                                                                                                                                                                                                                                                                                                                                                                                                                                                                                                                                                                                                                                                                                                                                                                                                                                   | соммон                   | AND/OR HISTORIC                          | NUMERIC CODE (Assigned by NPS) |
| 2. LOCATION  STATE  Vermont STREET AND NUMBER  Town road across Second Branch of White River, 1.1 miles south of Randolph village 3. PHOTO REFERENCE PHOTO CREDIT Hugh H. Henry for Vt. Division of Historic Sites 4. IDENTIFICATION DESCRIBE VIEW, DIRECTION, ETC. View of south elevation and west portal.                                                                                                                                                                                                                                                                                                                                                                                                                                                                                                                                                                                                                                                                                                                                                                                                                                                                                                                                                                                                                                                                                                                                                                                                                                                                                                                                                                                                                                                                                                                                                                                                                                                                                                                                                                                                                   |                          |                                          | HH 9 0 10774                   |
| Vermont Street and number  Town road across Second Branch of White River, 1.1 miles south of Randolph village 3. PHOTO REFERENCE PHOTO CREDIT Hugh H. Henry for Vt. Division of Historic Sites 4. IDENTIFICATION DESCRIBE VIEW, DIRECTION, ETC. View of south elevation and west portal.  Randolph Randolph Randolph November 19.1  Negative Filed at Vermont Divisio Historic Sites                                                                                                                                                                                                                                                                                                                                                                                                                                                                                                                                                                                                                                                                                                                                                                                                                                                                                                                                                                                                                                                                                                                                                                                                                                                                                                                                                                                                                                                                                                                                                                                                                                                                                                                                           | Kingsbury Covered Bridge |                                          | 30L 3 0 544                    |
| Vermont STREET AND NUMBER  Town road across Second Branch of White River, 1.1 miles south of Randolph village 3. PHOTO REFERENCE PHOTO CREDIT Hugh H. Henry for Vt. Division of Historic Sites 4. IDENTIFICATION DESCRIBE VIEW, DIRECTION, ETC. View of south elevation and west portal.  Randolph Randolph Negative Filed AT Vermont Division Historic Sites                                                                                                                                                                                                                                                                                                                                                                                                                                                                                                                                                                                                                                                                                                                                                                                                                                                                                                                                                                                                                                                                                                                                                                                                                                                                                                                                                                                                                                                                                                                                                                                                                                                                                                                                                                  | 2. LOCATION              |                                          |                                |
| Town road across Second Branch of White River, 1.1 miles south of Randolph village 3. PHOTO REFERENCE  PHOTO CREDIT Hugh H. Henry for Vt. Division of Historic Sites 4. IDENTIFICATION  DESCRIBE VIEW, DIRECTION, ETC.  View of south elevation and west portal.                                                                                                                                                                                                                                                                                                                                                                                                                                                                                                                                                                                                                                                                                                                                                                                                                                                                                                                                                                                                                                                                                                                                                                                                                                                                                                                                                                                                                                                                                                                                                                                                                                                                                                                                                                                                                                                               | STATE                    | COUNTY                                   | TOWN                           |
| Town road across Second Branch of White River, 1.1 miles south of Randolph village 3. PHOTO REFERENCE  PHOTO CREDIT Hugh H. Henry for Vt. Division of Historic Sites 4. IDENTIFICATION  DESCRIBE VIEW, DIRECTION, ETC.  View of south elevation and west portal.                                                                                                                                                                                                                                                                                                                                                                                                                                                                                                                                                                                                                                                                                                                                                                                                                                                                                                                                                                                                                                                                                                                                                                                                                                                                                                                                                                                                                                                                                                                                                                                                                                                                                                                                                                                                                                                               | Vermont                  | Orange                                   | Randolph                       |
| Randolph village 3. PHOTO REFERENCE  PHOTO CREDIT  Hugh H. Henry  for Vt. Division of  Historic Sites 4. IDENTIFICATION  DESCRIBE VIEW, DIRECTION, ETC.  View of south elevation and west portal.                                                                                                                                                                                                                                                                                                                                                                                                                                                                                                                                                                                                                                                                                                                                                                                                                                                                                                                                                                                                                                                                                                                                                                                                                                                                                                                                                                                                                                                                                                                                                                                                                                                                                                                                                                                                                                                                                                                              |                          | 3. 43.5                                  | rand 2 pr                      |
| for Vt. Division of  Historic Sites 4. IDENTIFICATION  DESCRIBE VIEW, DIRECTION, ETC.  View of south elevation and west portal.                                                                                                                                                                                                                                                                                                                                                                                                                                                                                                                                                                                                                                                                                                                                                                                                                                                                                                                                                                                                                                                                                                                                                                                                                                                                                                                                                                                                                                                                                                                                                                                                                                                                                                                                                                                                                                                                                                                                                                                                |                          | Branch of White River,                   | 1.1 miles south of South       |
| Hugh H. Henry for Vt. Division of November 1973  Historic Sites  4. IDENTIFICATION  DESCRIBE VIEW, DIRECTION, ETC.  View of south elevation and west portal.                                                                                                                                                                                                                                                                                                                                                                                                                                                                                                                                                                                                                                                                                                                                                                                                                                                                                                                                                                                                                                                                                                                                                                                                                                                                                                                                                                                                                                                                                                                                                                                                                                                                                                                                                                                                                                                                                                                                                                   |                          | TDATE.                                   | NEGATIVE EILED AT              |
| Historic Sites  4. IDENTIFICATION  DESCRIBE VIEW, DIRECTION, ETC.  View of south elevation and west portal.  November 1973  Historic Sites  November 1973  Historic Sites                                                                                                                                                                                                                                                                                                                                                                                                                                                                                                                                                                                                                                                                                                                                                                                                                                                                                                                                                                                                                                                                                                                                                                                                                                                                                                                                                                                                                                                                                                                                                                                                                                                                                                                                                                                                                                                                                                                                                      | Hugh H. Henry            | DATE                                     |                                |
| View of south elevation and west portal.                                                                                                                                                                                                                                                                                                                                                                                                                                                                                                                                                                                                                                                                                                                                                                                                                                                                                                                                                                                                                                                                                                                                                                                                                                                                                                                                                                                                                                                                                                                                                                                                                                                                                                                                                                                                                                                                                                                                                                                                                                                                                       | for Vt. Division of      | 1 1077                                   |                                |
| View of south elevation and west portal.                                                                                                                                                                                                                                                                                                                                                                                                                                                                                                                                                                                                                                                                                                                                                                                                                                                                                                                                                                                                                                                                                                                                                                                                                                                                                                                                                                                                                                                                                                                                                                                                                                                                                                                                                                                                                                                                                                                                                                                                                                                                                       |                          | November 1973                            | Historic Sites                 |
| View of south elevation and west portal.                                                                                                                                                                                                                                                                                                                                                                                                                                                                                                                                                                                                                                                                                                                                                                                                                                                                                                                                                                                                                                                                                                                                                                                                                                                                                                                                                                                                                                                                                                                                                                                                                                                                                                                                                                                                                                                                                                                                                                                                                                                                                       |                          |                                          | (5) 16/2                       |
| APR 2 2 1974 NATIONAL REGIST                                                                                                                                                                                                                                                                                                                                                                                                                                                                                                                                                                                                                                                                                                                                                                                                                                                                                                                                                                                                                                                                                                                                                                                                                                                                                                                                                                                                                                                                                                                                                                                                                                                                                                                                                                                                                                                                                                                                                                                                                                                                                                   |                          | and west portal.                         | RECEIVED                       |
| NATIONAL REGIST                                                                                                                                                                                                                                                                                                                                                                                                                                                                                                                                                                                                                                                                                                                                                                                                                                                                                                                                                                                                                                                                                                                                                                                                                                                                                                                                                                                                                                                                                                                                                                                                                                                                                                                                                                                                                                                                                                                                                                                                                                                                                                                |                          |                                          | APP COLUMN                     |
| REGIST ALL STITUTES                                                                                                                                                                                                                                                                                                                                                                                                                                                                                                                                                                                                                                                                                                                                                                                                                                                                                                                                                                                                                                                                                                                                                                                                                                                                                                                                                                                                                                                                                                                                                                                                                                                                                                                                                                                                                                                                                                                                                                                                                                                                                                            |                          |                                          | 2 2 102                        |
| REGIST STATE                                                                                                                                                                                                                                                                                                                                                                                                                                                                                                                                                                                                                                                                                                                                                                                                                                                                                                                                                                                                                                                                                                                                                                                                                                                                                                                                                                                                                                                                                                                                                                                                                                                                                                                                                                                                                                                                                                                                                                                                                                                                                                                   |                          |                                          | NATION (a)                     |
| the last                                                                                                                                                                                                                                                                                                                                                                                                                                                                                                                                                                                                                                                                                                                                                                                                                                                                                                                                                                                                                                                                                                                                                                                                                                                                                                                                                                                                                                                                                                                                                                                                                                                                                                                                                                                                                                                                                                                                                                                                                                                                                                                       |                          |                                          | REGISTAL                       |
| the land                                                                                                                                                                                                                                                                                                                                                                                                                                                                                                                                                                                                                                                                                                                                                                                                                                                                                                                                                                                                                                                                                                                                                                                                                                                                                                                                                                                                                                                                                                                                                                                                                                                                                                                                                                                                                                                                                                                                                                                                                                                                                                                       |                          |                                          |                                |
|                                                                                                                                                                                                                                                                                                                                                                                                                                                                                                                                                                                                                                                                                                                                                                                                                                                                                                                                                                                                                                                                                                                                                                                                                                                                                                                                                                                                                                                                                                                                                                                                                                                                                                                                                                                                                                                                                                                                                                                                                                                                                                                                | 41-10-1                  |                                          | Vancour Vo                     |
|                                                                                                                                                                                                                                                                                                                                                                                                                                                                                                                                                                                                                                                                                                                                                                                                                                                                                                                                                                                                                                                                                                                                                                                                                                                                                                                                                                                                                                                                                                                                                                                                                                                                                                                                                                                                                                                                                                                                                                                                                                                                                                                                | # 191                    |                                          | GPO 932-009                    |