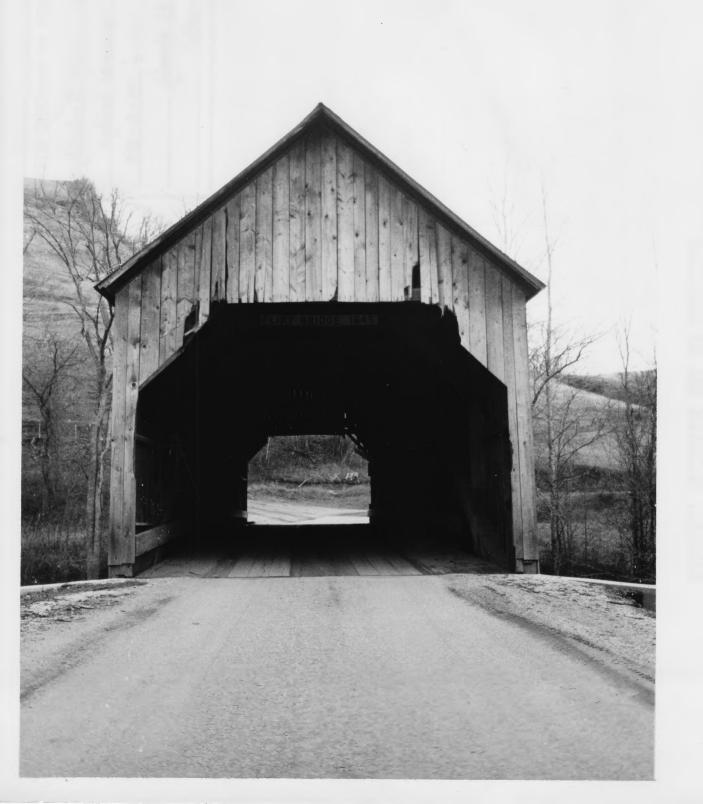

PROPERTY OF THE MATIONAL REGISTER

#1002

VERMONT DIVISION OF HISTORIC SITES

VERMONT DIVISION OF HISTORIC SITES COUNTY Orange Town Tunbridge SUBJECT Flint covered bridge DATE 11 1973 FHF # 73-A-59 UNITED STATES DEPARTMENT OF THE INTERIOR CREDI' FORM 10-301 A NATIONAL PARK SERVICE NATIONAL REGISTER OF HISTORIC PLACES VIEW .. PROPERTY PHOTOGRAPH FORM (Type all entries - attach to or enclose with photograph) 1. NAME COMMON AND/OR HISTORIC NUMERIC CODE (Assigned by NPS) SEP 1 0 1974 Flint Covered Bridge 2. LOCATION STATE COUNTY TOWN Vermont Orange Tunbridge STREET AND NUMBER Town road across First Branch of White River, 2.8 miles north of North Tunbridge village 3. PHOTO REFERENCE PHOTO CREDIT Hugh H. Henry DATE NEGATIVE FILED AT for Vt. Division of Vermont Division of Historic Sites November 1973 Historic Sites 4. IDENTIFICATION DESCRIBE VIEW, DIRECTION, ETC. View of west portal.