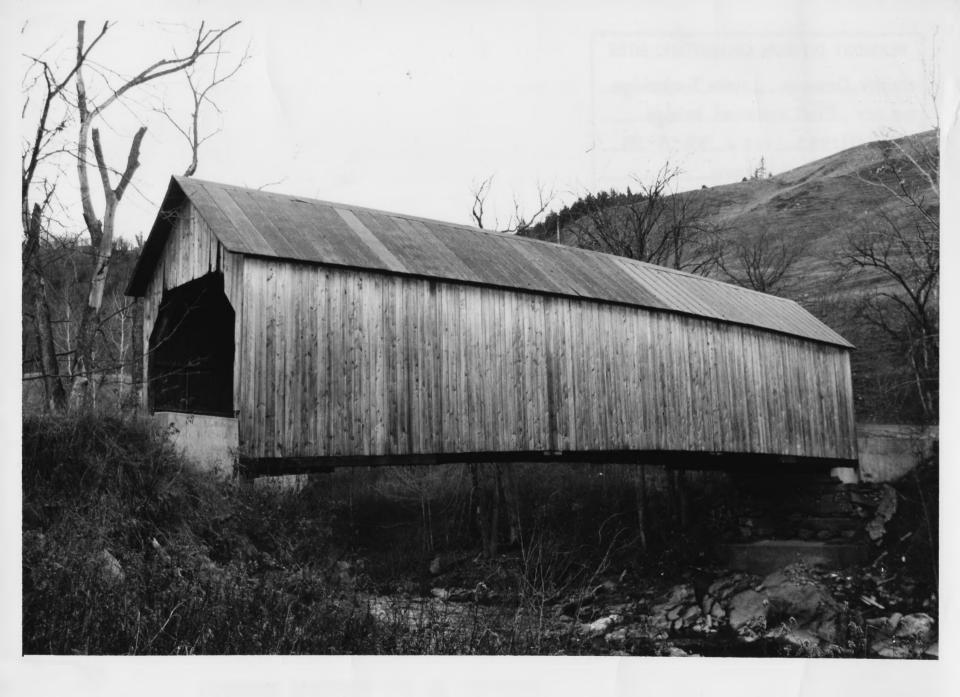

| FORM 10-301 A<br>(6/72)                                                                                                    | UNITED STATES DEPARTMENT OF THE NATIONAL PARK SERVICE NATIONAL REGISTER OF HISTO PROPERTY PHOTOGRAPH  (Type all entries - attach to or enclosed) | RIC PLACES FORM                                                     |
|----------------------------------------------------------------------------------------------------------------------------|--------------------------------------------------------------------------------------------------------------------------------------------------|---------------------------------------------------------------------|
| 1. NAME                                                                                                                    | (Type diff officer)                                                                                                                              |                                                                     |
| COMMON                                                                                                                     | AND/OR HISTORIC                                                                                                                                  | NUMERIC CODE (Assigned by NPS)                                      |
| Flint Covered Br                                                                                                           | idge                                                                                                                                             | SEP 1 0 197                                                         |
| 2. LOCATION                                                                                                                |                                                                                                                                                  | <u> </u>                                                            |
| STATE                                                                                                                      |                                                                                                                                                  |                                                                     |
| Vermont STREET AND NUMBER                                                                                                  | COUNTY Orange                                                                                                                                    |                                                                     |
| Vermont  STREET AND NUMBER  Town road across  Tunbridge villag                                                             | First Branch of White Riv                                                                                                                        |                                                                     |
| Vermont  STREET AND NUMBER  Town road across  Tunbridge villag  3. PHOTO REFERENCE                                         | First Branch of White Riv                                                                                                                        | Tunbridge er, 2.8 miles north of North                              |
| Vermont  STREET AND NUMBER  Town road across  Tunbridge villag  3. PHOTO REFERENCE  PHOTO CREDIT Hugh H.  for Vt. Division | First Branch of White Riv                                                                                                                        | er, 2.8 miles north of North  NEGATIVE FILED AT Vermont Division of |
| Vermont  STREET AND NUMBER  Town road across  Tunbridge villag  3. PHOTO REFERENCE  PHOTO CREDIT Hugh H.                   | First Branch of White Riv                                                                                                                        | er, 2.8 miles north of North  NEGATIVE FILED AT Vermont Division of |

PROPERTY OF THE MATIONAL REGISTER

#1002

VERMONT DIVISION OF HISTORIC SITES

VERMONT DIVISION OF HISTORIC SITES COUNTY Orange Town Tunbridge SUBJECT Flint covered bridge DATE 11 1973 FHF # 73-A-59 UNITED STATES DEPARTMENT OF THE INTERIOR CREDI' FORM 10-301 A NATIONAL PARK SERVICE NATIONAL REGISTER OF HISTORIC PLACES VIEW .. PROPERTY PHOTOGRAPH FORM (Type all entries - attach to or enclose with photograph) 1. NAME COMMON AND/OR HISTORIC NUMERIC CODE (Assigned by NPS) SEP 1 0 1974 Flint Covered Bridge 2. LOCATION STATE COUNTY TOWN Vermont Orange Tunbridge STREET AND NUMBER Town road across First Branch of White River, 2.8 miles north of North Tunbridge village 3. PHOTO REFERENCE PHOTO CREDIT Hugh H. Henry DATE NEGATIVE FILED AT for Vt. Division of Vermont Division of Historic Sites November 1973 Historic Sites 4. IDENTIFICATION DESCRIBE VIEW, DIRECTION, ETC. View of west portal.