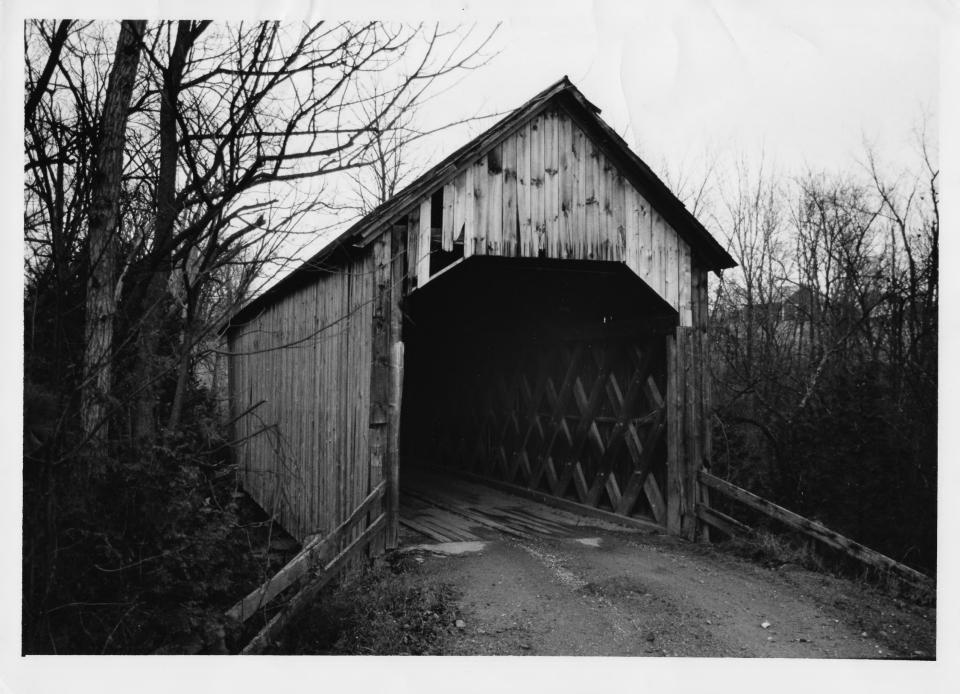

## NATIONAL REGISTER OF HISTORIC PLACES PROPERTY PHOTOGRAPH FORM

(Type all entries - attach to or enclose with photograph)

| 1. NAME                                                                                        |             |          |             | NUMERIC CODE (Assigned by NPS)        |
|------------------------------------------------------------------------------------------------|-------------|----------|-------------|---------------------------------------|
| COMMON                                                                                         | AND/OR HIST | ORIC     |             | NUMERIC CODE (Assigned by NPS)        |
| Halpin Covered Bridge                                                                          |             |          |             | 1974                                  |
| 2. LOCATION                                                                                    | COUNTY      |          |             | TOWN                                  |
| vermont                                                                                        | COOKT       | Addis    | on          | Middlebury                            |
| STREET AND NUMBER                                                                              |             |          |             |                                       |
| Town road across Muddy                                                                         | Branch of   | New H    | laven River |                                       |
| 3. PHOTO REFERENCE PHOTO CREDIT Hugh H. Henry for Vt. Division of Historic Sites  October 1973 |             |          |             | NEGATIVE FILED AT                     |
|                                                                                                |             |          | 0.57        | Vermont Division of<br>Historic Sites |
|                                                                                                |             |          | 1973        | MISCOTTE GIEGS                        |
| 4. IDENTIFICATION                                                                              |             |          |             | 611177                                |
| DESCRIBE VIEW, DIRECTION, ETC.                                                                 |             |          |             | STEN ST                               |
| View of west portal and                                                                        | north el    | evati    | on.         | RECEIVL ON TO                         |
| view of west porter and                                                                        |             |          |             | JAN 2 8 1974 (0)                      |
|                                                                                                |             |          |             | TONAL &                               |
| IL I DDODE                                                                                     | DTV OF      |          |             | DEGIST                                |
| TRUPE                                                                                          |             | E & Line |             | R Store and a Sec.                    |
|                                                                                                |             |          |             | (112111)                              |
|                                                                                                |             |          |             | GPO 9                                 |