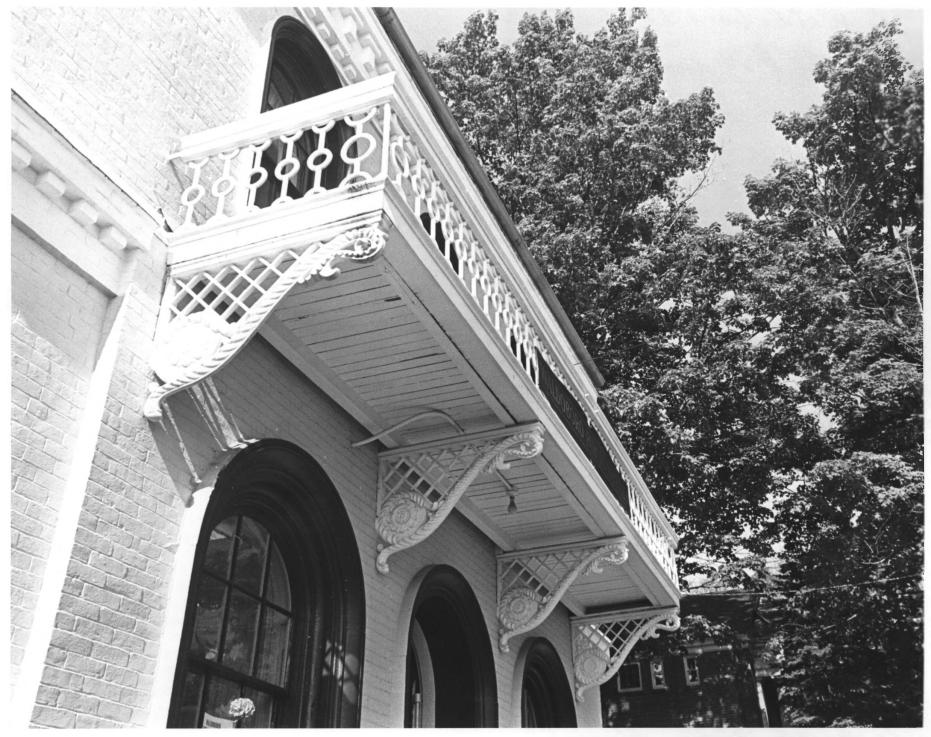

## NATIONAL REGISTER OF HISTORIC PLACES PROPERTY PHOTOGRAPH FORM

| (Type a                  | ii entries - attach to or enclose with ph | otograph)                               |
|--------------------------|-------------------------------------------|-----------------------------------------|
| 1. NAME                  |                                           |                                         |
| COMMON                   | AND/OR HISTORIC                           | NUMERIC CODE (Assigned by NPS)          |
| Waldoboro Public Library | U.S. Custom-House-Post Offic              | De 23/015 JAN 1 8 1974                  |
| 2. LOCATION              |                                           |                                         |
| Maine                    | Lincoln                                   | Waldoboro                               |
| STREET AND NUMBER        | 75.74-                                    |                                         |
| Main Street              |                                           |                                         |
| 3. PHOTO REFERENCE       |                                           |                                         |
| PHOTO CREDIT             | DATE                                      | NEGATIVE FILED AT                       |
| Richard D. Kelly         | Sept. 24, 1973                            | Maine Historic Preservation Commission  |
| 4. IDENTIFICATION        |                                           | 32/11/1/2                               |
| #2 Detail of ironwork on | balcony                                   | RECEIVED  OCT 1 1 1973  NATIONAL REGIST |