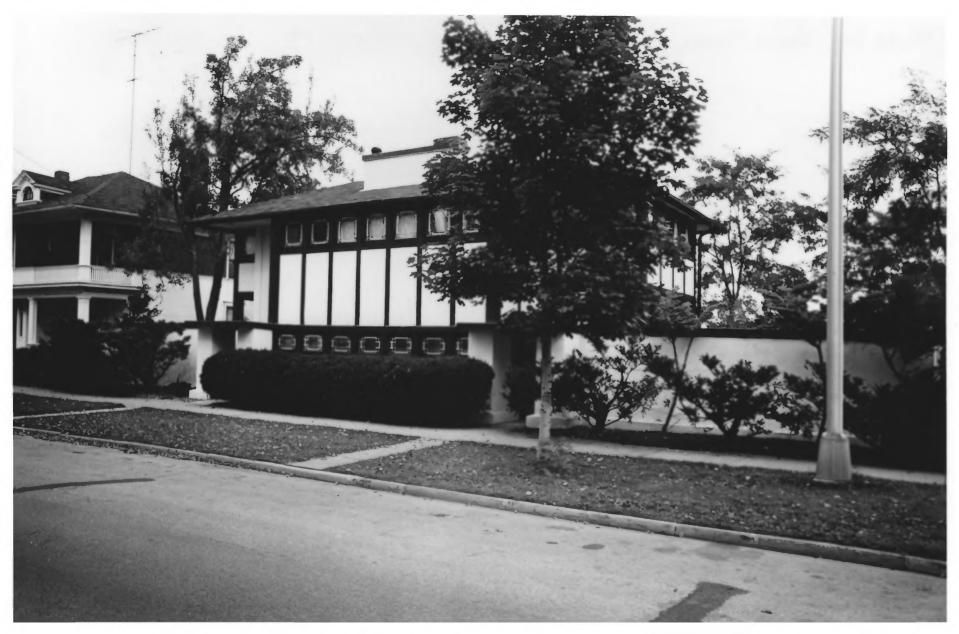

HARDY, THOMAS P., HOUSE, RACINE, Wis, 1971. View of from Facede looking WHI (X3)27262 horthwest.

Photo by JOHN THIEL

FORM 10-301 A

Exterior of the Hardy House, looking northwest. Taken from South Main Street.

#1039

HARDY THOMAS P., House, RACINE, WIS., 1971. View looking northeast, showing lake side of house.

Photo by JOHN THIEL

FORM 10-301 A