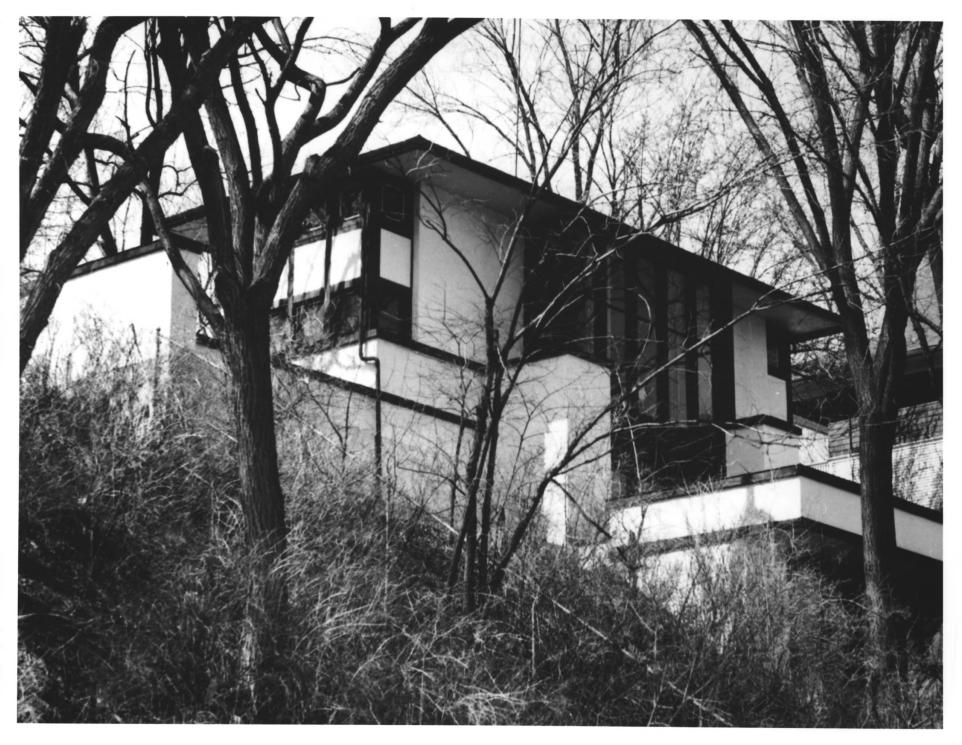

Exterior of the Hardy House, looking northwest. Taken from South Main Street.

#1039

HARDY THOMAS P., House, RACINE, WIS., 1971. View looking northeast, showing lake side of house.

Photo by JOHN THIEL

FORM 10-301 A

Exterior of the Hardy House, looking northeast, taken from the Lake side of the house. Shows the large mullioned window over-looking the terraces.

PROPERTY OF THE NATIONAL REGISTER