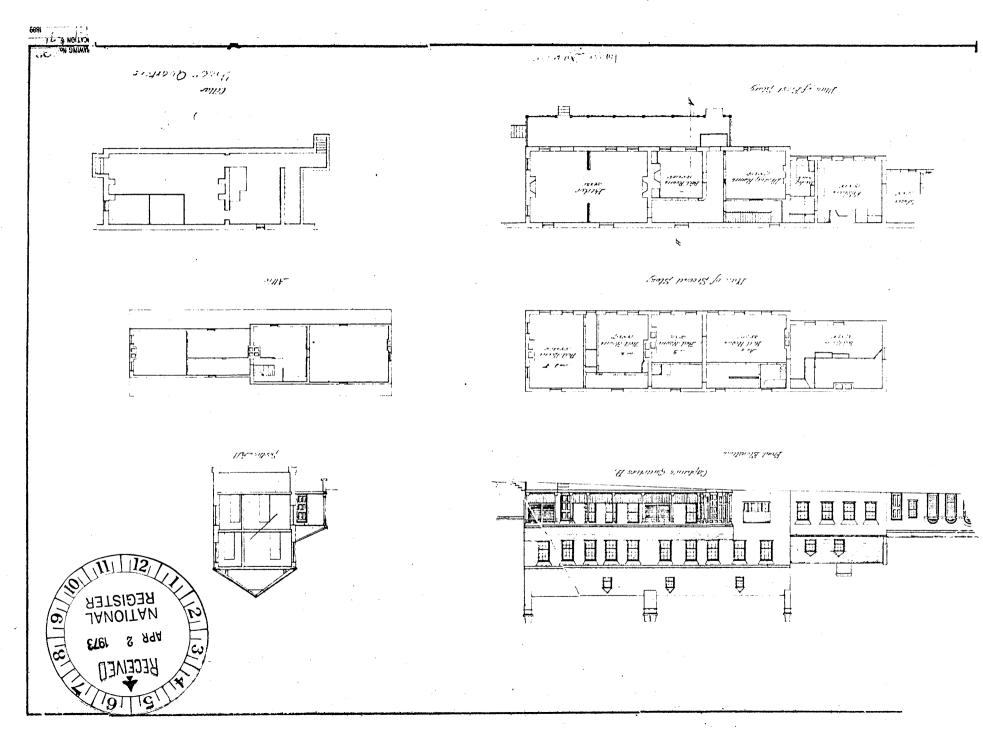

DESCRIBE THE PRESENT AND ORIGINAL (If known) PHYSICAL APPEARANCE

The Commandant's Office, an 1837-38 building with bellcast hipped roof, occupies an important location at the Washington Naval Yard. This 2-story brick building surrounded by 2-story frame porches is the visual terminus of Dahlgren Avenue, the Yard's major axis. There is an unobstructed view of the building's north facade from the Main Gate and an unobstructed view of its south facade from the Anacostia River. The setting and appearance of this building have been greatly altered but not to such an extent that its early 19th century scale and massing have been obscured.

The freestanding building is located about 15 feet east of Building 76. It forms part of the south enclosure of Montgomery Square, an open space surrounded largely by two and three story, functional, brick industrial buildings. The square in the 19th century had grass and trees, but is now covered with asphalt. South of the Commandant's Office was Trophy Park, an area with grass, trees, and a circular arrangement of cannons. When this park was eliminated between 1941 and 1947, the area was covered with asphalt. Southwest of the Commandant's Office is a fenced children's play area.

The building has been significantly altered since its completion in 1838 but drawings, photographs, and inspection permit a reasonably accurate description of the original design. The rectangular, two-story building with high foundation measured approximately 49 feet (5 bays) on the north and south sides and 44 feet (4 bays) on the east and west. The red brick walls were laid in Flemish bond and around their entire perimeter was a two-story frame porch. Covering the main block and porch was a low, bellcast hipped roof broken on the east and west slopes by interior chimneys. Terminating the roof was a deck surrounded by a balustrade, probably with heavy turned balusters. The porch had either plain piers or Doric columns and had railings with plain balusters. The south facade had 6 piers or columns. There was a wide cornice surmounted by a parapet.

The facades were evenly divided into bays. Inspection reveals that openings had brick jack arches; the first story had 9/9-light windows, and the second had 6/6-light windows. Doorways opening onto the porch on the first and second stories had three light transoms and paneled reveals. Drawings show that the building had a central hall running north-south with two rooms at each side. In the hall was a straight stair with three flights going to the attic. In the attic was a stair to the deck on the roof.

Drawings dated August 1873 suggest that the porch's columns or piers and the cornice were probably replaced in 1873. A photograph of the building in the late 19th century shows a two-story porch with paired columns and heavy turned railing. Each column stands on a paneled pedestal the height of the railing. On the first story are Doric columns and on the second are Ionic. At the basement level pairs of columns and corner groupings of three columns are supported on brick plinths. The east and west facades had seven pairs of columns and the north and south had eight pairs. At the south was a central entrance stair with heavy railing.

In 1895-96 the porch was replaced again. This porch which has largely been enclosed is present today. The brick plinths and paired column arrangement of 1873 were retained and probably the 1873 dentiled cornice. The 1895-96 porch has square columns with chamfered corners above the railing. The railing had jigsaw cutouts. At the north a projecting, one-story entrance porch has a gable roof with a low pediment end supported by square columns on paneled pedestals. At the center of the south facade is a projecting two-story porch with stairs. (Continued on Form 10-300a)