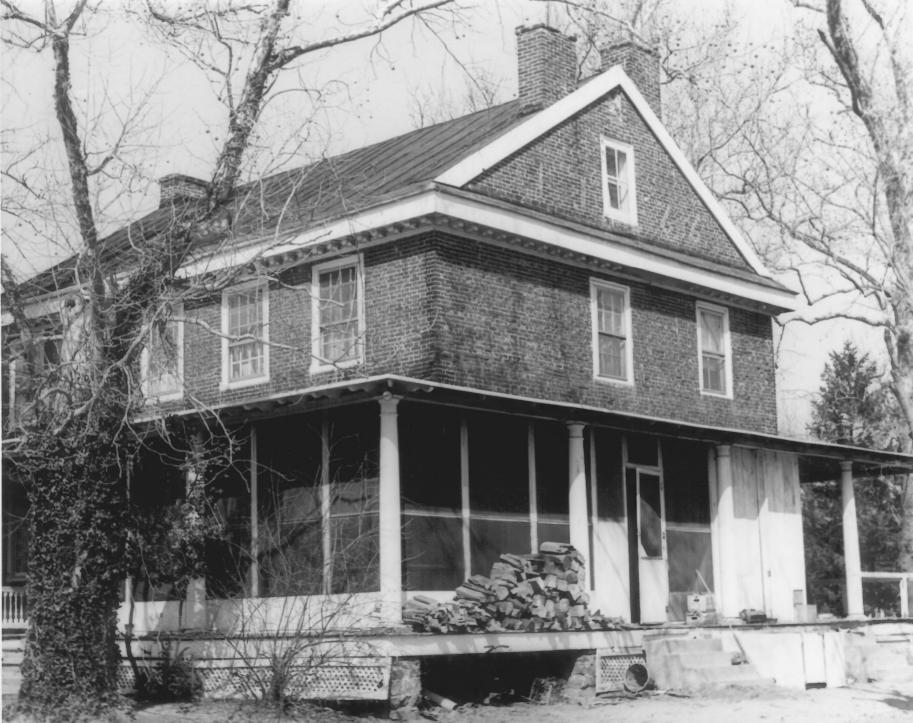

FOR NPS USE ONLY

ENTRY NUMBER 6 INTE

| NAME                         |            | Way 9 1072           | 4-7        |
|------------------------------|------------|----------------------|------------|
| COMMON: James Whitall Jr.    | House      | 111A1 G 1372         | CIE        |
| AND/OR HISTORIC:             |            | NATIONAL             | 1-1        |
| LOCATION                     |            | REGISTER             | <i>[2]</i> |
| STREET AND NUMBER:           |            |                      | 53/        |
| 100 Grove Avenue             |            | (6)                  | Y          |
| CITY OR TOWN:                |            | 118                  |            |
| National Park                |            |                      |            |
| STATE:                       | CODE       |                      | CODE       |
| New Jersey                   |            | Gloucester           |            |
| PHOTO REFERENCE              |            |                      |            |
| PHOTO CREDIT: William B. Ba  | ssett, Joh | nn M. Dickey, Archit | tect       |
| DATE OF PHOTO: March 4. 1971 |            |                      |            |

4. IDENTIFICATION

NEGATIVE FILED AT:

DESCRIBE VIEW, DIRECTION, ETC.

Exterior view taken from the southeast showing south and east facades.

206A West State Street, Media, Pennsylvania

John M. Dickey, Architect