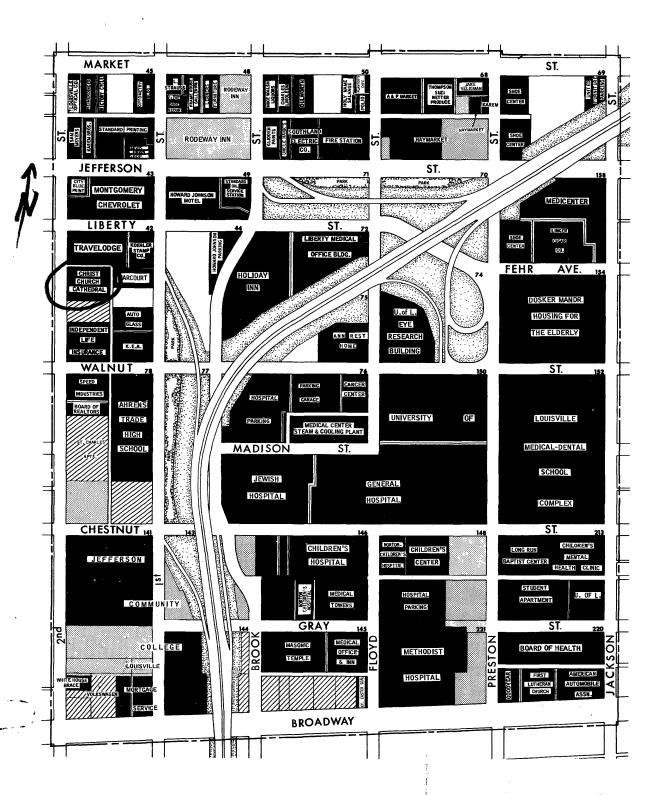

Christ Church Cathedral helped care for and entertain soldiers stationed at nearby Fort Knox and Camp Taylor. About 200 men were entertained weekly at Saturday night dances and parties; dormitory facilities were provided in the Cathedral House through the weekend furlough. During the disastrous flood of the Ohio River in 1937, the full resources of the Cathedral were offered to the city.

Christ Church Cathedral is not only Louisville's oldest church still in use, but also serves a triple function today: 1) as a parish church; 2) as a Cathedral with broader responsibilities as the "Mother Church" of the Diocese of Kentucky and the Seat of the Bishop; and 3) as a downtown church in metropolitan Louisville using its full facilities as a meeting place for numerous community organizations.





### PROJECT STATUS

# LAST EAST DOWNTOWN RENEWAL AREA



LOUISVILLE



DEVELOPMENT COMPLETED OR IN PROCESS



COMMITTED OR UNDER CONTRACT FOR SALE



TO BE REHABILITATED BY PRESENT OWNER



AVAILABLE FOR NEW DEVELOPMENT

PREPARED BY

The Urban Renewal And Community Development Agency, Louisville, Ky

JUNE 15, 1970