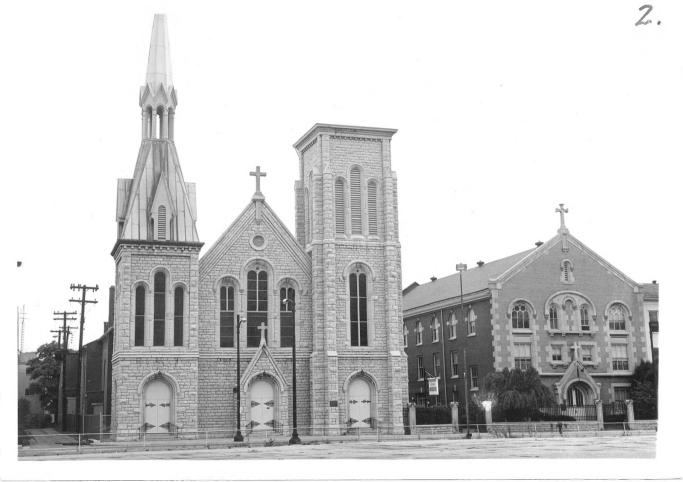

|                         | UNITED STATES DEPARTMENT OF THE INTERIOR<br>NATIONAL PARK SERVICE<br>NATIONAL REGISTER OF HISTORIC PLACES<br>PROPERTY PHOTOGRAPH FORM<br>(Type all entries - attach to or enclose with photograph)                                      |              | STATE<br>Kentucky |  |
|-------------------------|-----------------------------------------------------------------------------------------------------------------------------------------------------------------------------------------------------------------------------------------|--------------|-------------------|--|
|                         |                                                                                                                                                                                                                                         |              | Jefferson         |  |
|                         |                                                                                                                                                                                                                                         |              | FOR NPS USE ONLY  |  |
|                         |                                                                                                                                                                                                                                         |              | ENTRY NUMBER DATE |  |
| 1.1                     |                                                                                                                                                                                                                                         |              | AUG 1 4 1973      |  |
| -                       | COMMON: Christ Church (May 7,                                                                                                                                                                                                           | 1894 to dat  | e) (3)            |  |
|                         |                                                                                                                                                                                                                                         |              |                   |  |
| 2.                      | AND/OR HISTORIC: Christ Church (May 31, 1822 to May 7                                                                                                                                                                                   |              |                   |  |
| 2000000                 | STREET AND NUMBER:                                                                                                                                                                                                                      |              |                   |  |
| 421 South Second Street |                                                                                                                                                                                                                                         |              |                   |  |
|                         |                                                                                                                                                                                                                                         |              |                   |  |
|                         | STATE:                                                                                                                                                                                                                                  | CODE COUNTY: | copi              |  |
|                         | Kentucky                                                                                                                                                                                                                                | 21           | Jefferson         |  |
| 3.                      | PHOTO REFERENCE                                                                                                                                                                                                                         |              |                   |  |
|                         | PHOTO CREDIT: Robert Rich-3018 Roselawn Blvd-Louisville, Ky. 40220                                                                                                                                                                      |              |                   |  |
|                         | DATE OF PHOTO: July 24, 1971                                                                                                                                                                                                            |              |                   |  |
|                         | NEGATIVE FILED AT:                                                                                                                                                                                                                      |              |                   |  |
|                         | Christ Church Cathedral - Dean's Secretary Of                                                                                                                                                                                           |              |                   |  |
| 4.                      | IDENTIFICATION                                                                                                                                                                                                                          |              |                   |  |
|                         | DESCRIBE VIEW, DIRECTION, ETC.                                                                                                                                                                                                          |              |                   |  |
|                         | Companion view of west elevation, <u>camera looking southeast</u> .<br>Shows part of the north elevation of both the Cathedral and<br>Cathedral House & part of the 12' alley between the Cathedral<br>and Travelodge Motel properties. |              |                   |  |