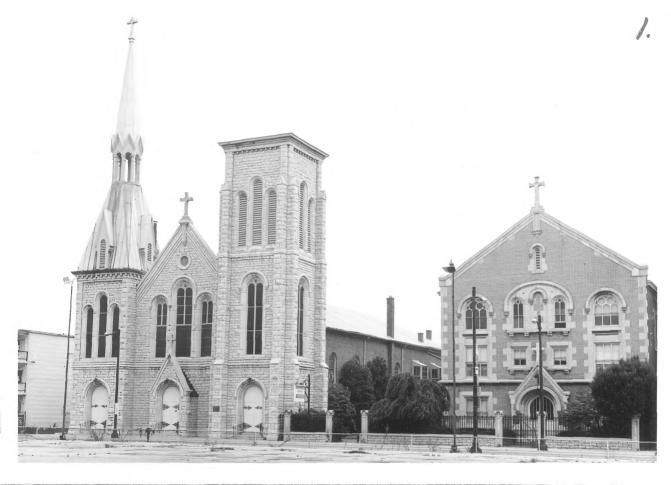

|    | UNITED STATES DEPARTMENT OF THE INTERIOR<br>NATIONAL PARK SERVICE                                                           | STATE<br>Kentucky             |  |  |  |
|----|-----------------------------------------------------------------------------------------------------------------------------|-------------------------------|--|--|--|
|    | NATIONAL REGISTER OF HISTORIC PLACES                                                                                        | COUNTY                        |  |  |  |
|    | PROPERTY PHOTOGRAPH FORM                                                                                                    | Jefferson<br>FOR NPS USE ONLY |  |  |  |
|    | TROPERTY PHOTOGRAPH FORM                                                                                                    |                               |  |  |  |
| S  | (Type all entries - attach to or enclose with photograph)                                                                   | ENTRY NUMBER DATE             |  |  |  |
| z  | 1. NAME                                                                                                                     |                               |  |  |  |
| 0  | COMMON: Christ Church (May 7, 1894 to date)<br>AND/OR HISTORIC: Christ Church (May 31, 1822 to May 7                        |                               |  |  |  |
| -  |                                                                                                                             |                               |  |  |  |
| F  | 2. LOCATION                                                                                                                 |                               |  |  |  |
| U  | 421 South Second Street                                                                                                     |                               |  |  |  |
|    | 421 South Second Street                                                                                                     |                               |  |  |  |
| PL | Louisville NATIONAL                                                                                                         |                               |  |  |  |
| _  | Louisville                                                                                                                  | A REDICTED 1                  |  |  |  |
| F  | STATE: CODE COUNTY:                                                                                                         | STER RODE                     |  |  |  |
| S  | Kentucky 21                                                                                                                 | Jefferson                     |  |  |  |
| z  | PHOTO CREDIT: Robert Rich-3018 Roselawn Blvd.Louisville, Ky. 40220<br>DATE OF PHOTO: July 24, 1971                          |                               |  |  |  |
|    |                                                                                                                             |                               |  |  |  |
| ш  |                                                                                                                             |                               |  |  |  |
| _  |                                                                                                                             |                               |  |  |  |
| ш  | Christ Church Cathedral - Dean's Secretary's Office                                                                         |                               |  |  |  |
| S  | Cathedral House at right; Cathedral at left; Cloister Garden<br>part of south elevation of Cathedral shown in between. Part |                               |  |  |  |
|    |                                                                                                                             |                               |  |  |  |
|    |                                                                                                                             |                               |  |  |  |
|    |                                                                                                                             |                               |  |  |  |
|    | Southwest corner of the Travelodge Motel                                                                                    | at extreme left.              |  |  |  |
|    |                                                                                                                             |                               |  |  |  |
|    |                                                                                                                             |                               |  |  |  |