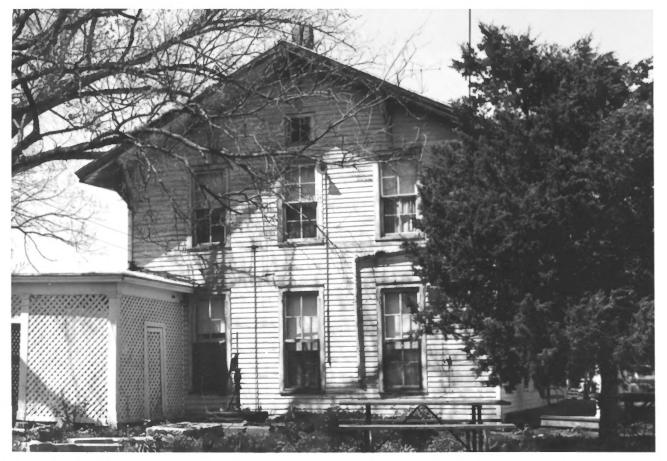

DESCRIBE VIEW, DIRECTION, ETC.

View of the south end of the Harvey House from the south southeast.