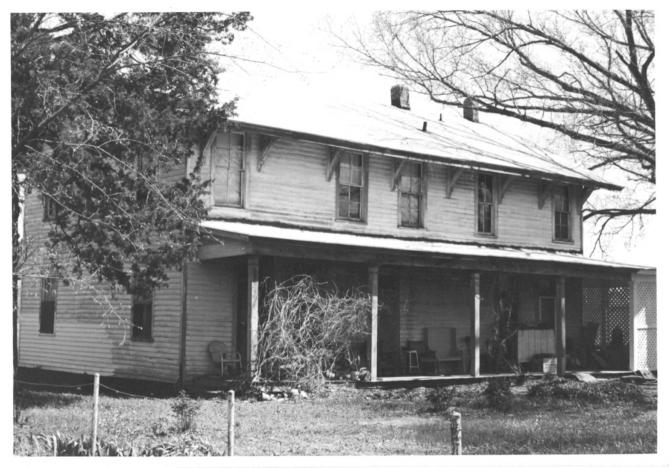

DESCRIBE VIEW, DIRECTION, ETC.

View of the west facade and north end of the Harvey House from the northwest.

FORM 10-301 A (6/72)