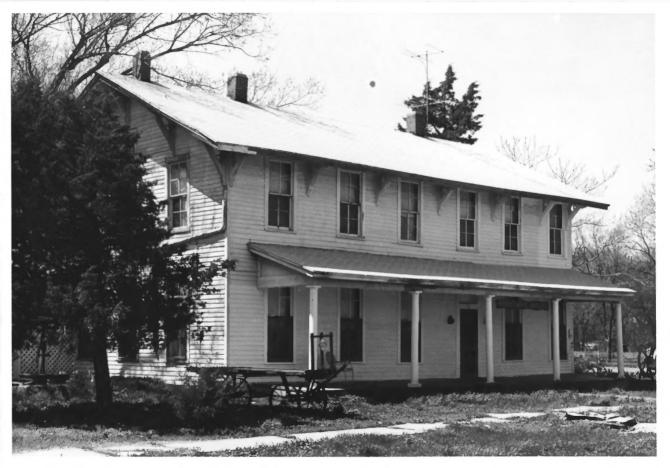

## NATIONAL REGISTER OF HISTORIC PLACES

PROPERTY PHOTOGRAPH FORM

| (1 ype a                              | il entries - attach to or enclose with | photography                                                     |
|---------------------------------------|----------------------------------------|-----------------------------------------------------------------|
| 1. NAME                               |                                        |                                                                 |
| COMMON<br>Harvey House                | AND/OR HISTORIC Clifton Hotel          | NUMERIC CODE (Assigned by NPS)                                  |
| (preferred name)                      |                                        | AUG 14 1373                                                     |
| 2. LOCATION                           | ·                                      |                                                                 |
| STATE Kansas                          | COUNTY Marion                          | Florence                                                        |
| STREET AND NUMBER                     | 12.                                    |                                                                 |
| 204 West Third                        |                                        |                                                                 |
| 3. PHOTO REFERENCE                    |                                        |                                                                 |
| Kansas State Historical Society staff | April 20, 1973                         | Negative Filed AT Photo Archive Kansas State Historical Society |
| 4. IDENTIFICATION                     |                                        | (91/1/2)                                                        |
| View of east front of                 | the Harvey House from the s            | Southeast.  JUN 1 9 1973  NATIONAL REGIS.                       |