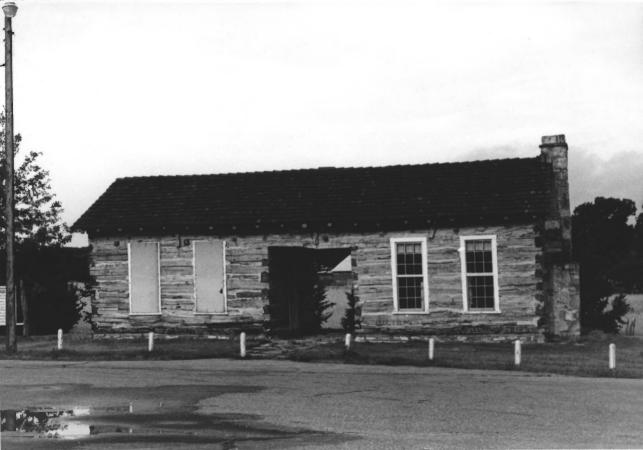

| 1                | UNITED STATES DEPARTMENT OF THE INTERIOR<br>NATIONAL PARK SERVICE                                                   | state<br>Kansas               |               |  |  |  |  |  |  |
|------------------|---------------------------------------------------------------------------------------------------------------------|-------------------------------|---------------|--|--|--|--|--|--|
|                  | NATIONAL REGISTER OF HISTORIC PLACES                                                                                | COUNTY<br>Geary               |               |  |  |  |  |  |  |
|                  | PROPERTY PHOTOGRAPH FORM                                                                                            | FOR NPS USE OF                | NLY           |  |  |  |  |  |  |
| n.               | (Type all entries - attach to or enclose with photograph)                                                           | EN TRY NUMBER<br>OCT 1 5 1973 | DATE          |  |  |  |  |  |  |
| Z [].            | NAME                                                                                                                |                               | 1             |  |  |  |  |  |  |
| 0                | соммом: V Christian Wetzel Cabin                                                                                    |                               |               |  |  |  |  |  |  |
|                  | AND/OR HISTORIC:                                                                                                    | a secretaria no bet so log    |               |  |  |  |  |  |  |
| - 2.             | LOCATION                                                                                                            |                               |               |  |  |  |  |  |  |
| U<br>L           | STREET AND NUMBER: NE 1/4, Sec. 8, T 12, R 6 E; In a state roadside park<br>at the junction of I-70 and K-57.       |                               |               |  |  |  |  |  |  |
|                  | CITY OR TOWN:                                                                                                       |                               |               |  |  |  |  |  |  |
| r i              | About two miles east of Junction City                                                                               |                               |               |  |  |  |  |  |  |
| <b>—</b> • • •   | STATE: CODE COUNTY:                                                                                                 |                               | CODE          |  |  |  |  |  |  |
| ^ _              | Kansas 66441 20 Gear                                                                                                | cy .                          | 061           |  |  |  |  |  |  |
| z 3.             | PHOTO REFERENCE                                                                                                     |                               | 7             |  |  |  |  |  |  |
|                  | PHOTO CREDIT: Kansas State Historical Society Staff                                                                 | <u>(61111</u>                 | 1/8/          |  |  |  |  |  |  |
|                  | date of photo: June 30, 1971                                                                                        | 10 × 10                       |               |  |  |  |  |  |  |
| ш                | NEGATIVE FILED AT: Geary county file, Historic Sites Surv                                                           | rey RECEIVED                  | 971 j         |  |  |  |  |  |  |
| ш                | Kansas State Historical Society                                                                                     |                               | <b>b</b> , [- |  |  |  |  |  |  |
| ∽ <sup>[4.</sup> | IDENTIFICATION                                                                                                      | T DEC                         |               |  |  |  |  |  |  |
|                  | Describe View, Direction, etc.<br>View of the east facade of the Wetzel<br>Cabin from the east. Windows on the left | have a CTU                    | ELLI          |  |  |  |  |  |  |
|                  | temporary wood frame covering because of                                                                            |                               |               |  |  |  |  |  |  |