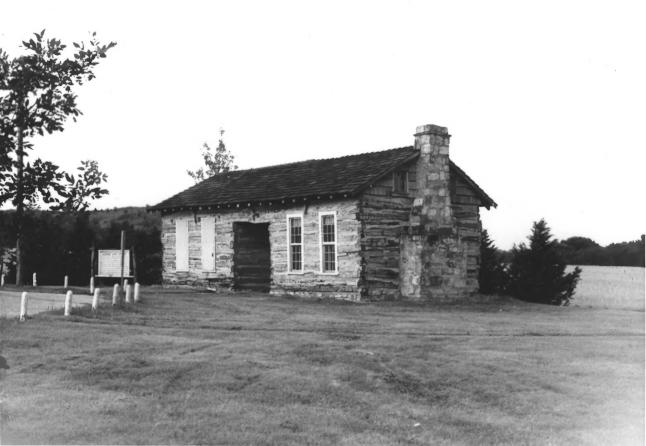

|    | UNITED STATES DEPARTMENT OF THE INTERIOR<br>NATIONAL PARK SERVICE |                                                                                                |                 | STATE<br>Kansas |                 |       |  |  |
|----|-------------------------------------------------------------------|------------------------------------------------------------------------------------------------|-----------------|-----------------|-----------------|-------|--|--|
|    | NATIONA                                                           | L REGISTER OF HISTO                                                                            | RIC PLACES      |                 | COUNTY<br>Geary |       |  |  |
|    | PROPI                                                             | ERTY PHOTOGRAPH F                                                                              | ORM             |                 | FOR NPS USE C   | DNLY  |  |  |
|    | (Type all en                                                      | tries - attach to or enclose                                                                   | with photograph | )               | ENTRY NUMBER    | DATE  |  |  |
| 1. | NAME                                                              |                                                                                                |                 |                 |                 |       |  |  |
| -  | COMMON:                                                           | Christian, Wetzel, Ca                                                                          | abin            |                 |                 |       |  |  |
|    | AND/OR HISTORIC:                                                  |                                                                                                | in the second   |                 |                 |       |  |  |
| 2. | LOCATION                                                          |                                                                                                |                 |                 |                 |       |  |  |
|    | STREET AND NUMBER:                                                | BER: NE1/4, Sec. 8, T 12, R 6 E; In a state roadside<br>park at the junction of I-70 and K-57. |                 |                 |                 |       |  |  |
|    | CITY OR TOWN:                                                     | About two miles east of Junction City                                                          |                 |                 |                 |       |  |  |
|    | STATE:                                                            |                                                                                                | CODE COUNT      | Y:              |                 | CODE  |  |  |
| 2  | PHOTO REFERENCE                                                   | Kansas 66441                                                                                   | 20              | Geary           |                 | 061   |  |  |
| 2. | PHOTO CREDIT:                                                     | Vanaga Chata Wistor                                                                            | deal Conieta    | . Ctoff         |                 |       |  |  |
|    | DATE OF PHOTO:                                                    | Kansas State Histor<br>June 30, 1971                                                           | cical Society   | Stall           |                 |       |  |  |
|    | NEGATIVE FILED AT:                                                | Geary county file,<br>Kansas State Histor                                                      |                 |                 | Py ALL FILLY    | 37    |  |  |
| 4  | IDENTIFICATION                                                    |                                                                                                |                 |                 | 105 / 11/20XX   |       |  |  |
|    | DESCRIBE VIEW, DIR                                                | ECTION, ETC.<br>View of the north a<br>of the Wetzel Cabin                                     |                 |                 | NATION<br>REGIS | 18110 |  |  |